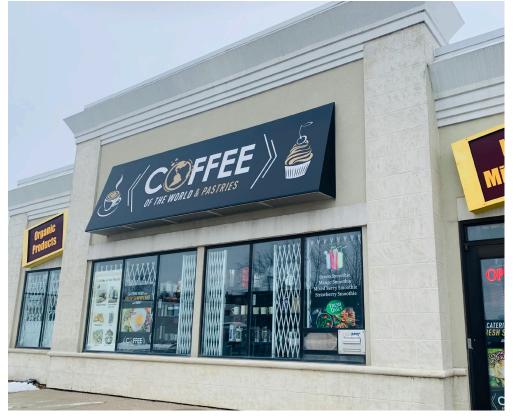

### **COFFEE OF THE WORLD**

This little shop located at Waterloo called Coffee of the World is a very famous spot that serves coffee, K-cups, or any types of coffee and also does catering services. Located in an area with lots of exposure, near the intersection of King St N and Northfield Dr W.

### **BUILDING DETAILS**

This cafe is located in an area with great exposure near the intersection of King St N and Northfield Dr W. It benefits from both street front presence and pedestrian and local traffic.

Neighboring tenants in the area include Ye's Sushi Waterloo, Titan Auto Glass, Boston Pizza, and many more!

**Property Details:** This unit is 2,700 sq ft and is equipped with a 5 ft hood, 1 walk-in fridge, 2 washrooms, and tons of parking outside. The place has a seating capacity of 30 people.