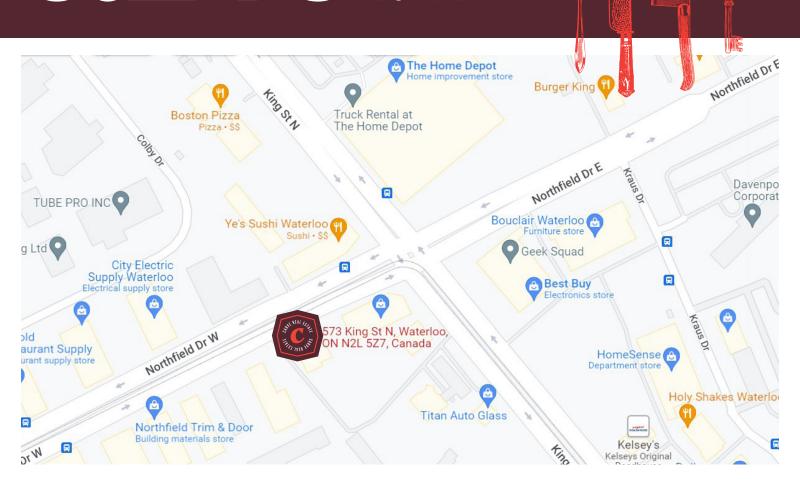

### **BUILDING DETAILS**

This cafe is located in an area with great exposure near the intersection of King St N and Northfield Dr W. It benefits from both street front presence and pedestrian and local traffic.

Neighboring tenants in the area include Ye's Sushi Waterloo, Titan Auto Glass, Boston Pizza, and many more!

**Property Details:** This unit is 2,700 sq ft and is equipped with a 5 ft hood, 1 walk-in fridge, 2 washrooms, and tons of parking outside. The place has a seating capacity of 30 people.