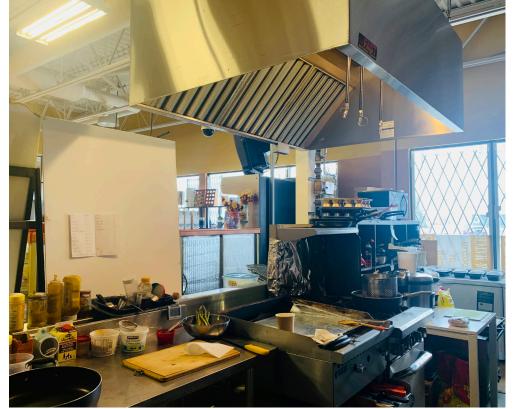

This 2,700 sq ft unit is equipped with a 5 ft hood, 1 walk-in fridge, 2 washrooms, and tons of parking outside. The unit has a seating capacity for 30 people.

The place started in 2014 and is already on it's 9th year. Gross lease rate of \$8,584 with a 10-year lease that can discussed. Just in 2022, sales are at \$392,611. Ownership structure is 100%. The neighbourhood tenants also has LCBO, Scotiabank.

Neighboring tenants in the area include Ye's Sushi Waterloo, Titan Auto Glass, Boston Pizza, and many more!

**Property Details:** This unit is 2,700 sq ft and is equipped with a 5 ft hood, 1 walk-in fridge, 2 washrooms, and tons of parking outside. The place has a seating capacity of 30 people.