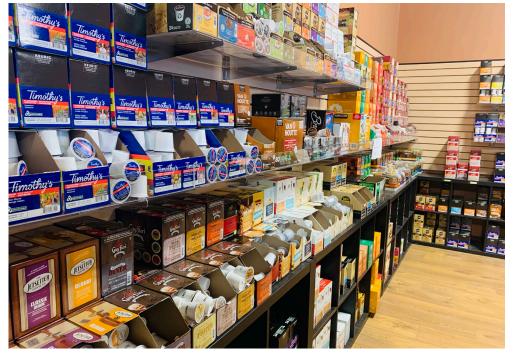

### **COFFEE OF THE WORLD**

This little shop located at Waterloo called Coffee of the World is a very famous spot that serves coffee, K-cups, or any types of coffee and also does catering services. Located in an area with lots of exposure, near the intersection of King St N and Northfield Dr W.

This 2,700 sq ft unit is equipped with a 5 ft hood, 1 walk-in fridge, 2 washrooms, and tons of parking outside. The unit has a seating capacity for 30 people.

The place started in 2014 and is already on it's 9th year. Gross lease rate of \$8,584 with a 10-year lease that can discussed. Just in 2022, sales are at \$392,611. Ownership structure is 100%. The neighbourhood tenants also has LCBO, Scotiabank.