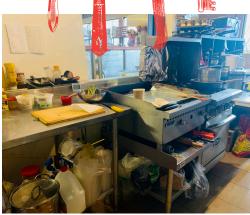

This 2,700 sq ft unit is equipped with a 5 ft hood, 1 walk-in fridge, 2 washrooms, and tons of parking outside. The unit has a seating capacity for 30 people.

The place started in 2014 and is already on it's 9th year. Gross lease rate of \$8,584 with a 10-year lease that can discussed. Just in 2022, sales are at \$392,611. Ownership structure is 100%. The neighbourhood tenants also has LCBO, Scotiabank.

Neighboring tenants in the area include Ye's Sushi Waterloo, Titan Auto Glass, Boston Pizza, and many more!

**Property Details:** This unit is 2,700 sq ft and is equipped with a 5 ft hood, 1 walk-in fridge, 2 washrooms, and tons of parking outside. The place has a seating capacity of 30 people.