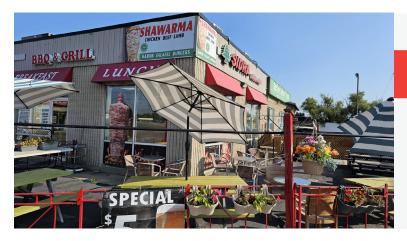

### **SIDRA SHAWARMA & KABOB**

- Very successful middle eastern restaurant
- 1,700 Sq Ft
- \$5,850 Gross Rent
- Seating for 54 + 30 Patio