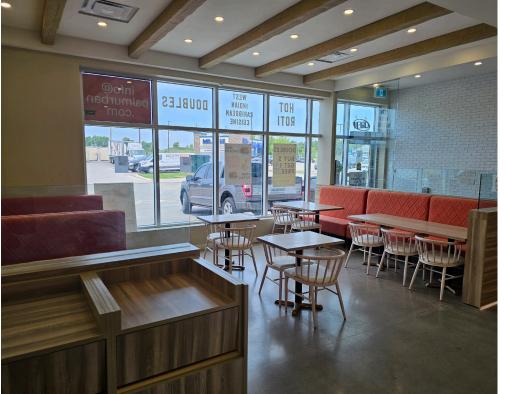

Lease rate of 5,221 Gross Rent including TMI with 3 + 5 + 5 years remaining. 7 ft commercial hood and 2 walk-ins ideal for just about any concept. Seating for 30.

\$99,000

\$5,221 Gross Rent

1,500 Sq Ft

**Quick Service Restaurant** 