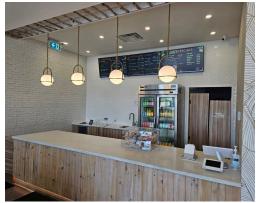

Lease rate of 5,221 Gross Rent including TMI with 3 + 5 + 5 years remaining. 7 ft commercial hood and 2 walk-ins ideal for just about any concept. Seating for 30.

\$99,000

\$5,221 Gross Rent

1,500 Sq Ft

**Quick Service Restaurant** 

Property Details: Perfect location for a business considering it is along a highway. Total unit size of 1,500 sq ft, with tons of parking in the area. This unit is powered by a 200 amp power and comes with 1+1 fridge. Unit has 2 washrooms.