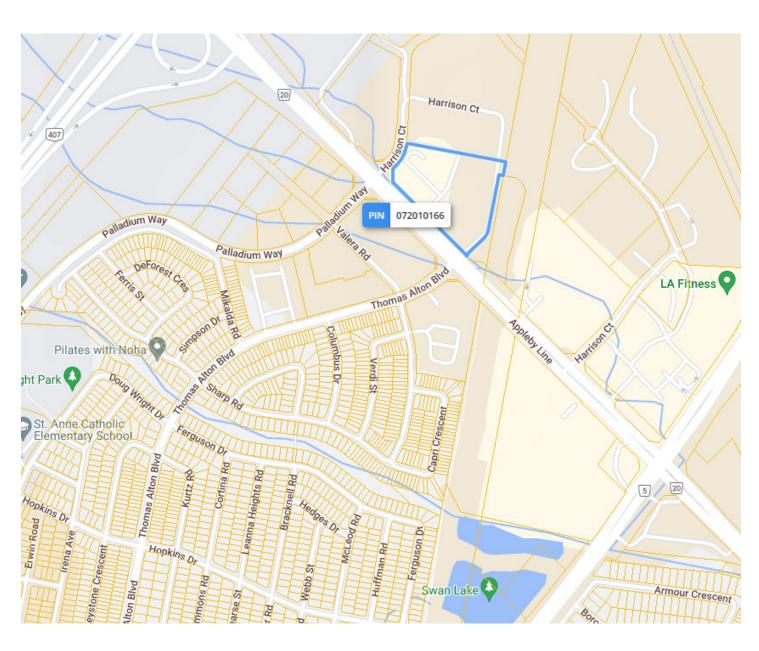

### **LOT SIZE**

#### Frontage:

699.81 along Appleby Line

#### Depth:

Approximately 677.38 ft

#### **Dimensions:**

677.38 ft x 203.64 ft x 90.24 ft x 699.81 ft x 8.64 ft x 8.64 ft x 8.64 ft x 157.55 ft x 11.01 ft x 11.01 ft x 402.62 ft x 30.80 ft x 91.10 ft

334,961.80 ft<sup>2</sup> (7.690 ac)