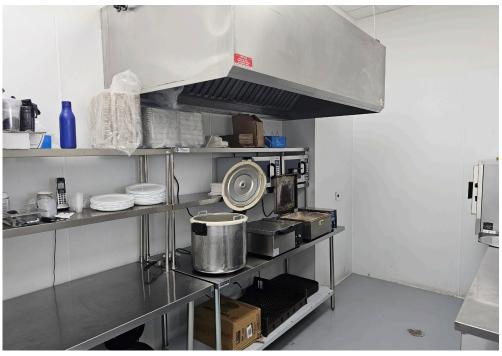

Lease rate of 5,221 Gross Rent including TMI with 3 + 5 + 5 years remaining. 7 ft commercial hood and 2 walk-ins ideal for just about any concept. Seating for 30.

\$99,000

\$5,221 Gross Rent

1,500 Sq Ft

**Quick Service Restaurant** 

Property Details: Perfect location for a business considering it is along a highway. Total unit size of 1,500 sq ft, with tons of parking in the area. This unit is powered by a 200 amp power and comes with 1+1 fridge. Unit has 2 washrooms.