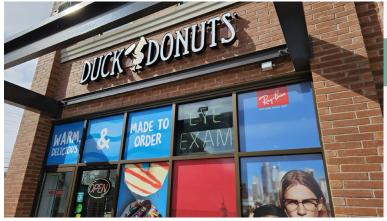

### **DUCK DONUTS**

- Famous franchise from the United States
- 1,525 Sq Ft
- \$6.595 Gross Rent
- Seating for 14