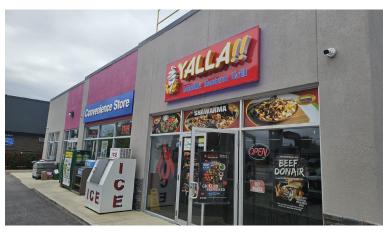

### YALLA MIDDLE EASTERN GRILL

- · Popular quick service restaurant
- 760 Sa Ft
- \$2,566 Gross Rent
- Seating for 8

carverealestate.com

Royal LePage Signature Realty

RYAN EARL, Broker and Founder

ryan@carverealestate.com