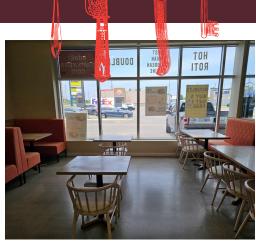

Lease rate of 5,221 Gross Rent including TMI with 3 + 5 + 5 years remaining. 7 ft commercial hood and 2 walk-ins ideal for just about any concept. Seating for 30.

\$99,000

\$5,221 Gross Rent

1,500 Sq Ft

**Quick Service Restaurant** 