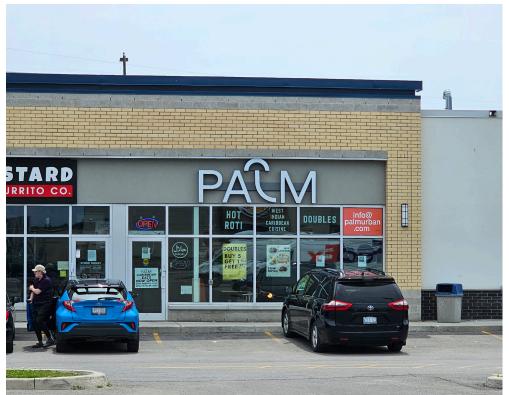

## **PALM URBAN CARIBBEAN EATS**

Turnkey quick service restaurant (QSR) available in Burlington on Appleby Line. Currently a very popular Caribbean franchise this is a perfect layout for many different concepts, cuisines, or franchises.

1,500 sq ft layout that minimizes labour and staffing costs making it easy to run. Situated between other popular quick service restaurants this is a great place for the lunch and dinner rush. Over 100 parking spaces and tons of signage including on pylon.

### **BUILDING DETAILS**

416-618-0054

carverealestate.com

This modern Caribbean restaurant in Burlington is situated along Appleby Line in a plaza with visible signages and tons of commercial tenants in the area.

Property Details: Perfect location for a business considering it is along a highway. Total unit size of 1,500 sq ft, with tons of parking in the area. This unit is powered by a 200 amp power and comes with 1+1 fridge. Unit has 2 washrooms.

Neighboring tenants in the area include Burger King, Destiny nail Bar, Pizza Hut, and many more!