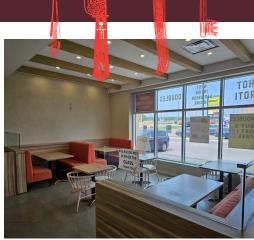

## **PALM URBAN CARIBBEAN EATS**

Turnkey quick service restaurant (QSR) available in Burlington on Appleby Line. Currently a very popular Caribbean franchise this is a perfect layout for many different concepts, cuisines, or franchises.

1,500 sq ft layout that minimizes labour and staffing costs making it easy to run. Situated between other popular quick service restaurants this is a great place for the lunch and dinner rush. Over 100 parking spaces and tons of signage including on pylon.

Lease rate of 5,221 Gross Rent including TMI with 3 + 5 + 5 years remaining. 7 ft commercial hood and 2 walk-ins ideal for just about any concept. Seating for 30.

\$99,000

\$5,221 Gross Rent

1,500 Sq Ft

**Quick Service Restaurant** 