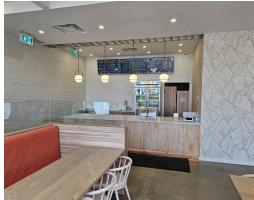

## **PALM URBAN CARIBBEAN EATS**

Turnkey quick service restaurant (QSR) available in Burlington on Appleby Line. Currently a very popular Caribbean franchise this is a perfect layout for many different concepts, cuisines, or franchises.

1,500 sq ft layout that minimizes labour and staffing costs making it easy to run. Situated between other popular quick service restaurants this is a great place for the lunch and dinner rush. Over 100 parking spaces and tons of signage including on pylon.

Lease rate of 5,221 Gross Rent including TMI with 3 + 5 + 5 years remaining. 7 ft commercial hood and 2 walk-ins ideal for just about any concept. Seating for 30.

\$99,000

\$5,221 Gross Rent

1,500 Sq Ft

**Quick Service Restaurant** 