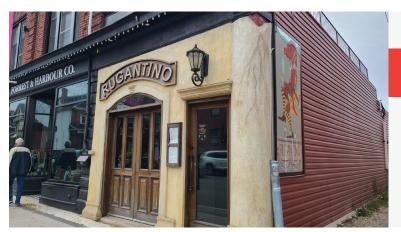

### RUGANTINO

- Rugantino Italian restaurant in Hamilton
- 1,000 sq ft
- \$5,619 gross rent
- Popular cozy restaurant