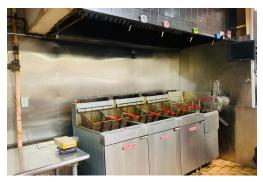

A parking with 12 slots is available and a municipal parking is available right across.

**Property Details:** The unit is powered by a 200 amp 3-phase power. 2 washrooms, and 1 fridge, plus 12 parking slots. There is no commercial hood with this franchise and your maintenance costs are lower as a result. Amazing opportunity to start your own business!