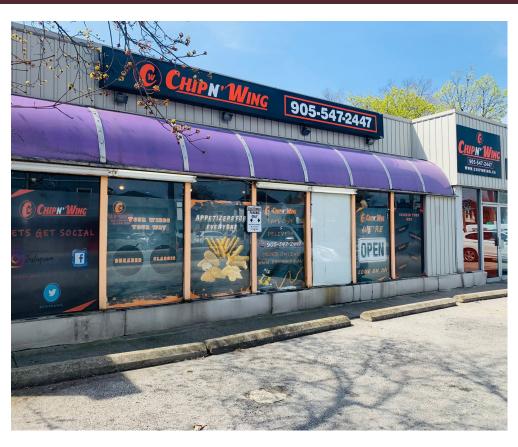

# **CHIPN'WING**

Chip N Wing in Hamilton opened its doors in November 2022. This restaurant offers a fantastic opportunity for anyone looking to invest in the food industry. The 1,490 sq ft unit boasts a spacious interior. With a gross rent of \$2,500, this location provides a cost-effective option for those looking to start their own restaurant.

# **BUILDING DETAILS**

ChipN'Wing is located along the busy street of Main St E and Tuxedo Ave S. Great visibility plus, the area is surrounded by residential and commercial tenants. Neighboring commercial tenants in the area include Original Pizza and Highway 8 Automotive.