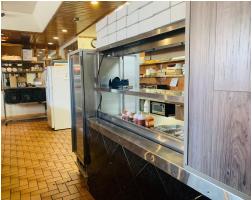

Unit is powered by a 200 amp 3-phase power and is equipped with 2 washrooms, a single fridge offers convenience for customers and staff. Furthermore, the ownership structure offers flexibility and control for the owner.

A parking with 12 slots is available and a municipal parking is available right across.

**Property Details:** The unit is powered by a 200 amp 3-phase power. 2 washrooms, and 1 fridge, plus 12 parking slots. There is no commercial hood with this franchise and your maintenance costs are lower as a result. Amazing opportunity to start your own business!