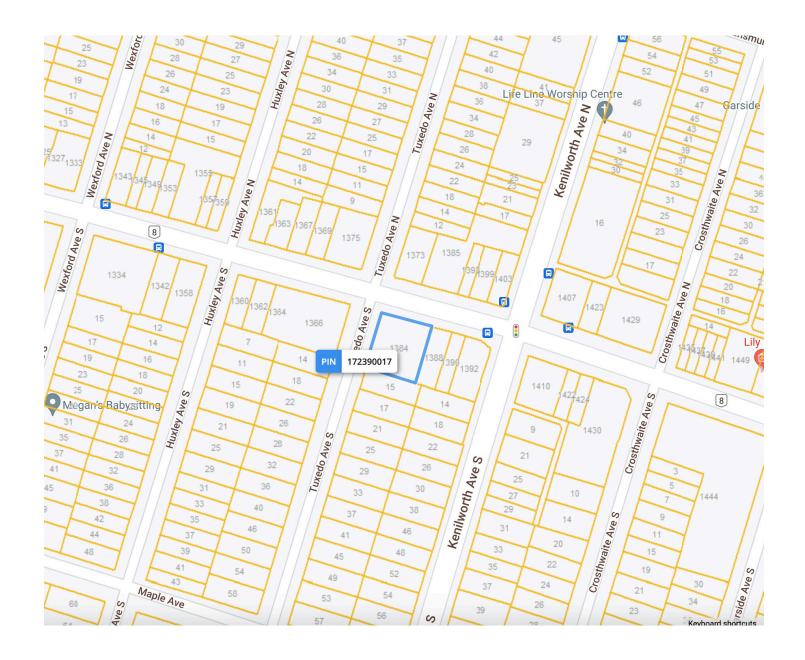

### LOT SIZE

**Frontage:** 95.50 ft along Main St E

**Depth:** Approximately 106.67 ft

#### **Dimensions:**

102.74 ft x 95.18 ft x 106.54 ft x 95.22 ft

**Size:** 9,956.61 ft<sup>2</sup> (0.229 ac)