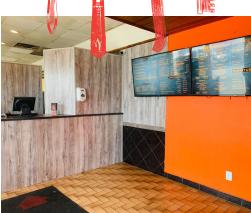

# **CHIPN'WING**

Chip N Wing in Hamilton opened its doors in November 2022. This restaurant offers a fantastic opportunity for anyone looking to invest in the food industry. The 1,490 sq ft unit boasts a spacious interior. With a gross rent of \$2,500, this location provides a cost-effective option for those looking to start their own restaurant.

Unit is powered by a 200 amp 3-phase power and is equipped with 2 washrooms, a single fridge offers convenience for customers and staff. Furthermore, the ownership structure offers flexibility and control for the owner.