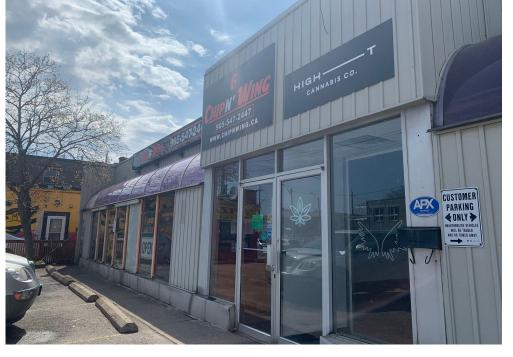

# **CHIPN'WING**

Chip N Wing in Hamilton opened its doors in November 2022. This restaurant offers a fantastic opportunity for anyone looking to invest in the food industry. The 1,490 sq ft unit boasts a spacious interior. With a gross rent of \$2,500, this location provides a cost-effective option for those looking to start their own restaurant.

Unit is powered by a 200 amp 3-phase power and is equipped with 2 washrooms, a single fridge offers convenience for customers and staff. Furthermore, the ownership structure offers flexibility and control for the owner.

The lease restrictions are to be discussed, providing an opportunity for business owners to negotiate terms that work best for them. With a prime location in Hamilton, this restaurant is a great addition to the local food scene. Don't miss out on the chance to own and operate your own restaurant in a thriving community. Contact us today to learn more about this exciting investment opportunity! \$169,000

\$2,500 Gross Rent

1,490 Sq Ft

**Quick Service Restaurant** 

# **BUILDING DETAILS**

ChipN'Wing is located along the busy street of Main St E and Tuxedo Ave S. Great visibility plus, the area is surrounded by residential and commercial tenants. Neighboring commercial tenants in the area include Original Pizza and Highway 8 Automotive.

A parking with 12 slots is available and a municipal parking is available right across.

**Property Details:** The unit is powered by a 200 amp 3-phase power. 2 washrooms, and 1 fridge, plus 12 parking slots. There is no commercial hood with this franchise and your maintenance costs are lower as a result. Amazing opportunity to start your own business!