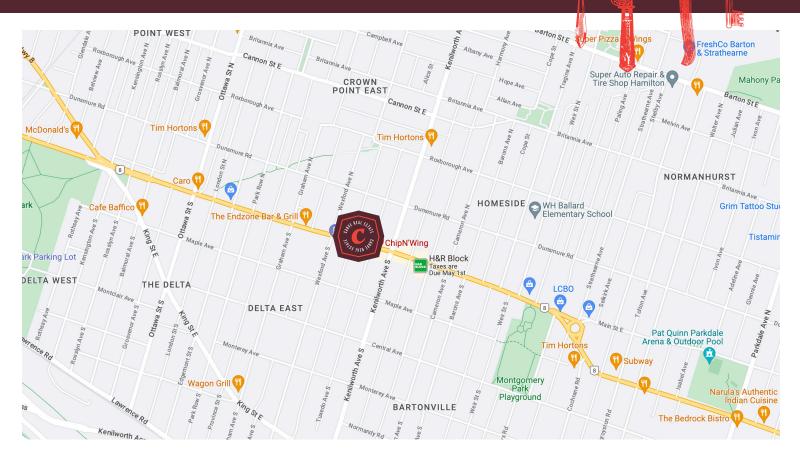

# **BUILDING DETAILS**

ChipN'Wing is located along the busy street of Main St E and Tuxedo Ave S. Great visibility plus, the area is surrounded by residential and commercial tenants. Neighboring commercial tenants in the area include Original Pizza and Highway 8 Automotive.

A parking with 12 slots is available and a municipal parking is available right across.

**Property Details:** The unit is powered by a 200 amp 3-phase power. 2 washrooms, and 1 fridge, plus 12 parking slots. There is no commercial hood with this franchise and your maintenance costs are lower as a result. Amazing opportunity to start your own business!