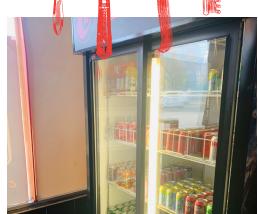

Unit is powered by a 200 amp 3-phase power and is equipped with 2 washrooms, a single fridge offers convenience for customers and staff. Furthermore, the ownership structure offers flexibility and control for the owner.

A parking with 12 slots is available and a municipal parking is available right across.

**Property Details:** The unit is powered by a 200 amp 3-phase power. 2 washrooms, and 1 fridge, plus 12 parking slots. There is no commercial hood with this franchise and your maintenance costs are lower as a result. Amazing opportunity to start your own business!