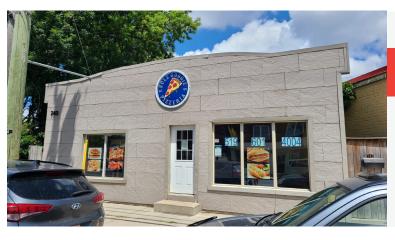

### **UNCLE GOOGIE'S PIZZERIA**

IIIE

- Uncle Googie's Pizzeria in London
- 2,055 sq ft
- Owned property
- Fully renovated with all new equipment