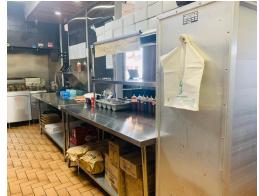

# **CHIPN'WING**

Chip N Wing in Hamilton opened its doors in November 2022. This restaurant offers a fantastic opportunity for anyone looking to invest in the food industry. The 1,490 sq ft unit boasts a spacious interior. With a gross rent of \$2,500, this location provides a cost-effective option for those looking to start their own restaurant.

Unit is powered by a 200 amp 3-phase power and is equipped with 2 washrooms, a single fridge offers convenience for customers and staff. Furthermore, the ownership structure offers flexibility and control for the owner.