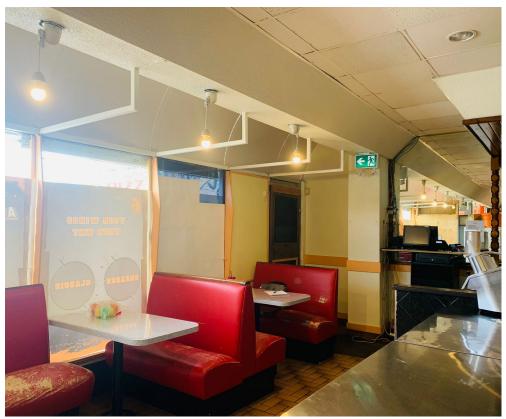

# **CHIPN'WING**

Chip N Wing in Hamilton opened its doors in November 2022. This restaurant offers a fantastic opportunity for anyone looking to invest in the food industry. The 1,490 sq ft unit boasts a spacious interior. With a gross rent of \$2,500, this location provides a cost-effective option for those looking to start their own restaurant.