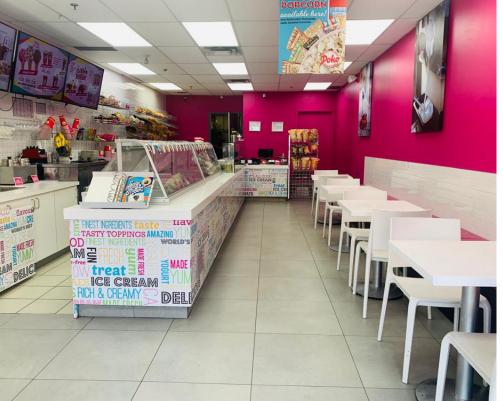

## MARBLE SLAB CREAMERY

Located in the heart of SmartCentres in Thornhill next to the Promenade, this exceptional property presents an enticing retail opportunity in a high foot traffic area and vibrant shopping. Tons of new residential buildings around and walk-in customers.

This successful business has operated over 15 years. Spanning 1,200 square feet, this turnkey unit is a haven for entrepreneurs seeking a thriving business venture. Don't miss out on this greatest opportunity to be part of this amazing fast growing dessert franchise chain.

With a lease term of 5 + 5 years and a gross rent of \$6,194, the potential for lucrative returns is within reach. Tons of parking space in the area, providing convenience and accessibility to eager customers.