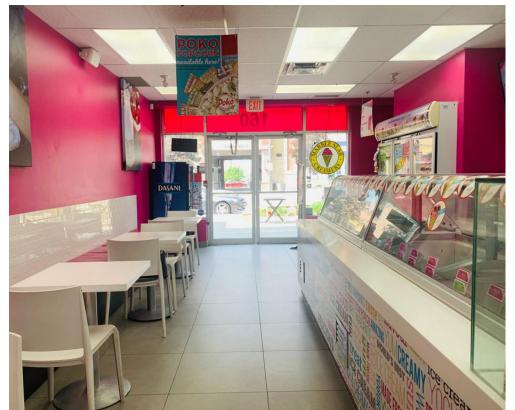

### **BUILDING DETAILS**

This commercial property situated in the bustling SmartCentres Thornhill is a true gem for entrepreneurs seeking a prime retail location. Positioned in a high foot traffic area and surrounded by a vibrant shopping atmosphere, this space offers immense potential for success.

Variety of thriving businesses in the area including popular tenants such as Halibut House Fish & Chips, Desi Pakwan, and Nails For You. The presence of these neighboring establishments further enhances the appeal and allure of this commercial property, attracting a diverse range of customers and ensuring a dynamic environment for your own venture.

**Property Details:** This commercial property presents an incredible opportunity with a lease term of 5 + 5 years and a gross rent of \$6,194.70, promising attractive returns on investment. Adding to its appeal, the abundance of parking space in the vicinity ensures convenient access for a steady stream of customers, maximizing the potential for success.