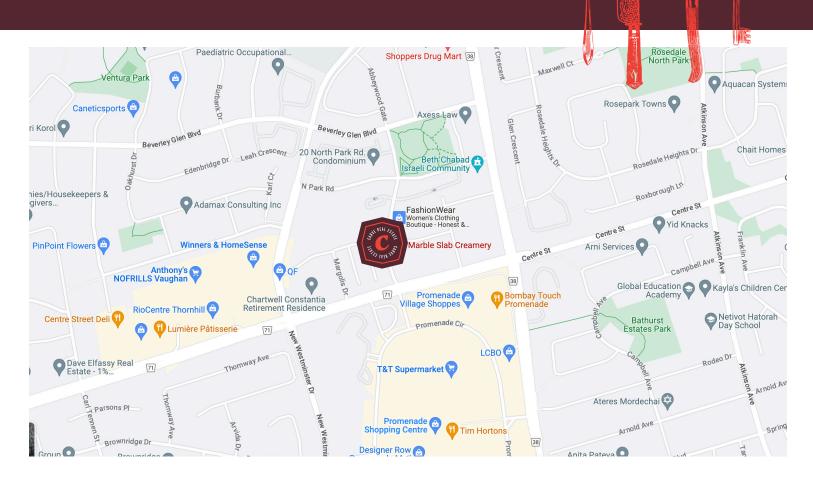

## MARBLE SLAB CREAMERY

Located in the heart of SmartCentres in Thornhill next to the Promenade, this exceptional property presents an enticing retail opportunity in a high foot traffic area and vibrant shopping. Tons of new residential buildings around and walk-in customers.

### **BUILDING DETAILS**

This commercial property situated in the bustling SmartCentres Thornhill is a true gem for entrepreneurs seeking a prime retail location. Positioned in a high foot traffic area and surrounded by a vibrant shopping atmosphere, this space offers immense potential for success.

Variety of thriving businesses in the area including popular tenants such as Halibut House Fish & Chips, Desi Pakwan, and Nails For You. The presence of these neighboring establishments further enhances the appeal and allure of this commercial property, attracting a diverse range of customers and ensuring a dynamic environment for your own venture.