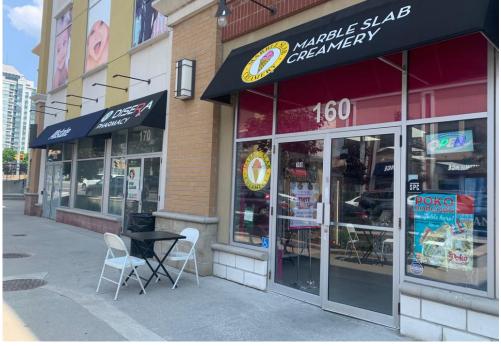

## MARBLE SLAB CREAMERY

Located in the heart of SmartCentres in Thornhill next to the Promenade, this exceptional property presents an enticing retail opportunity in a high foot traffic area and vibrant shopping. Tons of new residential buildings around and walk-in customers.

This successful business has operated over 15 years. Spanning 1,200 square feet, this turnkey unit is a haven for entrepreneurs seeking a thriving business venture. Don't miss out on this greatest opportunity to be part of this amazing fast growing dessert franchise chain.

With a lease term of 5 + 5 years and a gross rent of \$6,194, the potential for lucrative returns is within reach. Tons of parking space in the area, providing convenience and accessibility to eager customers.