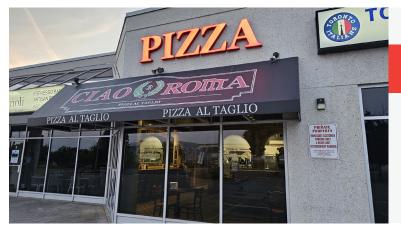

## **CIAO ROMA**

- Licensed Pizzeria
- 1,950 Sq Ft
- \$3,900 Gross Rent
- Licensed for 28