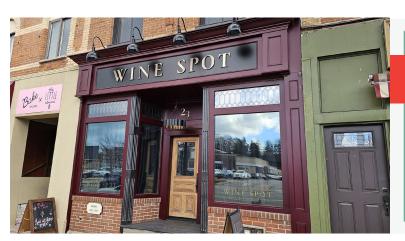

## **WINE SPOT**

- Licensed Restaurant
- 2,001 Sq Ft
- \$2,400 Gross Rent
- Licensed for 38