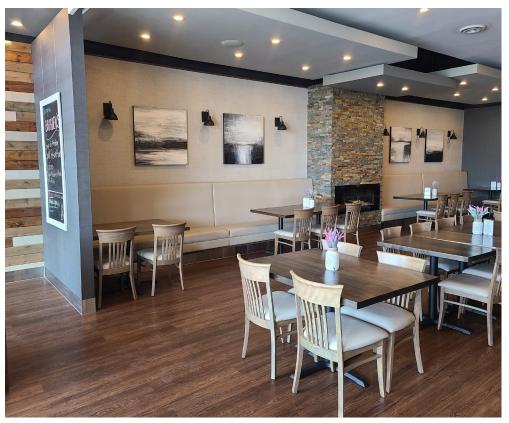

# **BROGDEN'S RESTAURANT**

Turnkey licensed restaurant completely renovated available for rebranding! Brogden's Restaurant is a popular venue in downtown Waterdown which is part of the City of Hamilton. Located in a busy plaza that is mostly open for different concepts, cuisines, and franchises for rebranding into a different use.

Great layout of 3,216 sq ft with a full production kitchen that is complete with 2 hood systems for a total of 25 ft. Walk-in fridge and freezer with tons of prep area. Transferable liquor license for 86.

Lease rate of \$10,087 gross rent including TMI and CAM charges with 2 + 5 years remaining in a busy plaza with tons of parking and great signage. The restaurant has been completely rebuilt and renovated and is in outstanding condition.

The front dining area has been completely redone and everything from the lighting, furniture, sound system, and more have been renovated.