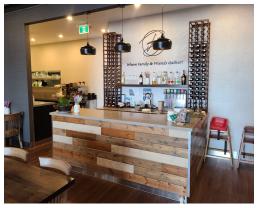

Great layout of 3,216 sq ft with a full production kitchen that is complete with 2 hood systems for a total of 25 ft. Walk-in fridge and freezer with tons of prep area. Transferable liquor license for 86.

**Property Details:** This unit has been a restaurant for many years and the production kitchen shows it. Larger than many of its more modern counterparts with two large commercial hood vents the combine for 25 feet. 1 walk-in fridge and 1 walk-in freezer.