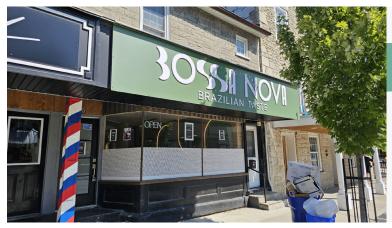

## **BOSSA NOVA BRAZILIAN TASTE**

- Licensed Restaurant
- 2,950 Sq Ft
- \$5,194 Gross Rent
- Licensed for 120 + 40 Patio