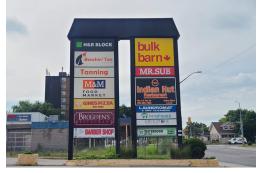

# **BUILDING DETAILS**

Waterdown may now be part of the City of Hamilton, but it is a populous unto its own and has a history and downtown that dates back over a century. The core is thriving with many great restaurants, banks, shopping, offices and more. It is located off of both Highway 6 which heads north to the 401 and Guelph, and also Highway 403 between Burlington and Hamilton.

The area has grown tremendously as has the GTA and the Golden Horseshoe and it has many new subdivisions under construction. This restaurant is right downtown in a large plaza with over 100 parking spaces for customers and rear delivery access.