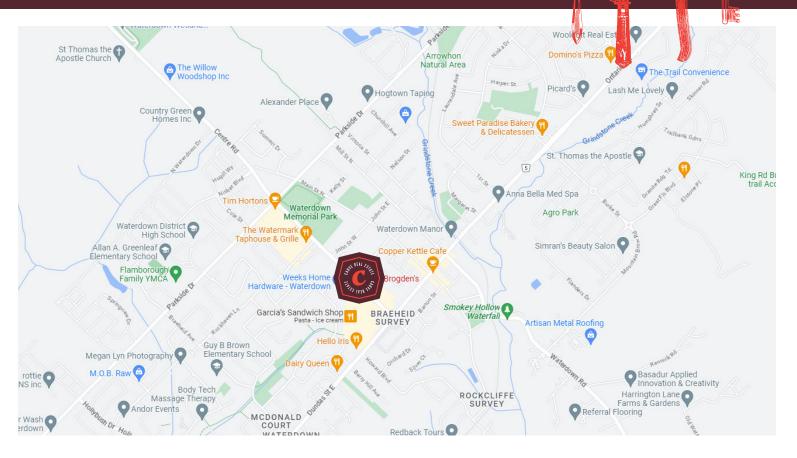

# **BUILDING DETAILS**

Waterdown may now be part of the City of Hamilton, but it is a populous unto its own and has a history and downtown that dates back over a century. The core is thriving with many great restaurants, banks, shopping, offices and more. It is located off of both Highway 6 which heads north to the 401 and Guelph, and also Highway 403 between Burlington and Hamilton.

The area has grown tremendously as has the GTA and the Golden Horseshoe and it has many new subdivisions under construction. This restaurant is right downtown in a large plaza with over 100 parking spaces for customers and rear delivery access.