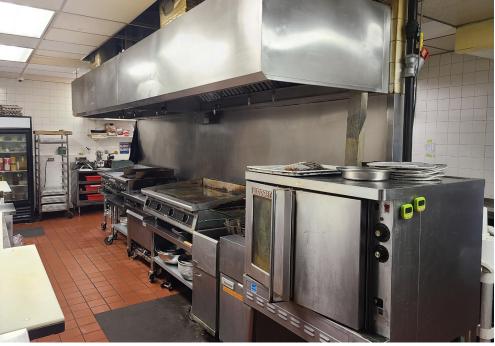

Great layout of 3,216 sq ft with a full production kitchen that is complete with 2 hood systems for a total of 25 ft. Walk-in fridge and freezer with tons of prep area. Transferable liquor license for 86.

**Property Details:** This unit has been a restaurant for many years and the production kitchen shows it. Larger than many of its more modern counterparts with two large commercial hood vents the combine for 25 feet. 1 walk-in fridge and 1 walk-in freezer.