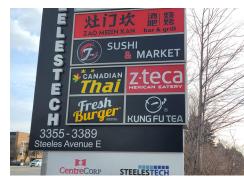

### **3355 STEELES AVE W, TORONTO**

# **OTHER LOCATIONS:**

### **SMOKE'S POUTINERIE**

- Quick Service Restaurant
- 1,265 Sq Ft
- \$2,966 Gross Rent
- Seating for 16

## **DICKEY'S BARBECUE PIT**

- QSR Barbecue Franchise
- 1,998 Sq Ft
- \$17,699 Gross Rent
- Licensed for 60

### **TAHINI'S**

- Shawarma QSR Franchise
- 1,750 Sq Ft
- \$7,345 Gross Rent
- Seating for 24