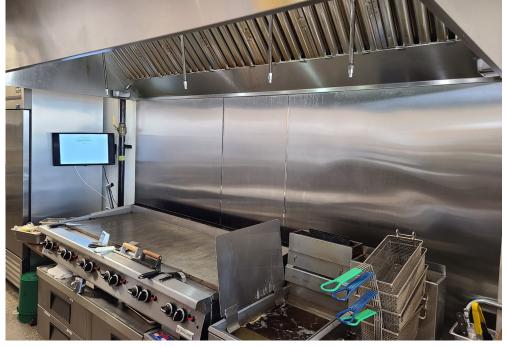

# FRESH BURGER

Fresh Burger franchise available at the junction of Highway 404/Woodbine and Hwy 7! This is a very new store only 2 years old boasting impressive sales that are only growing. There is a large office tower directly in front of it that is just now beginning to fill in that will boost the sales.

Incredible lunch and dinner sales radius as you're surrounded by industrial, retail, office space, and residential for great mix. Royalties 6% with head office support.

Lease rate of 6,371 gross rent including TMI with 8 + 5 + 5 years left on the long lease. Tons of parking options both next to the store and inside the underground parking. Great signage on the pylon and exposure to Hwy 7.

# **BUILDING DETAILS**

This Beautiful property is located in Markham. This exquisite property provides Quick Service as a (QSR). This business being located in the heart of downtown Markham, allowing you to be near Highway 7, Seneca College, LA Fitness and many more.

**Property Details:** A brand new build out with high ceilings, wheelchair accessible bathroom, and signage on the south side and north side of the building.