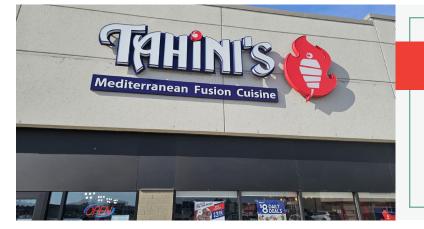

### **TAHINI'S**

- Shawarma QSR Franchise
- 1,750 Sq Ft
- \$7,345 Gross Rent
- Seating for 24