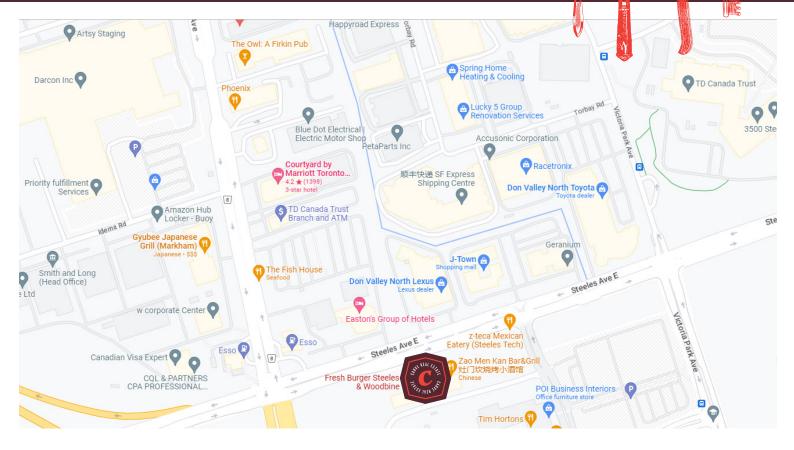

# **BUILDING DETAILS**

This Beautiful property is located in Markham. This exquisite property provides Quick Service as a (QSR). This business being located in the heart of downtown Markham, allowing you to be near Highway 7, Seneca College, LA Fitness and many more.

This property offers two outdoor parking lots just for the restaurants, with a very large underground parkade for the business park and office towers that are beginning to truly fill post covid.

This unit is located directly off of Woodbine Avenue on Highway 7 and has tremendous lunch and dinner potential.