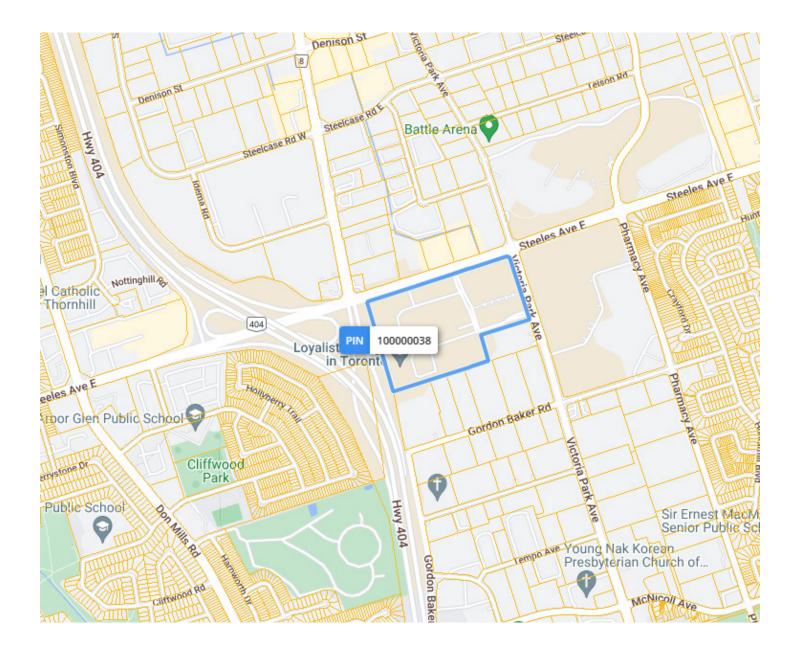

### LOT SIZE

**Frontage:** 999.01 ft along Steeles Ave E

Depth: Approximately 767.15 ft

#### **Dimensions:**

767.15 ft x 42.49 ft x 238.61 ft x 488.68 ft x 999.01 ft x 9.13 ft x 9.13 ft x 9.13 ft x 9.13 ft x 1,077.98 ft x 1,187.44 ft x 320.38 ft x 610.67 ft

**Size:** 1,788,228.23 ft<sup>2</sup> (41.052 ac)