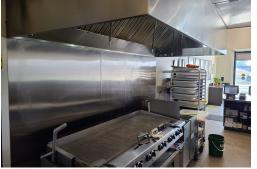

# FRESH BURGER

Fresh Burger franchise available at the junction of Highway 404/Woodbine and Hwy 7! This is a very new store only 2 years old boasting impressive sales that are only growing. There is a large office tower directly in front of it that is just now beginning to fill in that will boost the sales.

Incredible lunch and dinner sales radius as you're surrounded by industrial, retail, office space, and residential for great mix. Royalties 6% with head office support.

Lease rate of 6,371 gross rent including TMI with 8 + 5 + 5 years left on the long lease. Tons of parking options both next to the store and inside the underground parking. Great signage on the pylon and exposure to Hwy 7.

# **BUILDING DETAILS**

This Beautiful property is located in Markham. This exquisite property provides Quick Service as a (QSR). This business being located in the heart of downtown Markham, allowing you to be near Highway 7, Seneca College, LA Fitness and many more.

**Property Details:** A brand new build out with high ceilings, wheelchair accessible bathroom, and signage on the south side and north side of the building.