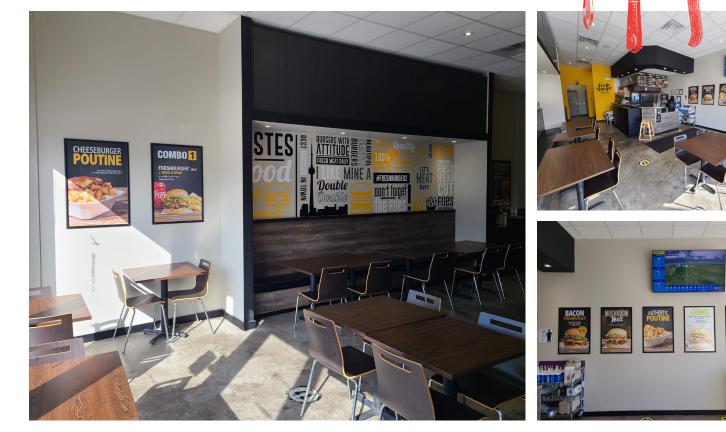

# FRESH BURGER

Fresh Burger franchise available at the junction of Highway 404/Woodbine and Hwy 7! This is a very new store only 2 years old boasting impressive sales that are only growing. There is a large office tower directly in front of it that is just now beginning to fill in that will boost the sales.

Incredible lunch and dinner sales radius as you're surrounded by industrial, retail, office space, and residential for great mix. Royalties 6% with head office support.

Lease rate of 6,371 gross rent including TMI with 8 + 5 + 5 years left on the long lease. Tons of parking options both next to the store and inside the underground parking. Great signage on the pylon and exposure to Hwy 7.

# **BUILDING DETAILS**

This Beautiful property is located in Markham. This exquisite property provides Quick Service as a (QSR). This business being located in the heart of downtown Markham, allowing you to be near Highway 7, Seneca College, LA Fitness and many more.

This property offers two outdoor parking lots just for the restaurants, with a very large underground parkade for the business park and office towers that are beginning to truly fill post covid.

This unit is located directly off of Woodbine Avenue on Highway 7 and has tremendous lunch and dinner potential.

**Property Details:** A brand new build out with high ceilings, wheelchair accessible bathroom, and signage on the south side and north side of the building.