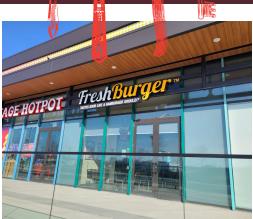

# FRESH BURGER

Fresh Burger franchise available at the junction of Highway 404/Woodbine and Hwy 7! This is a very new store only 2 years old boasting impressive sales that are only growing. There is a large office tower directly in front of it that is just now beginning to fill in that will boost the sales.

**Property Details:** A brand new build out with high ceilings, wheelchair accessible bathroom, and signage on the south side and north side of the building.