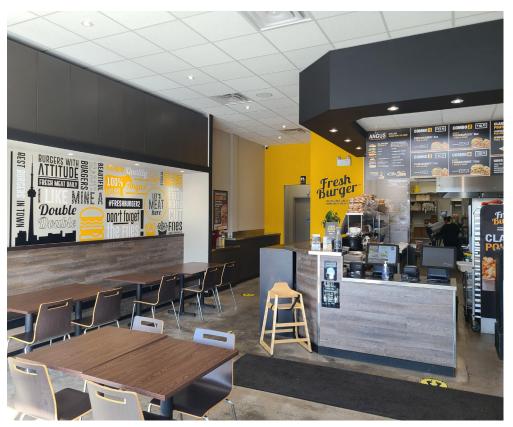

# FRESH BURGER

Fresh Burger franchise available at the junction of Highway 404/Woodbine and Hwy 7! This is a very new store only 2 years old boasting impressive sales that are only growing. There is a large office tower directly in front of it that is just now beginning to fill in that will boost the sales.

Incredible lunch and dinner sales radius as you're surrounded by industrial, retail, office space, and residential for great mix. Royalties 6% with head office support.

Lease rate of 6,371 gross rent including TMI with 8 + 5 + 5 years left on the long lease. Tons of parking options both next to the store and inside the underground parking. Great signage on the pylon and exposure to Hwy 7.

# **BUILDING DETAILS**

This Beautiful property is located in Markham. This exquisite property provides Quick Service as a (QSR). This business being located in the heart of downtown Markham, allowing you to be near Highway 7, Seneca College, LA Fitness and many more.

This property offers two outdoor parking lots just for the restaurants, with a very large underground parkade for the business park and office towers that are beginning to truly fill post covid.

This unit is located directly off of Woodbine Avenue on Highway 7 and has tremendous lunch and dinner potential.

**Property Details:** A brand new build out with high ceilings, wheelchair accessible bathroom, and signage on the south side and north side of the building.