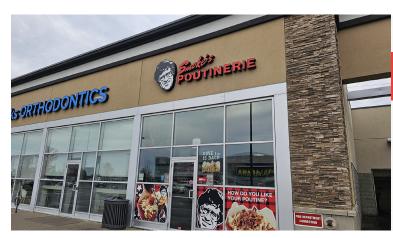

### **SMOKE'S POUTINERIE**

- Quick Service Restaurant
- 1,265 Sq Ft
- \$2,966 Gross Rent
- Seating for 16