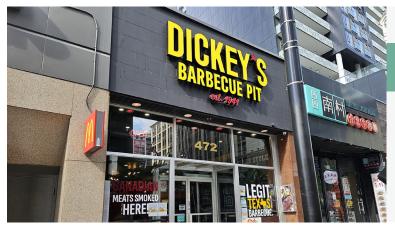

## **DICKEY'S BARBECUE PIT**

- QSR Barbecue Franchise
- 1,998 Sq Ft
- \$17,699 Gross Rent
- Licensed for 60