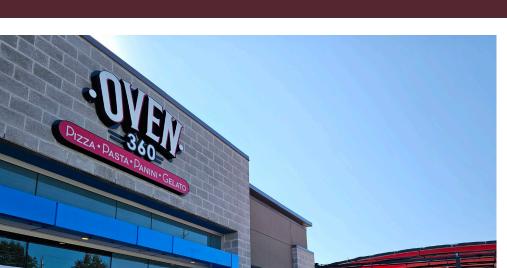

## **OVEN 360 PIZZA**

Licensed pizza franchise in downtown Leamington in a prime location. Oven 360 is a growing franchise that started in Windsor ON (the pizza capital of Canada!) and is quickly establishing itself as one of the province's premier pizza franchises.

This is a modern buildout is practically brand new with modern leaseholds and equipment including a Marana Forni rotating oven. There is a liquor license with capacity for 40 + 24 on the sunny patio and tons of parking.