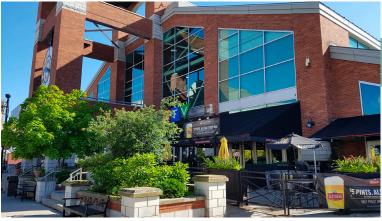

### **OLIVE R TWISTS**

- Licensed for 160 + 98 on patio
- 3,200 sq ft
- \$5,118 Gross Rent
- Facing Budweiser Gardens Downtown

**JENNY MIAO, Sales Representative** 