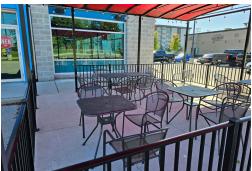

This is a modern buildout is practically brand new with modern leaseholds and equipment including a Marana Forni rotating oven. There is a liquor license with capacity for 40 + 24 on the sunny patio and tons of parking.