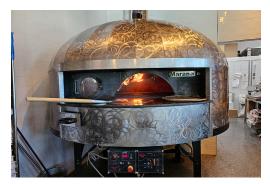

This is a modern buildout is practically brand new with modern leaseholds and equipment including a Marana Forni rotating oven. There is a liquor license with capacity for 40 + 24 on the sunny patio and tons of parking.