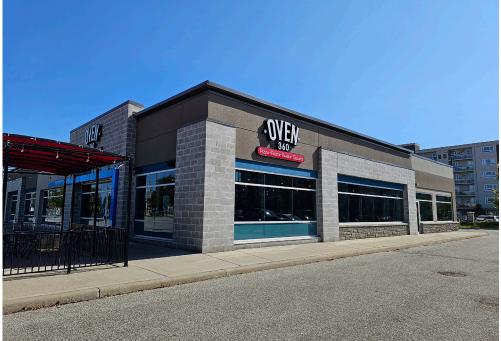

## **OVEN 360 PIZZA**

Licensed pizza franchise in downtown Leamington in a prime location. Oven 360 is a growing franchise that started in Windsor ON (the pizza capital of Canada!) and is quickly establishing itself as one of the province's premier pizza franchises.

This is a modern buildout is practically brand new with modern leaseholds and equipment including a Marana Forni rotating oven. There is a liquor license with capacity for 40 + 24 on the sunny patio and tons of parking.

Attractive lease rate of \$4,250 gross rent including TMI with 1 + 5 + 5 + 5 years remaining, 2,600 sq ft layout. Royalties of 6% with full support and training from head office. Impressive sales that are growing annually.

**\$4.250** Gross Rent

2,600 Sq Ft

Pizza Franchise