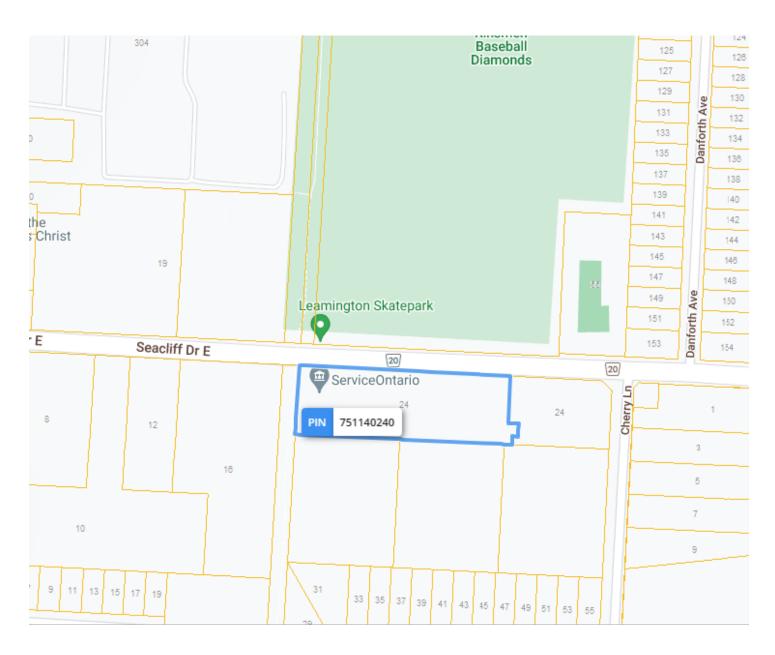

**FOR SALE** 

24 SEACLIFF DR E, LEAMINGTON

\$199.000

### **BUILDING DETAILS**

Leamington is a booming municipality and the capital of Ontario's green house cluster. With a population of 30,000 and growing and home to a number of large businesses.

In addition it has over 6,000 migrant workers annually that call Leamington home.

This plaza is in the downtown core and it is surrounded by homes, businesses, schools, and more. Great parking and access from the street and highways.

Property Details: This business was the first one in the unit and as such it has been designed as a restaurant from the beginning. Located on a concrete pad it has high ceilings and tons of light. 200-amp 3-phase power and all modern leaseholds.

#### Frontage:

636.61 ft along Seacliff Dr

#### Depth:

Approximately 207.98 ft

#### **Dimensions:**

642.61 ft x 25.11 ft x 17.30 ft x 39.23 ft x 32.96 ft x 141.33 ft x 639.94 ft x 207.98 ft x 15.06 ft

134,268.89 ft<sup>2</sup> (3.082 ac)

**JENNY MIAO, Sales Representative** 

647-818-8619