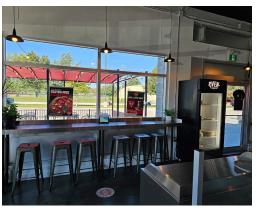

This is a modern buildout is practically brand new with modern leaseholds and equipment including a Marana Forni rotating oven. There is a liquor license with capacity for 40 + 24 on the sunny patio and tons of parking.

This plaza is in the downtown core and it is surrounded by homes, businesses, schools, and more. Great parking and access from the street and highways.

Property Details: This business was the first one in the unit and as such it has been designed as a restaurant from the beginning. Located on a concrete pad it has high ceilings and tons of light. 200-amp 3-phase power and all modern leaseholds.