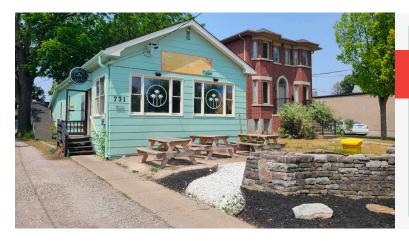

### **BEACH BOY BURGER**

- Licensed restaurant in London
- 800 sq ft
- \$3,330 gross rent
- Licensed for 20 + 30 on patio