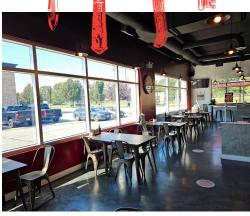

This is a modern buildout is practically brand new with modern leaseholds and equipment including a Marana Forni rotating oven. There is a liquor license with capacity for 40 + 24 on the sunny patio and tons of parking.

Attractive lease rate of \$4,250 gross rent including TMI with 1 + 5 + 5 + 5 years remaining, 2,600 sq ft layout. Royalties of 6% with full support and training from head office. Impressive sales that are growing annually.

This plaza is in the downtown core and it is surrounded by homes, businesses, schools, and more. Great parking and access from the street and highways.

Property Details: This business was the first one in the unit and as such it has been designed as a restaurant from the beginning. Located on a concrete pad it has high ceilings and tons of light. 200-amp 3-phase power and all modern leaseholds.