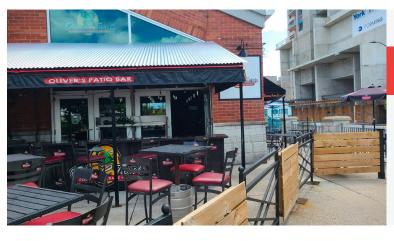

### **OLIVE R TWISTS**

- Licensed for 160 + 98 on patio
- 3,200 sq ft
- \$5,118 Gross Rent
- Facing Budweiser Gardens Downtown

**JENNY MIAO, Sales Representative** 