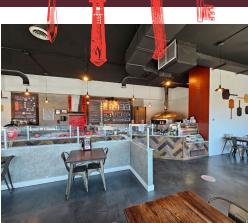

This is a modern buildout is practically brand new with modern leaseholds and equipment including a Marana Forni rotating oven. There is a liquor license with capacity for 40 + 24 on the sunny patio and tons of parking.

This plaza is in the downtown core and it is surrounded by homes, businesses, schools, and more. Great parking and access from the street and highways.

Property Details: This business was the first one in the unit and as such it has been designed as a restaurant from the beginning. Located on a concrete pad it has high ceilings and tons of light. 200-amp 3-phase power and all modern leaseholds.