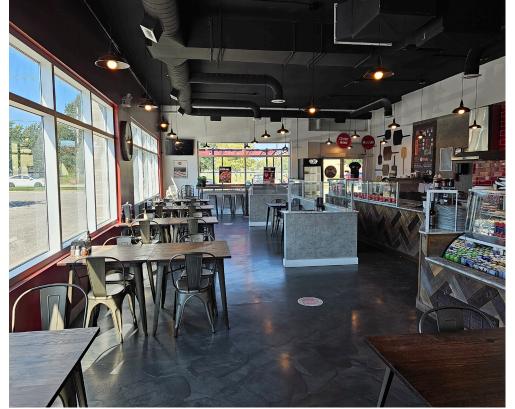

This is a modern buildout is practically brand new with modern leaseholds and equipment including a Marana Forni rotating oven. There is a liquor license with capacity for 40 + 24 on the sunny patio and tons of parking.

This plaza is in the downtown core and it is surrounded by homes, businesses, schools, and more. Great parking and access from the street and highways.

Property Details: This business was the first one in the unit and as such it has been designed as a restaurant from the beginning. Located on a concrete pad it has high ceilings and tons of light. 200-amp 3-phase power and all modern leaseholds.