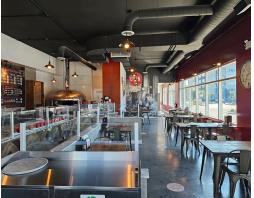

This is a modern buildout is practically brand new with modern leaseholds and equipment including a Marana Forni rotating oven. There is a liquor license with capacity for 40 + 24 on the sunny patio and tons of parking.

This plaza is in the downtown core and it is surrounded by homes, businesses, schools, and more. Great parking and access from the street and highways.

Property Details: This business was the first one in the unit and as such it has been designed as a restaurant from the beginning. Located on a concrete pad it has high ceilings and tons of light. 200-amp 3-phase power and all modern leaseholds.