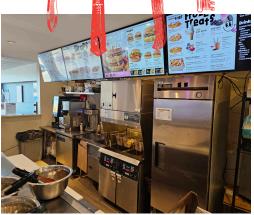

Modern buildout full of great leaseholds and equipment. Ideal takeover for expanding brands, concepts, and operators. Tons of parking in a huge AAA plaza.

Amazing lease rate of 2,435 gross rent including TMI with 7 + 5 + 5 years remaining. Easy to operate and ideal 1,200 sq ft layout set up for take out. 2 Walk-ins and hood vent with 3 phase power, signage, and seating for 16.