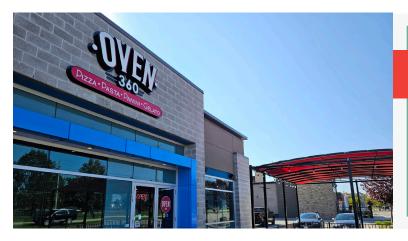

### **OVEN 360 PIZZA**

- A growing franchise in a prime location
- · 2,600 Sq Ft
- \$4,250 Gross Rent
- Licensed for 40 + 24