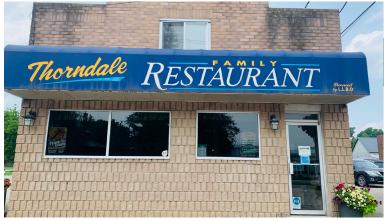

### THORNDALE FAMILY RESTAURANT

- Serving the community since 1988
- 1,585 Sq Ft
- \$3.750 Gross Rent
- Licensed for 73