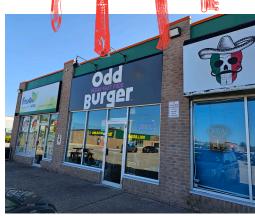

## **QSR FOR REBRANDING**

Modern Quick Service Restaurant (QSR) in the affluent eastern suburbs of Windsor at Saint Clair Beach, the juncture of Tecumseh Road East and Manning Road. Just about every major franchise and brand is in this area located just minutes off of the major highways of Windsor and close to the lake.

## **BUILDING DETAILS**

Saint Clair Beach and eastern Windsor in general is a very affluent area with lots of industry, green space, and business. This intersection in particular forms the nucleus of a major shopping, retail, and restaurant nexus where just about every major franchise in the area is represented.

There is great signage and visibility. There are many other food concepts already here in the plaza and as such there are restrictions.

Property Details: Concrete pad construction with modern leaseholds and systems. Ideal for conversion into different concepts, cuisines, and franchises.