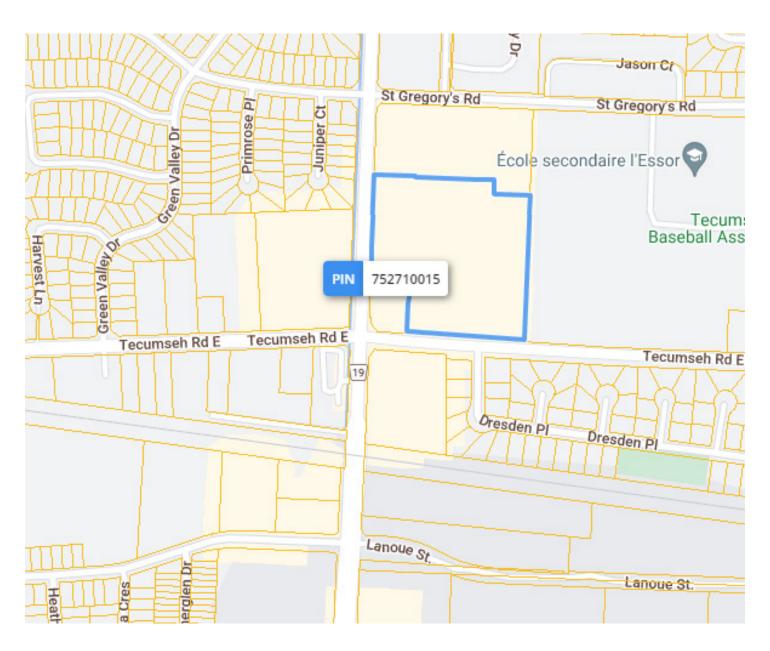

### **LOT SIZE**

#### Frontage:

644.72 ft along Tecumseh Rd E

#### Depth:

Approximately 701.30 ft

#### **Dimensions:**

13.17 ft x 12.91 ft x 17.67 ft x 2.17 ft x 369.83 ft x 507.84 ft x 86.81 ft x 508.87 ft x 668.53 ft x 701.30 ft x 87.09 ft x 75.58 ft x 644.72 ft x 261.50 ft

162,717.88 ft<sup>2</sup> (3.735 ac)