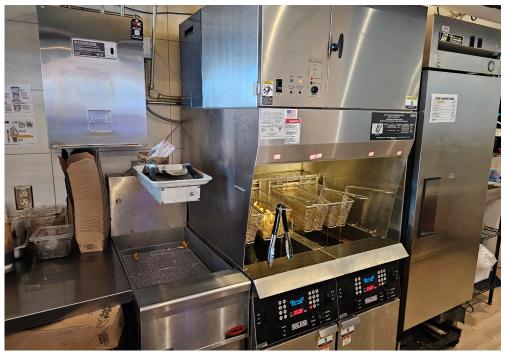

Modern buildout full of great leaseholds and equipment. Ideal takeover for expanding brands, concepts, and operators. Tons of parking in a huge AAA plaza.

Amazing lease rate of 2,435 gross rent including TMI with 7 + 5 + 5 years remaining. Easy to operate and ideal 1,200 sq ft layout set up for take out. 2 Walk-ins and hood vent with 3 phase power, signage, and seating for 16.