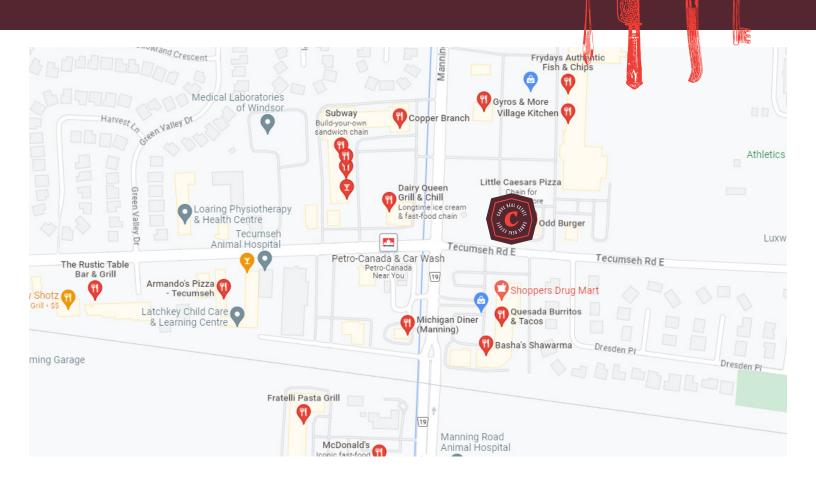

## **QSR FOR REBRANDING**

Modern Quick Service Restaurant (QSR) in the affluent eastern suburbs of Windsor at Saint Clair Beach, the juncture of Tecumseh Road East and Manning Road. Just about every major franchise and brand is in this area located just minutes off of the major highways of Windsor and close to the lake.

## **BUILDING DETAILS**

Saint Clair Beach and eastern Windsor in general is a very affluent area with lots of industry, green space, and business. This intersection in particular forms the nucleus of a major shopping, retail, and restaurant nexus where just about every major franchise in the area is represented.

There is great signage and visibility. There are many other food concepts already here in the plaza and as such there are restrictions.

Property Details: Concrete pad construction with modern leaseholds and systems. Ideal for conversion into different concepts, cuisines, and franchises.