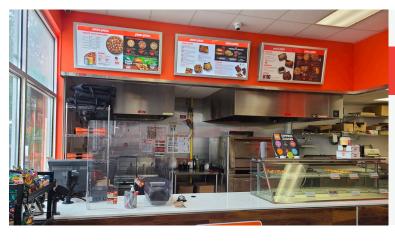

## **QSR FOR REBRANDING**

Modern Quick Service Restaurant (QSR) in the affluent eastern suburbs of Windsor at Saint Clair Beach, the juncture of Tecumseh Road East and Manning Road. Just about every major franchise and brand is in this area located just minutes off of the major highways of Windsor and close to the lake.

Modern buildout full of great leaseholds and equipment. Ideal takeover for expanding brands, concepts, and operators. Tons of parking in a huge AAA plaza.

Amazing lease rate of 2,435 gross rent including TMI with 7 + 5 + 5 years remaining. Easy to operate and ideal 1,200 sq ft layout set up for take out. 2 Walk-ins and hood vent with 3 phase power, signage, and seating for 16.

\$2,435 Gross Rent

1,200 Sq Ft

**QSR** for Rebranding