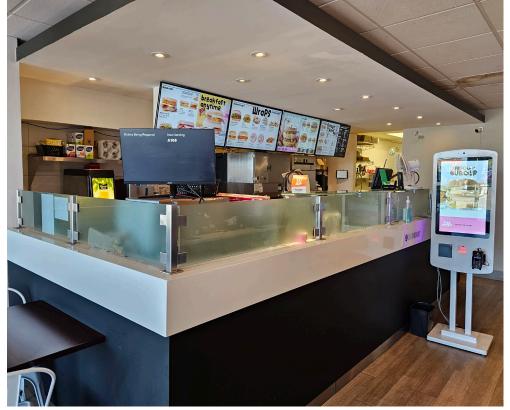

## **QSR FOR REBRANDING**

Modern Quick Service Restaurant (QSR) in the affluent eastern suburbs of Windsor at Saint Clair Beach, the juncture of Tecumseh Road East and Manning Road. Just about every major franchise and brand is in this area located just minutes off of the major highways of Windsor and close to the lake.

Modern buildout full of great leaseholds and equipment. Ideal takeover for expanding brands, concepts, and operators. Tons of parking in a huge AAA plaza.

Amazing lease rate of 2,435 gross rent including TMI with 7 + 5 + 5 years remaining. Easy to operate and ideal 1,200 sq ft layout set up for take out. 2 Walk-ins and hood vent with 3 phase power, signage, and seating for 16.

\$2,435 Gross Rent

1,200 Sq Ft

**QSR** for Rebranding