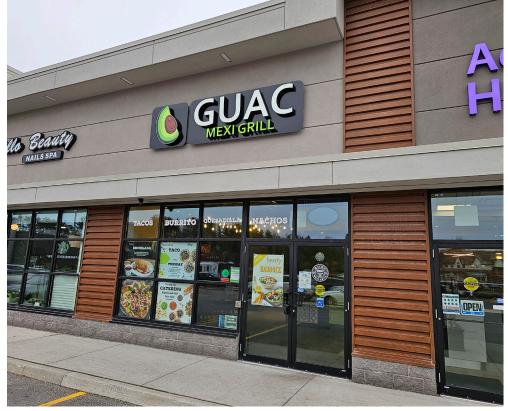

## **GUAC MEXI GRILL**

Guac Mexi Grill location in Uxbridge in a brand new plaza with a ton of AAA restaurants and tenants. Tons of visibility and parking in this modern buildout. Guac is one of Canada's fastest growing quick service restaurant (QSR) franchises and has locations popping up everywhere.

## **BUILDING DETAILS**

This is a very attractive plaza that has all of the traffic driving past on its way into town from the south. Excellent visibility and signage in a modern west facing commercial unit with lots of light.