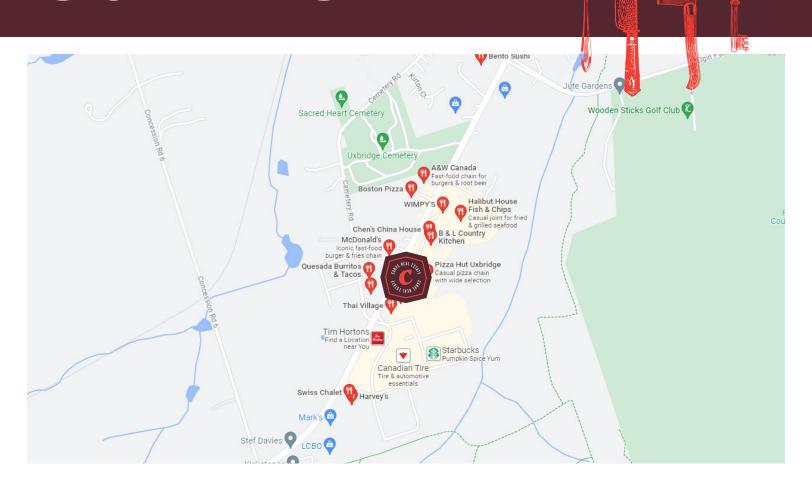

## **BUILDING DETAILS**

This is a very attractive plaza that has all of the traffic driving past on its way into town from the south. Excellent visibility and signage in a modern west facing commercial unit with lots of light.