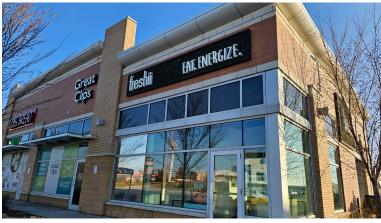

### **FRESHII**

- · In the heart of Kitchener, Waterloo
- 1,137 Sq Ft
- \$6.460 Gross Rent
- Seating for 18 + 30 on the patio