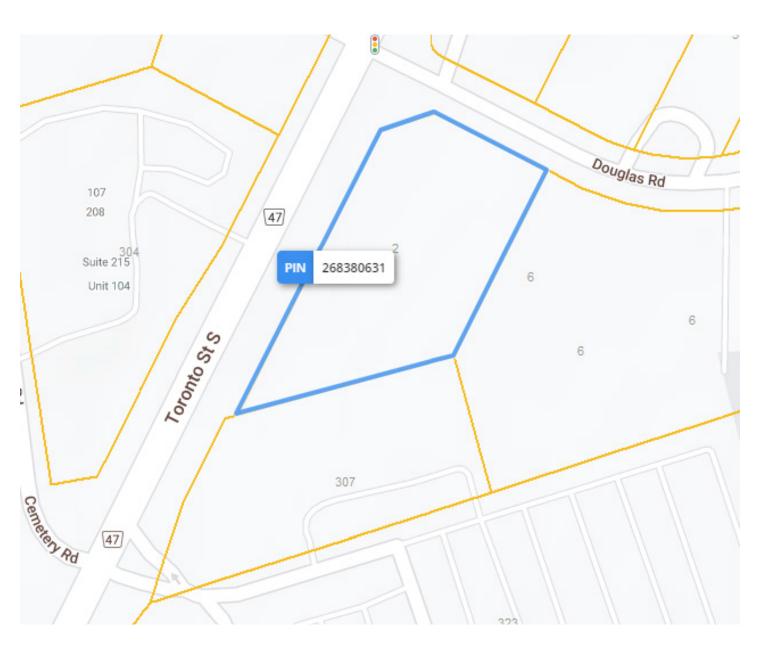

### **LOT SIZE**

#### Frontage:

393.28 ft along Douglas Rd

#### Depth:

Approximately 170 ft

#### **Dimensions:**

70.76 ft x 393.28 ft x 278.55 ft x 256.73 ft x 156.63 ft

#### Size:

71,117.09 ft<sup>2</sup> (1.633 ac)