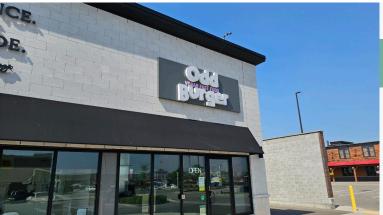

### **QSR FOR REBRANDING \$5.692** Gross Rent

Turnkey Quick Service Restaurant (QSR) available for rebranding into a different concept, cuisine, or franchise pending approval. Modern store in a busy plaza with tons of AAA anchor tenants and over 100 parking spots. Located in Brampton at Rutherford and Steeles, just off of Highway 410.

1,265 Sq Ft

**QSR** for Rebranding