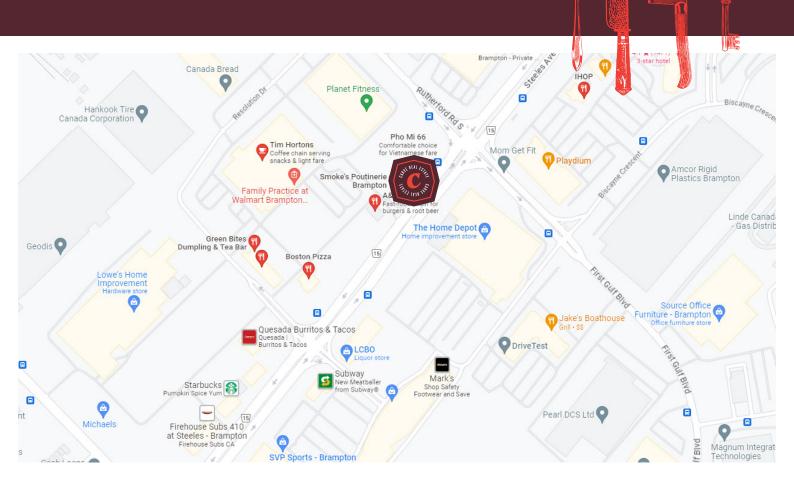

### **BUILDING DETAILS**

This is a key location for a quick service restaurant (QSR) as it is a hub for workers, commuters, and residents looking for lunch or dinner. There are offices, businesses, and industrial parks all around with Highway 410 and 407 just minutes away.

The big retails of the area are LCBO, Walmart, The Home Depot, Lowes, and more. Tons of exposure to the street and signage with ample parking regardless of what time of the day it is.

**Property Details:** This is a modern commercial retail unit on a concrete pad with 200-amp 3 phase service and northwest exposure. Completely up to code and in excellent condition.