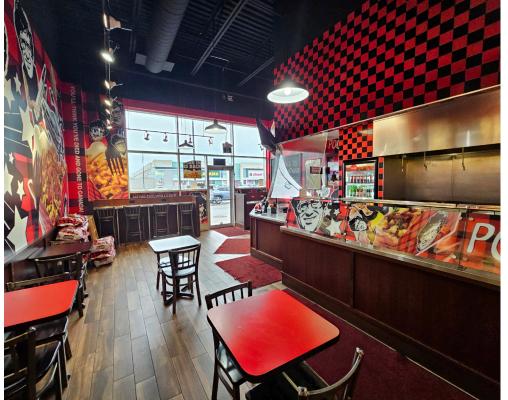

Great buildout with a 1,265 Sq Ft layout that is easy to operate with seating for 16. Approval required and full training provided by head office with royalties of 6% + 2%. Please do not go direct or speak to staff.

Very attractive lease rate of \$5,692 Gross Rent including TMI with 5 + 5 + 5 years remaining. Solid sales and income for the operator. Long 10-foot commercial hood, lots of prep area, and 1 walk-in fridge.