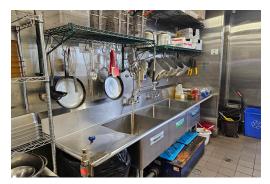

Very attractive lease rate of \$5,692 Gross Rent including TMI with 5 + 5 + 5 years remaining. Solid sales and income for the operator. Long 10-foot commercial hood, lots of prep area, and 1 walk-in fridge.