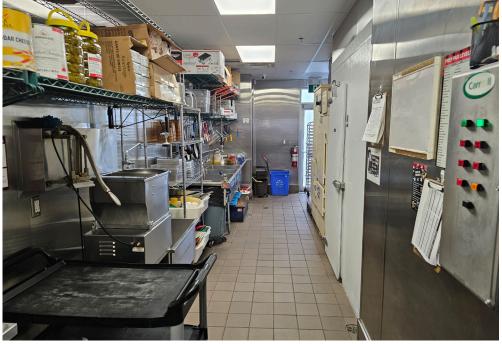

### **BUILDING DETAILS**

This is a key location for a quick service restaurant (QSR) as it is a hub for workers, commuters, and residents looking for lunch or dinner. There are offices, businesses, and industrial parks all around with Highway 410 and 407 just minutes away.

The big retails of the area are LCBO, Walmart, The Home Depot, Lowes, and more. Tons of exposure to the street and signage with ample parking regardless of what time of the day it is.

**Property Details:** This is a modern commercial retail unit on a concrete pad with 200-amp 3 phase service and northwest exposure. Completely up to code and in excellent condition.