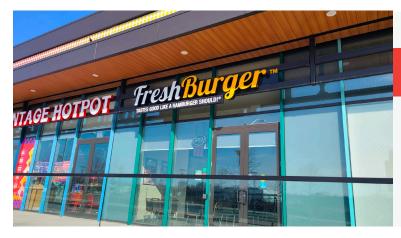

### **FRESH BURGER**

- Incredible lunch and dinner sales radius
- 1,327 Sq Ft
- \$6,371 Gross Rent
- · Seating for 20