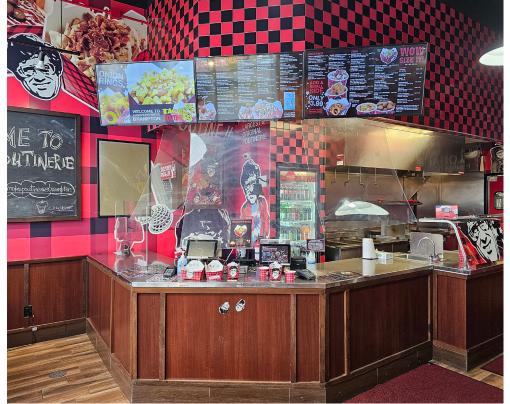

Great buildout with a 1,265 Sq Ft layout that is easy to operate with seating for 16. Approval required and full training provided by head office with royalties of 6% + 2%. Please do not go direct or speak to staff.

Very attractive lease rate of \$5,692 Gross Rent including TMI with 5 + 5 + 5 years remaining. Solid sales and income for the operator. Long 10-foot commercial hood, lots of prep area, and 1 walk-in fridge.