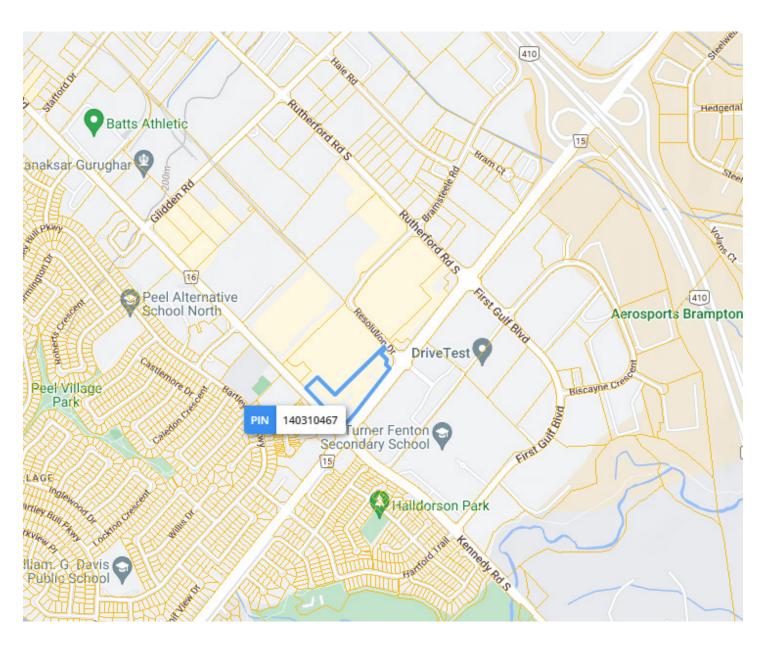

**FOR SALE** 

85 RESOLUTION DR, BRAMPTON

\$184.000

### **LOT SIZE**

#### Frontage:

575.98 ft along Resolution Dr

#### Depth:

Approximately 792.32 ft

#### **Dimensions:**

642.72 ft x 63.27 ft x 8.45 ft x 50.02 ft x 95.33 ft x 78.75 ft x 35.55 ft x 792.32 ft x 289.44 ft x 190.33 ft x 575.98 ft x 71.08 ft x 171.33 ft

#### Size:

308,837.82 ft<sup>2</sup> (7.090 ac)