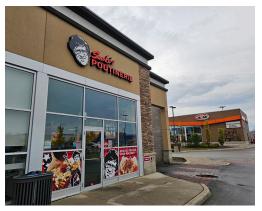

### **BUILDING DETAILS**

This is a key location for a quick service restaurant (QSR) as it is a hub for workers, commuters, and residents looking for lunch or dinner. There are offices, businesses, and industrial parks all around with Highway 410 and 407 just minutes away.

The big retails of the area are LCBO, Walmart, The Home Depot, Lowes, and more. Tons of exposure to the street and signage with ample parking regardless of what time of the day it is.

**Property Details:** This is a modern commercial retail unit on a concrete pad with 200-amp 3 phase service and northwest exposure. Completely up to code and in excellent condition.