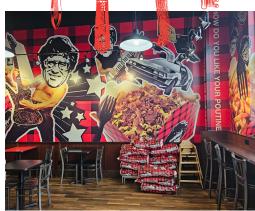

Great buildout with a 1,265 Sq Ft layout that is easy to operate with seating for 16. Approval required and full training provided by head office with royalties of 6% + 2%. Please do not go direct or speak to staff.

Very attractive lease rate of \$5,692 Gross Rent including TMI with 5 + 5 + 5 years remaining. Solid sales and income for the operator. Long 10-foot commercial hood, lots of prep area, and 1 walk-in fridge.