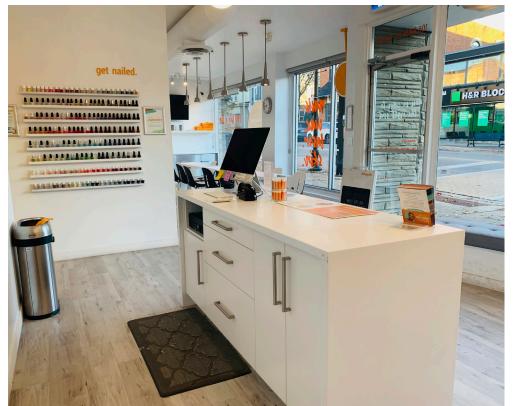

#### **BEAUTY SPOT IN MARKHAM**

Seize the chance to own a thriving business in Markham. This new store, acquired in 2019, spans 1,300 sq ft and comes with a rent of \$3,010 on a 6+5+5 lease term. The salon is fully equipped with 6 pedicure and 6 manicure stations, a facial station, a laser room, and 2 waxing rooms, offering a wide array of services to a loyal clientele.

Property Details: It features a well-designed layout with 6 pedicure and 6 manicure stations, a dedicated facial room, a laser treatment area, and two waxing rooms, providing a wide range of services for clients. With the convenience of 200 amp power, ample parking for 10 vehicles, and a dedicated workforce of 10 employees, this property is primed for continued success.