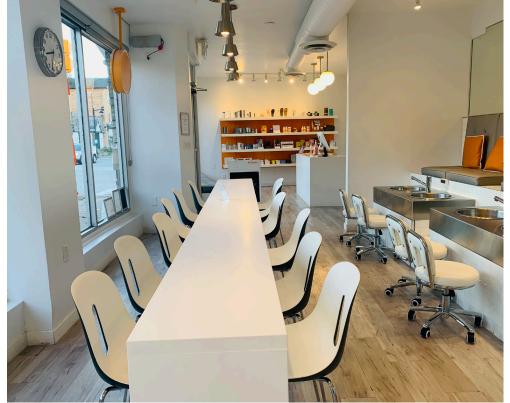

#### **BEAUTY SPOT IN MARKHAM**

Seize the chance to own a thriving business in Markham. This new store, acquired in 2019, spans 1,300 sq ft and comes with a rent of \$3,010 on a 6+5+5 lease term. The salon is fully equipped with 6 pedicure and 6 manicure stations, a facial station, a laser room, and 2 waxing rooms, offering a wide array of services to a loyal clientele.

### **BUILDING DETAILS**

416-843-4318

carverealestate.com

This newly established store, acquired in 2019, offers a spacious 1,300 sq ft area. Easily spotted as it is fronting a main road. Tons of commercial and retail spaces in the area.

Property Details: It features a well-designed layout with 6 pedicure and 6 manicure stations, a dedicated facial room, a laser treatment area, and two waxing rooms, providing a wide range of services for clients. With the convenience of 200 amp power, ample parking for 10 vehicles, and a dedicated workforce of 10 employees, this property is primed for continued success.