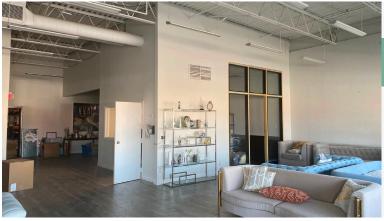

#### **BEAUTY SPOT IN MARKHAM**

Seize the chance to own a thriving business in Markham. This new store, acquired in 2019, spans 1,300 sq ft and comes with a rent of \$3,010 on a 6+5+5 lease term. The salon is fully equipped with 6 pedicure and 6 manicure stations, a facial station, a laser room, and 2 waxing rooms, offering a wide array of services to a loyal clientele.

### **BUILDING DETAILS**

416-843-4318

carverealestate.com

This newly established store, acquired in 2019, offers a spacious 1,300 sq ft area. Easily spotted as it is fronting a main road. Tons of commercial and retail spaces in the area.

Property Details: It features a well-designed layout with 6 pedicure and 6 manicure stations, a dedicated facial room, a laser treatment area, and two waxing rooms, providing a wide range of services for clients. With the convenience of 200 amp power, ample parking for 10 vehicles, and a dedicated workforce of 10 employees, this property is primed for continued success.