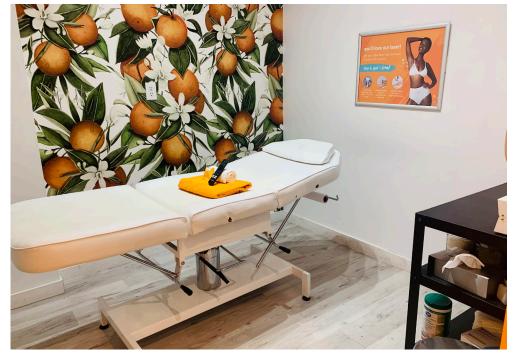

#### **BEAUTY SPOT IN MARKHAM**

Seize the chance to own a thriving business in Markham. This new store, acquired in 2019, spans 1,300 sq ft and comes with a rent of \$3,010 on a 6+5+5 lease term. The salon is fully equipped with 6 pedicure and 6 manicure stations, a facial station, a laser room, and 2 waxing rooms, offering a wide array of services to a loyal clientele.

Property Details: It features a well-designed layout with 6 pedicure and 6 manicure stations, a dedicated facial room, a laser treatment area, and two waxing rooms, providing a wide range of services for clients. With the convenience of 200 amp power, ample parking for 10 vehicles, and a dedicated workforce of 10 employees, this property is primed for continued success.