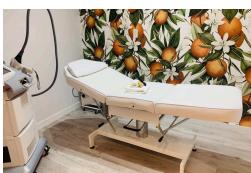

#### **BEAUTY SPOT IN MARKHAM**

Seize the chance to own a thriving business in Markham. This new store, acquired in 2019, spans 1,300 sq ft and comes with a rent of \$3,010 on a 6+5+5 lease term. The salon is fully equipped with 6 pedicure and 6 manicure stations, a facial station, a laser room, and 2 waxing rooms, offering a wide array of services to a loyal clientele.

Property Details: It features a well-designed layout with 6 pedicure and 6 manicure stations, a dedicated facial room, a laser treatment area, and two waxing rooms, providing a wide range of services for clients. With the convenience of 200 amp power, ample parking for 10 vehicles, and a dedicated workforce of 10 employees, this property is primed for continued success.