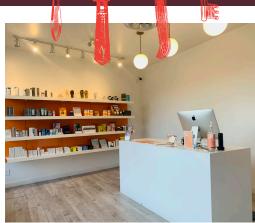

#### **BEAUTY SPOT IN MARKHAM**

Seize the chance to own a thriving business in Markham. This new store, acquired in 2019, spans 1,300 sq ft and comes with a rent of \$3,010 on a 6+5+5 lease term. The salon is fully equipped with 6 pedicure and 6 manicure stations, a facial station, a laser room, and 2 waxing rooms, offering a wide array of services to a loyal clientele.

### **BUILDING DETAILS**

416-843-4318

carverealestate.com

This newly established store, acquired in 2019, offers a spacious 1,300 sq ft area. Easily spotted as it is fronting a main road. Tons of commercial and retail spaces in the area.

Property Details: It features a well-designed layout with 6 pedicure and 6 manicure stations, a dedicated facial room, a laser treatment area, and two waxing rooms, providing a wide range of services for clients. With the convenience of 200 amp power, ample parking for 10 vehicles, and a dedicated workforce of 10 employees, this property is primed for continued success.