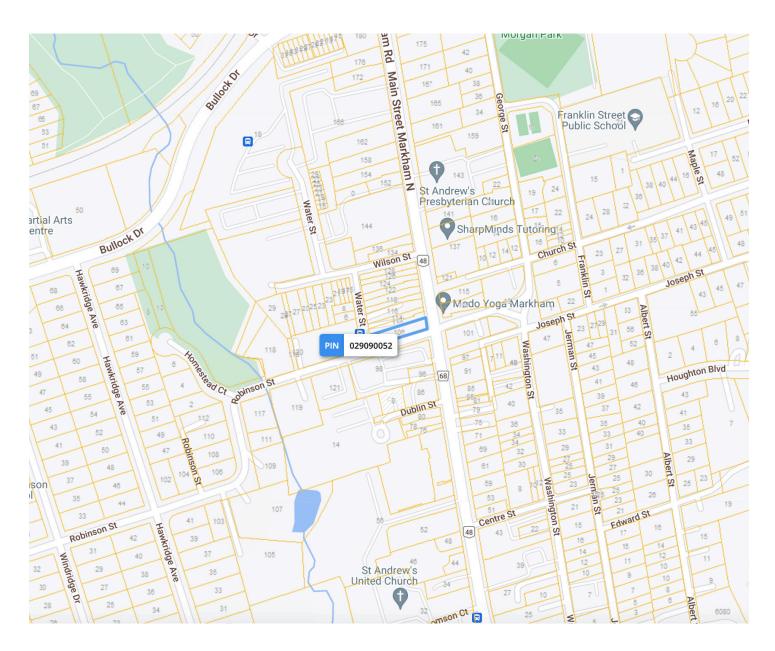

#### **LOT SIZE**

Frontage:

42.25 ft along Main St N

Depth:

Approximately 220.00 ft

**Dimensions:** 

216.49 ft x 41.74 ft x 216.15 ft x 41.61 ft

Size:

8,923.27 ft<sup>2</sup> (0.205 ac)