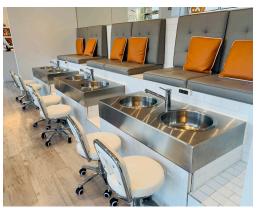

#### **BEAUTY SPOT IN MARKHAM**

Seize the chance to own a thriving business in Markham. This new store, acquired in 2019, spans 1,300 sq ft and comes with a rent of \$3,010 on a 6+5+5 lease term. The salon is fully equipped with 6 pedicure and 6 manicure stations, a facial station, a laser room, and 2 waxing rooms, offering a wide array of services to a loyal clientele.

Property Details: It features a well-designed layout with 6 pedicure and 6 manicure stations, a dedicated facial room, a laser treatment area, and two waxing rooms, providing a wide range of services for clients. With the convenience of 200 amp power, ample parking for 10 vehicles, and a dedicated workforce of 10 employees, this property is primed for continued success.