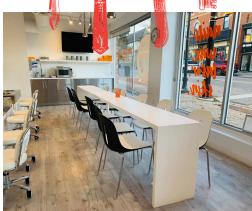

#### **BEAUTY SPOT IN MARKHAM**

Seize the chance to own a thriving business in Markham. This new store, acquired in 2019, spans 1,300 sq ft and comes with a rent of \$3,010 on a 6+5+5 lease term. The salon is fully equipped with 6 pedicure and 6 manicure stations, a facial station, a laser room, and 2 waxing rooms, offering a wide array of services to a loyal clientele.

Property Details: It features a well-designed layout with 6 pedicure and 6 manicure stations, a dedicated facial room, a laser treatment area, and two waxing rooms, providing a wide range of services for clients. With the convenience of 200 amp power, ample parking for 10 vehicles, and a dedicated workforce of 10 employees, this property is primed for continued success.