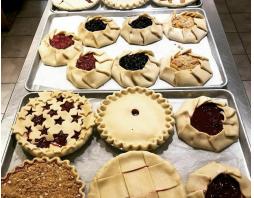

### **GERRARD ST BAKERY**

The famous Gerrard St. Bakery has been in operation since 2018 and has built a great reputation with solid sales and excellent reviews online. Located in the heart of Chinatown East on Gerrard St E just like the name of the business.

This location is available as is with training and goodwill or potentially to a different operator looking to bring in their own concept, cuisine, or franchise. Fully set up as a bakery and cafe with all of the required equipment.