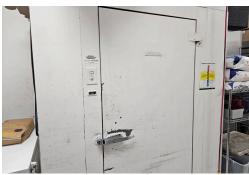

Great lease rate of \$3,318 Gross Rent including TMI with 4 + 5 years remaining. Easy to run 1,000 sq ft layout with a large baking area and lots of prep. Multiple ovens and 1 walk-in fridge. This business produces income on top of salary.

This unit is set up as a bakery first and a cafe second as most of the square footage is devoted to the bakery and not to the customer area.

Property Details: The unit features 200-amp service ideal for running a business of this type. There is 1 walk-in fridge and tons of baking equipment, ovens, mixers, and more. The business is available as is with training or for rebranding into another concept, cuisine, or franchise.