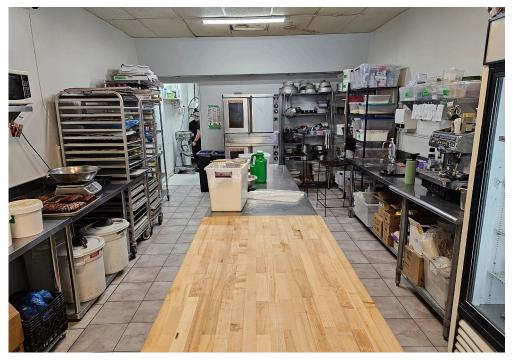

This location is available as is with training and goodwill or potentially to a different operator looking to bring in their own concept, cuisine, or franchise. Fully set up as a bakery and cafe with all of the required equipment.

Great lease rate of \$3,318 Gross Rent including TMI with 4 + 5 years remaining. Easy to run 1,000 sq ft layout with a large baking area and lots of prep. Multiple ovens and 1 walk-in fridge. This business produces income on top of salary.

This unit is set up as a bakery first and a cafe second as most of the square footage is devoted to the bakery and not to the customer area.

Property Details: The unit features 200-amp service ideal for running a business of this type. There is 1 walk-in fridge and tons of baking equipment, ovens, mixers, and more. The business is available as is with training or for rebranding into another concept, cuisine, or franchise.