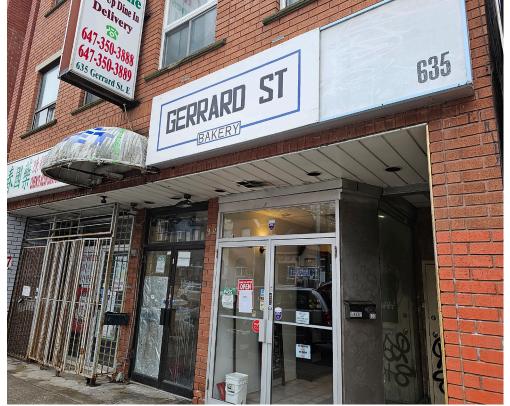

**FOR SALE** 

**635 GERRARD ST E, TORONTO** 

\$214,000

### **GERRARD ST BAKERY**

The famous Gerrard St. Bakery has been in operation since 2018 and has built a great reputation with solid sales and excellent reviews online. Located in the heart of Chinatown East on Gerrard St E just like the name of the business.

## **BUILDING DETAILS**

416-618-0054

ryan@carverealestate.com

carverealestate.com

Great location in a very busy part of the east end and with outstanding rent that is not easy to find in the city. Gerrard and Broadview has long been home to dozens of Chinese businesses and now also boasts a growing number of new businesses to the area as the neighbourhood slowly gentrifies.