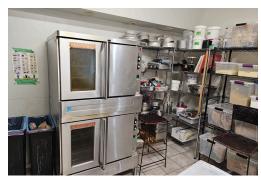

Great lease rate of \$3,318 Gross Rent including TMI with 4 + 5 years remaining. Easy to run 1,000 sq ft layout with a large baking area and lots of prep. Multiple ovens and 1 walk-in fridge. This business produces income on top of salary.

This unit is set up as a bakery first and a cafe second as most of the square footage is devoted to the bakery and not to the customer area.

Property Details: The unit features 200-amp service ideal for running a business of this type. There is 1 walk-in fridge and tons of baking equipment, ovens, mixers, and more. The business is available as is with training or for rebranding into another concept, cuisine, or franchise.