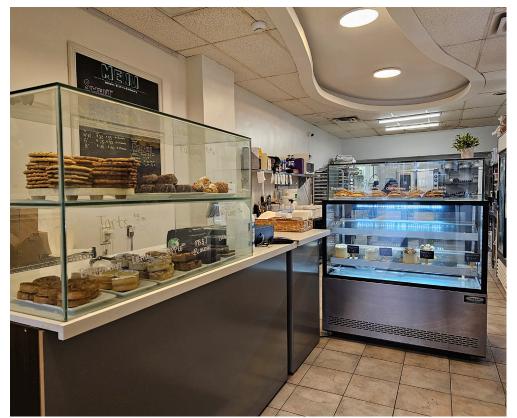

### **GERRARD ST BAKERY**

The famous Gerrard St. Bakery has been in operation since 2018 and has built a great reputation with solid sales and excellent reviews online. Located in the heart of Chinatown East on Gerrard St E just like the name of the business.

This location is available as is with training and goodwill or potentially to a different operator looking to bring in their own concept, cuisine, or franchise. Fully set up as a bakery and cafe with all of the required equipment.

Great lease rate of \$3,318 Gross Rent including TMI with 4 + 5 years remaining. Easy to run 1,000 sq ft layout with a large baking area and lots of prep. Multiple ovens and 1 walk-in fridge. This business produces income on top of salary.

This unit is set up as a bakery first and a cafe second as most of the square footage is devoted to the bakery and not to the customer area.

Property Details: The unit features 200-amp service ideal for running a business of this type. There is 1 walk-in fridge and tons of baking equipment, ovens, mixers, and more. The business is available as is with training or for rebranding into another concept, cuisine, or franchise.