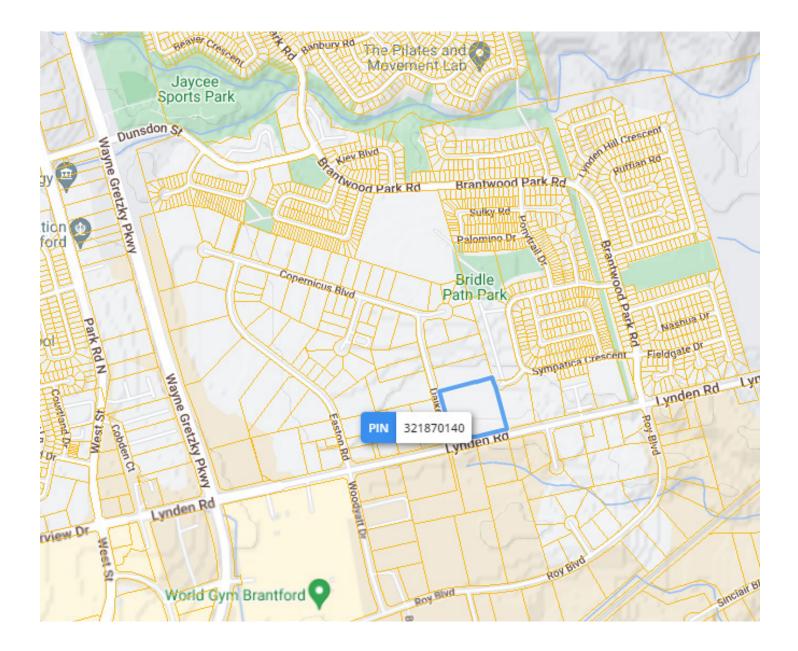

# **BUILDING DETAILS**

This is a large commercial plaza full of restaurants and other businesses in a strip located directly off of the highway that cuts Brantford in two and provides the majority of the box store plazas and shopping areas.

## LOT SIZE

**Frontage:** 590.92 ft along Lynden Rd

**Depth:** Approximately 551.25 ft

#### Dimensions:

586.43 ft x 454.94 ft x 1.00 ft x 59.75 ft x 44.91 ft x 219.75 ft x 1.00 ft x 344.92 ft x 573.49 ft

**Size:** 330,247.22 ft<sup>2</sup> (7.581 ac)