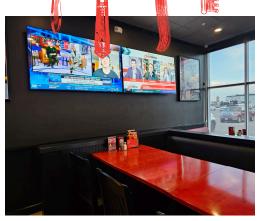

# ST. LOUIS - BRANTFORD

Modern St. Louis Bar & Grill franchise location in Brantford ON with great sales and income for ownership. Located on a major road just off of Highway 403 between Wayne Gretzky Pkwy and Garden. This is a new buildout dating back to 2022 and is fully up to franchise code and standards.

Full training and support from head office pending approval and royalty rates of 5% + 2%. 3,000 sq ft layout that is easy to operate with a full commercial kitchen and a 12 ft commercial hood.

Great lease rate of \$10,619 Gross Rent including TMI with 8 + 5 + 5 years remaining. Big liquor license of 120 and a great floor plan designed for keeping labour costs low. Please do not go direct or speak to staff.

\$624,000

\$10,619 Gross Rent

3,000 Sq Ft

**Sports Bar Franchise** 