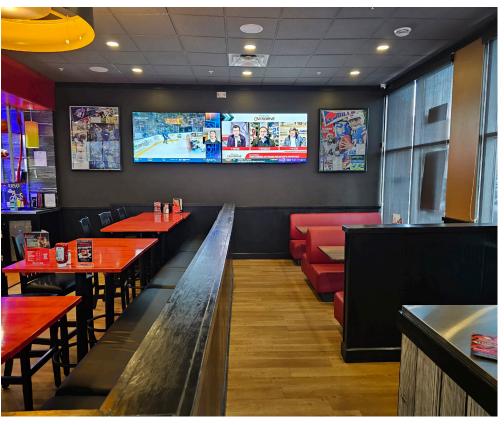

# ST. LOUIS - BRANTFORD

Modern St. Louis Bar & Grill franchise location in Brantford ON with great sales and income for ownership. Located on a major road just off of Highway 403 between Wayne Gretzky Pkwy and Garden. This is a new buildout dating back to 2022 and is fully up to franchise code and standards.

Full training and support from head office pending approval and royalty rates of 5% + 2%. 3,000 sq ft layout that is easy to operate with a full commercial kitchen and a 12 ft commercial hood.

Great lease rate of \$10,619 Gross Rent including TMI with 8 + 5 + 5 years remaining. Big liquor license of 120 and a great floor plan designed for keeping labour costs low. Please do not go direct or speak to staff.