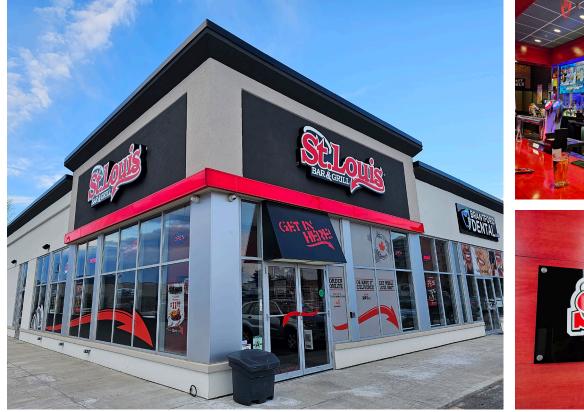

# ST. LOUIS - BRANTFORD

Modern St. Louis Bar & Grill franchise location in Brantford ON with great sales and income for ownership. Located on a major road just off of Highway 403 between Wayne Gretzky Pkwy and Garden. This is a new buildout dating back to 2022 and is fully up to franchise code and standards.

Full training and support from head office pending approval and royalty rates of 5% + 2%. 3,000 sq ft layout that is easy to operate with a full commercial kitchen and a 12 ft commercial hood.

Great lease rate of \$10,619 Gross Rent including TMI with 8 + 5 + 5 years remaining. Big liquor license of 120 and a great floor plan designed for keeping labour costs low. Please do not go direct or speak to staff.

# **BUILDING DETAILS**

This is a large commercial plaza full of restaurants and other businesses in a strip located directly off of the highway that cuts Brantford in two and provides the majority of the box store plazas and shopping areas.

Great signage including pylon and lots of visibility. Designed to cash in on both the lunch and dinner crowds as well as a central location for delivery and catering.

**Property Details:** Great steel roof concrete pad construction in this unit with 200 amp service that is easy to manage. This was a brand-new buildout in 2022 and all of the systems and leaseholds are modern and in excellent condition.