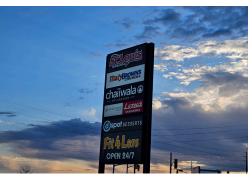

# **BUILDING DETAILS**

This is a large commercial plaza full of restaurants and other businesses in a strip located directly off of the highway that cuts Brantford in two and provides the majority of the box store plazas and shopping areas.

Great signage including pylon and lots of visibility. Designed to cash in on both the lunch and dinner crowds as well as a central location for delivery and catering.

**Property Details:** Great steel roof concrete pad construction in this unit with 200 amp service that is easy to manage. This was a brand-new buildout in 2022 and all of the systems and leaseholds are modern and in excellent condition.