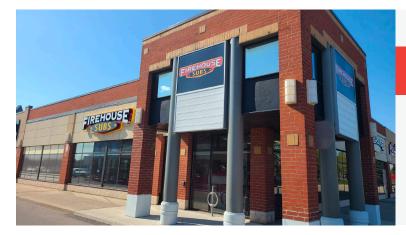

# **OTHER LOCATIONS:**

## **FIREHOUSE SUBS**

- Located in Oakville at the QEW & Dorval
- 2,600 Sq Ft
- \$10,220 Gross Rent
- Seating for 30