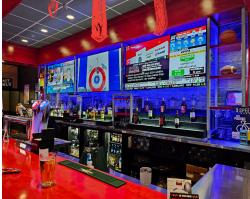

# ST. LOUIS - BRANTFORD

Modern St. Louis Bar & Grill franchise location in Brantford ON with great sales and income for ownership. Located on a major road just off of Highway 403 between Wayne Gretzky Pkwy and Garden. This is a new buildout dating back to 2022 and is fully up to franchise code and standards.

Full training and support from head office pending approval and royalty rates of 5% + 2%. 3,000 sq ft layout that is easy to operate with a full commercial kitchen and a 12 ft commercial hood.

Great lease rate of \$10,619 Gross Rent including TMI with 8 + 5 + 5 years remaining. Big liquor license of 120 and a great floor plan designed for keeping labour costs low. Please do not go direct or speak to staff.