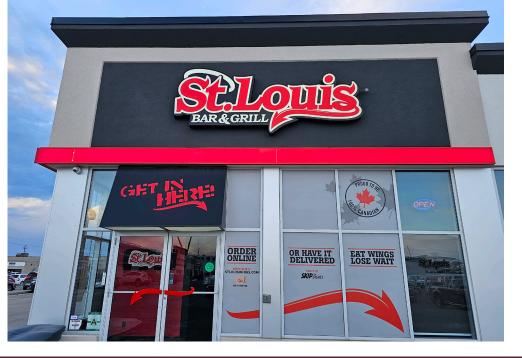

# ST. LOUIS - BRANTFORD

Modern St. Louis Bar & Grill franchise location in Brantford ON with great sales and income for ownership. Located on a major road just off of Highway 403 between Wayne Gretzky Pkwy and Garden. This is a new buildout dating back to 2022 and is fully up to franchise code and standards.

Full training and support from head office pending approval and royalty rates of 5% + 2%. 3,000 sq ft layout that is easy to operate with a full commercial kitchen and a 12 ft commercial hood.

Great lease rate of \$10,619 Gross Rent including TMI with 8 + 5 + 5 years remaining. Big liquor license of 120 and a great floor plan designed for keeping labour costs low. Please do not go direct or speak to staff.

# **BUILDING DETAILS**

This is a large commercial plaza full of restaurants and other businesses in a strip located directly off of the highway that cuts Brantford in two and provides the majority of the box store plazas and shopping areas.

Great signage including pylon and lots of visibility. Designed to cash in on both the lunch and dinner crowds as well as a central location for delivery and catering.

**Property Details:** Great steel roof concrete pad construction in this unit with 200 amp service that is easy to manage. This was a brand-new buildout in 2022 and all of the systems and leaseholds are modern and in excellent condition.