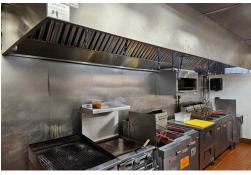

Full training and support from head office pending approval and royalty rates of 5% + 2%. 3,000 sq ft layout that is easy to operate with a full commercial kitchen and a 12 ft commercial hood.

Great lease rate of \$10,619 Gross Rent including TMI with 8 + 5 + 5 years remaining. Big liquor license of 120 and a great floor plan designed for keeping labour costs low. Please do not go direct or speak to staff.

Great signage including pylon and lots of visibility. Designed to cash in on both the lunch and dinner crowds as well as a central location for delivery and catering.

**Property Details:** Great steel roof concrete pad construction in this unit with 200 amp service that is easy to manage. This was a brand-new buildout in 2022 and all of the systems and leaseholds are modern and in excellent condition.