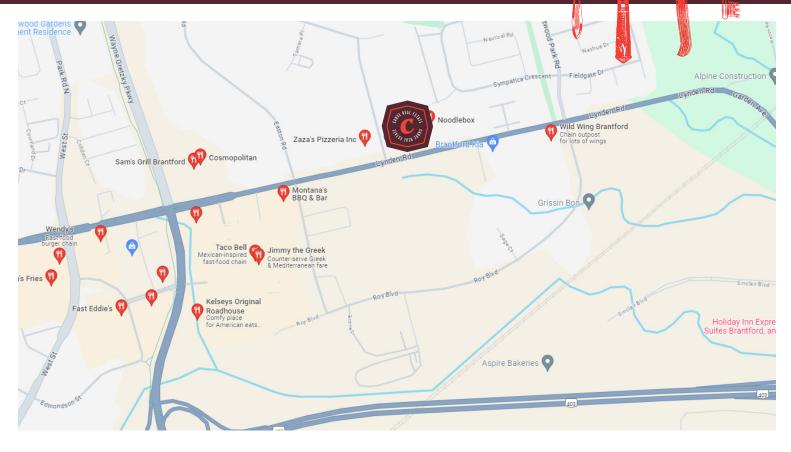

# ST. LOUIS - BRANTFORD

Modern St. Louis Bar & Grill franchise location in Brantford ON with great sales and income for ownership. Located on a major road just off of Highway 403 between Wayne Gretzky Pkwy and Garden. This is a new buildout dating back to 2022 and is fully up to franchise code and standards.

# **BUILDING DETAILS**

This is a large commercial plaza full of restaurants and other businesses in a strip located directly off of the highway that cuts Brantford in two and provides the majority of the box store plazas and shopping areas.

Great signage including pylon and lots of visibility. Designed to cash in on both the lunch and dinner crowds as well as a central location for delivery and catering.

**Property Details:** Great steel roof concrete pad construction in this unit with 200 amp service that is easy to manage. This was a brand-new buildout in 2022 and all of the systems and leaseholds are modern and in excellent condition.