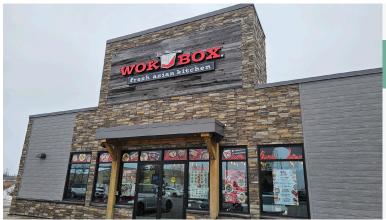

# **OTHER LOCATIONS:**

## **WOK BOX**

- Located on the busiest strip in Barrie
- 1,700 Sq Ft
- \$6,017 Gross Rent
- Seating for 30