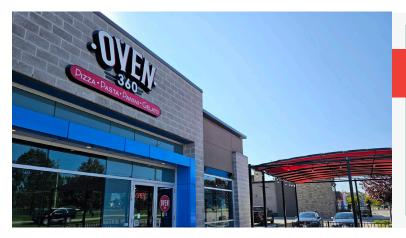

# **OTHER LOCATIONS:**

## **OVEN 360 PIZZA**

• A growing franchise in a prime location

IIIE

- 2,600 Sq Ft
- \$4,250 Gross Rent
- Licensed for 40 + 24