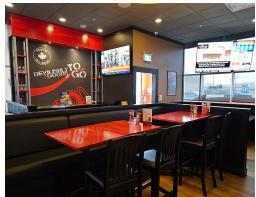

# ST. LOUIS - BRANTFORD

Modern St. Louis Bar & Grill franchise location in Brantford ON with great sales and income for ownership. Located on a major road just off of Highway 403 between Wayne Gretzky Pkwy and Garden. This is a new buildout dating back to 2022 and is fully up to franchise code and standards.

Full training and support from head office pending approval and royalty rates of 5% + 2%. 3,000 sq ft layout that is easy to operate with a full commercial kitchen and a 12 ft commercial hood.

Great lease rate of \$10,619 Gross Rent including TMI with 8 + 5 + 5 years remaining. Big liquor license of 120 and a great floor plan designed for keeping labour costs low. Please do not go direct or speak to staff.

\$624,000

\$10,619 Gross Rent

3,000 Sq Ft

**Sports Bar Franchise** 