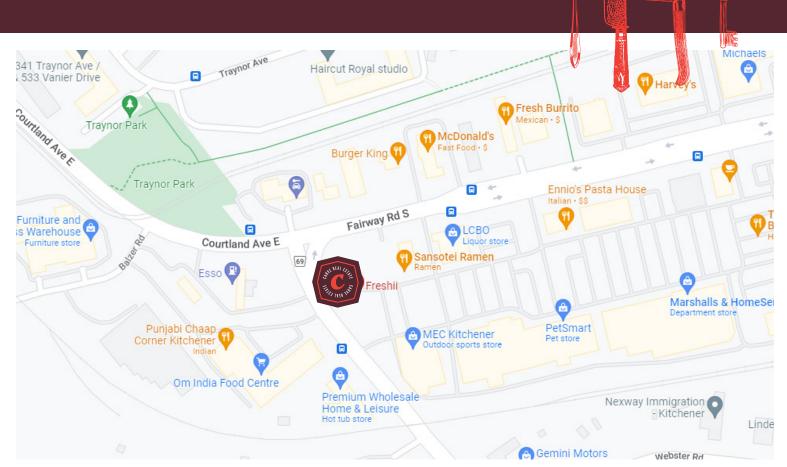

## FRESHII SOUTH KITCHENER

Very popular corner Freshii location in South Kitchener in the major business and retail hub just off of Highway 401 and Highway 8 that takes you into the heart of KW. This is a very popular area and a hub for restaurants that is right off of the highway and services the south of Kitchener, Waterloo and Cambridge.

## **BUILDING DETAILS**

This Freshii is just a min off Conestoga Pkwy and Hwy 8 which is perfect for a QSR due to its convenient location. Many parking spaces are available in the plaza.

Other neighboring tenants include the LCBO, TD, Food Basics, MEC Kitchener, PetSmart, Sansotei Ramen, Sunset Grill and more.