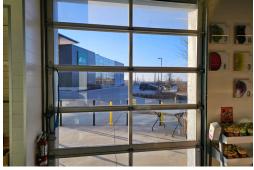

This is a very modern buildout and has a ton of light with windows facing three different directions and a garage door that opens to the patio.

Lease rate of 6,460 Gross Rent that includes TMI and hydro with 4+5+5 years remaining. Full support and training from head office. Royalties of 6% + 1.5%. Seating for 18+30 on the patio. Please do not go direct or speak to staff.

## **BUILDING DETAILS**

This Freshii is just a min off Conestoga Pkwy and Hwy 8 which is perfect for a QSR due to its convenient location. Many parking spaces are available in the plaza.

Other neighboring tenants include the LCBO, TD, Food Basics, MEC Kitchener, PetSmart, Sansotei Ramen, Sunset Grill and more.