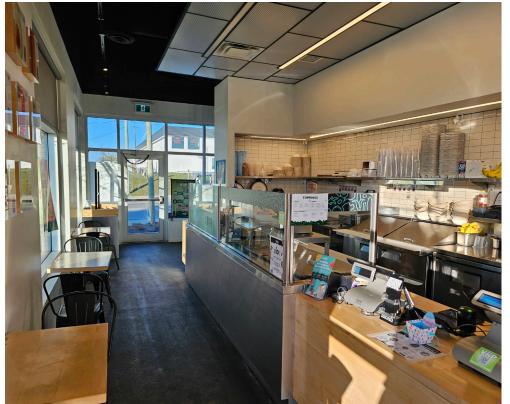

This is a very modern buildout and has a ton of light with windows facing three different directions and a garage door that opens to the patio.

Lease rate of 6,460 Gross Rent that includes TMI and hydro with 4+5+5 years remaining. Full support and training from head office. Royalties of 6% + 1.5%. Seating for 18+30 on the patio. Please do not go direct or speak to staff.