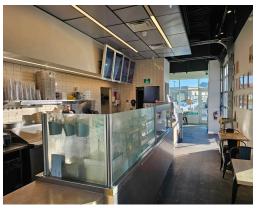

This is a very modern buildout and has a ton of light with windows facing three different directions and a garage door that opens to the patio.

Lease rate of 6,460 Gross Rent that includes TMI and hydro with 4+5+5 years remaining. Full support and training from head office. Royalties of 6% + 1.5%. Seating for 18+30 on the patio. Please do not go direct or speak to staff.

**Property Details:** The restaurant is at the main entrance of the plaza and can accommodate up to 20 seating plus 14 patio seating. This 1,037 sq ft property is bright and perfect for a QSR.

RYAN EARL, Broker and Founder