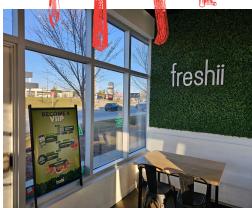

## FRESHII SOUTH KITCHENER

Very popular corner Freshii location in South Kitchener in the major business and retail hub just off of Highway 401 and Highway 8 that takes you into the heart of KW. This is a very popular area and a hub for restaurants that is right off of the highway and services the south of Kitchener, Waterloo and Cambridge.

This is a very modern buildout and has a ton of light with windows facing three different directions and a garage door that opens to the patio.

Lease rate of 6,460 Gross Rent that includes TMI and hydro with 4+5+5 years remaining. Full support and training from head office. Royalties of 6% + 1.5%. Seating for 18+30 on the patio. Please do not go direct or speak to staff.

**Property Details:** The restaurant is at the main entrance of the plaza and can accommodate up to 20 seating plus 14 patio seating. This 1,037 sq ft property is bright and perfect for a QSR.

RYAN EARL, Broker and Founder