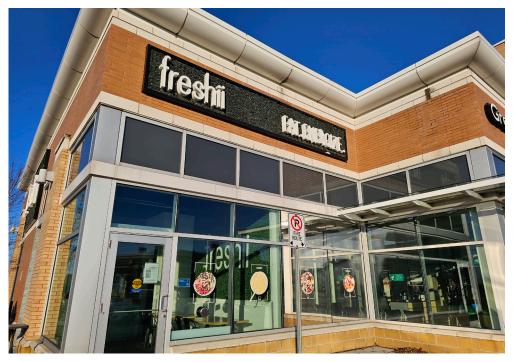

## FRESHII SOUTH KITCHENER

Very popular corner Freshii location in South Kitchener in the major business and retail hub just off of Highway 401 and Highway 8 that takes you into the heart of KW. This is a very popular area and a hub for restaurants that is right off of the highway and services the south of Kitchener, Waterloo and Cambridge.

This is a very modern buildout and has a ton of light with windows facing three different directions and a garage door that opens to the patio.

Lease rate of 6,460 Gross Rent that includes TMI and hydro with 4+5+5 years remaining. Full support and training from head office. Royalties of 6% + 1.5%. Seating for 18+30 on the patio. Please do not go direct or speak to staff.

## **BUILDING DETAILS**

This Freshii is just a min off Conestoga Pkwy and Hwy 8 which is perfect for a QSR due to its convenient location. Many parking spaces are available in the plaza.

Other neighboring tenants include the LCBO, TD, Food Basics, MEC Kitchener, PetSmart, Sansotei Ramen, Sunset Grill and more.

**Property Details:** The restaurant is at the main entrance of the plaza and can accommodate up to 20 seating plus 14 patio seating. This 1,037 sq ft property is bright and perfect for a QSR.

RYAN EARL, Broker and Founder