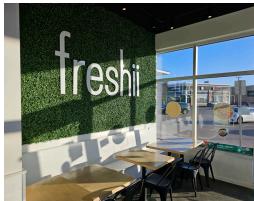

This is a very modern buildout and has a ton of light with windows facing three different directions and a garage door that opens to the patio.

Lease rate of 6,460 Gross Rent that includes TMI and hydro with 4+5+5 years remaining. Full support and training from head office. Royalties of 6% + 1.5%. Seating for 18+30 on the patio. Please do not go direct or speak to staff.