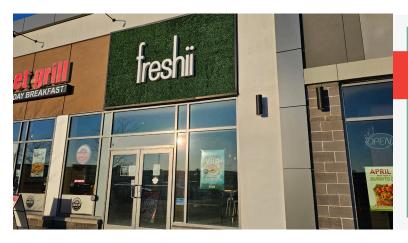

### FRESHII NORTH WATERLOO

- Premium location in a retail hub
- 1,400 Sq Ft
- \$5,752 Gross Rent
- Seating for 24 + 6 on the patio