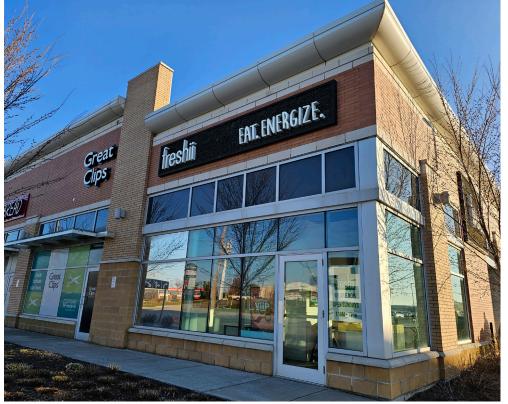

## FRESHII SOUTH KITCHENER

Very popular corner Freshii location in South Kitchener in the major business and retail hub just off of Highway 401 and Highway 8 that takes you into the heart of KW. This is a very popular area and a hub for restaurants that is right off of the highway and services the south of Kitchener, Waterloo and Cambridge.

This is a very modern buildout and has a ton of light with windows facing three different directions and a garage door that opens to the patio.

Lease rate of 6,460 Gross Rent that includes TMI and hydro with 4+5+5 years remaining. Full support and training from head office. Royalties of 6% + 1.5%. Seating for 18+30 on the patio. Please do not go direct or speak to staff.

## **BUILDING DETAILS**

This Freshii is just a min off Conestoga Pkwy and Hwy 8 which is perfect for a QSR due to its convenient location. Many parking spaces are available in the plaza.

Other neighboring tenants include the LCBO, TD, Food Basics, MEC Kitchener, PetSmart, Sansotei Ramen, Sunset Grill and more.