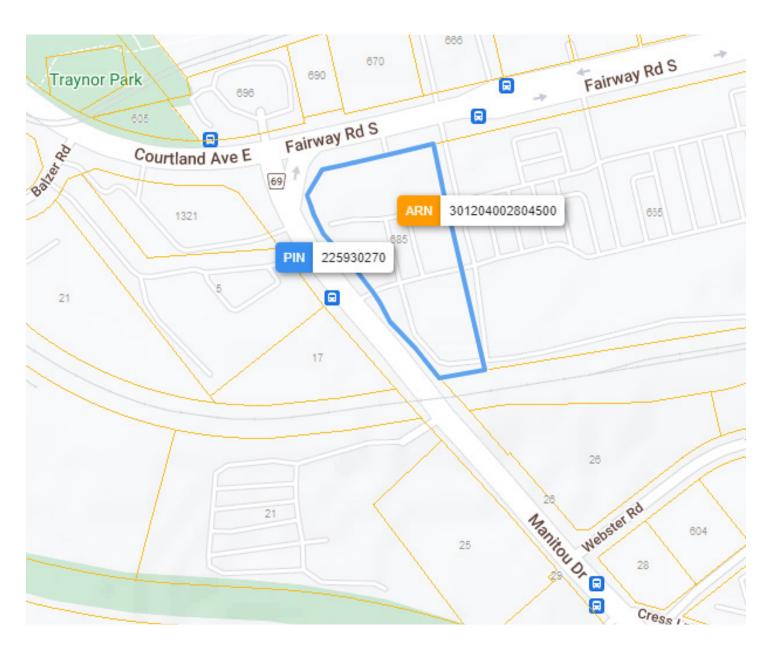

### **LOT SIZE**

#### Frontage:

311.01 ft along Manitou Dr

#### Depth:

Approximately 562.83 ft

#### **Dimensions:**

562.83 ft x 276.01 ft x 71.24 ft x 102.54 ft x 213.94 ft x 56.64 ft x 180.16 ft x 112.91 ft

#### Size:

132,697.36 ft2 (3.046 ac)