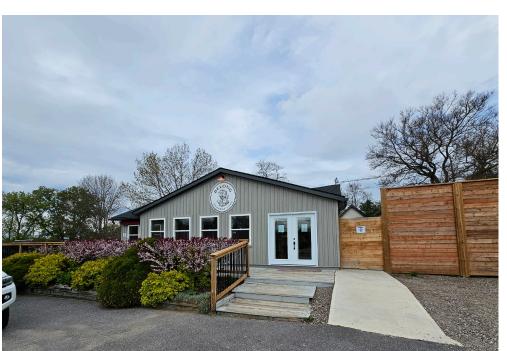

FOR SALE

**1004 MEDICAL CENTER RD, SHARBOT LAKE** 

\$1.249.000

## **BELONG SHARBOT LAKE**

Belong Sharbot Lake is a simply gorgeous licensed restaurant by esteemed chef Brad Long. This is a business with property and this beautiful piece of land on Sharbot Lake is included along with this growing business.

Previously a restaurant this property was completely refurbished with new electrical, systems, leaseholds, and chattels and it shows from the redesigned front of house to the back kitchen, prep area, and side bakery/cafe/QSR business with a separate entrance.

## **BUILDING DETAILS**

Sharbot Lake is one of the largest and busiest lakes in the area. It is located halfway between Kingston and Ottawa and pulls residents, vacationers, and travellers from both areas. Home to a Provincial Park, hundreds of cottages, lodges, rentals, and businesses.

This property is on Road 38 or Medical Centre Road as it's known in town that located in the center of the lake and the road divides the large lake into its two main sections, making it easily accessible to the entire lake. There is a park, beach, and playground across the street and fireworks go off on holidays in the summer from the nearby helicopter pad at the health centre.

**Property Details:** This commercial building has been completely renovated top to bottom and the results are impressive. Long list of renovations to the building, leaseholds, and systems that make it practically a new structure. More information available upon request and disclosure.