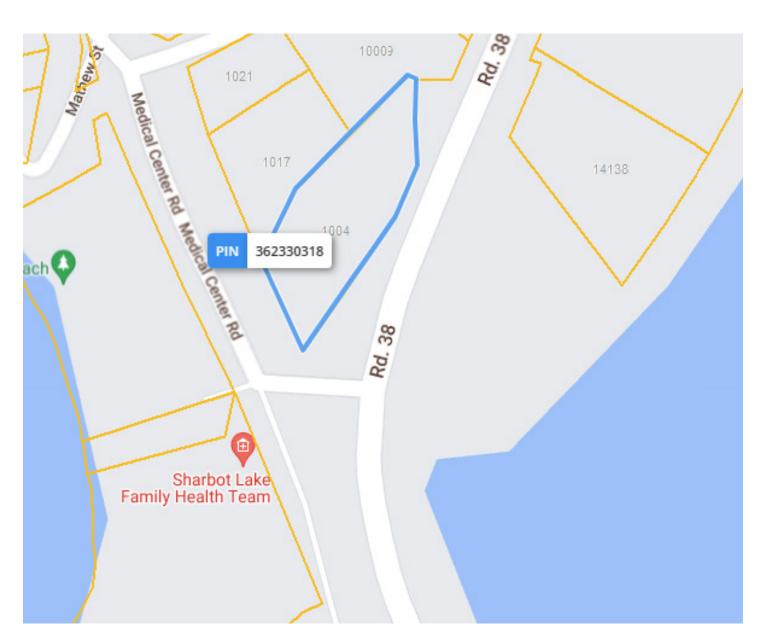

### **LOT SIZE**

### Frontage:

187.43 ft along Medical Centre Rd

#### Depth:

Approximately 139.44 ft

#### **Dimensions:**

183.62 ft x 61.27 ft x 24.10 ft x 129.49 ft x 187.35 ft x 63.17 ft x 100.58 ft x 11.09 ft

#### Size:

26,339.26 ft<sup>2</sup> (0.605 ac)