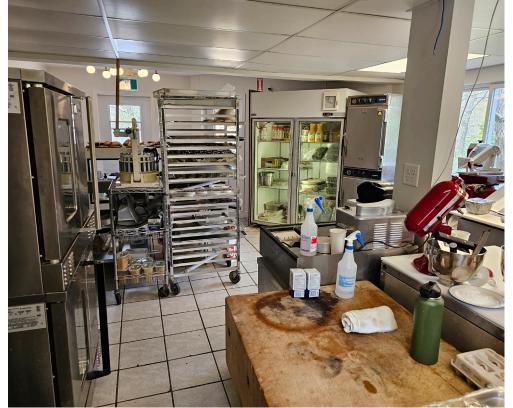

Previously a restaurant this property was completely refurbished with new electrical, systems, leaseholds, and chattels and it shows from the redesigned front of house to the back kitchen, prep area, and side bakery/cafe/QSR business with a separate entrance.

**Property Details:** This commercial building has been completely renovated top to bottom and the results are impressive. Long list of renovations to the building, leaseholds, and systems that make it practically a new structure. More information available upon request and disclosure.