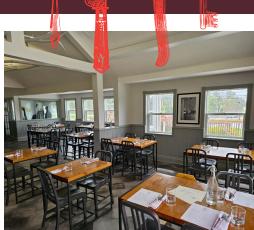

Previously a restaurant this property was completely refurbished with new electrical, systems, leaseholds, and chattels and it shows from the redesigned front of house to the back kitchen, prep area, and side bakery/cafe/QSR business with a separate entrance.

Licensed for 56 + 40 on the completely renovated patio that faces west with lovely views across Sharbot Lake. This is a major tourist destination all year long. Impressive increasing sales and run hands on by the famous chef himself.