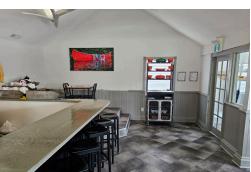

Previously a restaurant this property was completely refurbished with new electrical, systems, leaseholds, and chattels and it shows from the redesigned front of house to the back kitchen, prep area, and side bakery/cafe/QSR business with a separate entrance.