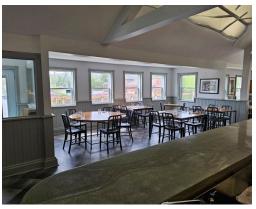

Licensed for 56 + 40 on the completely renovated patio that faces west with lovely views across Sharbot Lake. This is a major tourist destination all year long. Impressive increasing sales and run hands on by the famous chef himself.

**Property Details:** This commercial building has been completely renovated top to bottom and the results are impressive. Long list of renovations to the building, leaseholds, and systems that make it practically a new structure. More information available upon request and disclosure.