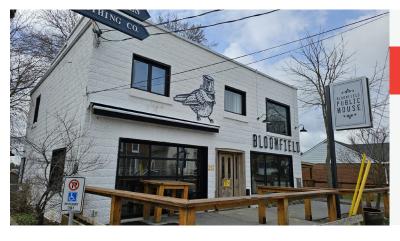

### **BLOOMFIELD PUBLIC HOUSE**

- In the heart of Prince Edward County
- 3,200 Sq Ft
- Restaurant with Property
- Licensed for 34 + 75