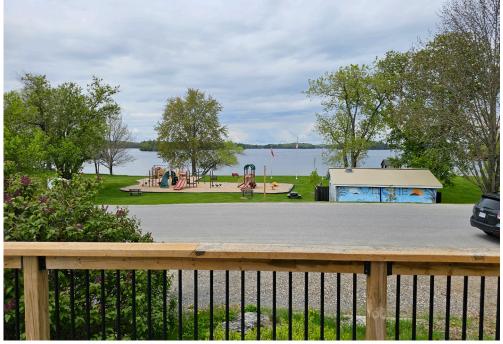

This property is on Road 38 or Medical Centre Road as it's known in town that located in the center of the lake and the road divides the large lake into its two main sections, making it easily accessible to the entire lake. There is a park, beach, and playground across the street and fireworks go off on holidays in the summer from the nearby helicopter pad at the health centre.