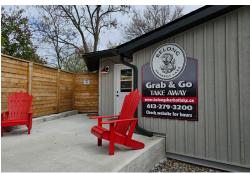

Previously a restaurant this property was completely refurbished with new electrical, systems, leaseholds, and chattels and it shows from the redesigned front of house to the back kitchen, prep area, and side bakery/cafe/QSR business with a separate entrance.