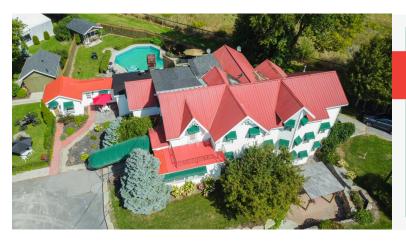

FOR SALE

**1004 MEDICAL CENTER RD, SHARBOT LAKE** 

\$1.249.000

## **BELONG SHARBOT LAKE**

Belong Sharbot Lake is a simply gorgeous licensed restaurant by esteemed chef Brad Long. This is a business with property and this beautiful piece of land on Sharbot Lake is included along with this growing business.

## **BUILDING DETAILS**

Sharbot Lake is one of the largest and busiest lakes in the area. It is located halfway between Kingston and Ottawa and pulls residents, vacationers, and travellers from both areas. Home to a Provincial Park, hundreds of cottages, lodges, rentals, and businesses.

This property is on Road 38 or Medical Centre Road as it's known in town that located in the center of the lake and the road divides the large lake into its two main sections, making it easily accessible to the entire lake. There is a park, beach, and playground across the street and fireworks go off on holidays in the summer from the nearby helicopter pad at the health centre.

**Property Details:** This commercial building has been completely renovated top to bottom and the results are impressive. Long list of renovations to the building, leaseholds, and systems that make it practically a new structure. More information available upon request and disclosure.