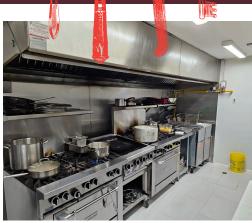

Previously a restaurant this property was completely refurbished with new electrical, systems, leaseholds, and chattels and it shows from the redesigned front of house to the back kitchen, prep area, and side bakery/cafe/QSR business with a separate entrance.

**Property Details:** This commercial building has been completely renovated top to bottom and the results are impressive. Long list of renovations to the building, leaseholds, and systems that make it practically a new structure. More information available upon request and disclosure.