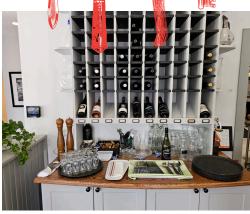

Previously a restaurant this property was completely refurbished with new electrical, systems, leaseholds, and chattels and it shows from the redesigned front of house to the back kitchen, prep area, and side bakery/cafe/QSR business with a separate entrance.

**Property Details:** This commercial building has been completely renovated top to bottom and the results are impressive. Long list of renovations to the building, leaseholds, and systems that make it practically a new structure. More information available upon request and disclosure.