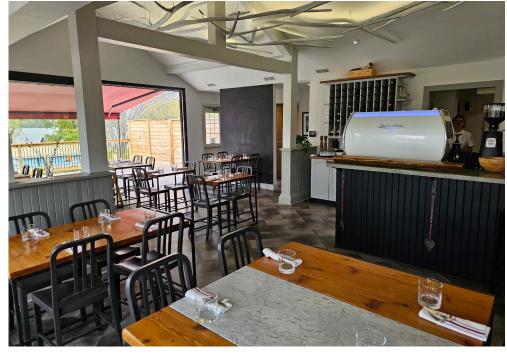

Previously a restaurant this property was completely refurbished with new electrical, systems, leaseholds, and chattels and it shows from the redesigned front of house to the back kitchen, prep area, and side bakery/cafe/QSR business with a separate entrance.

Licensed for 56 + 40 on the completely renovated patio that faces west with lovely views across Sharbot Lake. This is a major tourist destination all year long. Impressive increasing sales and run hands on by the famous chef himself.