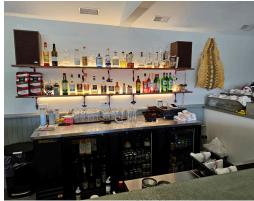

Previously a restaurant this property was completely refurbished with new electrical, systems, leaseholds, and chattels and it shows from the redesigned front of house to the back kitchen, prep area, and side bakery/cafe/QSR business with a separate entrance.

Licensed for 56 + 40 on the completely renovated patio that faces west with lovely views across Sharbot Lake. This is a major tourist destination all year long. Impressive increasing sales and run hands on by the famous chef himself.