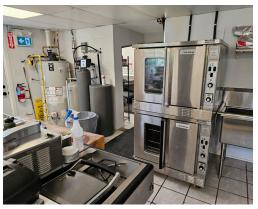

Previously a restaurant this property was completely refurbished with new electrical, systems, leaseholds, and chattels and it shows from the redesigned front of house to the back kitchen, prep area, and side bakery/cafe/QSR business with a separate entrance.

**Property Details:** This commercial building has been completely renovated top to bottom and the results are impressive. Long list of renovations to the building, leaseholds, and systems that make it practically a new structure. More information available upon request and disclosure.