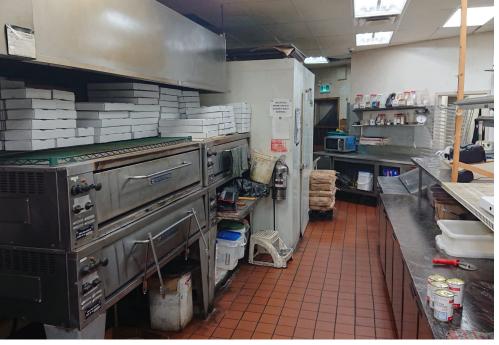

# **COLONNADE PIZZA** MERIVALE

Fully fixtured pizzeria in bustling plaza with large fenced patio. Licensed for 80. Glassed in frontage brings in plenty of sunlight. Situated next to anchor tenants Food Basics and Shoppers Drug Mart, bringing in ample customers.

Plenty of signage on Merivale Road, which has been a major shopping area in the city since the 1950s. Rent is \$10,763 gross. 3+(5+5). Includes walk-in fridge and 14 foot commercial hood. Plenty of parking with 100 spots.

This busy pizzeria is fully equipped and in operation. Runs successfully with 4 employees. The 2,270 sq ft space includes 3 washrooms. Please do not go direct or speak with staff or ownership and instead contact listing agent.