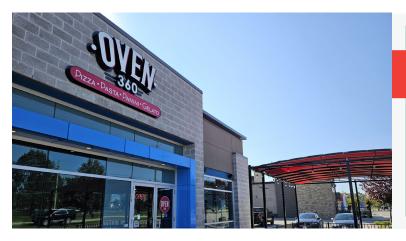

### **OVEN 360 PIZZA**

• A growing franchise in a prime location

IIIE

- 2,600 Sq Ft
- 4,250 Gross Rent
- Licensed for 40 + 24