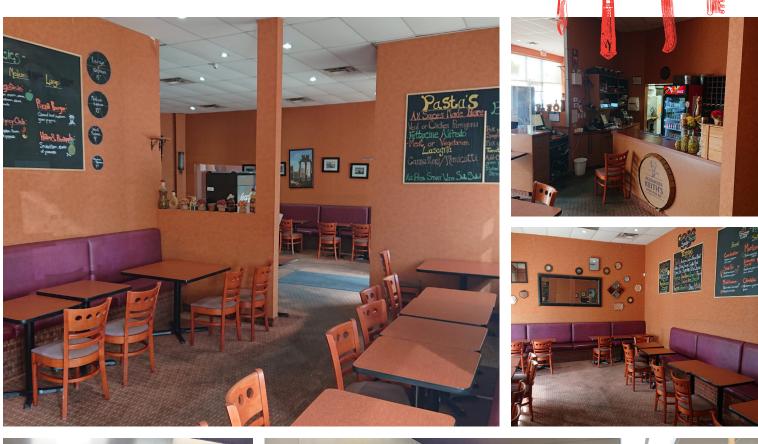

# **COLONNADE PIZZA** MERIVALE

Fully fixtured pizzeria in bustling plaza with large fenced patio. Licensed for 80. Glassed in frontage brings in plenty of sunlight. Situated next to anchor tenants Food Basics and Shoppers Drug Mart, bringing in ample customers.

This busy pizzeria is fully equipped and in operation. Runs successfully with 4 employees. The 2,270 sq ft space includes 3 washrooms. Please do not go direct or speak with staff or ownership and instead contact listing agent.

**Property Details:** Concrete pad construction, no basement, and high ceilings. This is a standard commercial unit with 200 amp service. It has a great layout with perfect mix of licensed customer area to kitchen space.