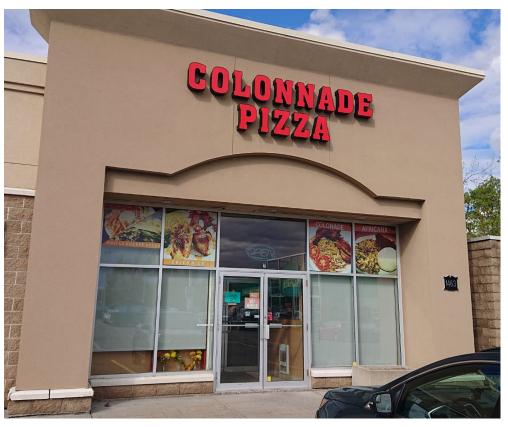

# **COLONNADE PIZZA** MERIVALE

Fully fixtured pizzeria in bustling plaza with large fenced patio. Licensed for 80. Glassed in frontage brings in plenty of sunlight. Situated next to anchor tenants Food Basics and Shoppers Drug Mart, bringing in ample customers.

Plenty of signage on Merivale Road, which has been a major shopping area in the city since the 1950s. Rent is \$10,763 gross. 3+(5+5). Includes walk-in fridge and 14 foot commercial hood. Plenty of parking with 100 spots.

This busy pizzeria is fully equipped and in operation. Runs successfully with 4 employees. The 2,270 sq ft space includes 3 washrooms. Please do not go direct or speak with staff or ownership and instead contact listing agent.