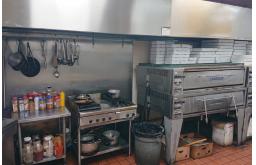

# **COLONNADE PIZZA** MERIVALE

Fully fixtured pizzeria in bustling plaza with large fenced patio. Licensed for 80. Glassed in frontage brings in plenty of sunlight. Situated next to anchor tenants Food Basics and Shoppers Drug Mart, bringing in ample customers.

Plenty of signage on Merivale Road, which has been a major shopping area in the city since the 1950s. Rent is \$10,763 gross. 3+(5+5). Includes walk-in fridge and 14 foot commercial hood. Plenty of parking with 100 spots.

This busy pizzeria is fully equipped and in operation. Runs successfully with 4 employees. The 2,270 sq ft space includes 3 washrooms. Please do not go direct or speak with staff or ownership and instead contact listing agent.