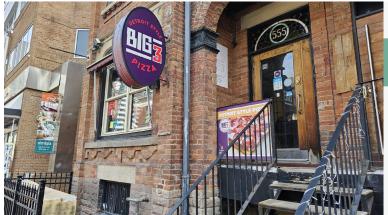

### **BIG 3 DETROIT STYLE PIZZA**

- High traffic location in downtown Toronto
- 875 Sq Ft
- \$9,299 Gross Rent
- Seating for 51