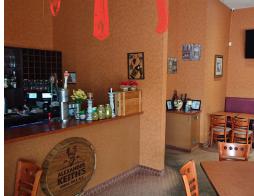

# **COLONNADE PIZZA** MERIVALE

Fully fixtured pizzeria in bustling plaza with large fenced patio. Licensed for 80. Glassed in frontage brings in plenty of sunlight. Situated next to anchor tenants Food Basics and Shoppers Drug Mart, bringing in ample customers.

This busy pizzeria is fully equipped and in operation. Runs successfully with 4 employees. The 2,270 sq ft space includes 3 washrooms. Please do not go direct or speak with staff or ownership and instead contact listing agent.

**Property Details:** Concrete pad construction, no basement, and high ceilings. This is a standard commercial unit with 200 amp service. It has a great layout with perfect mix of licensed customer area to kitchen space.