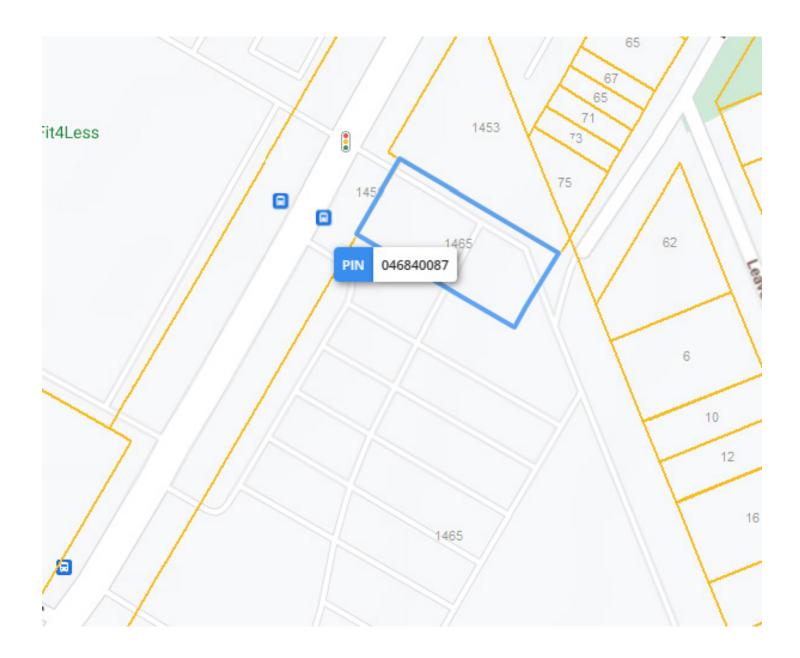

#### LOT SIZE

**Frontage:** 528.28 ft along Merivale Rd

**Depth:** Approximately 211.15 ft

#### **Dimensions:** 99.70 ft x 211.15 ft x 99.88 ft x 212.55 ft

**Size:** 21,140.30 ft<sup>2</sup> (0.485 ac)