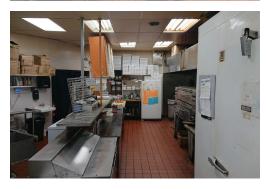

# **COLONNADE PIZZA** MERIVALE

Fully fixtured pizzeria in bustling plaza with large fenced patio. Licensed for 80. Glassed in frontage brings in plenty of sunlight. Situated next to anchor tenants Food Basics and Shoppers Drug Mart, bringing in ample customers.

Plenty of signage on Merivale Road, which has been a major shopping area in the city since the 1950s. Rent is \$10,763 gross. 3+(5+5). Includes walk-in fridge and 14 foot commercial hood. Plenty of parking with 100 spots.

This busy pizzeria is fully equipped and in operation. Runs successfully with 4 employees. The 2,270 sq ft space includes 3 washrooms. Please do not go direct or speak with staff or ownership and instead contact listing agent.