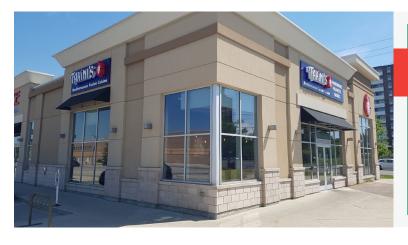

## **BUILDING DETAILS**

This commercial plaza is located at the juncture of Westmount and Ottawa Street which are two major thoroughfares in this part of Kitchener-Waterloo. It is also literally steps from Highway 8 making it very accessible and in an area with a number of large plazas and draws in a lot of customers.

This unit was formerly a convenience store and it was completely rebuilt in 2023. The leaseholds are all redone and the hood system and equipment are all new.

**Property Details:** The store is set up into 3 different counter areas, with the quick service restaurant, the bakery, and the dessert/cafe area separated into sections and the retail/market goods in the center of the store along with the seating. It is a great setup that creates a great atmosphere.