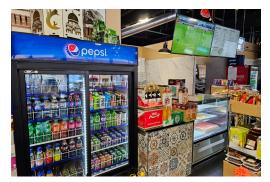

## DAMASK RESTO MARKET

Damask Resto Market is a very successful quick service restaurant (QSR), market, and bakery serving authentic Syrian cuisine. This is a brand new buildout with an excellent setup including multiple service counters (one for each part of the business), seating for 24 inside and 12 on the patio, and a big production kitchen.

This unit was formerly a convenience store and it was completely rebuilt in 2023. The leaseholds are all redone and the hood system and equipment are all new.

**Property Details:** The store is set up into 3 different counter areas, with the quick service restaurant, the bakery, and the dessert/cafe area separated into sections and the retail/market goods in the center of the store along with the seating. It is a great setup that creates a great atmosphere.