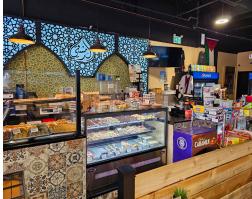

## DAMASK RESTO MARKET

Damask Resto Market is a very successful quick service restaurant (QSR), market, and bakery serving authentic Syrian cuisine. This is a brand new buildout with an excellent setup including multiple service counters (one for each part of the business), seating for 24 inside and 12 on the patio, and a big production kitchen.

This unit was formerly a convenience store and it was completely rebuilt in 2023. The leaseholds are all redone and the hood system and equipment are all new.

**Property Details:** The store is set up into 3 different counter areas, with the quick service restaurant, the bakery, and the dessert/cafe area separated into sections and the retail/market goods in the center of the store along with the seating. It is a great setup that creates a great atmosphere.