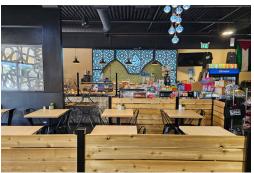

## DAMASK RESTO MARKET

Damask Resto Market is a very successful quick service restaurant (QSR), market, and bakery serving authentic Syrian cuisine. This is a brand new buildout with an excellent setup including multiple service counters (one for each part of the business), seating for 24 inside and 12 on the patio, and a big production kitchen.

This unit was formerly a convenience store and it was completely rebuilt in 2023. The leaseholds are all redone and the hood system and equipment are all new.

**Property Details:** The store is set up into 3 different counter areas, with the quick service restaurant, the bakery, and the dessert/cafe area separated into sections and the retail/market goods in the center of the store along with the seating. It is a great setup that creates a great atmosphere.