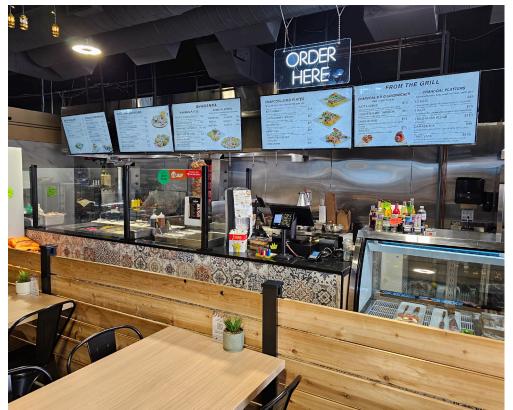

## DAMASK RESTO MARKET

Damask Resto Market is a very successful quick service restaurant (QSR), market, and bakery serving authentic Syrian cuisine. This is a brand new buildout with an excellent setup including multiple service counters (one for each part of the business), seating for 24 inside and 12 on the patio, and a big production kitchen.

There is a 16-foot long commercial hood plus a 6-foot additional charcoal pit and hood. All of the leaseholds, equipment, and chattels are in excellent condition and top of the line. Please do not go directly or speak with staff or ownership.

This unit was formerly a convenience store and it was completely rebuilt in 2023. The leaseholds are all redone and the hood system and equipment are all new.

**Property Details:** The store is set up into 3 different counter areas, with the quick service restaurant, the bakery, and the dessert/cafe area separated into sections and the retail/market goods in the center of the store along with the seating. It is a great setup that creates a great atmosphere.