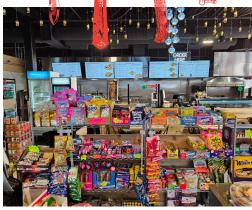

## DAMASK RESTO MARKET

Damask Resto Market is a very successful quick service restaurant (QSR), market, and bakery serving authentic Syrian cuisine. This is a brand new buildout with an excellent setup including multiple service counters (one for each part of the business), seating for 24 inside and 12 on the patio, and a big production kitchen.

This unit was formerly a convenience store and it was completely rebuilt in 2023. The leaseholds are all redone and the hood system and equipment are all new.

**Property Details:** The store is set up into 3 different counter areas, with the quick service restaurant, the bakery, and the dessert/cafe area separated into sections and the retail/market goods in the center of the store along with the seating. It is a great setup that creates a great atmosphere.