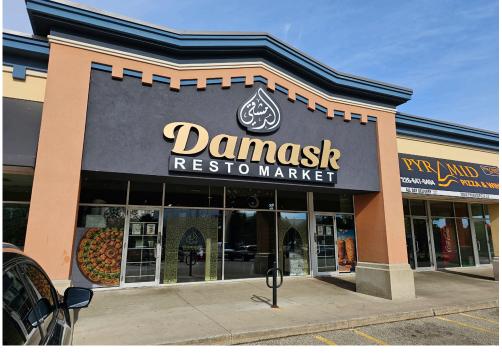

## DAMASK RESTO MARKET

Damask Resto Market is a very successful quick service restaurant (QSR), market, and bakery serving authentic Syrian cuisine. This is a brand new buildout with an excellent setup including multiple service counters (one for each part of the business), seating for 24 inside and 12 on the patio, and a big production kitchen.