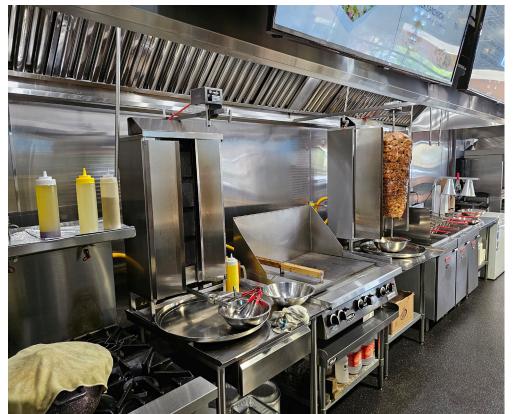

There is a 16-foot long commercial hood plus a 6-foot additional charcoal pit and hood. All of the leaseholds, equipment, and chattels are in excellent condition and top of the line. Please do not go directly or speak with staff or ownership.

This unit was formerly a convenience store and it was completely rebuilt in 2023. The leaseholds are all redone and the hood system and equipment are all new.

**Property Details:** The store is set up into 3 different counter areas, with the quick service restaurant, the bakery, and the dessert/cafe area separated into sections and the retail/market goods in the center of the store along with the seating. It is a great setup that creates a great atmosphere.