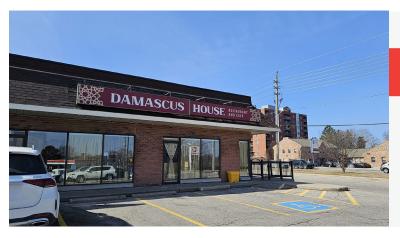

### **DAMASCUS HOUSE**

- Shisha Lounge & Restaurant
- 2,500 Sq Ft
- \$7,522 Gross Rent
- Seating for 90 + 30