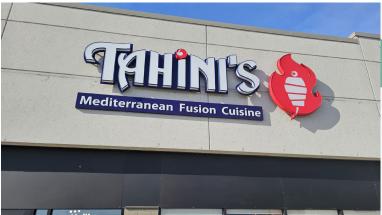

### TAHINI'S - OAKVILLE

- Middle-Eastern QSR
- 1,750 Sq Ft
- \$7.345 Gross Rent
- Seating for 24