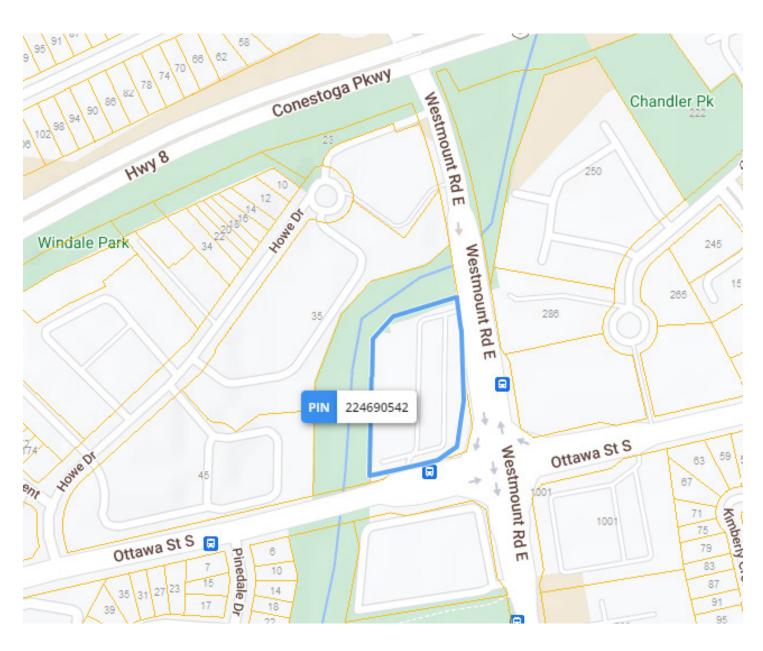

#### **LOT SIZE**

#### Frontage:

273.87 ft along Westmount Rd E

#### Depth:

Approximately 346.89 ft

#### **Dimensions:**

66.46 ft x 1.42 ft x 109.42 ft x 61.57 ft x 116.99 ft x 262.45 ft x 169.15 ft x 78.38 ft x 346.89 ft

#### Size:

88,619.19 ft<sup>2</sup> (2.034 ac)