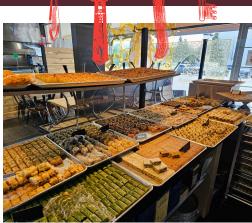

## DAMASK RESTO MARKET

Damask Resto Market is a very successful quick service restaurant (QSR), market, and bakery serving authentic Syrian cuisine. This is a brand new buildout with an excellent setup including multiple service counters (one for each part of the business), seating for 24 inside and 12 on the patio, and a big production kitchen.

This unit was formerly a convenience store and it was completely rebuilt in 2023. The leaseholds are all redone and the hood system and equipment are all new.

**Property Details:** The store is set up into 3 different counter areas, with the quick service restaurant, the bakery, and the dessert/cafe area separated into sections and the retail/market goods in the center of the store along with the seating. It is a great setup that creates a great atmosphere.