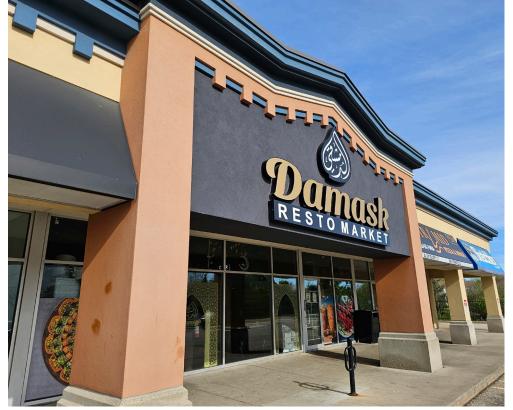

FOR SALE

645 WESTMOUNT RD E, KITCHENER

\$1,199,000

\$8,155 Gross Rent

2,473 Sq Ft

Restaurant - Market - QSR

## DAMASK RESTO MARKET

Damask Resto Market is a very successful quick service restaurant (QSR), market, and bakery serving authentic Syrian cuisine. This is a brand new buildout with an excellent setup including multiple service counters (one for each part of the business), seating for 24 inside and 12 on the patio, and a big production kitchen.

## **BUILDING DETAILS**

This commercial plaza is located at the juncture of Westmount and Ottawa Street which are two major thoroughfares in this part of Kitchener-Waterloo. It is also literally steps from Highway 8 making it very accessible and in an area with a number of large plazas and draws in a lot of customers.