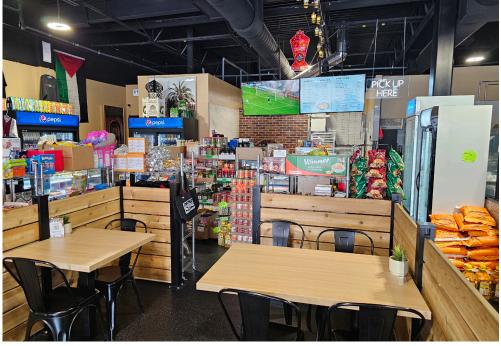

## DAMASK RESTO MARKET

Damask Resto Market is a very successful quick service restaurant (QSR), market, and bakery serving authentic Syrian cuisine. This is a brand new buildout with an excellent setup including multiple service counters (one for each part of the business), seating for 24 inside and 12 on the patio, and a big production kitchen.

This unit was formerly a convenience store and it was completely rebuilt in 2023. The leaseholds are all redone and the hood system and equipment are all new.

**Property Details:** The store is set up into 3 different counter areas, with the quick service restaurant, the bakery, and the dessert/cafe area separated into sections and the retail/market goods in the center of the store along with the seating. It is a great setup that creates a great atmosphere.