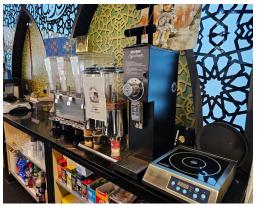

## DAMASK RESTO MARKET

Damask Resto Market is a very successful quick service restaurant (QSR), market, and bakery serving authentic Syrian cuisine. This is a brand new buildout with an excellent setup including multiple service counters (one for each part of the business), seating for 24 inside and 12 on the patio, and a big production kitchen.

This unit was formerly a convenience store and it was completely rebuilt in 2023. The leaseholds are all redone and the hood system and equipment are all new.

**Property Details:** The store is set up into 3 different counter areas, with the quick service restaurant, the bakery, and the dessert/cafe area separated into sections and the retail/market goods in the center of the store along with the seating. It is a great setup that creates a great atmosphere.