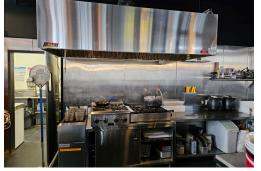

Excellent lease rate of \$5,850 Gross Rent including TMI with 7 + 5 years remaining. Licensed for 99 + summer patio. 10-ft commercial hood with 2 walk-in fridges and top of the line systems, and a great layout with private areas for parties.

**Property Details:** The unit is a completely modern buildout with top of the line leaseholds and equipment including security, sound, kitchen and bar equipment, and more. There is one 10 ft commercial hood with an additional 4 ft in the back kitchen area.