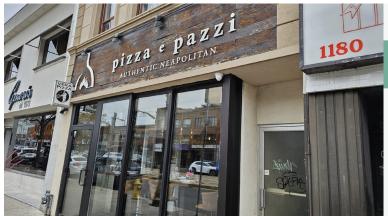

#### PIZZA E PAZZI

- Licensed Restaurant & Pizzeria
- 1,800 Sq Ft
- \$4,070 Gross Rent
- Licensed for 65 + 25 Patio