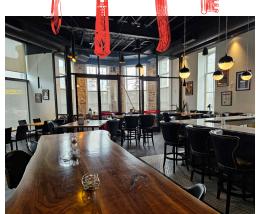

## **PIATTO** PIZZERIA + ENOTECA

Piatto Pizzeria + Enoteca is a gorgeous open concept licensed restaurant in downtown Guelph. Located in the historic Wellington Hotel it has tons of light, high ceilings, beautiful bar, and a chef's kitchen.

Excellent lease rate of \$5,850 Gross Rent including TMI with 7 + 5 years remaining. Licensed for 99 + summer patio. 10-ft commercial hood with 2 walk-in fridges and top of the line systems, and a great layout with private areas for parties.