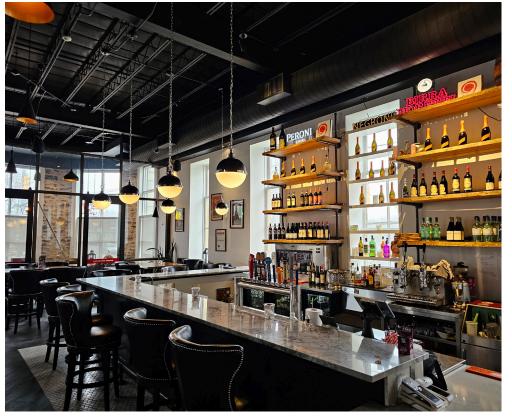

## **PIATTO** PIZZERIA + ENOTECA

Piatto Pizzeria + Enoteca is a gorgeous open concept licensed restaurant in downtown Guelph. Located in the historic Wellington Hotel it has tons of light, high ceilings, beautiful bar, and a chef's kitchen.

Excellent lease rate of \$5,850 Gross Rent including TMI with 7 + 5 years remaining. Licensed for 99 + summer patio. 10-ft commercial hood with 2 walk-in fridges and top of the line systems, and a great layout with private areas for parties.

\$699,000

\$5,850 Gross Rent

3,200 Sq Ft

**Licensed Restaurant** 