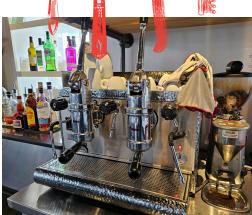

Excellent lease rate of \$5,850 Gross Rent including TMI with 7 + 5 years remaining. Licensed for 99 + summer patio. 10-ft commercial hood with 2 walk-in fridges and top of the line systems, and a great layout with private areas for parties.

**Property Details:** The unit is a completely modern buildout with top of the line leaseholds and equipment including security, sound, kitchen and bar equipment, and more. There is one 10 ft commercial hood with an additional 4 ft in the back kitchen area.