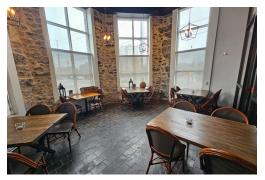

# **BUILDING DETAILS**

The beautiful stone building that is home to Piatto dates back to 1876-1877 and was constructed in the Louis Philippe style architecture from France. It was home to the Wellington Hotel for over a century.

The commercial unit occupies the lovely north west end and front of this flatiron shaped building with access from both Wyndham and Woolwich Street. It is part of the downtown core that Guelph is famous for and is one of the best restaurants in the city.