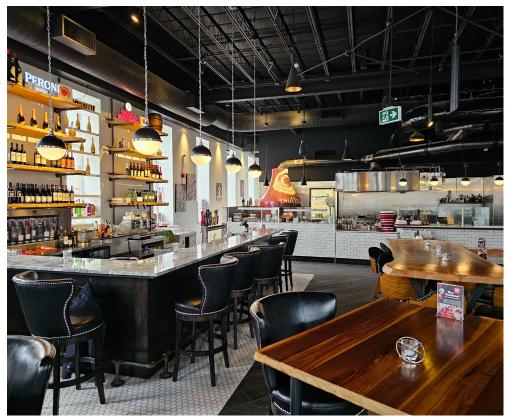

## **PIATTO** PIZZERIA + ENOTECA

Piatto Pizzeria + Enoteca is a gorgeous open concept licensed restaurant in downtown Guelph. Located in the historic Wellington Hotel it has tons of light, high ceilings, beautiful bar, and a chef's kitchen.

This pizzeria and enoteca is a certified member of the Associazione Verace Pizza Napoletana (AVPN) and features a Stefano Ferrara Forni pizza oven. This established concept has impressive sales income on top of salaries for ownership. Please do not go direct or speak to anyone. Thank you.

Excellent lease rate of \$5,850 Gross Rent including TMI with 7 + 5 years remaining. Licensed for 99 + summer patio. 10-ft commercial hood with 2 walk-in fridges and top of the line systems, and a great layout with private areas for parties.