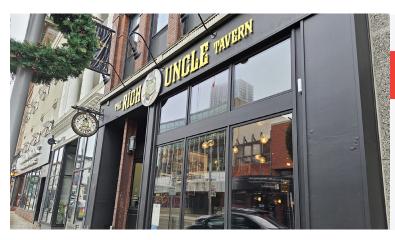

### **THE RICH UNCLE TAVERN**

- Gorgeous licensed restaurant in Kitchener
- 3,770 Sq Ft
- \$11,247 Gross Rent
- Licensed for 120 + 26 Patio