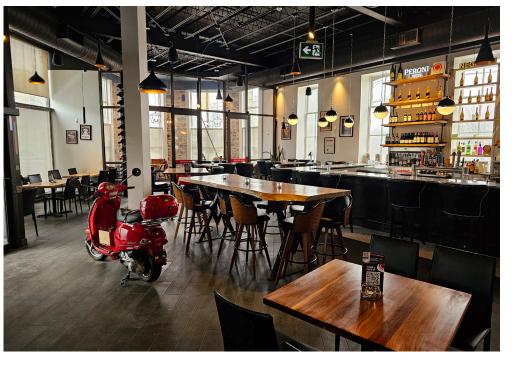

## **PIATTO** PIZZERIA + ENOTECA

Piatto Pizzeria + Enoteca is a gorgeous open concept licensed restaurant in downtown Guelph. Located in the historic Wellington Hotel it has tons of light, high ceilings, beautiful bar, and a chef's kitchen.

This pizzeria and enoteca is a certified member of the Associazione Verace Pizza Napoletana (AVPN) and features a Stefano Ferrara Forni pizza oven. This established concept has impressive sales income on top of salaries for ownership. Please do not go direct or speak to anyone. Thank you.

Excellent lease rate of \$5,850 Gross Rent including TMI with 7 + 5 years remaining. Licensed for 99 + summer patio. 10-ft commercial hood with 2 walk-in fridges and top of the line systems, and a great layout with private areas for parties.