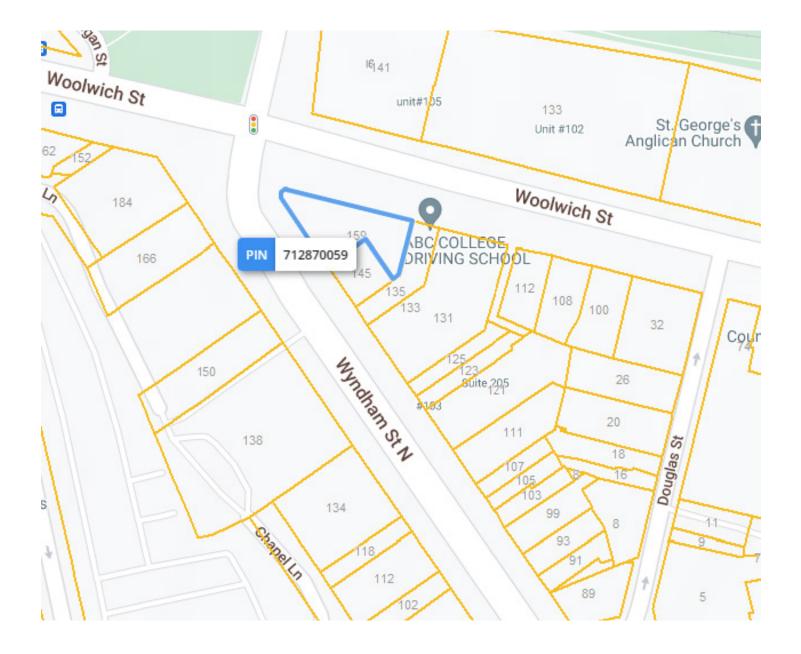

# **BUILDING DETAILS**

The beautiful stone building that is home to Piatto dates back to 1876-1877 and was constructed in the Louis Philippe style architecture from France. It was home to the Wellington Hotel for over a century.

The commercial unit occupies the lovely north west end and front of this flatiron shaped building with access from both Wyndham and Woolwich Street. It is part of the downtown core that Guelph is famous for and is one of the best restaurants in the city.

#### LOT SIZE

**Frontage:** 100.66 ft Along Wyndham St N

**Depth:** Approximately 63.40 ft

#### **Dimensions:**

6.99 ft x 7.29 ft x 102.23 ft x 59.38 ft x 60.46 ft x 8.63 ft x 69.85 ft x 163.40 ft

**Size:** 8,794.11 ft<sup>2</sup> (0.202 ac)