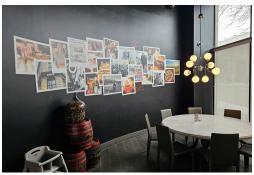

## **PIATTO** PIZZERIA + ENOTECA

Piatto Pizzeria + Enoteca is a gorgeous open concept licensed restaurant in downtown Guelph. Located in the historic Wellington Hotel it has tons of light, high ceilings, beautiful bar, and a chef's kitchen.

Excellent lease rate of \$5,850 Gross Rent including TMI with 7 + 5 years remaining. Licensed for 99 + summer patio. 10-ft commercial hood with 2 walk-in fridges and top of the line systems, and a great layout with private areas for parties.