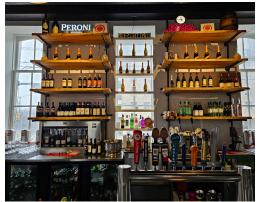

## **PIATTO** PIZZERIA + ENOTECA

Piatto Pizzeria + Enoteca is a gorgeous open concept licensed restaurant in downtown Guelph. Located in the historic Wellington Hotel it has tons of light, high ceilings, beautiful bar, and a chef's kitchen.

Excellent lease rate of \$5,850 Gross Rent including TMI with 7 + 5 years remaining. Licensed for 99 + summer patio. 10-ft commercial hood with 2 walk-in fridges and top of the line systems, and a great layout with private areas for parties.