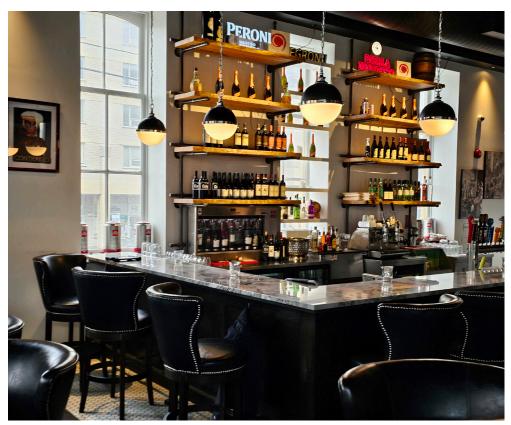

## **PIATTO** PIZZERIA + ENOTECA

Piatto Pizzeria + Enoteca is a gorgeous open concept licensed restaurant in downtown Guelph. Located in the historic Wellington Hotel it has tons of light, high ceilings, beautiful bar, and a chef's kitchen.

Excellent lease rate of \$5,850 Gross Rent including TMI with 7 + 5 years remaining. Licensed for 99 + summer patio. 10-ft commercial hood with 2 walk-in fridges and top of the line systems, and a great layout with private areas for parties.