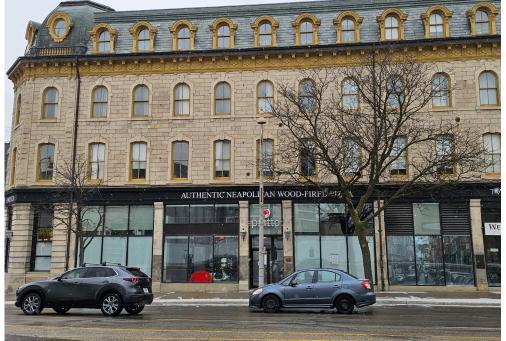

#### 153 WYNDHAM ST N, GUELPH

## **PIATTO** PIZZERIA + ENOTECA

Piatto Pizzeria + Enoteca is a gorgeous open concept licensed restaurant in downtown Guelph. Located in the historic Wellington Hotel it has tons of light, high ceilings, beautiful bar, and a chef's kitchen.

# **BUILDING DETAILS**

The beautiful stone building that is home to Piatto dates back to 1876-1877 and was constructed in the Louis Philippe style architecture from France. It was home to the Wellington Hotel for over a century.

The commercial unit occupies the lovely north west end and front of this flatiron shaped building with access from both Wyndham and Woolwich Street. It is part of the downtown core that Guelph is famous for and is one of the best restaurants in the city.