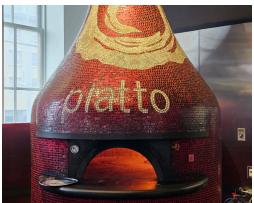

## **PIATTO** PIZZERIA + ENOTECA

Piatto Pizzeria + Enoteca is a gorgeous open concept licensed restaurant in downtown Guelph. Located in the historic Wellington Hotel it has tons of light, high ceilings, beautiful bar, and a chef's kitchen.

This pizzeria and enoteca is a certified member of the Associazione Verace Pizza Napoletana (AVPN) and features a Stefano Ferrara Forni pizza oven. This established concept has impressive sales income on top of salaries for ownership. Please do not go direct or speak to anyone. Thank you.