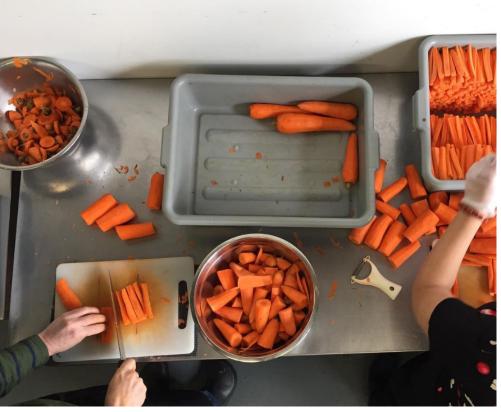

The easy to manage 3,324 sq ft commercial kitchen serves food production clients, generating revenue on average of \$24k/month with significant room to grow. Rent is \$10k with no utilities on top. 5+5 term remaining. This is the perfect set up for anyone looking for a production kitchen, or planning to get into the food retail business who also wants their facility to generate revenue.

# **BUILDING DETAILS**

Located in Leaside/Thorncliffe Park with excellent landlords who installed a new roof in 2023. Equipment includes 2 walk-in fridges (1 with pallet-sized door), multiple steam kettles, convection ovens and Hobart mixers, 10 burner range, grill and single stock pot burner, 12 foot hood and a Combi oven. There are multiple prep stations and dry goods storage. There is also a street-level loading dock and extensive free parking.