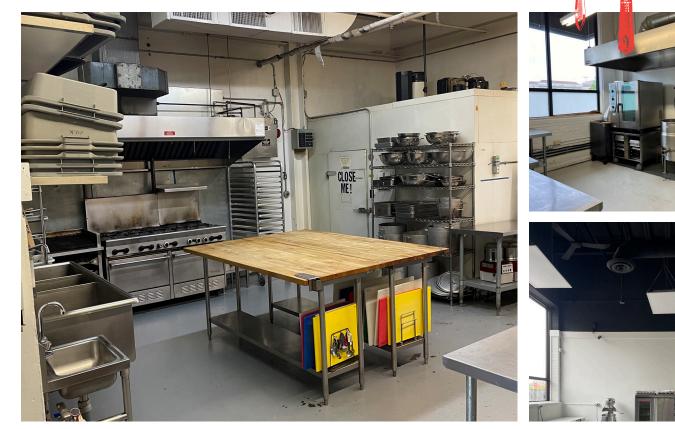

# **BUILDING DETAILS**

Located in Leaside/Thorncliffe Park with excellent landlords who installed a new roof in 2023. Equipment includes 2 walk-in fridges (1 with pallet-sized door), multiple steam kettles, convection ovens and Hobart mixers, 10 burner range, grill and single stock pot burner, 12 foot hood and a Combi oven. There are multiple prep stations and dry goods storage. There is also a street-level loading dock and extensive free parking.