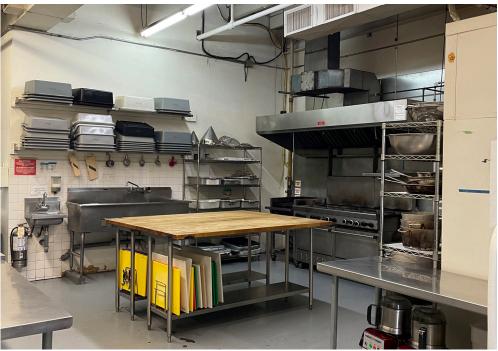

# **BUILDING DETAILS**

Located in Leaside/Thorncliffe Park with excellent landlords who installed a new roof in 2023. Equipment includes 2 walk-in fridges (1 with pallet-sized door), multiple steam kettles, convection ovens and Hobart mixers, 10 burner range, grill and single stock pot burner, 12 foot hood and a Combi oven. There are multiple prep stations and dry goods storage. There is also a street-level loading dock and extensive free parking.