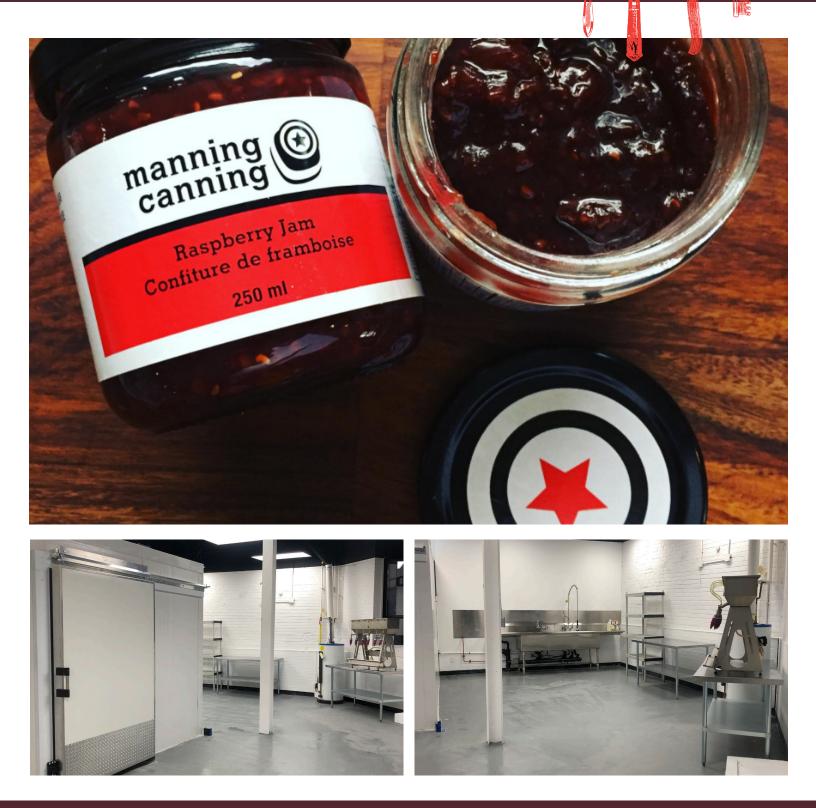

## MANNING CANNING

One of the only dedicated rentable commercial kitchen spaces left in the city. Perfect for a small food business looking for an additional steady revenue stream.

Seller runs a profitable preserves company that retails across the province in Metro, Whole Foods, Sobeys and Loblaws.

The easy to manage 3,324 sq ft commercial kitchen serves food production clients, generating revenue on average of \$24k/month with significant room to grow. Rent is \$10k with no utilities on top. 5+5 term remaining. This is the perfect set up for anyone looking for a production kitchen, or planning to get into the food retail business who also wants their facility to generate revenue.

# **BUILDING DETAILS**

Located in Leaside/Thorncliffe Park with excellent landlords who installed a new roof in 2023. Equipment includes 2 walk-in fridges (1 with pallet-sized door), multiple steam kettles, convection ovens and Hobart mixers, 10 burner range, grill and single stock pot burner, 12 foot hood and a Combi oven. There are multiple prep stations and dry goods storage. There is also a street-level loading dock and extensive free parking.