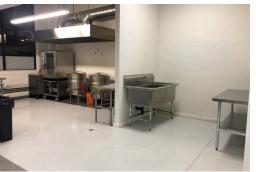

# **BUILDING DETAILS**

Located in Leaside/Thorncliffe Park with excellent landlords who installed a new roof in 2023. Equipment includes 2 walk-in fridges (1 with pallet-sized door), multiple steam kettles, convection ovens and Hobart mixers, 10 burner range, grill and single stock pot burner, 12 foot hood and a Combi oven. There are multiple prep stations and dry goods storage. There is also a street-level loading dock and extensive free parking.