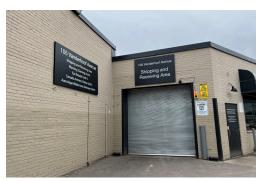

# **BUILDING DETAILS**

Located in Leaside/Thorncliffe Park with excellent landlords who installed a new roof in 2023. Equipment includes 2 walk-in fridges (1 with pallet-sized door), multiple steam kettles, convection ovens and Hobart mixers, 10 burner range, grill and single stock pot burner, 12 foot hood and a Combi oven. There are multiple prep stations and dry goods storage. There is also a street-level loading dock and extensive free parking.