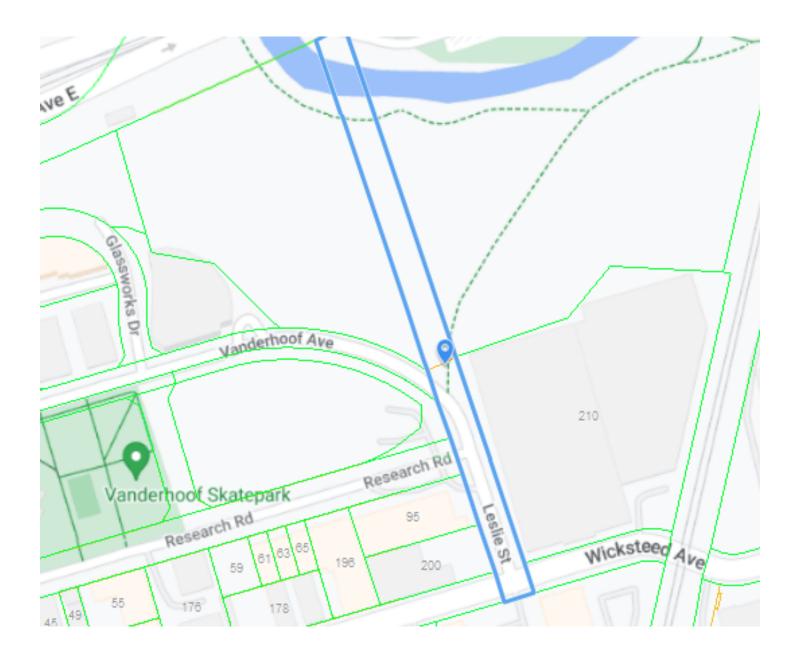

#### **105 VANDERHOOF AVE #8, TORONTO**

#### LOT SIZE

**Frontage:** 82,785.15 sq ft

**Depth:** Approximately 2,634.51 sq ft

#### **Dimensions:**

66.85 ft x 1,245.09 ft x 66.13 ft x 1,257.84 ft

**Size:** 2,635 ft

RYAN EARL, Broker and Founder 416-618-0054 ryan@carverealestate.com IVY KNIGHT, Real Estate Agent 416-846-7468 ivy@carverealestate.com MANNA AU, Sales Representative 416-843-4318 manna@carverealestate.com