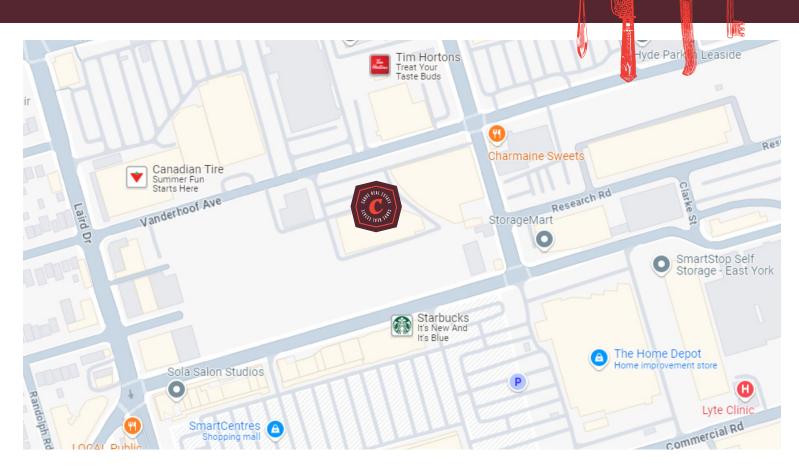

#### **105 VANDERHOOF AVE #8, TORONTO**

# **BUILDING DETAILS**

Located in Leaside/Thorncliffe Park with excellent landlords who installed a new roof in 2023. Equipment includes 2 walk-in fridges (1 with pallet-sized door), multiple steam kettles, convection ovens and Hobart mixers, 10 burner range, grill and single stock pot burner, 12 foot hood and a Combi oven. There are multiple prep stations and dry goods storage. There is also a street-level loading dock and extensive free parking.