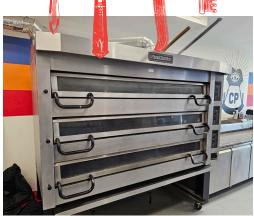

The back kitchen has a big 17-ft long commercial hood along with 2 walk-in fridges and 1 freezer. There is a ton of storage, office space, prep area, and other QSR concept setups on premise with a fully useable basement that is larger than the main floor.