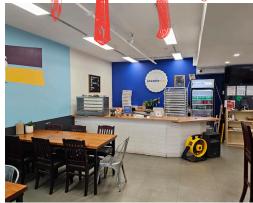

# **CONSPIRACY PIZZA**

Conspiracy Pizza is available in a great location on Eglinton directly in front of the Laird Crosstown stop in Leaside. This is a turnkey quick service restaurant that has multiple stations set up and 4 different "ghost kitchen" concepts that currently help subsidize the rent. Do you want the entire 2,400 sq ft for your own concept? No problem. Keep the brand and sublease to other businesses to pay the rent? Also an option.

This unit was originally built for one operation however it has been modified to house a number of food businesses. There is a sushi QSR and a cafe in the front area alongside Conspiracy Pizza and more businesses are run out of the back area as "ghost kitchen" concepts. Great for helping to subsidize the rent, or utilize the entire space for your own concept.