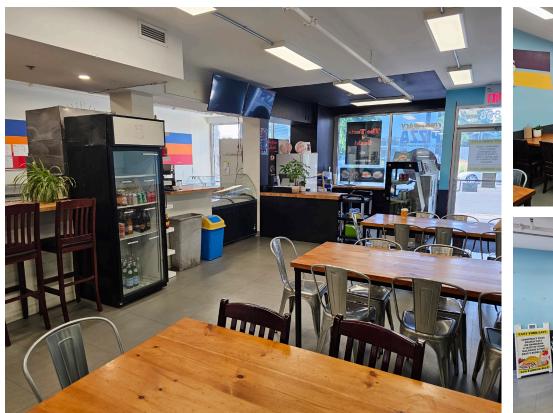

Lease rate of \$10,028 gross rent including TMI with 2 + 5 + 5 years remaining. Seating for 30 + 20 on the seasonal patio. Lots of signage and 2 parking spaces behind the unit with street parking in front. Please do not go direct.

This unit was originally built for one operation however it has been modified to house a number of food businesses. There is a sushi QSR and a cafe in the front area alongside Conspiracy Pizza and more businesses are run out of the back area as "ghost kitchen" concepts. Great for helping to subsidize the rent, or utilize the entire space for your own concept.