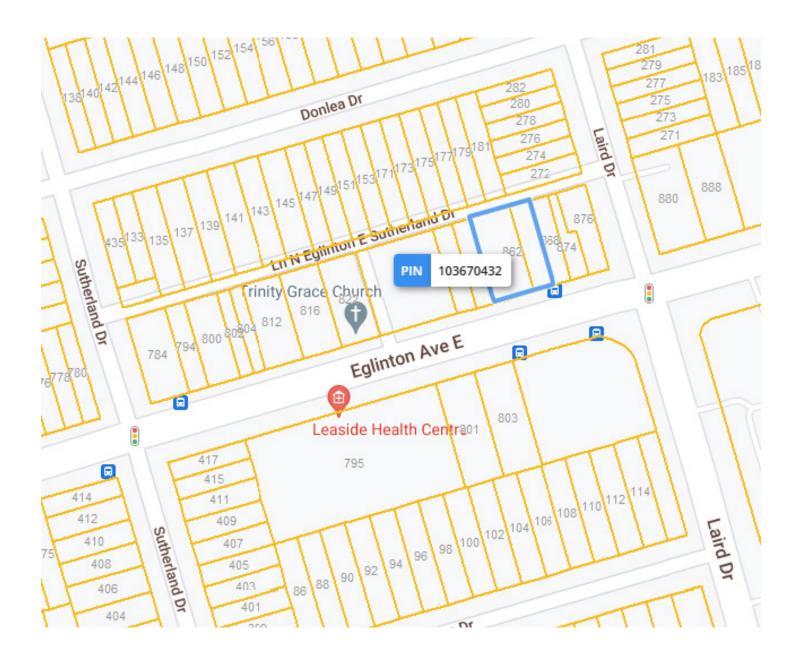

#### LOT SIZE

**Frontage:** 28.00 ft along Eglinton Avenue E

**Depth:** Approximately 110.00 ft

#### Dimensions:

78.02 ft × 110.11 ft × 78.02 ft × 110.10 ft

**Size:** 8,589.59 ft<sup>2</sup> (0.197 ac)

RYAN EARL, Broker and Founder 416-618-0054 ryan@carverealestate.com

IVY KNIGHT, Real Estate Agent 416-846-7468 ivy@carverealestate.com MANNA AU, Sales Representative 416-843-4318 manna@carverealestate.com