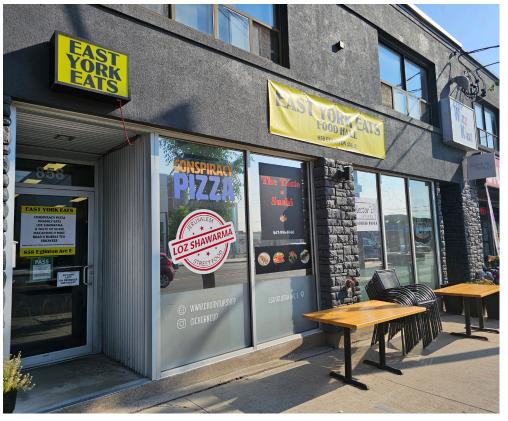

# **CONSPIRACY PIZZA**

Conspiracy Pizza is available in a great location on Eglinton directly in front of the Laird Crosstown stop in Leaside. This is a turnkey quick service restaurant that has multiple stations set up and 4 different "ghost kitchen" concepts that currently help subsidize the rent. Do you want the entire 2,400 sq ft for your own concept? No problem. Keep the brand and sublease to other businesses to pay the rent? Also an option.

The back kitchen has a big 17-ft long commercial hood along with 2 walk-in fridges and 1 freezer. There is a ton of storage, office space, prep area, and other QSR concept setups on premise with a fully useable basement that is larger than the main floor.

Lease rate of \$10,028 gross rent including TMI with 2 + 5 + 5 years remaining. Seating for 30 + 20 on the seasonal patio. Lots of signage and 2 parking spaces behind the unit with street parking in front. Please do not go direct.