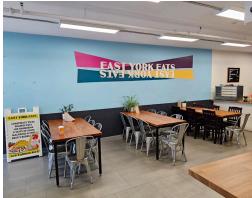

# **CONSPIRACY PIZZA**

Conspiracy Pizza is available in a great location on Eglinton directly in front of the Laird Crosstown stop in Leaside. This is a turnkey quick service restaurant that has multiple stations set up and 4 different "ghost kitchen" concepts that currently help subsidize the rent. Do you want the entire 2,400 sq ft for your own concept? No problem. Keep the brand and sublease to other businesses to pay the rent? Also an option.

Lease rate of \$10,028 gross rent including TMI with 2 + 5 + 5 years remaining. Seating for 30 + 20 on the seasonal patio. Lots of signage and 2 parking spaces behind the unit with street parking in front. Please do not go direct.