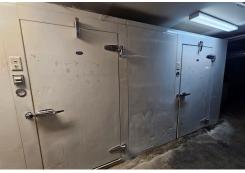

The back kitchen has a big 17-ft long commercial hood along with 2 walk-in fridges and 1 freezer. There is a ton of storage, office space, prep area, and other QSR concept setups on premise with a fully useable basement that is larger than the main floor.