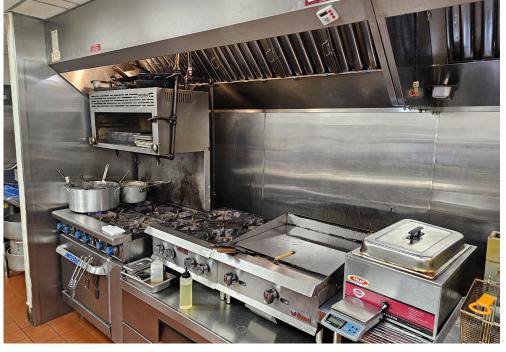

The back kitchen has a big 17-ft long commercial hood along with 2 walk-in fridges and 1 freezer. There is a ton of storage, office space, prep area, and other QSR concept setups on premise with a fully useable basement that is larger than the main floor.

This unit was originally built for one operation however it has been modified to house a number of food businesses. There is a sushi QSR and a cafe in the front area alongside Conspiracy Pizza and more businesses are run out of the back area as "ghost kitchen" concepts. Great for helping to subsidize the rent, or utilize the entire space for your own concept.