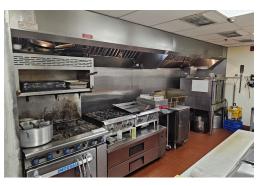

The back kitchen has a big 17-ft long commercial hood along with 2 walk-in fridges and 1 freezer. There is a ton of storage, office space, prep area, and other QSR concept setups on premise with a fully useable basement that is larger than the main floor.