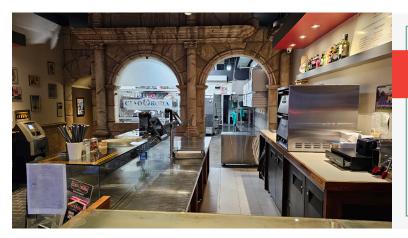

# **CONSPIRACY PIZZA**

Conspiracy Pizza is available in a great location on Eglinton directly in front of the Laird Crosstown stop in Leaside. This is a turnkey quick service restaurant that has multiple stations set up and 4 different "ghost kitchen" concepts that currently help subsidize the rent. Do you want the entire 2,400 sq ft for your own concept? No problem. Keep the brand and sublease to other businesses to pay the rent? Also an option.

This unit was originally built for one operation however it has been modified to house a number of food businesses. There is a sushi QSR and a cafe in the front area alongside Conspiracy Pizza and more businesses are run out of the back area as "ghost kitchen" concepts. Great for helping to subsidize the rent, or utilize the entire space for your own concept.