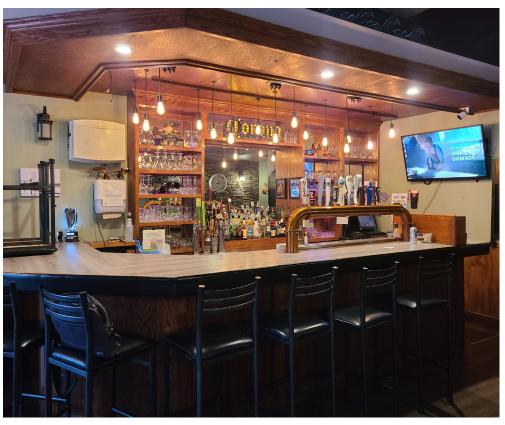

# **FINNIGAN'S TAVERN**

Finnigan's Tavern is the one true Irish pub and tavern in downtown Brockville and also the most popular. This 2,160 square foot restaurant has a full commercial kitchen, a people watching patio, and a long list of regulars that love and support it.

ecorated as only an Irish pub can be it absolutely oozes character and it is a town favourite. The kitchen as a 13 ft hood with 2 walk-ins and lots of prep area. Easy to manage with a small floor plan for customers and full of great leaseholds and equipment. Great liquor license of 62 inside plus the patio.

**Property Details:** Lovely, cozy, and easy to manage layout that has been maintained and has tons of character. Every town needs a proper Irish pub, and this is the one for Brockville.