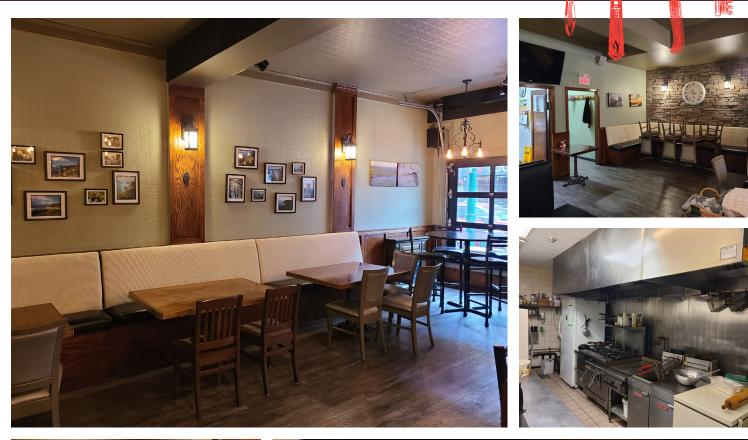

# **FINNIGAN'S TAVERN**

Finnigan's Tavern is the one true Irish pub and tavern in downtown Brockville and also the most popular. This 2,160 square foot restaurant has a full commercial kitchen, a people watching patio, and a long list of regulars that love and support it.

ecorated as only an Irish pub can be it absolutely oozes character and it is a town favourite. The kitchen as a 13 ft hood with 2 walk-ins and lots of prep area. Easy to manage with a small floor plan for customers and full of great leaseholds and equipment. Great liquor license of 62 inside plus the patio.

**Property Details:** Lovely, cozy, and easy to manage layout that has been maintained and has tons of character. Every town needs a proper Irish pub, and this is the one for Brockville.