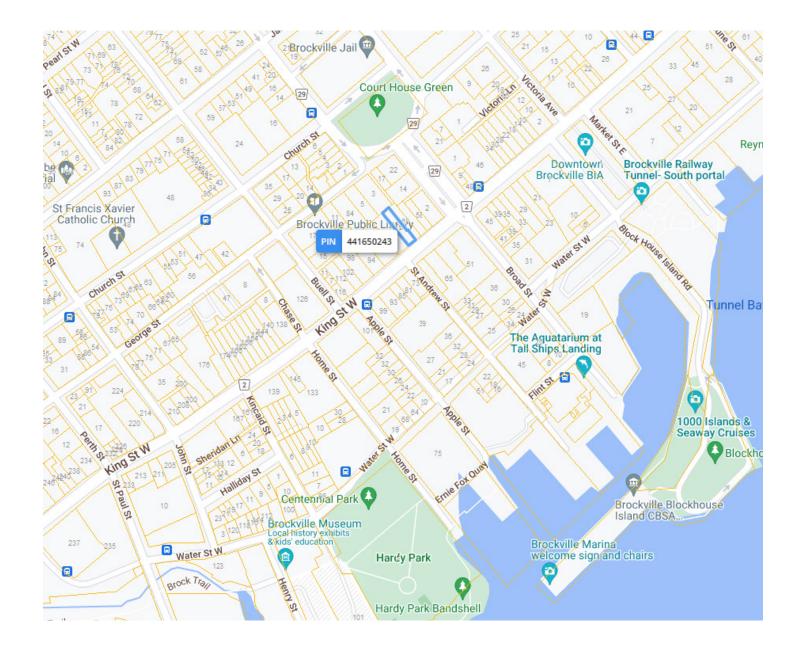

#### 72 KING ST W, BROCKVILLE

# **BUILDING DETAILS**

Brockville is a true gem amongst the many of Ontario's beautiful cities and towns. Located in the heart of Upper Canada on the St. Lawrence River and wedged between Kingston and Highway 416 that takes you to Ottawa. It is an important location and the centre of commerce, business, education, and employment in the area.

Downtown Brockville is absolutely vibrant with dozens of great restaurants, shopping, beautiful churches, historic buildings, and more. The 1,000 Islands Seaway Cruises leaves from the pier only a short walk from the restaurant.

### LOT SIZE

**Frontage:** 30.90 ft along King St W

**Depth:** Approximately 150.00 ft

#### **Dimensions:**

28.71 ft x 149.13 ft x 32.60 ft x 46.80 ft x 3.90 ft x 102.91 ft

**Size:** 4,467.02 ft<sup>2</sup> (0.103 ac)