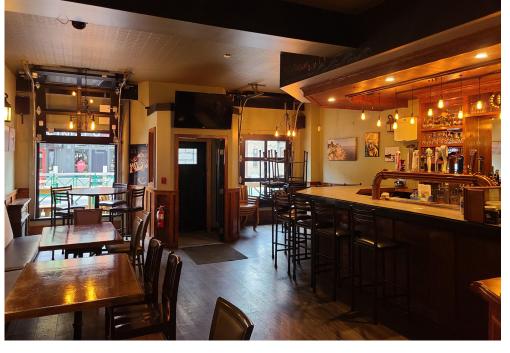

# **FINNIGAN'S TAVERN**

Finnigan's Tavern is the one true Irish pub and tavern in downtown Brockville and also the most popular. This 2,160 square foot restaurant has a full commercial kitchen, a people watching patio, and a long list of regulars that love and support it.

ecorated as only an Irish pub can be it absolutely oozes character and it is a town favourite. The kitchen as a 13 ft hood with 2 walk-ins and lots of prep area. Easy to manage with a small floor plan for customers and full of great leaseholds and equipment. Great liquor license of 62 inside plus the patio.

**Property Details:** Lovely, cozy, and easy to manage layout that has been maintained and has tons of character. Every town needs a proper Irish pub, and this is the one for Brockville.