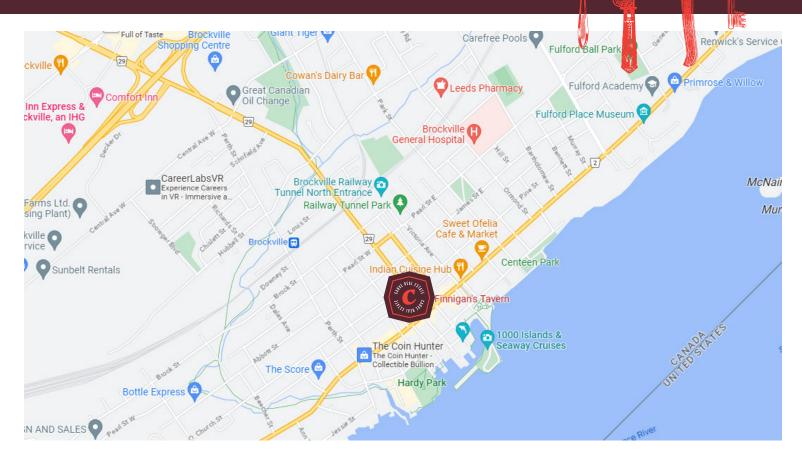

#### 72 KING ST W, BROCKVILLE

# **BUILDING DETAILS**

Brockville is a true gem amongst the many of Ontario's beautiful cities and towns. Located in the heart of Upper Canada on the St. Lawrence River and wedged between Kingston and Highway 416 that takes you to Ottawa. It is an important location and the centre of commerce, business, education, and employment in the area.

Downtown Brockville is absolutely vibrant with dozens of great restaurants, shopping, beautiful churches, historic buildings, and more. The 1,000 Islands Seaway Cruises leaves from the pier only a short walk from the restaurant.