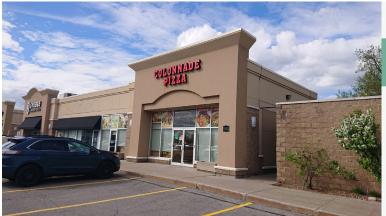

### **COLONNADE PIZZA**

- Pizzeria in bustling plaza in Nepean
- 2,270 Sq Ft
- \$10,763 Gross Rent
- Licensed for 80