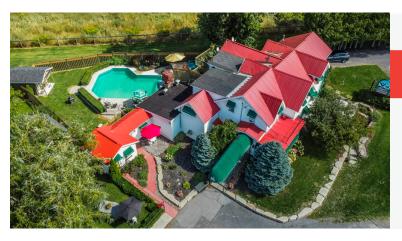

### **THE ROYAL COACHMAN**

IIIE

- Land, restaurant & home
- 1.8 acres 3,190 sf 1,934 sf
- Restaurant with Land & Home
- Licensed for 127 interior, 56 patio