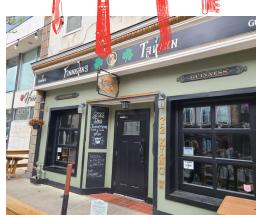

#### 72 KING ST W, BROCKVILLE

# **FINNIGAN'S TAVERN**

Finnigan's Tavern is the one true Irish pub and tavern in downtown Brockville and also the most popular. This 2,160 square foot restaurant has a full commercial kitchen, a people watching patio, and a long list of regulars that love and support it.

Downtown Brockville is absolutely vibrant with dozens of great restaurants, shopping, beautiful churches, historic buildings, and more. The 1,000 Islands Seaway Cruises leaves from the pier only a short walk from the restaurant.