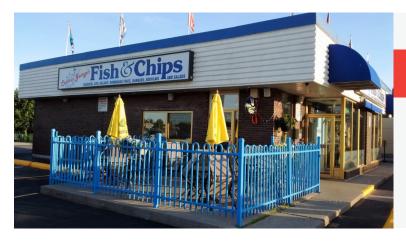

### **CAPTAIN GEORGE'S**

- Captain George's in downtown Trenton
- 2,500 sq ft
- \$3,400 gross rent
- Licensed for 50 + 16 on patio