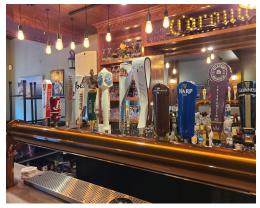

ecorated as only an Irish pub can be it absolutely oozes character and it is a town favourite. The kitchen as a 13 ft hood with 2 walk-ins and lots of prep area. Easy to manage with a small floor plan for customers and full of great leaseholds and equipment. Great liquor license of 62 inside plus the patio.