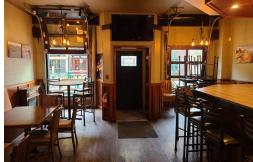

# **FINNIGAN'S TAVERN**

Finnigan's Tavern is the one true Irish pub and tavern in downtown Brockville and also the most popular. This 2,160 square foot restaurant has a full commercial kitchen, a people watching patio, and a long list of regulars that love and support it.

ecorated as only an Irish pub can be it absolutely oozes character and it is a town favourite. The kitchen as a 13 ft hood with 2 walk-ins and lots of prep area. Easy to manage with a small floor plan for customers and full of great leaseholds and equipment. Great liquor license of 62 inside plus the patio.

**Property Details:** Lovely, cozy, and easy to manage layout that has been maintained and has tons of character. Every town needs a proper Irish pub, and this is the one for Brockville.