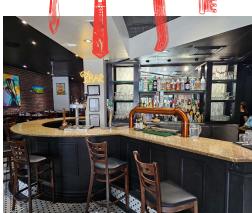

## TAVERNA YIANNIS GREEK GRILL & PUB

Spacious restaurant with large kitchen. No demolition clause in lease, a rare find in Toronto.

Fully renovated. Exposed brick, booth seating, exquisite tile floors, custom curved bar + party room. No restrictions. Kitchen features a 14 foot hood, 12 burners, deep fryers, grill and 7 lowboys + 1 walk-in. Property is set up with security cameras throughout.