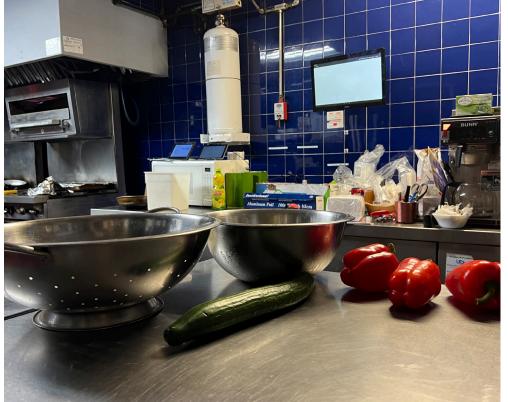

## TAVERNA YIANNIS GREEK GRILL & PUB

Spacious restaurant with large kitchen. No demolition clause in lease, a rare find in Toronto.

Fully renovated. Exposed brick, booth seating, exquisite tile floors, custom curved bar + party room. No restrictions. Kitchen features a 14 foot hood, 12 burners, deep fryers, grill and 7 lowboys + 1 walk-in. Property is set up with security cameras throughout.