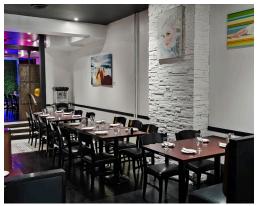

## TAVERNA YIANNIS GREEK GRILL & PUB

Spacious restaurant with large kitchen. No demolition clause in lease, a rare find in Toronto.

Fully renovated. Exposed brick, booth seating, exquisite tile floors, custom curved bar + party room. No restrictions. Kitchen features a 14 foot hood, 12 burners, deep fryers, grill and 7 lowboys + 1 walk-in. Property is set up with security cameras throughout.

2,310 sq ft, \$16,950 gross rent with 5 + 5 + 5 on lease. Huge liquor license for 110. 3 washrooms, 2 parking spots.

**\$16.950** Gross Rent

\$299.000

2,310 Sq Ft

Restaurant & Bar