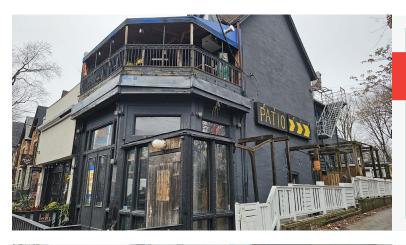

### **ANNEX**

- Restaurant with patio and a huge kitchen
- 2,700 Sq Ft
- \$16,000 Gross Rent
- Licensed for 132 + 22 Patio