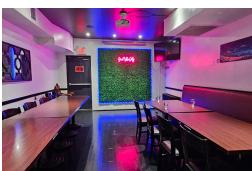

## TAVERNA YIANNIS GREEK GRILL & PUB

Spacious restaurant with large kitchen. No demolition clause in lease, a rare find in Toronto.

Fully renovated. Exposed brick, booth seating, exquisite tile floors, custom curved bar + party room. No restrictions. Kitchen features a 14 foot hood, 12 burners, deep fryers, grill and 7 lowboys + 1 walk-in. Property is set up with security cameras throughout.

2,310 sq ft, \$16,950 gross rent with 5 + 5 + 5 on lease. Huge liquor license for 110. 3 washrooms, 2 parking spots.

**\$16.950** Gross Rent

\$299.000

2,310 Sq Ft

Restaurant & Bar