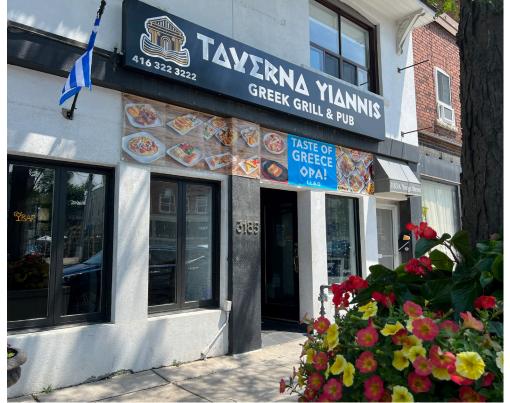

**FOR SALE** 

3185 YONGE ST, TORONTO

## TAVERNA YIANNIS GREEK GRILL & PUB

Spacious restaurant with large kitchen. No demolition clause in lease, a rare find in Toronto.

Fully renovated. Exposed brick, booth seating, exquisite tile floors, custom curved bar + party room. No restrictions. Kitchen features a 14 foot hood, 12 burners, deep fryers, grill and 7 lowboys + 1 walk-in. Property is set up with security cameras throughout.

2,310 sq ft, \$16,950 gross rent with 5 + 5 + 5 on lease. Huge liquor license for 110. 3 washrooms, 2 parking spots.

**\$16.950** Gross Rent

\$299.000

2,310 Sq Ft

Restaurant & Bar