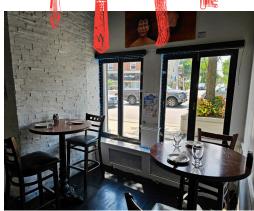

## TAVERNA YIANNIS GREEK GRILL & PUB

Spacious restaurant with large kitchen. No demolition clause in lease, a rare find in Toronto.

Fully renovated. Exposed brick, booth seating, exquisite tile floors, custom curved bar + party room. No restrictions. Kitchen features a 14 foot hood, 12 burners, deep fryers, grill and 7 lowboys + 1 walk-in. Property is set up with security cameras throughout.