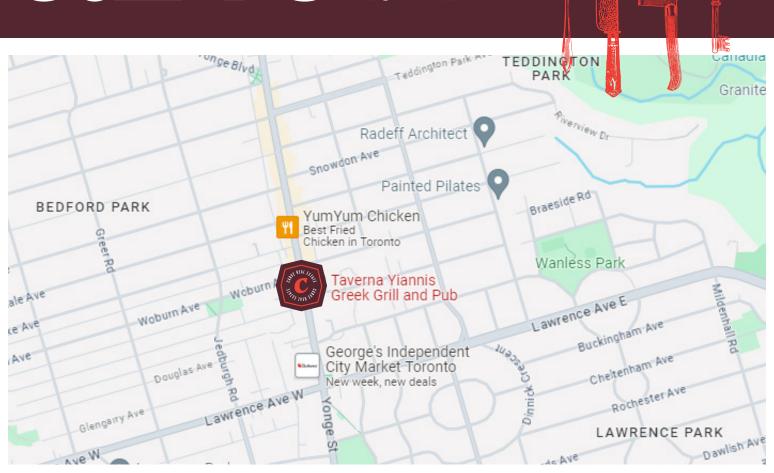

## **BUILDING DETAILS**

North of Yonge Street and Lawrence Avenue, and just east of Avenue Road, the area has a strong community history. The neighbourhood features numerous green spaces, each with their own unique features. A great variety of shops and restaurants can be found along this strip of Yonge.