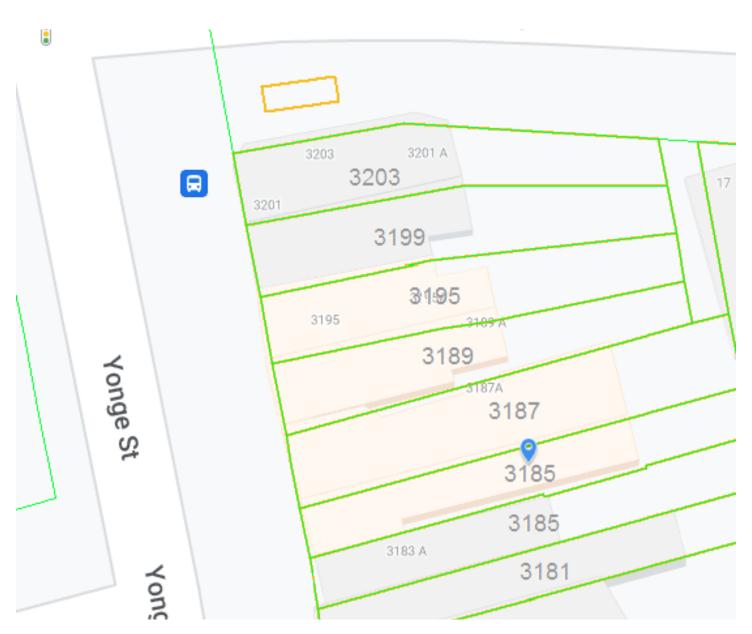

#### **LOT SIZE**

#### Frontage:

13.61 ft along Yonge St

#### Depth:

Approximately 125.20 ft

#### **Dimensions:**

0.72 ft x 28.71 ft x 0.79 ft x 30.17 ft x 13.61 ft x 125.20 ft x 13.79 ft x 66.30 ft

#### Size:

1.722.22 ft<sup>2</sup>