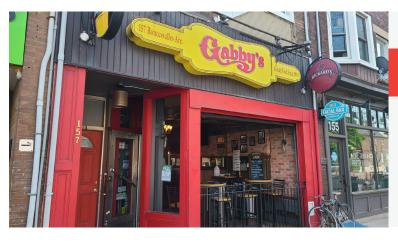

### **GABBY'S RESTAURANT**

- · Impressive sales and a flat royalty fee
- 2,300 Sq Ft
- \$11,504 Gross Rent
- Licensed for 110 + 6 patio

IVY KNIGHT, Real Estate Agent 416-846-7468 MANNA AU, Sales Representative 416-843-4318