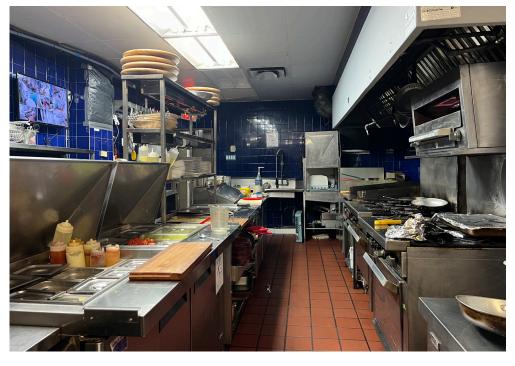

## TAVERNA YIANNIS GREEK GRILL & PUB

Spacious restaurant with large kitchen. No demolition clause in lease, a rare find in Toronto.

Fully renovated. Exposed brick, booth seating, exquisite tile floors, custom curved bar + party room. No restrictions. Kitchen features a 14 foot hood, 12 burners, deep fryers, grill and 7 lowboys + 1 walk-in. Property is set up with security cameras throughout.