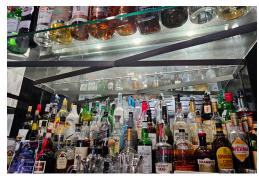

## TAVERNA YIANNIS GREEK GRILL & PUB

Spacious restaurant with large kitchen. No demolition clause in lease, a rare find in Toronto.

Fully renovated. Exposed brick, booth seating, exquisite tile floors, custom curved bar + party room. No restrictions. Kitchen features a 14 foot hood, 12 burners, deep fryers, grill and 7 lowboys + 1 walk-in. Property is set up with security cameras throughout.

2,310 sq ft, \$16,950 gross rent with 5 + 5 + 5 on lease. Huge liquor license for 110. 3 washrooms, 2 parking spots.

**\$16.950** Gross Rent

\$299.000

2,310 Sq Ft

Restaurant & Bar