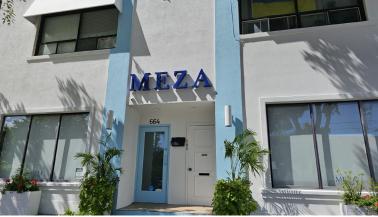

### **MEZA RESTO BAR**

- Completely renovated top to bottom
- 2,400 Sq Ft
- \$7.522 Gross Rent
- Licensed for 96 + 30 patio