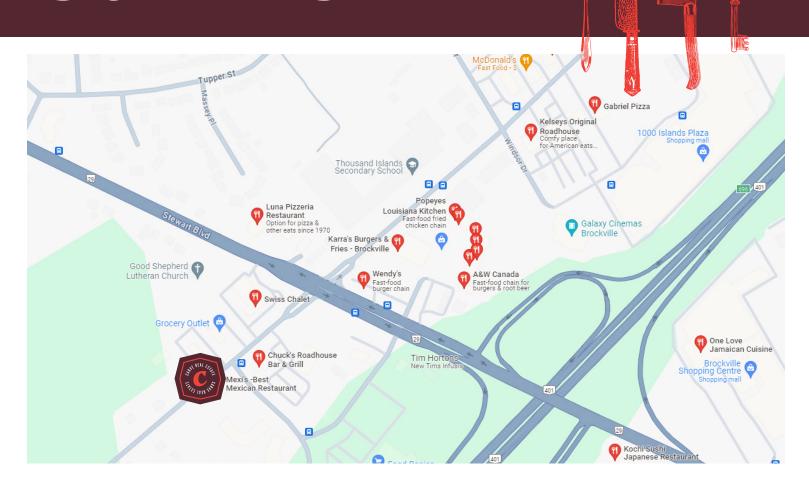

### **MEXI'S BEST MEXICAN**

Big space with low lease rate. This former Pizza Hut boasts a huge patio and plenty of green space - impressive for being right off the highway. And speaking of location, this is set up right at the transport hub off the 401.

A busy location with great sales providing income + salary for a hands-on owner. Excellent, highly visible signage and ideally located.

**Property Details:** If the building structure looks oddly familiar, don't worry....it's not you. This was a Pizza Hut in the past and it has the iconic rooftop. Since then the commercial unit has been upgraded, modified, and turned into a very modern restaurant and the hard work and money show when inside. Both the front and back of house are in great condition and the commercial kitchen is set up to handle a full house.