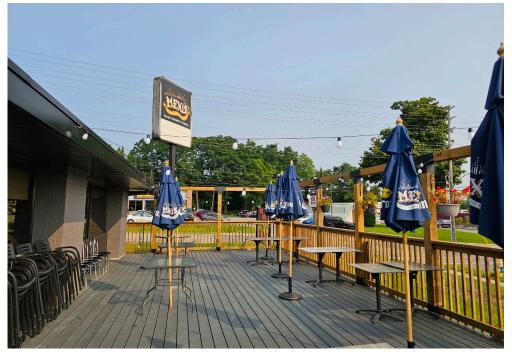

### **MEXI'S BEST MEXICAN**

Big space with low lease rate. This former Pizza Hut boasts a huge patio and plenty of green space - impressive for being right off the highway. And speaking of location, this is set up right at the transport hub off the 401.

A pressed tin ceiling, plenty of booths and ample parking make for an ideal family restaurant property. Fully licensed with 190 seats in + out, and zero restrictions. Features huge 20 foot commercial hood and 2 walk-ins. Training provided or rebrand into a new concept, cuisine or franchise.