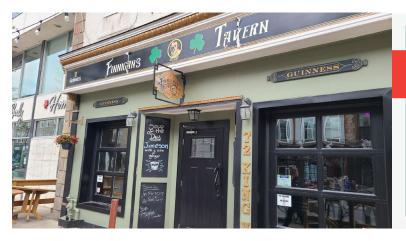

### FINNIGAN'S TAVERN

- Irish pub & tavern in downtown Brockville
- 2,160 Sq Ft
- \$2,212 Gross Rent
- Licensed for 62