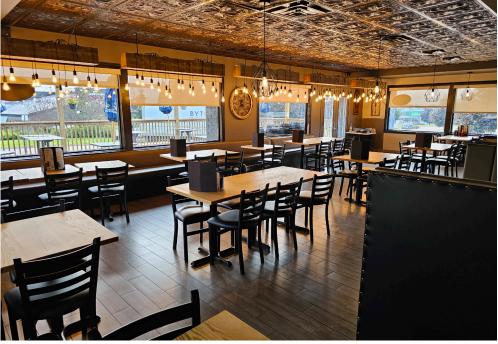

A pressed tin ceiling, plenty of booths and ample parking make for an ideal family restaurant property. Fully licensed with 190 seats in + out, and zero restrictions. Features huge 20 foot commercial hood and 2 walk-ins. Training provided or rebrand into a new concept, cuisine or franchise.

A busy location with great sales providing income + salary for a hands-on owner. Excellent, highly visible signage and ideally located.

**Property Details:** If the building structure looks oddly familiar, don't worry....it's not you. This was a Pizza Hut in the past and it has the iconic rooftop. Since then the commercial unit has been upgraded, modified, and turned into a very modern restaurant and the hard work and money show when inside. Both the front and back of house are in great condition and the commercial kitchen is set up to handle a full house.