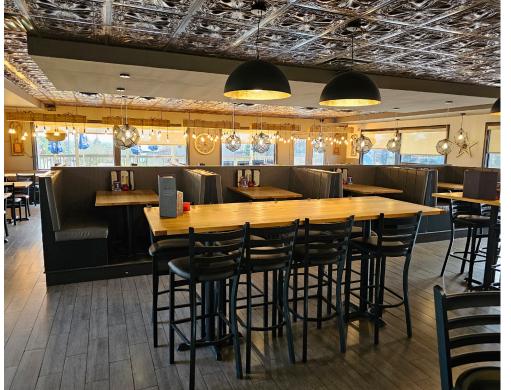

A pressed tin ceiling, plenty of booths and ample parking make for an ideal family restaurant property. Fully licensed with 190 seats in + out, and zero restrictions. Features huge 20 foot commercial hood and 2 walk-ins. Training provided or rebrand into a new concept, cuisine or franchise.

A busy location with great sales providing income + salary for a hands-on owner. Excellent, highly visible signage and ideally located.

**Property Details:** If the building structure looks oddly familiar, don't worry....it's not you. This was a Pizza Hut in the past and it has the iconic rooftop. Since then the commercial unit has been upgraded, modified, and turned into a very modern restaurant and the hard work and money show when inside. Both the front and back of house are in great condition and the commercial kitchen is set up to handle a full house.