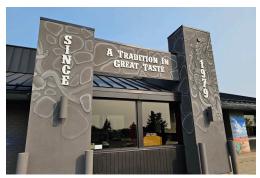

A busy location with great sales providing income + salary for a hands-on owner. Excellent, highly visible signage and ideally located.

**Property Details:** If the building structure looks oddly familiar, don't worry....it's not you. This was a Pizza Hut in the past and it has the iconic rooftop. Since then the commercial unit has been upgraded, modified, and turned into a very modern restaurant and the hard work and money show when inside. Both the front and back of house are in great condition and the commercial kitchen is set up to handle a full house.