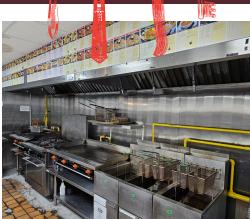

A pressed tin ceiling, plenty of booths and ample parking make for an ideal family restaurant property. Fully licensed with 190 seats in + out, and zero restrictions. Features huge 20 foot commercial hood and 2 walk-ins. Training provided or rebrand into a new concept, cuisine or franchise.

A busy location with great sales providing income + salary for a hands-on owner. Excellent, highly visible signage and ideally located.

**Property Details:** If the building structure looks oddly familiar, don't worry....it's not you. This was a Pizza Hut in the past and it has the iconic rooftop. Since then the commercial unit has been upgraded, modified, and turned into a very modern restaurant and the hard work and money show when inside. Both the front and back of house are in great condition and the commercial kitchen is set up to handle a full house.