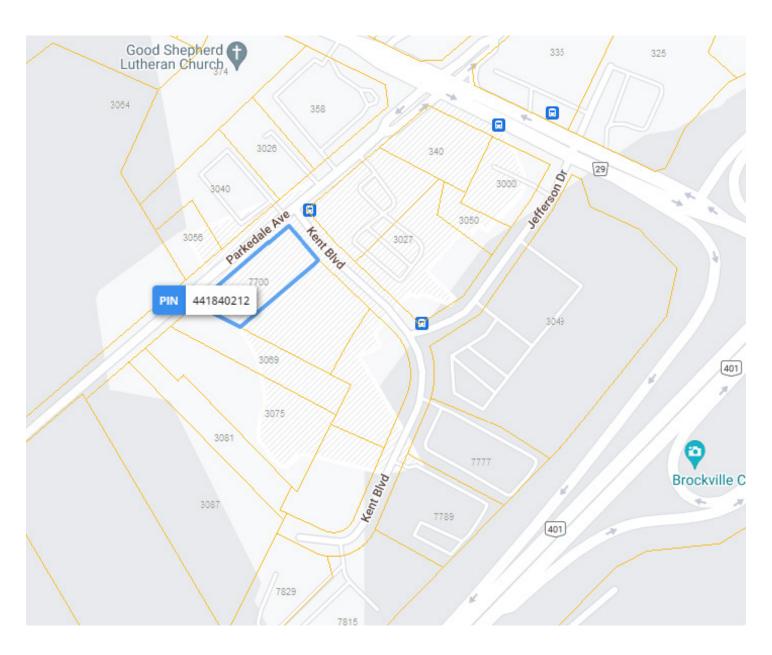

FOR SALE

7700 KENT BLVD, BROCKVILLE

THE SEE THE SE

#### Frontage:

126.00 ft along Kent Blvd

#### Depth:

Approximately 274.00 ft

#### **Dimensions:**

71.89 ft x 1.07 ft x 263.70 ft x 137.08 ft x 285.35 ft x 126.00 ft

#### Size:

39,374.35 ft<sup>2</sup>