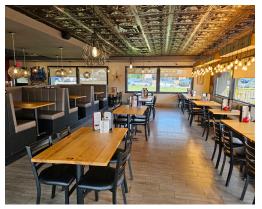

A pressed tin ceiling, plenty of booths and ample parking make for an ideal family restaurant property. Fully licensed with 190 seats in + out, and zero restrictions. Features huge 20 foot commercial hood and 2 walk-ins. Training provided or rebrand into a new concept, cuisine or franchise.

A busy location with great sales providing income + salary for a hands-on owner. Excellent, highly visible signage and ideally located.

**Property Details:** If the building structure looks oddly familiar, don't worry....it's not you. This was a Pizza Hut in the past and it has the iconic rooftop. Since then the commercial unit has been upgraded, modified, and turned into a very modern restaurant and the hard work and money show when inside. Both the front and back of house are in great condition and the commercial kitchen is set up to handle a full house.