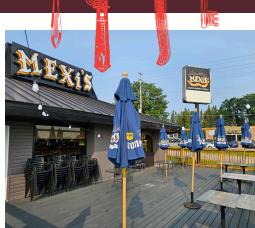

### **MEXI'S BEST MEXICAN**

Big space with low lease rate. This former Pizza Hut boasts a huge patio and plenty of green space - impressive for being right off the highway. And speaking of location, this is set up right at the transport hub off the 401.

A busy location with great sales providing income + salary for a hands-on owner. Excellent, highly visible signage and ideally located.

**Property Details:** If the building structure looks oddly familiar, don't worry....it's not you. This was a Pizza Hut in the past and it has the iconic rooftop. Since then the commercial unit has been upgraded, modified, and turned into a very modern restaurant and the hard work and money show when inside. Both the front and back of house are in great condition and the commercial kitchen is set up to handle a full house.