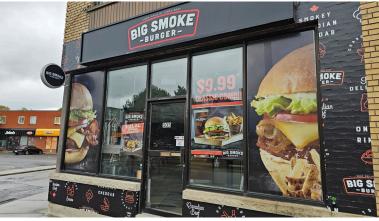

### **BIG SMOKE BURGER**

- · Premium buildout & completely renovated
- 1,382 Sq Ft
- \$4.336 Gross Rent
- Seating for 30