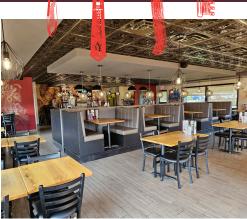

A pressed tin ceiling, plenty of booths and ample parking make for an ideal family restaurant property. Fully licensed with 190 seats in + out, and zero restrictions. Features huge 20 foot commercial hood and 2 walk-ins. Training provided or rebrand into a new concept, cuisine or franchise.

A busy location with great sales providing income + salary for a hands-on owner. Excellent, highly visible signage and ideally located.

**Property Details:** If the building structure looks oddly familiar, don't worry....it's not you. This was a Pizza Hut in the past and it has the iconic rooftop. Since then the commercial unit has been upgraded, modified, and turned into a very modern restaurant and the hard work and money show when inside. Both the front and back of house are in great condition and the commercial kitchen is set up to handle a full house.