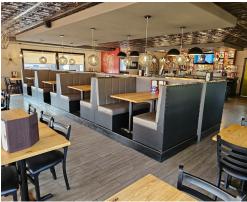

A pressed tin ceiling, plenty of booths and ample parking make for an ideal family restaurant property. Fully licensed with 190 seats in + out, and zero restrictions. Features huge 20 foot commercial hood and 2 walk-ins. Training provided or rebrand into a new concept, cuisine or franchise.

A busy location with great sales providing income + salary for a hands-on owner. Excellent, highly visible signage and ideally located.

**Property Details:** If the building structure looks oddly familiar, don't worry....it's not you. This was a Pizza Hut in the past and it has the iconic rooftop. Since then the commercial unit has been upgraded, modified, and turned into a very modern restaurant and the hard work and money show when inside. Both the front and back of house are in great condition and the commercial kitchen is set up to handle a full house.