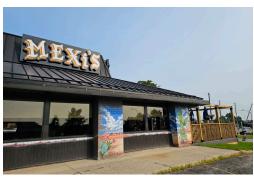

### **MEXI'S BEST MEXICAN**

Big space with low lease rate. This former Pizza Hut boasts a huge patio and plenty of green space - impressive for being right off the highway. And speaking of location, this is set up right at the transport hub off the 401.

A busy location with great sales providing income + salary for a hands-on owner. Excellent, highly visible signage and ideally located.

**Property Details:** If the building structure looks oddly familiar, don't worry....it's not you. This was a Pizza Hut in the past and it has the iconic rooftop. Since then the commercial unit has been upgraded, modified, and turned into a very modern restaurant and the hard work and money show when inside. Both the front and back of house are in great condition and the commercial kitchen is set up to handle a full house.