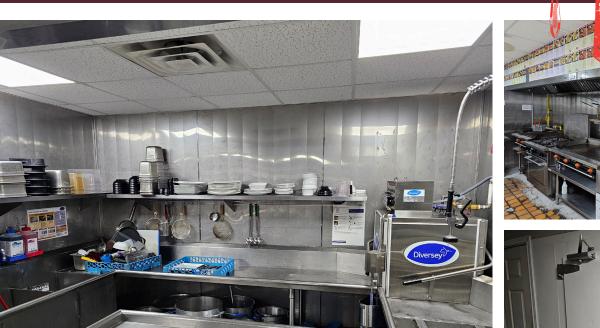

A pressed tin ceiling, plenty of booths and ample parking make for an ideal family restaurant property. Fully licensed with 190 seats in + out, and zero restrictions. Features huge 20 foot commercial hood and 2 walk-ins. Training provided or rebrand into a new concept, cuisine or franchise.

A busy location with great sales providing income + salary for a hands-on owner. Excellent, highly visible signage and ideally located.

**Property Details:** If the building structure looks oddly familiar, don't worry....it's not you. This was a Pizza Hut in the past and it has the iconic rooftop. Since then the commercial unit has been upgraded, modified, and turned into a very modern restaurant and the hard work and money show when inside. Both the front and back of house are in great condition and the commercial kitchen is set up to handle a full house.