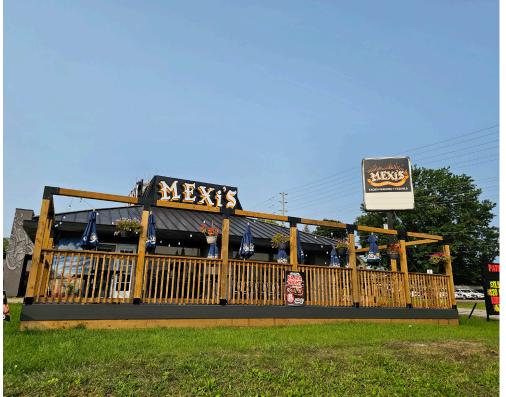

### **MEXI'S BEST MEXICAN**

Big space with low lease rate. This former Pizza Hut boasts a huge patio and plenty of green space - impressive for being right off the highway. And speaking of location, this is set up right at the transport hub off the 401.

A pressed tin ceiling, plenty of booths and ample parking make for an ideal family restaurant property. Fully licensed with 190 seats in + out, and zero restrictions. Features huge 20 foot commercial hood and 2 walk-ins. Training provided or rebrand into a new concept, cuisine or franchise.

A busy location with great sales providing income + salary for a hands-on owner. Excellent, highly visible signage and ideally located.

**Property Details:** If the building structure looks oddly familiar, don't worry....it's not you. This was a Pizza Hut in the past and it has the iconic rooftop. Since then the commercial unit has been upgraded, modified, and turned into a very modern restaurant and the hard work and money show when inside. Both the front and back of house are in great condition and the commercial kitchen is set up to handle a full house.