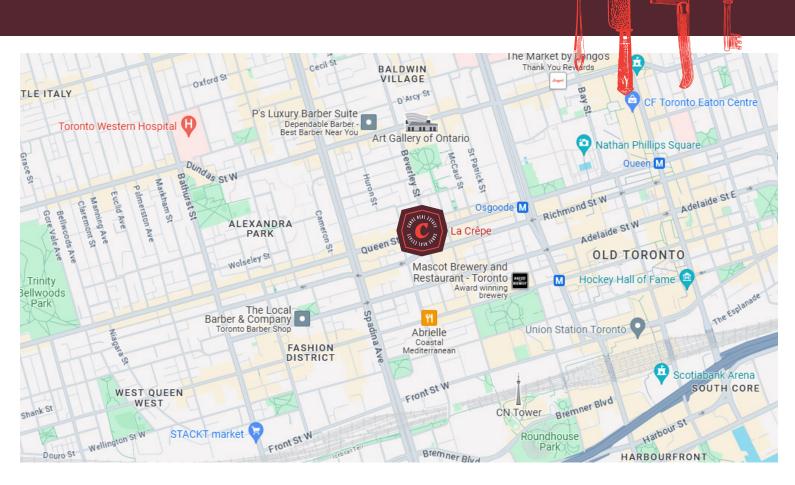

## LA CRÊPE

Renovated turnkey quick service restaurant in the center of Toronto's Entertainment District. La Crepe is a popular authentic French creperie and it is available with training or for rebranding into a different concept, cuisine, or franchise. Very easy to operate with a small 570 Sq Ft layout on the sunny north side of Richmond Street West.

## **BUILDING DETAILS**

Richmond and John is an extremely busy part of downtown Toronto, and located in the heart of the Entertainment District. This is in the heart of the Toronto International Film Festival (TIFF) it being one of many big events that happen here every single year.