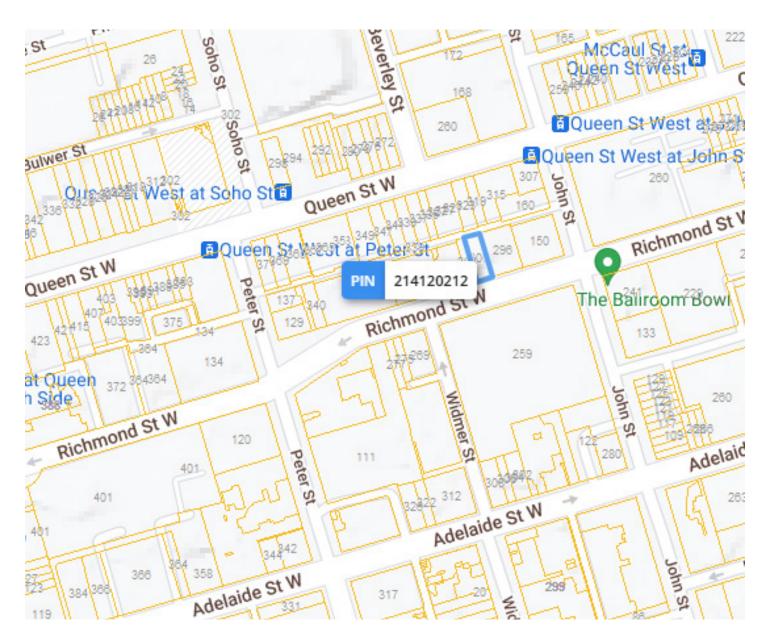

## **BUILDING DETAILS**

Richmond and John is an extremely busy part of downtown Toronto, and located in the heart of the Entertainment District. This is in the heart of the Toronto International Film Festival (TIFF) it being one of many big events that happen here every single year.

#### Frontage:

35.55 ft along Richmond St W

#### Depth:

Approximately 100.00 ft

#### **Dimensions:**

35.65 ft x 98.18 ft x 35.65 ft x 98.01 ft

#### Size:

3,487.50 ft<sup>2</sup> (0.080 ac)