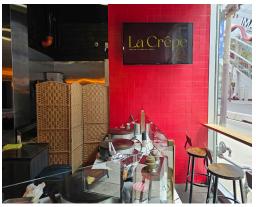

## LA CRÊPE

Renovated turnkey quick service restaurant in the center of Toronto's Entertainment District. La Crepe is a popular authentic French creperie and it is available with training or for rebranding into a different concept, cuisine, or franchise. Very easy to operate with a small 570 Sq Ft layout on the sunny north side of Richmond Street West.

Attractive lease rate of 6,371 Gross Rent including TMI with 2 + 3 + 3 years remaining. Seating for 6 with 1 walk-in fridge. Perfect for cafe or dessert concepts.

**\$6,371 Gross Rent** 

570 Sq Ft

**Quick Service Restaurant** 