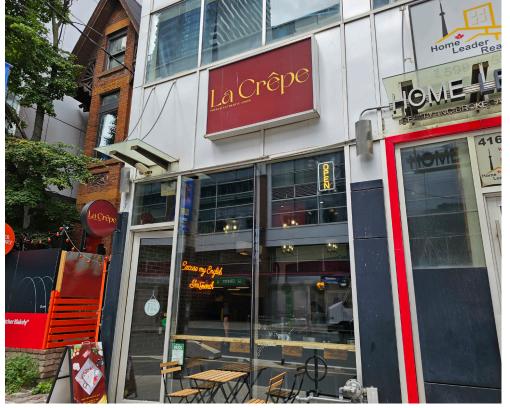

## LA CRÊPE

Renovated turnkey quick service restaurant in the center of Toronto's Entertainment District. La Crepe is a popular authentic French creperie and it is available with training or for rebranding into a different concept, cuisine, or franchise. Very easy to operate with a small 570 Sq Ft layout on the sunny north side of Richmond Street West.

This unit is in excellent condition and was recently renovated with new equipment and leaseholds. Excellent foot and transit scores of 100 and with a ton of events and festivals including TIFF. Please do not go direct or speak with ownership.

## **BUILDING DETAILS**

Richmond and John is an extremely busy part of downtown Toronto, and located in the heart of the Entertainment District. This is in the heart of the Toronto International Film Festival (TIFF) it being one of many big events that happen here every single year.