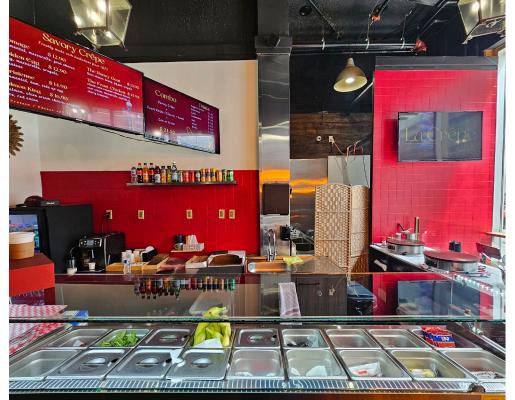

## LA CRÊPE

Renovated turnkey quick service restaurant in the center of Toronto's Entertainment District. La Crepe is a popular authentic French creperie and it is available with training or for rebranding into a different concept, cuisine, or franchise. Very easy to operate with a small 570 Sq Ft layout on the sunny north side of Richmond Street West.

This unit is in excellent condition and was recently renovated with new equipment and leaseholds. Excellent foot and transit scores of 100 and with a ton of events and festivals including TIFF. Please do not go direct or speak with ownership.

Attractive lease rate of 6,371 Gross Rent including TMI with 2 + 3 + 3 years remaining. Seating for 6 with 1 walk-in fridge. Perfect for cafe or dessert concepts.

**\$6,371 Gross Rent** 

570 Sq Ft

**Quick Service Restaurant** 