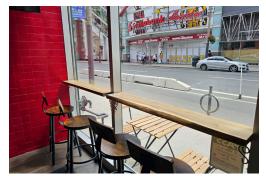

Attractive lease rate of 6,371 Gross Rent including TMI with 2 + 3 + 3 years remaining. Seating for 6 with 1 walk-in fridge. Perfect for cafe or dessert concepts.

**\$6,371 Gross Rent** 

570 Sq Ft

**Quick Service Restaurant** 