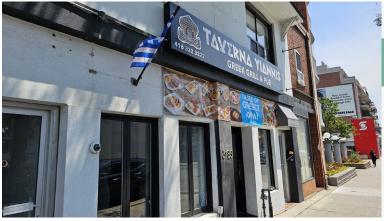

### **TAVERNA YIANNIS**

- Spacious restaurant with large kitchen
- 2,310 Sq Ft
- \$16.950 Gross Rent
- Licensed for 110