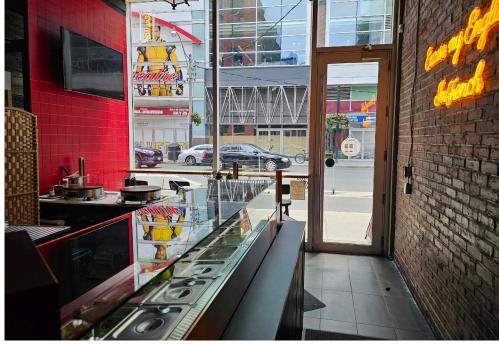

## LA CRÊPE

Renovated turnkey quick service restaurant in the center of Toronto's Entertainment District. La Crepe is a popular authentic French creperie and it is available with training or for rebranding into a different concept, cuisine, or franchise. Very easy to operate with a small 570 Sq Ft layout on the sunny north side of Richmond Street West.

This unit is in excellent condition and was recently renovated with new equipment and leaseholds. Excellent foot and transit scores of 100 and with a ton of events and festivals including TIFF. Please do not go direct or speak with ownership.