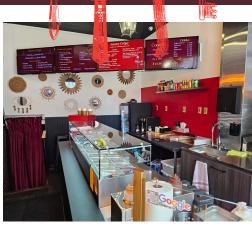

## LA CRÊPE

Renovated turnkey quick service restaurant in the center of Toronto's Entertainment District. La Crepe is a popular authentic French creperie and it is available with training or for rebranding into a different concept, cuisine, or franchise. Very easy to operate with a small 570 Sq Ft layout on the sunny north side of Richmond Street West.

This unit is in excellent condition and was recently renovated with new equipment and leaseholds. Excellent foot and transit scores of 100 and with a ton of events and festivals including TIFF. Please do not go direct or speak with ownership.

Attractive lease rate of 6,371 Gross Rent including TMI with 2 + 3 + 3 years remaining. Seating for 6 with 1 walk-in fridge. Perfect for cafe or dessert concepts.

**\$6,371 Gross Rent** 

570 Sq Ft

**Quick Service Restaurant** 