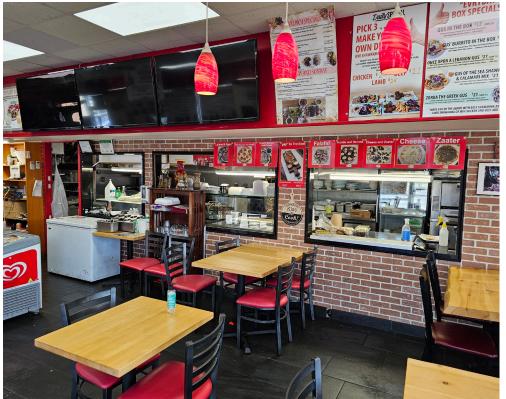

## SIDRA SHAWARMA & KABAB

Sidra Shawarma & Kabob is a very successful middle eastern restaurant that is dine-in, take-out, and catering. Located on Fourth Line in Oakville just south of the QEW. This area home to a great mix of industrial, commercial, and residential giving the restaurant a great array of clientele and busy lunches and dinners with big potential for breakfast too.

Currently run hands-on this business has a great reputation and big catering sales on top of in-store sales. Corner location of a busy plaza with 50 parking spaces and great signage including a marketing pylon. Fully licensed for 54 + 80 on the patio. Potential for the addition of shisha. Please do not go direct or speak to staff.

The plaza itself is on a concrete pad with no basement and a steel roof for minimum maintenance and renovations required.

**Property Details:** This is a great setup for a QSR with a large counter for quick service as well as 40 seats and a sunny southwest facing patio for customers to dine in. Ideal for a business of this type and there is great signage for the business with a corner location facing the main intersection.