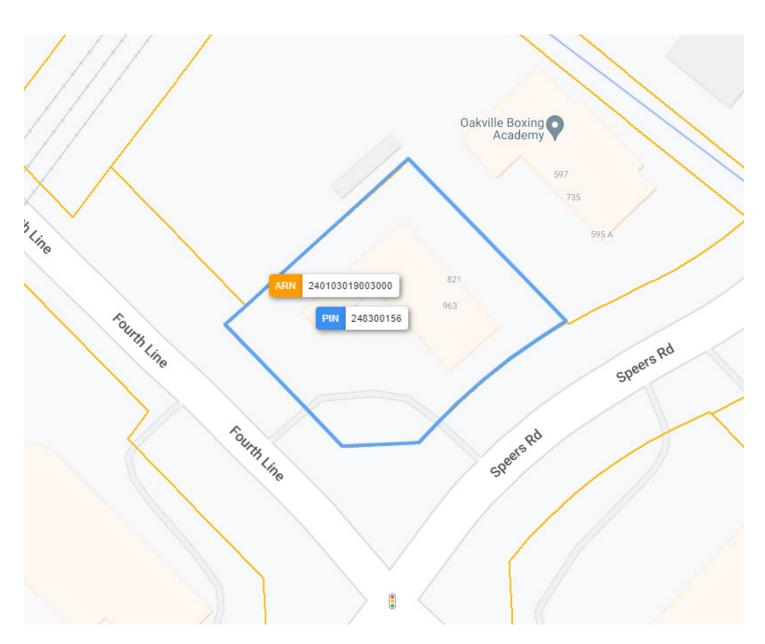

### **LOT SIZE**

#### Frontage:

182.87 ft along Fourth Line

#### Depth:

Approximately 200.25 ft

#### **Dimensions:**

136.59 ft x 62.03 ft x 155.16 ft x 182.87 ft x 200.25 ft

#### Size:

34,229.20 ft<sup>2</sup> (0.786 ac)