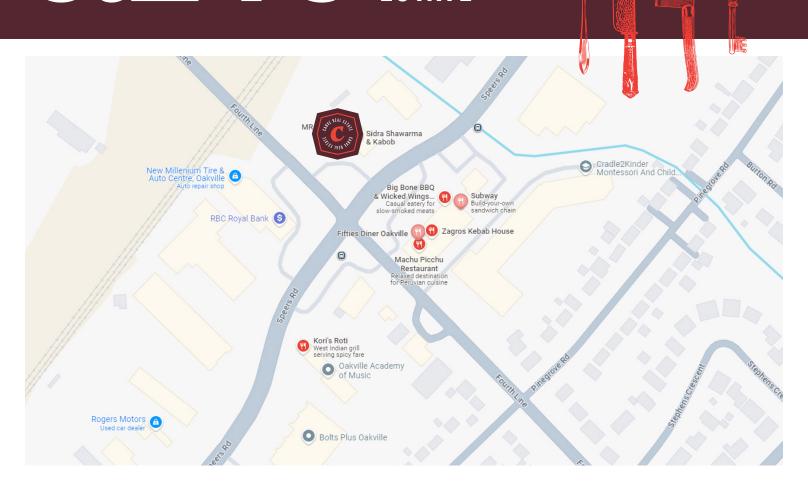

## SIDRA SHAWARMA & KABAB

Sidra Shawarma & Kabob is a very successful middle eastern restaurant that is dine-in, take-out, and catering. Located on Fourth Line in Oakville just south of the QEW. This area home to a great mix of industrial, commercial, and residential giving the restaurant a great array of clientele and busy lunches and dinners with big potential for breakfast too.

## **BUILDING DETAILS**

This is a great area of Oakville for a quick service restaurant as there is an incredible mix of industrial, commercial, and residential in the surrounding area with the added benefit of being just a few minutes south of the QEW meaning that commuters and workers returning home or looking for lunch can stop by without a big detour.

The plaza itself is on a concrete pad with no basement and a steel roof for minimum maintenance and renovations required.

**Property Details:** This is a great setup for a QSR with a large counter for quick service as well as 40 seats and a sunny southwest facing patio for customers to dine in. Ideal for a business of this type and there is great signage for the business with a corner location facing the main intersection.