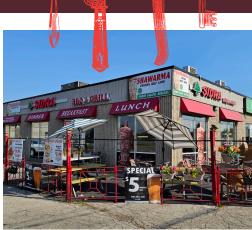

## SIDRA SHAWARMA & KABAB

Sidra Shawarma & Kabob is a very successful middle eastern restaurant that is dine-in, take-out, and catering. Located on Fourth Line in Oakville just south of the QEW. This area home to a great mix of industrial, commercial, and residential giving the restaurant a great array of clientele and busy lunches and dinners with big potential for breakfast too.

Currently run hands-on this business has a great reputation and big catering sales on top of in-store sales. Corner location of a busy plaza with 50 parking spaces and great signage including a marketing pylon. Fully licensed for 54 + 80 on the patio. Potential for the addition of shisha. Please do not go direct or speak to staff.

## **BUILDING DETAILS**

This is a great area of Oakville for a quick service restaurant as there is an incredible mix of industrial, commercial, and residential in the surrounding area with the added benefit of being just a few minutes south of the QEW meaning that commuters and workers returning home or looking for lunch can stop by without a big detour.

The plaza itself is on a concrete pad with no basement and a steel roof for minimum maintenance and renovations required.

**Property Details:** This is a great setup for a QSR with a large counter for quick service as well as 40 seats and a sunny southwest facing patio for customers to dine in. Ideal for a business of this type and there is great signage for the business with a corner location facing the main intersection.