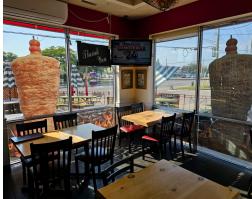

## SIDRA SHAWARMA & KABAB

Sidra Shawarma & Kabob is a very successful middle eastern restaurant that is dine-in, take-out, and catering. Located on Fourth Line in Oakville just south of the QEW. This area home to a great mix of industrial, commercial, and residential giving the restaurant a great array of clientele and busy lunches and dinners with big potential for breakfast too.

Currently run hands-on this business has a great reputation and big catering sales on top of in-store sales. Corner location of a busy plaza with 50 parking spaces and great signage including a marketing pylon. Fully licensed for 54 + 80 on the patio. Potential for the addition of shisha. Please do not go direct or speak to staff.

Great lease rate of \$5,858 Gross Rent including TMI with 1 + 5 + 5 years remaining. Big kitchen with a 14-ft commercial hood plus two stacked pizza ovens and tons of equipment. Opportunity for rebranding into another concept or cuisine.

The plaza itself is on a concrete pad with no basement and a steel roof for minimum maintenance and renovations required.

**Property Details:** This is a great setup for a QSR with a large counter for quick service as well as 40 seats and a sunny southwest facing patio for customers to dine in. Ideal for a business of this type and there is great signage for the business with a corner location facing the main intersection.