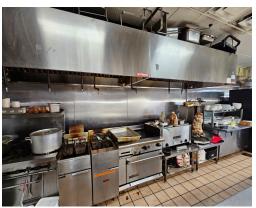

Great lease rate of \$5,858 Gross Rent including TMI with 1 + 5 + 5 years remaining. Big kitchen with a 14-ft commercial hood plus two stacked pizza ovens and tons of equipment. Opportunity for rebranding into another concept or cuisine.