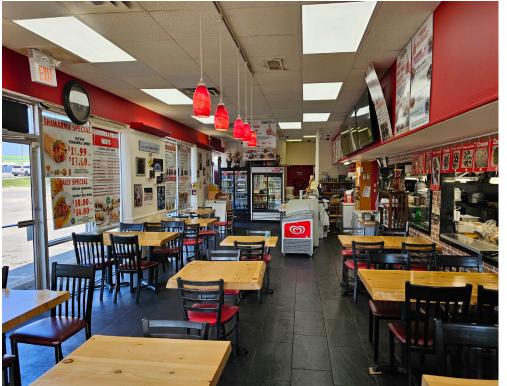

## SIDRA SHAWARMA & KABAB

Sidra Shawarma & Kabob is a very successful middle eastern restaurant that is dine-in, take-out, and catering. Located on Fourth Line in Oakville just south of the QEW. This area home to a great mix of industrial, commercial, and residential giving the restaurant a great array of clientele and busy lunches and dinners with big potential for breakfast too.

Currently run hands-on this business has a great reputation and big catering sales on top of in-store sales. Corner location of a busy plaza with 50 parking spaces and great signage including a marketing pylon. Fully licensed for 54 + 80 on the patio. Potential for the addition of shisha. Please do not go direct or speak to staff.

Great lease rate of \$5,858 Gross Rent including TMI with 1 + 5 + 5 years remaining. Big kitchen with a 14-ft commercial hood plus two stacked pizza ovens and tons of equipment. Opportunity for rebranding into another concept or cuisine.

The plaza itself is on a concrete pad with no basement and a steel roof for minimum maintenance and renovations required.

**Property Details:** This is a great setup for a QSR with a large counter for quick service as well as 40 seats and a sunny southwest facing patio for customers to dine in. Ideal for a business of this type and there is great signage for the business with a corner location facing the main intersection.