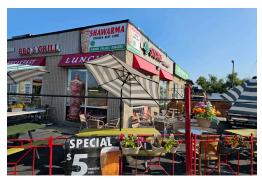

## SIDRA SHAWARMA & KABAB

Sidra Shawarma & Kabob is a very successful middle eastern restaurant that is dine-in, take-out, and catering. Located on Fourth Line in Oakville just south of the QEW. This area home to a great mix of industrial, commercial, and residential giving the restaurant a great array of clientele and busy lunches and dinners with big potential for breakfast too.

## **BUILDING DETAILS**

This is a great area of Oakville for a quick service restaurant as there is an incredible mix of industrial, commercial, and residential in the surrounding area with the added benefit of being just a few minutes south of the QEW meaning that commuters and workers returning home or looking for lunch can stop by without a big detour.

The plaza itself is on a concrete pad with no basement and a steel roof for minimum maintenance and renovations required.

**Property Details:** This is a great setup for a QSR with a large counter for quick service as well as 40 seats and a sunny southwest facing patio for customers to dine in. Ideal for a business of this type and there is great signage for the business with a corner location facing the main intersection.