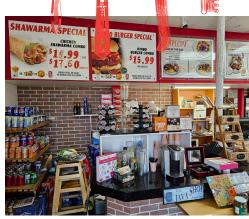

Currently run hands-on this business has a great reputation and big catering sales on top of in-store sales. Corner location of a busy plaza with 50 parking spaces and great signage including a marketing pylon. Fully licensed for 54 + 80 on the patio. Potential for the addition of shisha. Please do not go direct or speak to staff.

Great lease rate of \$5,858 Gross Rent including TMI with 1 + 5 + 5 years remaining. Big kitchen with a 14-ft commercial hood plus two stacked pizza ovens and tons of equipment. Opportunity for rebranding into another concept or cuisine.