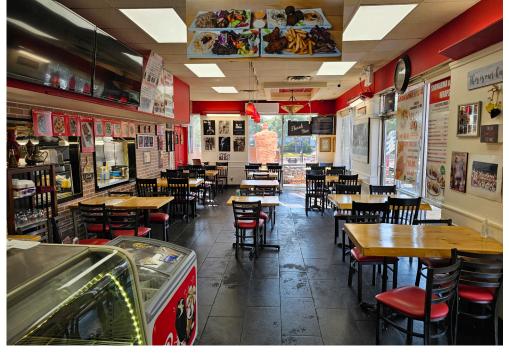

The plaza itself is on a concrete pad with no basement and a steel roof for minimum maintenance and renovations required.

**Property Details:** This is a great setup for a QSR with a large counter for quick service as well as 40 seats and a sunny southwest facing patio for customers to dine in. Ideal for a business of this type and there is great signage for the business with a corner location facing the main intersection.