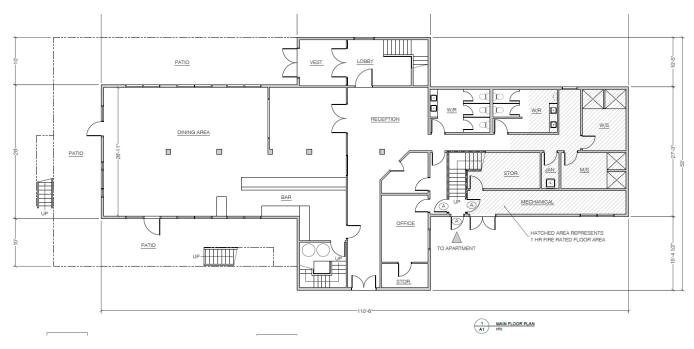

The Banquet space also has a large outdoor wrap-around deck with waterfront views. Licensed for 150 inside and 150 on the patio this is a perfect venue for weddings, parties, and of course busy summers. There is additional office space and a residential 1 bedroom apartment. The building is zoned CT4 for Hotel & Restaurant. Please do not go direct or speak to ownership or staff.

**Property Details:** The licensed restaurant seats 150 inside and 150 on the patio. With 5 washrooms, a 14 foot commercial hood and 100 parking spaces. Also includes a residential apartment on the top floor. Lots of potential for future development.