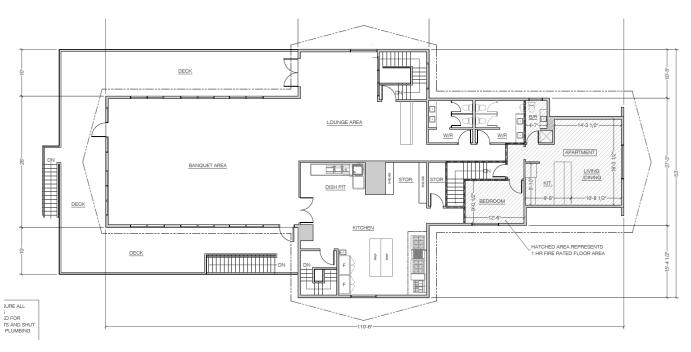

The Banquet space also has a large outdoor wrap-around deck with waterfront views. Licensed for 150 inside and 150 on the patio this is a perfect venue for weddings, parties, and of course busy summers. There is additional office space and a residential 1 bedroom apartment. The building is zoned CT4 for Hotel & Restaurant. Please do not go direct or speak to ownership or staff.

**Property Details:** The licensed restaurant seats 150 inside and 150 on the patio. With 5 washrooms, a 14 foot commercial hood and 100 parking spaces. Also includes a residential apartment on the top floor. Lots of potential for future development.