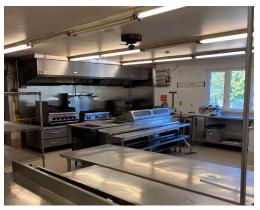

Formerly a popular restaurant with years of success the space is now vacant and in excellent condition. The large commercial kitchen has a 14ft hood and is partially equipped with a large prep area to handle large events.

**Property Details:** The licensed restaurant seats 150 inside and 150 on the patio. With 5 washrooms, a 14 foot commercial hood and 100 parking spaces. Also includes a residential apartment on the top floor. Lots of potential for future development.