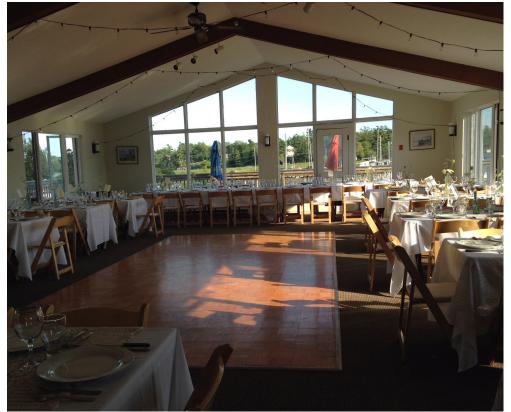

The Banquet space also has a large outdoor wrap-around deck with waterfront views. Licensed for 150 inside and 150 on the patio this is a perfect venue for weddings, parties, and of course busy summers. There is additional office space and a residential 1 bedroom apartment. The building is zoned CT4 for Hotel & Restaurant. Please do not go direct or speak to ownership or staff.

**Property Details:** The licensed restaurant seats 150 inside and 150 on the patio. With 5 washrooms, a 14 foot commercial hood and 100 parking spaces. Also includes a residential apartment on the top floor. Lots of potential for future development.