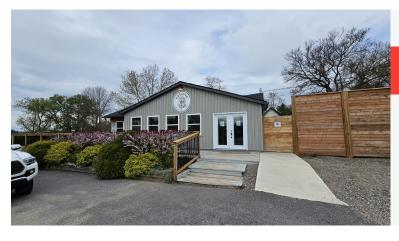

## RESTAURANT AND BANQUET SPACE

Unique opportunity to purchase waterfront property in Kingston Ontario for an operator or developer. This property is home to a large restaurant and event space that overlooks Treasure Island and the St. Lawrence River. The lot is being severed from the operating marina. The Restaurant is on one level with a large walk-around patio with a view of the waterfront.

The Banquet space also has a large outdoor wrap-around deck with waterfront views. Licensed for 150 inside and 150 on the patio this is a perfect venue for weddings, parties, and of course busy summers. There is additional office space and a residential 1 bedroom apartment. The building is zoned CT4 for Hotel & Restaurant. Please do not go direct or speak to ownership or staff.

Formerly a popular restaurant with years of success the space is now vacant and in excellent condition. The large commercial kitchen has a 14ft hood and is partially equipped with a large prep area to handle large events.