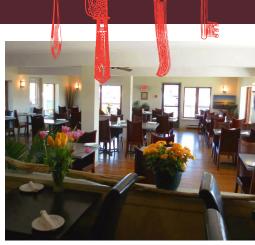

## RESTAURANT AND BANQUET SPACE

Unique opportunity to purchase waterfront property in Kingston Ontario for an operator or developer. This property is home to a large restaurant and event space that overlooks Treasure Island and the St. Lawrence River. The lot is being severed from the operating marina. The Restaurant is on one level with a large walk-around patio with a view of the waterfront.

Formerly a popular restaurant with years of success the space is now vacant and in excellent condition. The large commercial kitchen has a 14ft hood and is partially equipped with a large prep area to handle large events.