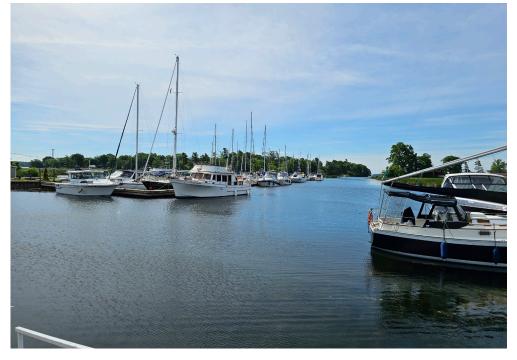

## RESTAURANT AND BANQUET SPACE

Unique opportunity to purchase waterfront property in Kingston Ontario for an operator or developer. This property is home to a large restaurant and event space that overlooks Treasure Island and the St. Lawrence River. The lot is being severed from the operating marina. The Restaurant is on one level with a large walk-around patio with a view of the waterfront.

## **BUILDING DETAILS**

The restaurant has an exceptional location at the mouth of the Bateau channel between Kingston and the 1000 Islands with easy access to Lake Ontario, the St Lawrence River, the Rideau Canal, and amazing places in Ontario and the U.S.A.

This region is renowned for its spectacular natural environment and the warm, friendly people that live in it.

There are very few buildings like this with views of the St. Lawrence and there is huge potential for weddings, banquets, and events all year long.