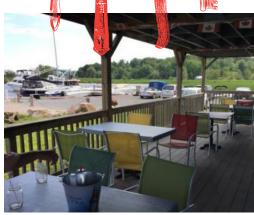

## RESTAURANT AND BANQUET SPACE

Unique opportunity to purchase waterfront property in Kingston Ontario for an operator or developer. This property is home to a large restaurant and event space that overlooks Treasure Island and the St. Lawrence River. The lot is being severed from the operating marina. The Restaurant is on one level with a large walk-around patio with a view of the waterfront.

The Banquet space also has a large outdoor wrap-around deck with waterfront views. Licensed for 150 inside and 150 on the patio this is a perfect venue for weddings, parties, and of course busy summers. There is additional office space and a residential 1 bedroom apartment. The building is zoned CT4 for Hotel & Restaurant. Please do not go direct or speak to ownership or staff.

**Property Details:** The licensed restaurant seats 150 inside and 150 on the patio. With 5 washrooms, a 14 foot commercial hood and 100 parking spaces. Also includes a residential apartment on the top floor. Lots of potential for future development.