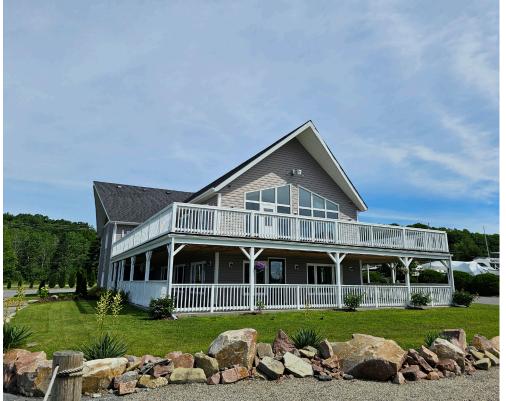

## RESTAURANT AND BANQUET SPACE

Unique opportunity to purchase waterfront property in Kingston Ontario for an operator or developer. This property is home to a large restaurant and event space that overlooks Treasure Island and the St. Lawrence River. The lot is being severed from the operating marina. The Restaurant is on one level with a large walk-around patio with a view of the waterfront.

The Banquet space also has a large outdoor wrap-around deck with waterfront views. Licensed for 150 inside and 150 on the patio this is a perfect venue for weddings, parties, and of course busy summers. There is additional office space and a residential 1 bedroom apartment. The building is zoned CT4 for Hotel & Restaurant. Please do not go direct or speak to ownership or staff.

## **BUILDING DETAILS**

The restaurant has an exceptional location at the mouth of the Bateau channel between Kingston and the 1000 Islands with easy access to Lake Ontario, the St Lawrence River, the Rideau Canal, and amazing places in Ontario and the U.S.A.

**Property Details:** The licensed restaurant seats 150 inside and 150 on the patio. With 5 washrooms, a 14 foot commercial hood and 100 parking spaces. Also includes a residential apartment on the top floor. Lots of potential for future development.