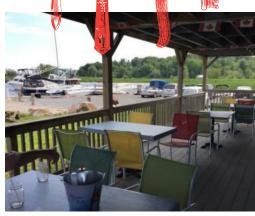

## RESTAURANT FOR LEASE

Beautiful waterfront restaurant for lease just outside of downtown Kingston. This large restaurant has a commanding view overlooking Treasure Island and the St. Lawrence River. Featuring a fixtured bar, a large seating area, and a wrap around patio. There is an upstairs banquet available for short term lease and events.

Seating for 100 inside and 50 on the patio, this space has a ton of atmosphere, and is ideal for parties during the tourist season. There is additional office space and a residential 1-bedroom apartment available for rent. Please do not go direct or speak to ownership or staff.