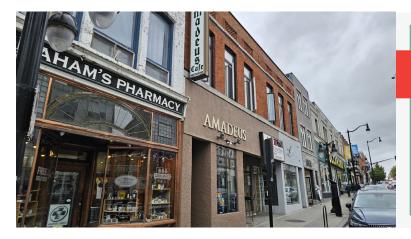

### **AMADEUS CAFE**

- Licensed Restaurant
- 2,200 Sq Ft
- \$4,600 Gross Rent
- Licensed for 82 + 50 Patio