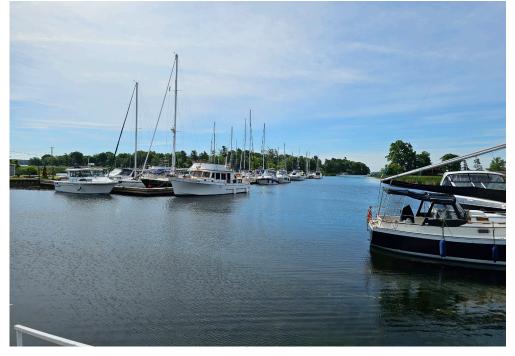

## RESTAURANT FOR LEASE

Beautiful waterfront restaurant for lease just outside of downtown Kingston. This large restaurant has a commanding view overlooking Treasure Island and the St. Lawrence River. Featuring a fixtured bar, a large seating area, and a wrap around patio. There is an upstairs banquet available for short term lease and events.

### **BUILDING DETAILS**

The restaurant has an exceptional location at the mouth of the Bateau channel between Kingston and the 1000 Islands with easy access to Lake Ontario, the St Lawrence River, the Rideau Canal, and amazing places in Ontario and the U.S.A.