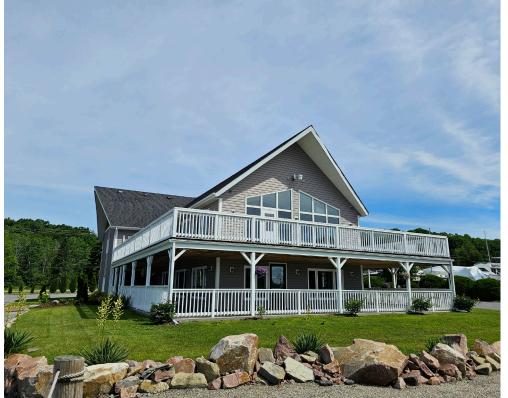

1753 HIGHWAY 2, KINGSTON

## RESTAURANT FOR LEASE

Beautiful waterfront restaurant for lease just outside of downtown Kingston. This large restaurant has a commanding view overlooking Treasure Island and the St. Lawrence River. Featuring a fixtured bar, a large seating area, and a wrap around patio. There is an upstairs banquet available for short term lease and events.

Seating for 100 inside and 50 on the patio, this space has a ton of atmosphere, and is ideal for parties during the tourist season. There is additional office space and a residential 1-bedroom apartment available for rent. Please do not go direct or speak to ownership or staff.

### **BUILDING DETAILS**

The restaurant has an exceptional location at the mouth of the Bateau channel between Kingston and the 1000 Islands with easy access to Lake Ontario, the St Lawrence River, the Rideau Canal, and amazing places in Ontario and the U.S.A.

This region is renowned for its spectacular natural environment and the warm, friendly people that live in it.

There are very few buildings like this with views of the St. Lawrence and there is huge potential for weddings, banquets, and events all year long.

**Property Details:** The licensed restaurant seats 100 inside and 50 on the patio. With 5 washrooms, a 14 foot commercial hood and 100 parking spaces. There is the potential to rent out the residential apartment on the top floor.