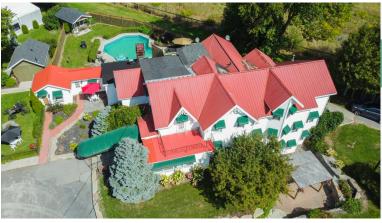

## RESTAURANT FOR LEASE

Beautiful waterfront restaurant for lease just outside of downtown Kingston. This large restaurant has a commanding view overlooking Treasure Island and the St. Lawrence River. Featuring a fixtured bar, a large seating area, and a wrap around patio. There is an upstairs banquet available for short term lease and events.

Seating for 100 inside and 50 on the patio, this space has a ton of atmosphere, and is ideal for parties during the tourist season. There is additional office space and a residential 1-bedroom apartment available for rent. Please do not go direct or speak to ownership or staff.

### **BUILDING DETAILS**

The restaurant has an exceptional location at the mouth of the Bateau channel between Kingston and the 1000 Islands with easy access to Lake Ontario, the St Lawrence River, the Rideau Canal, and amazing places in Ontario and the U.S.A.

This region is renowned for its spectacular natural environment and the warm, friendly people that live in it.

There are very few buildings like this with views of the St. Lawrence and there is huge potential for weddings, banquets, and events all year long.

**Property Details:** The licensed restaurant seats 100 inside and 50 on the patio. With 5 washrooms, a 14 foot commercial hood and 100 parking spaces. There is the potential to rent out the residential apartment on the top floor.