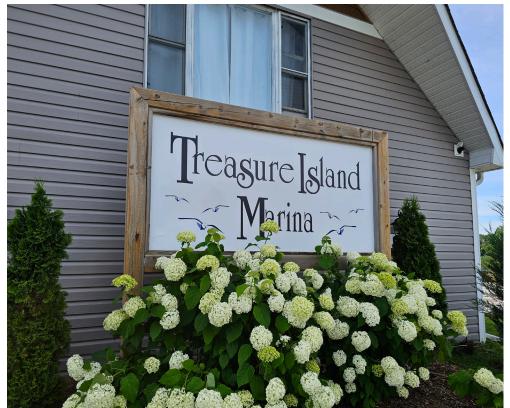

1753 HIGHWAY 2, KINGSTON

## RESTAURANT FOR LEASE

Beautiful waterfront restaurant for lease just outside of downtown Kingston. This large restaurant has a commanding view overlooking Treasure Island and the St. Lawrence River. Featuring a fixtured bar, a large seating area, and a wrap around patio. There is an upstairs banquet available for short term lease and events.

### **BUILDING DETAILS**

The restaurant has an exceptional location at the mouth of the Bateau channel between Kingston and the 1000 Islands with easy access to Lake Ontario, the St Lawrence River, the Rideau Canal, and amazing places in Ontario and the U.S.A.