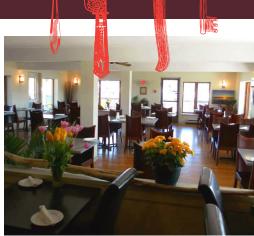

## RESTAURANT FOR LEASE

Beautiful waterfront restaurant for lease just outside of downtown Kingston. This large restaurant has a commanding view overlooking Treasure Island and the St. Lawrence River. Featuring a fixtured bar, a large seating area, and a wrap around patio. There is an upstairs banquet available for short term lease and events.

Seating for 100 inside and 50 on the patio, this space has a ton of atmosphere, and is ideal for parties during the tourist season. There is additional office space and a residential 1-bedroom apartment available for rent. Please do not go direct or speak to ownership or staff.

**Property Details:** The licensed restaurant seats 100 inside and 50 on the patio. With 5 washrooms, a 14 foot commercial hood and 100 parking spaces. There is the potential to rent out the residential apartment on the top floor.