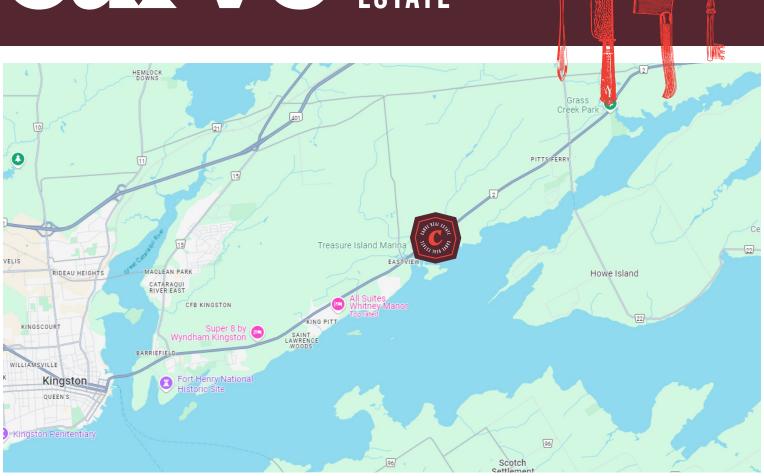

### **BUILDING DETAILS**

The restaurant has an exceptional location at the mouth of the Bateau channel between Kingston and the 1000 Islands with easy access to Lake Ontario, the St Lawrence River, the Rideau Canal, and amazing places in Ontario and the U.S.A.