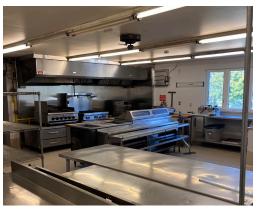

New lease to be created at \$6,500 Gross rent including taxes, septic, hydro, water, POS, and telephone. The large commercial kitchen has a 14-ft hood and features a large prep area to handle large events.

**Property Details:** The licensed restaurant seats 100 inside and 50 on the patio. With 5 washrooms, a 14 foot commercial hood and 100 parking spaces. There is the potential to rent out the residential apartment on the top floor.