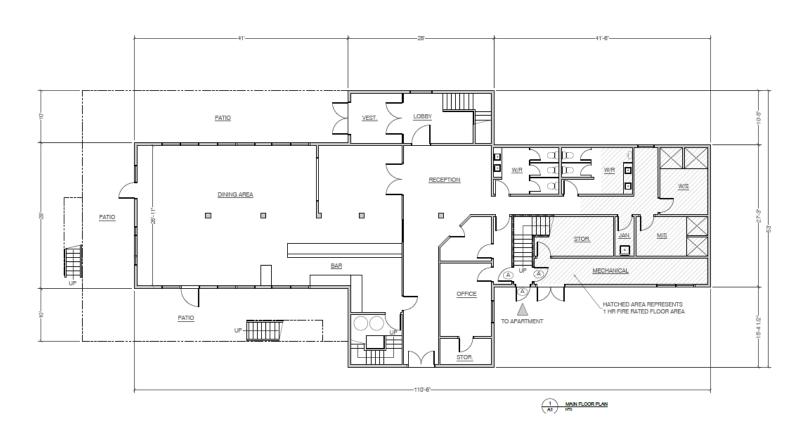

Seating for 100 inside and 50 on the patio, this space has a ton of atmosphere, and is ideal for parties during the tourist season. There is additional office space and a residential 1-bedroom apartment available for rent. Please do not go direct or speak to ownership or staff.

New lease to be created at \$6,500 Gross rent including taxes, septic, hydro, water, POS, and telephone. The large commercial kitchen has a 14-ft hood and features a large prep area to handle large events.

**Property Details:** The licensed restaurant seats 100 inside and 50 on the patio. With 5 washrooms, a 14 foot commercial hood and 100 parking spaces. There is the potential to rent out the residential apartment on the top floor.