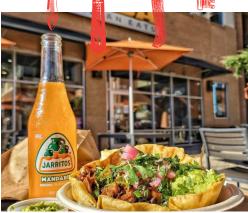

### **QDOBA MEXICAN EATS \$9.530 Gross Rent**

Spacious corner unit surrounded by great tenants. A modern buildout, in business since 2018. Bright space with lots of windows. Wood and tile floors, subway tiles on wall. Licensed and fully outfitted, with highly visible pylon signage. Located in South Kitchener in the major business and retail hub just off Highway 401 and Highway 8 that takes you into the heart of Kitchener-Waterloo.