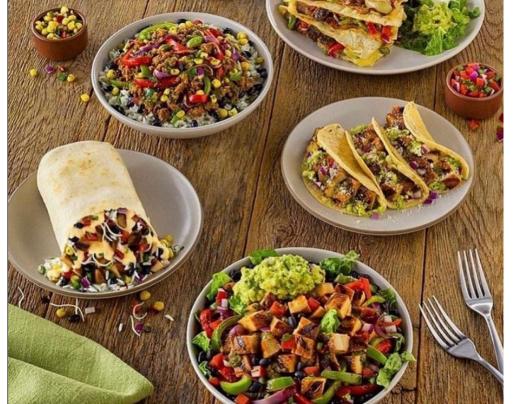

### **QDOBA MEXICAN EATS \$9.530 Gross Rent**

Spacious corner unit surrounded by great tenants. A modern buildout, in business since 2018. Bright space with lots of windows. Wood and tile floors, subway tiles on wall. Licensed and fully outfitted, with highly visible pylon signage. Located in South Kitchener in the major business and retail hub just off Highway 401 and Highway 8 that takes you into the heart of Kitchener-Waterloo.

2,080 sq ft space with Gross Rent of 9,530 including TMI with 4 + 5 + 5 remaining. Full support and training from head office. Great business for a hands on owner. Big Franchise with 700 plus locations and growing.