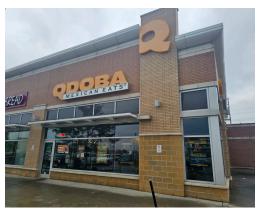

### **QDOBA MEXICAN EATS \$9.530 Gross Rent**

Spacious corner unit surrounded by great tenants. A modern buildout, in business since 2018. Bright space with lots of windows. Wood and tile floors, subway tiles on wall. Licensed and fully outfitted, with highly visible pylon signage. Located in South Kitchener in the major business and retail hub just off Highway 401 and Highway 8 that takes you into the heart of Kitchener-Waterloo.

**Property Details:** This is a bright unit that gets a ton of light. It is a standard modern quick service restaurant buildout on a concrete pad with 3-phase power. Modern leaseholds and systems.