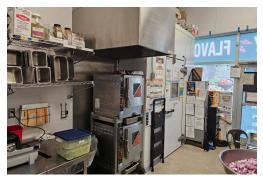

**Property Details:** This is a bright unit that gets a ton of light. It is a standard modern quick service restaurant buildout on a concrete pad with 3-phase power. Modern leaseholds and systems.