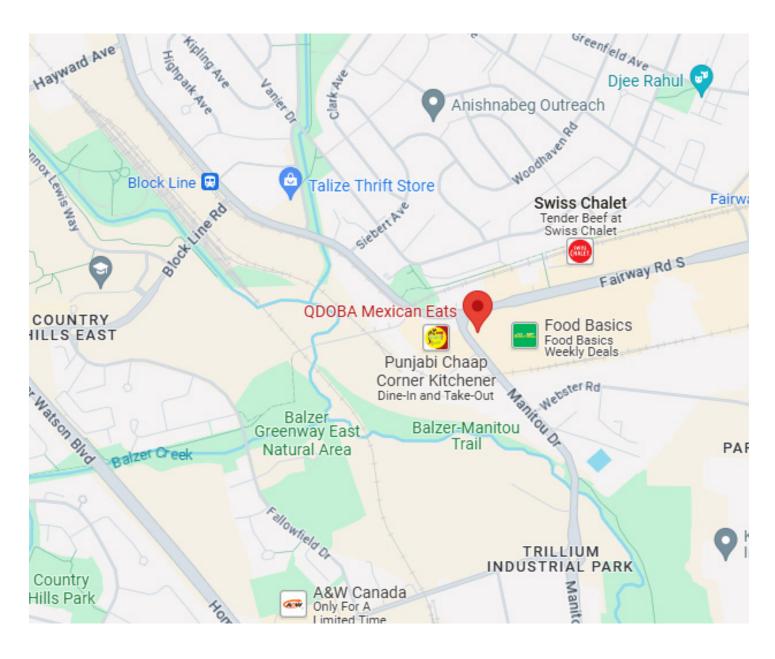

### **QDOBA MEXICAN EATS \$9.530 Gross Rent**

Spacious corner unit surrounded by great tenants. A modern buildout, in business since 2018. Bright space with lots of windows. Wood and tile floors, subway tiles on wall. Licensed and fully outfitted, with highly visible pylon signage. Located in South Kitchener in the major business and retail hub just off Highway 401 and Highway 8 that takes you into the heart of Kitchener-Waterloo.

This is a very popular area right off the highway and services the south of Kitchener, Waterloo and Cambridge. The property is in the Fairway Plaza among AAA tenants like LCBO, TD Bank, Food Basics + Dollarama. Excellent location expertly laid out for QSR.

## **BUILDING DETAILS**

Located in South Kitchener in the major business and retail hub just off Highway 401 and Highway 8 that takes you into the heart of Kitchener-Waterloo. This is a very popular area right off the highway and services the south of Kitchener, Waterloo and Cambridge.