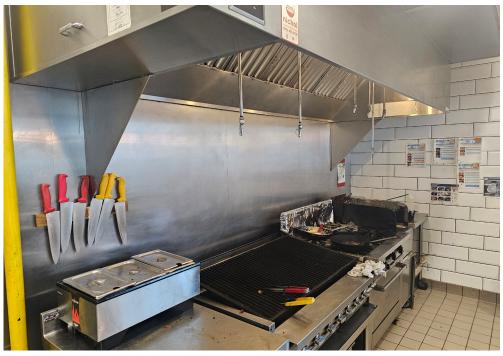

### **QDOBA MEXICAN EATS \$9.530 Gross Rent**

Spacious corner unit surrounded by great tenants. A modern buildout, in business since 2018. Bright space with lots of windows. Wood and tile floors, subway tiles on wall. Licensed and fully outfitted, with highly visible pylon signage. Located in South Kitchener in the major business and retail hub just off Highway 401 and Highway 8 that takes you into the heart of Kitchener-Waterloo.

2,080 Sq Ft

**Licensed Restaurant** 

**Property Details:** This is a bright unit that gets a ton of light. It is a standard modern quick service restaurant buildout on a concrete pad with 3-phase power. Modern leaseholds and systems.