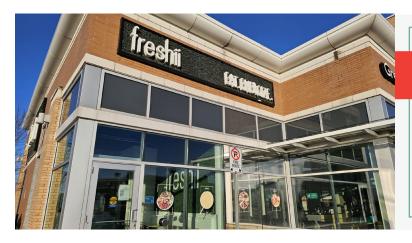

### **FRESHII**

- Health QSR Franchise
- 1,137 Sq Ft
- \$6,460 Gross Rent
- Seating for 18 + 30