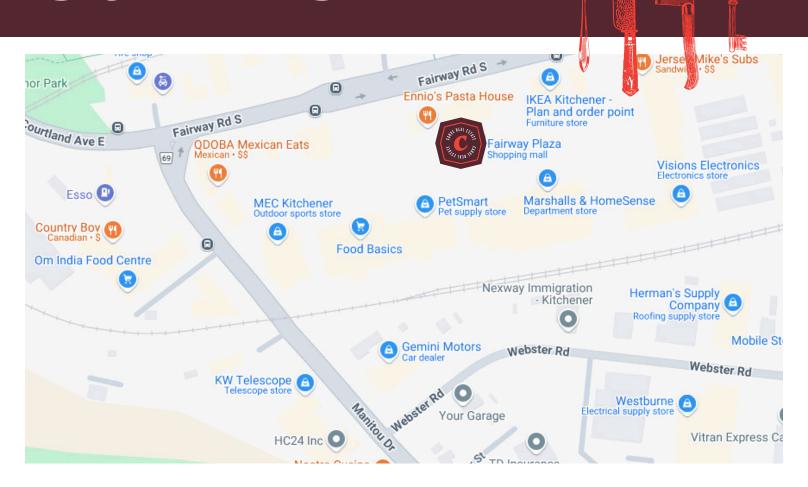

### **QDOBA MEXICAN EATS \$9.530 Gross Rent**

Spacious corner unit surrounded by great tenants. A modern buildout, in business since 2018. Bright space with lots of windows. Wood and tile floors, subway tiles on wall. Licensed and fully outfitted, with highly visible pylon signage. Located in South Kitchener in the major business and retail hub just off Highway 401 and Highway 8 that takes you into the heart of Kitchener-Waterloo.

This is a very popular area right off the highway and services the south of Kitchener, Waterloo and Cambridge. The property is in the Fairway Plaza among AAA tenants like LCBO, TD Bank, Food Basics + Dollarama. Excellent location expertly laid out for QSR.

## **BUILDING DETAILS**

Located in South Kitchener in the major business and retail hub just off Highway 401 and Highway 8 that takes you into the heart of Kitchener-Waterloo. This is a very popular area right off the highway and services the south of Kitchener, Waterloo and Cambridge.