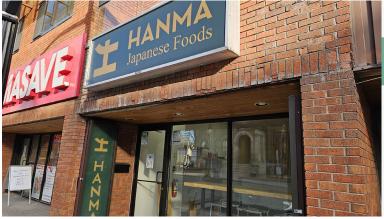

### HANMA JAPENESE FOODS

- Sushi Restaurant
- 800 Sq Ft
- \$1,717 Gross Rent
- Seating for 4