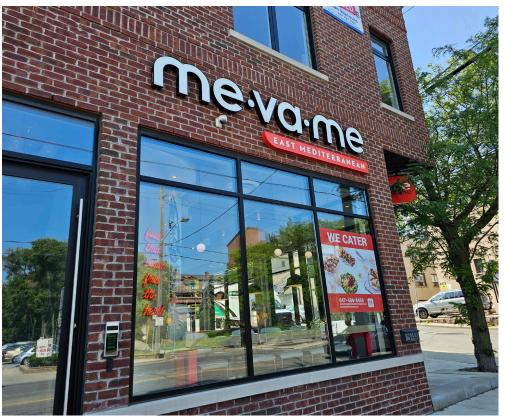

#### **1560 AVENUE RD, TORONTO**

# ME VA ME

Turnkey quick service restaurant (QSR) that is in a prime corner location on Avenue Road, just a few blocks from major Lawrence instersection. The property boasts a full commercial kitchen with a 13 foot hood, large grill, double fryers, two shawarma spits and a Rational oven. There are also 2 walk-in fridges, 3 washrooms, 1 parking spot and a high and dry basement.

# **BUILDING DETAILS**

The base of a red brick mixed use building, this location currently houses a prominent fresh casual QSR concept that is available for a qualified buyer to take over, or ready for rebranding. A former pharmacy, the 2020 buildout cost over \$700k and has resulted in a beautifully designed and expertly laid out restaurant space.