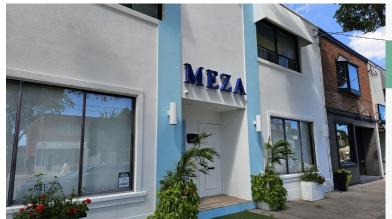

#### **MEZA RESTO BAR**

- Gorgeous licensed restaurant with patio
- 2,400 Sq Ft
- \$7,522 Gross Rent
- Licensed for 96 + 30 patio