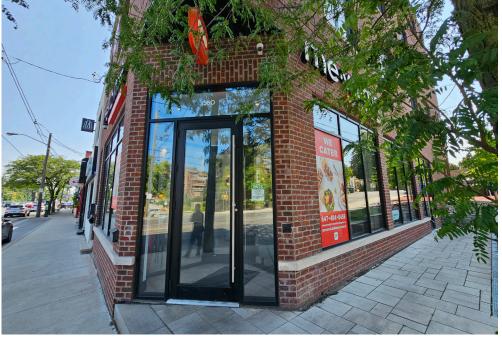

# ME VA ME

Turnkey quick service restaurant (QSR) that is in a prime corner location on Avenue Road, just a few blocks from major Lawrence instersection. The property boasts a full commercial kitchen with a 13 foot hood, large grill, double fryers, two shawarma spits and a Rational oven. There are also 2 walk-in fridges, 3 washrooms, 1 parking spot and a high and dry basement.

Double front door with vestibule, vital for heat retention during the winter months. Clean and bright dining room with wraparound floor to ceiling windows and plenty of booth seating.

\$8,849 gross and 6 + 5 remaining on lease term. 1,700 sq ft and licensed for 30 people. Royalties of 6% and 1%, or available for rebranding to different concept, cuisine or franchise.

# **BUILDING DETAILS**

The base of a red brick mixed use building, this location currently houses a prominent fresh casual QSR concept that is available for a qualified buyer to take over, or ready for rebranding. A former pharmacy, the 2020 buildout cost over \$700k and has resulted in a beautifully designed and expertly laid out restaurant space.