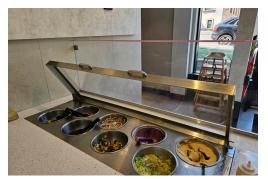

# ME VA ME

Turnkey quick service restaurant (QSR) that is in a prime corner location on Avenue Road, just a few blocks from major Lawrence instersection. The property boasts a full commercial kitchen with a 13 foot hood, large grill, double fryers, two shawarma spits and a Rational oven. There are also 2 walk-in fridges, 3 washrooms, 1 parking spot and a high and dry basement.