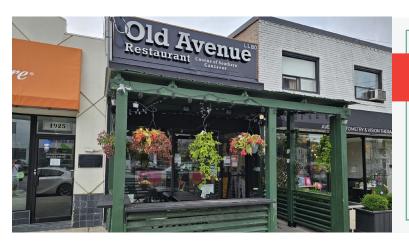

#### **OLD AVENUE RESTAURANT**

Profitable and high performing restaurant

IIIE

- 1,700 Sq Ft
- \$7,230 Gross Rent
- Licensed for 28 + 12