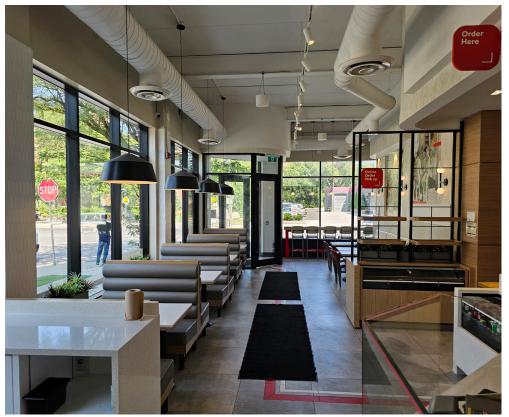

Double front door with vestibule, vital for heat retention during the winter months. Clean and bright dining room with wraparound floor to ceiling windows and plenty of booth seating.

\$8,849 gross and 6 + 5 remaining on lease term. 1,700 sq ft and licensed for 30 people. Royalties of 6% and 1%, or available for rebranding to different concept, cuisine or franchise.

# **BUILDING DETAILS**

The base of a red brick mixed use building, this location currently houses a prominent fresh casual QSR concept that is available for a qualified buyer to take over, or ready for rebranding. A former pharmacy, the 2020 buildout cost over \$700k and has resulted in a beautifully designed and expertly laid out restaurant space.