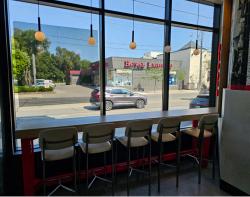

Double front door with vestibule, vital for heat retention during the winter months. Clean and bright dining room with wraparound floor to ceiling windows and plenty of booth seating.

\$8,849 gross and 6 + 5 remaining on lease term. 1,700 sq ft and licensed for 30 people. Royalties of 6% and 1%, or available for rebranding to different concept, cuisine or franchise.