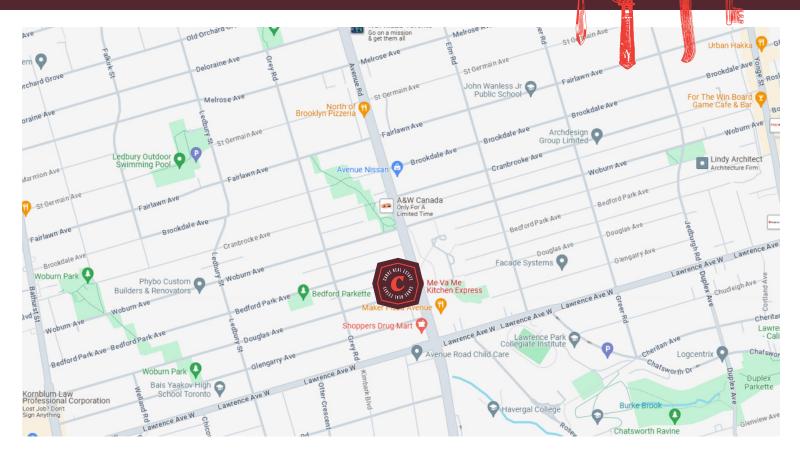

# **BUILDING DETAILS**

The base of a red brick mixed use building, this location currently houses a prominent fresh casual QSR concept that is available for a qualified buyer to take over, or ready for rebranding. A former pharmacy, the 2020 buildout cost over \$700k and has resulted in a beautifully designed and expertly laid out restaurant space.

**Property Details:** The corner of Avenue and Lawrence is the nexus of affluent North Toronto. The area is home to Pusateri's, one of the city's premiere gourmet food stores, plus private schools and multi-million dollar homes.

#### LOT SIZE

**Frontage:** 28.79 ft along Avenue Rd

**Depth:** Approximately 104.00 ft

#### **Dimensions:**

103.93 ft x 28.83 ft x 104.00 ft x 28.83 ft

**Size:** 2,992.36 ft<sup>2</sup> (0.069 ac)

RYAN EARL, Broker and Founder 416-618-0054 ryan@carverealestate.com IVY KNIGHT, Real Estate Agent 416-846-7468 ivy@carverealestate.com MANNA AU, Sales Representative 416-843-4318 manna@carverealestate.com