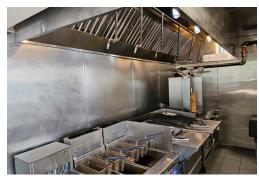

# ME VA ME

Turnkey quick service restaurant (QSR) that is in a prime corner location on Avenue Road, just a few blocks from major Lawrence instersection. The property boasts a full commercial kitchen with a 13 foot hood, large grill, double fryers, two shawarma spits and a Rational oven. There are also 2 walk-in fridges, 3 washrooms, 1 parking spot and a high and dry basement.