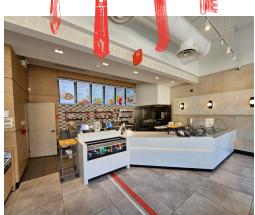

# ME VA ME

Turnkey quick service restaurant (QSR) that is in a prime corner location on Avenue Road, just a few blocks from major Lawrence instersection. The property boasts a full commercial kitchen with a 13 foot hood, large grill, double fryers, two shawarma spits and a Rational oven. There are also 2 walk-in fridges, 3 washrooms, 1 parking spot and a high and dry basement.

# **BUILDING DETAILS**

The base of a red brick mixed use building, this location currently houses a prominent fresh casual QSR concept that is available for a qualified buyer to take over, or ready for rebranding. A former pharmacy, the 2020 buildout cost over \$700k and has resulted in a beautifully designed and expertly laid out restaurant space.