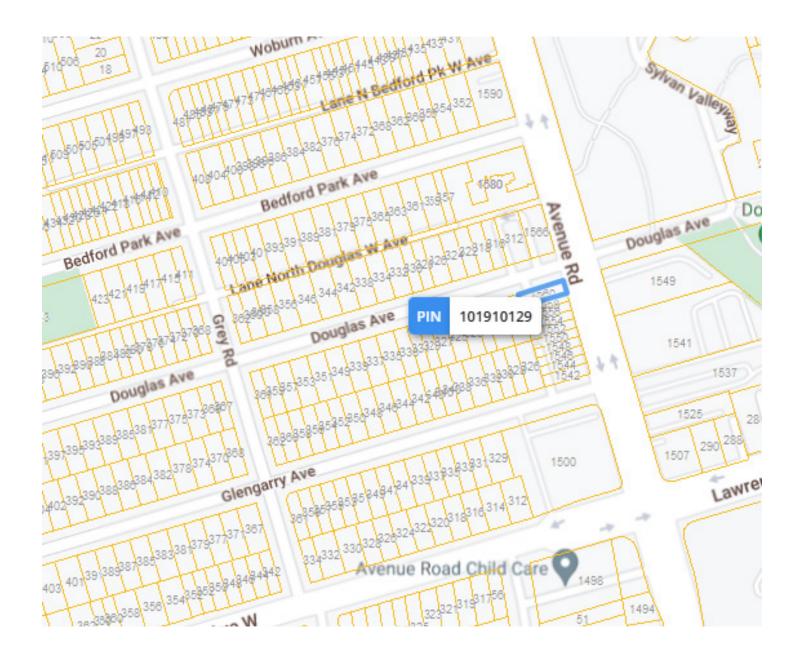

**Property Details:** The corner of Avenue and Lawrence is the nexus of affluent North Toronto. The area is home to Pusateri's, one of the city's premiere gourmet food stores, plus private schools and multi-million dollar homes.

#### LOT SIZE

**Frontage:** 28.79 ft along Avenue Rd

**Depth:** Approximately 104.00 ft

#### **Dimensions:**

103.93 ft x 28.83 ft x 104.00 ft x 28.83 ft

**Size:** 2,992.36 ft<sup>2</sup> (0.069 ac)

RYAN EARL, Broker and Founder 416-618-0054 ryan@carverealestate.com IVY KNIGHT, Real Estate Agent 416-846-7468 ivy@carverealestate.com MANNA AU, Sales Representative 416-843-4318 manna@carverealestate.com