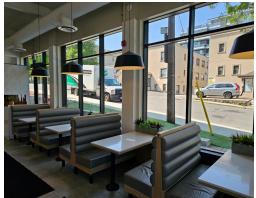

Double front door with vestibule, vital for heat retention during the winter months. Clean and bright dining room with wraparound floor to ceiling windows and plenty of booth seating.

\$8,849 gross and 6 + 5 remaining on lease term. 1,700 sq ft and licensed for 30 people. Royalties of 6% and 1%, or available for rebranding to different concept, cuisine or franchise.