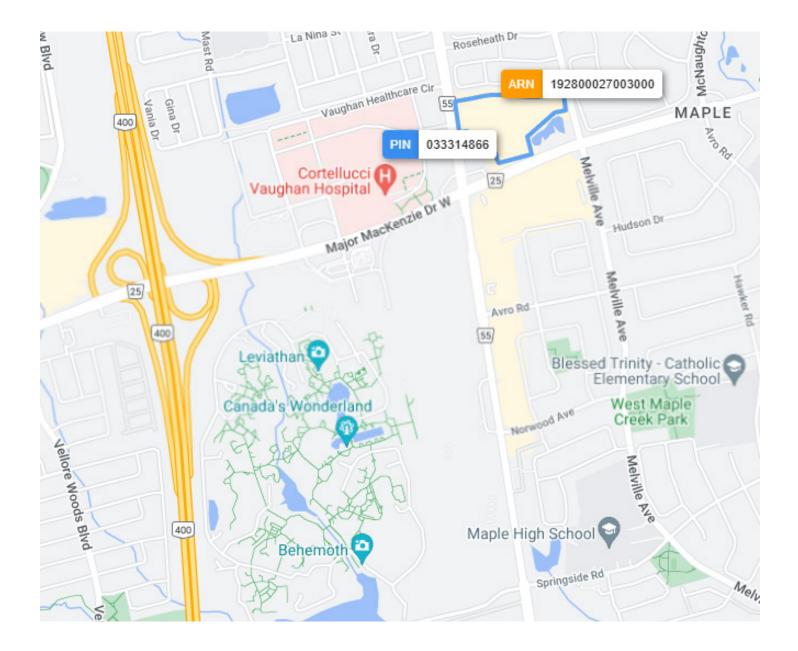

#### 2810 MAJOR MACKENZIE DR W, VAUGHAN

#### LOT SIZE

**Frontage:** 1,100.00 ft along Major Mackenzie Dr

**Depth:** Approximately 700.00 ft

**Dimensions:** 

Size:

RYAN EARL, Broker and Founder 416-618-0054 ryan@carverealestate.com IVY KNIGHT, Real Estate Agent 416-846-7468 ivy@carverealestate.com MANNA AU, Sales Representative 416-843-4318 manna@carverealestate.com