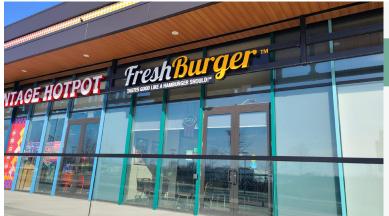

### **FRESH BURGER**

- QSR Franchise
- 1,327 Sq Ft
- \$6,371 Gross Rent
- Seating for 20