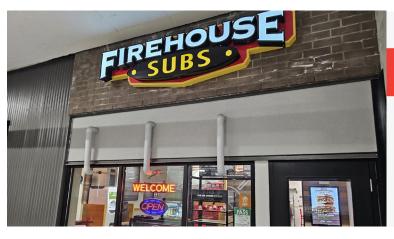

### **FIREHOUSE SUBS**

- QSR Sub Franchise
- 1,731 Sq Ft
- \$7,933.75 Gross Rent
- Seating for 30