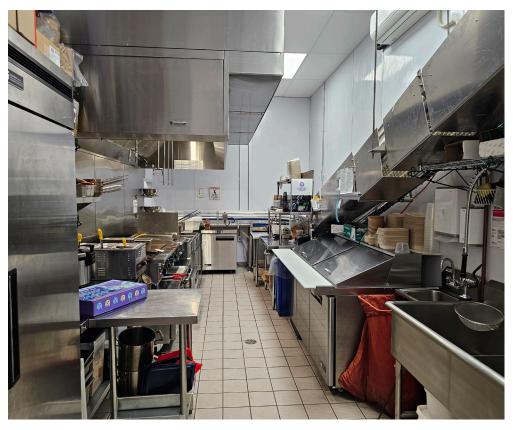

The business has it's own kitchen with a conveyor belt to bring the orders from the independent kitchens to the pick up counter with automated ordering machines. Excellent system with minimal food cost and a huge customer base.

Attractive lease rate of \$5,000 Gross Rent including TMI and CAM. The commercial kitchen is 250 Sq Ft, 10 ft hood, 2 walk-ins (1+1) with the conveyor belt reducing labour costs and increasing efficiencies. Royalties of 6% + 2%.

The other food concepts are all great brands and cover a number of Toronto and the GTA's beloved cuisines.

**Property Details:** Created in 2019 as one of Canada's first virtual food halls, the Kitchen Hub concept provides access to takeout and delivery. The kitchens are all in a back area where each has it's own hood and systems and are part of the conveyor belt line drastically reducing staffing and labour. The front of house is automated with minimal staff to ensure that there are no issues from the belt line to the customer.