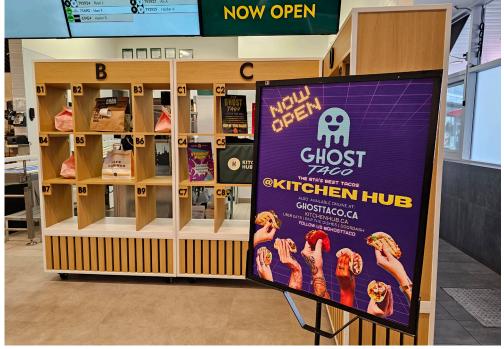

# GHOST TACO

Ghost Taco franchise location in the popular Kitchen Hub in Longo's Maple. AAA location right off of Highway 400 on Major MacKenzie, the Kitchen Hub Food Hall is a selection of premium restaurants and hospitality businesses that is featured in 3 Longo's.

# **BUILDING DETAILS**

This Longo's store is already a busy spot, and this concept has only added to the traffic. A ghost kitchen that's not a ghost kitchen, the Kitchen Hub concept has taken off across Ontario.

The other food concepts are all great brands and cover a number of Toronto and the GTA's beloved cuisines.

**Property Details:** Created in 2019 as one of Canada's first virtual food halls, the Kitchen Hub concept provides access to takeout and delivery. The kitchens are all in a back area where each has it's own hood and systems and are part of the conveyor belt line drastically reducing staffing and labour. The front of house is automated with minimal staff to ensure that there are no issues from the belt line to the customer.