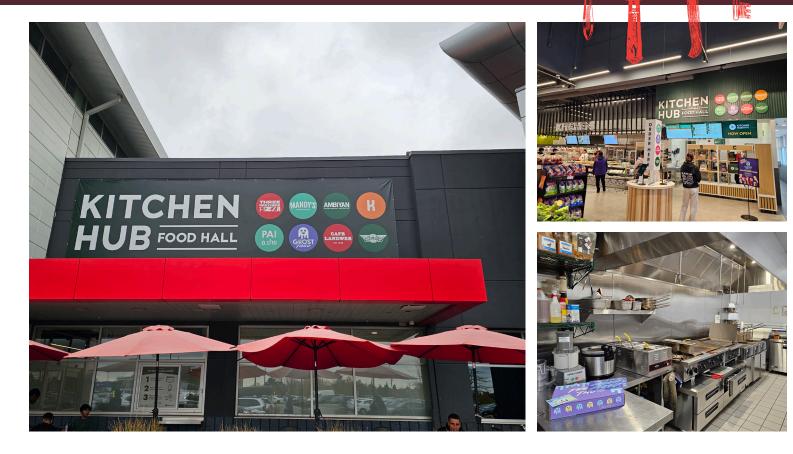

# GHOST TACO

Ghost Taco franchise location in the popular Kitchen Hub in Longo's Maple. AAA location right off of Highway 400 on Major MacKenzie, the Kitchen Hub Food Hall is a selection of premium restaurants and hospitality businesses that is featured in 3 Longo's.

The business has it's own kitchen with a conveyor belt to bring the orders from the independent kitchens to the pick up counter with automated ordering machines. Excellent system with minimal food cost and a huge customer base.

# **BUILDING DETAILS**

This Longo's store is already a busy spot, and this concept has only added to the traffic. A ghost kitchen that's not a ghost kitchen, the Kitchen Hub concept has taken off across Ontario.

The other food concepts are all great brands and cover a number of Toronto and the GTA's beloved cuisines.

**Property Details:** Created in 2019 as one of Canada's first virtual food halls, the Kitchen Hub concept provides access to takeout and delivery. The kitchens are all in a back area where each has it's own hood and systems and are part of the conveyor belt line drastically reducing staffing and labour. The front of house is automated with minimal staff to ensure that there are no issues from the belt line to the customer.