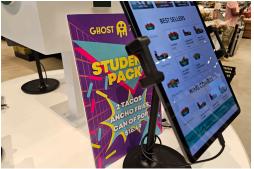

# GHOST TACO

Ghost Taco franchise location in the popular Kitchen Hub in Longo's Maple. AAA location right off of Highway 400 on Major MacKenzie, the Kitchen Hub Food Hall is a selection of premium restaurants and hospitality businesses that is featured in 3 Longo's.

The business has it's own kitchen with a conveyor belt to bring the orders from the independent kitchens to the pick up counter with automated ordering machines. Excellent system with minimal food cost and a huge customer base.