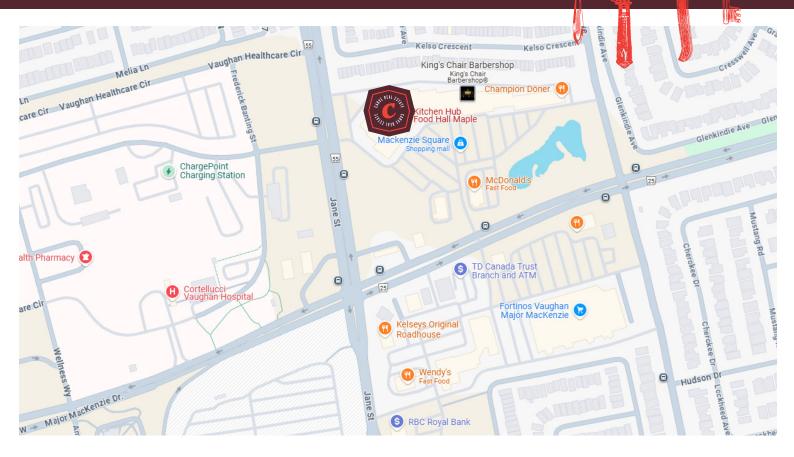

#### 2810 MAJOR MACKENZIE DR W, VAUGHAN

# **BUILDING DETAILS**

This Longo's store is already a busy spot, and this concept has only added to the traffic. A ghost kitchen that's not a ghost kitchen, the Kitchen Hub concept has taken off across Ontario.

The other food concepts are all great brands and cover a number of Toronto and the GTA's beloved cuisines.

**Property Details:** Created in 2019 as one of Canada's first virtual food halls, the Kitchen Hub concept provides access to takeout and delivery. The kitchens are all in a back area where each has it's own hood and systems and are part of the conveyor belt line drastically reducing staffing and labour. The front of house is automated with minimal staff to ensure that there are no issues from the belt line to the customer.