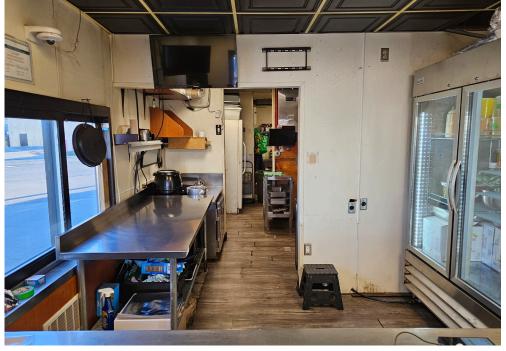

**Property Details:** This large and permanent food truck has been in operation for years. Tested and true, it is full of all of the equipment, leaseholds, and chattels that you'd need. There is ample power and outside garbage and oil containers as well as additional storage.