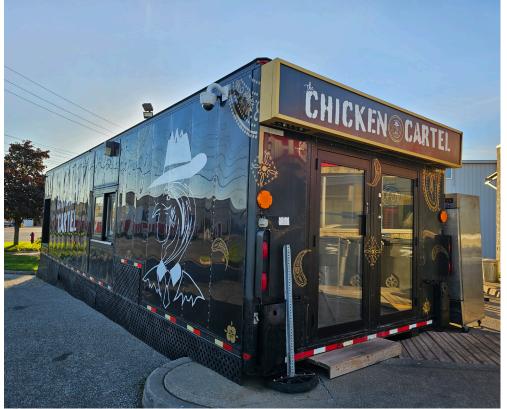

# THE CHICKEN CARTEL

The Chicken Cartel is a very popular quick service restaurant (QSR) with impressive income for a hands-on operator. Started by Chef Donnie Gomes and now available with training and support this is a very popular fried chicken concept that has growing sales, low labour costs, amazing rent, and an outstanding reputation.

There is ample parking next to a coin car wash located right at the boarder of Mississauga and Oakville just minutes from the QEW. Please do not go direct or speak to staff.

Very attractive lease rate of \$2,500 Gross Rent with 2 + 5 years remaining on the current term. Located in a 480 Sq Ft permanent food trailer that is easy to run and manage with great signage and visibility. Solid income plus salary.

**Property Details:** This large and permanent food truck has been in operation for years. Tested and true, it is full of all of the equipment, leaseholds, and chattels that you'd need. There is ample power and outside garbage and oil containers as well as additional storage.