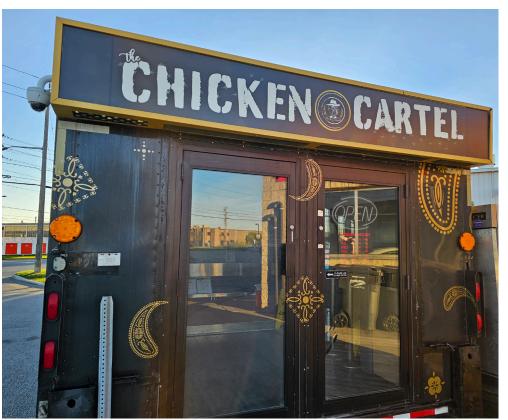

# THE CHICKEN CARTEL

The Chicken Cartel is a very popular quick service restaurant (QSR) with impressive income for a hands-on operator. Started by Chef Donnie Gomes and now available with training and support this is a very popular fried chicken concept that has growing sales, low labour costs, amazing rent, and an outstanding reputation.

There is ample parking next to a coin car wash located right at the boarder of Mississauga and Oakville just minutes from the QEW. Please do not go direct or speak to staff.

Very attractive lease rate of \$2,500 Gross Rent with 2 + 5 years remaining on the current term. Located in a 480 Sq Ft permanent food trailer that is easy to run and manage with great signage and visibility. Solid income plus salary.

\$299,000

\$2,500 Gross Rent

480 Sq Ft

**Takeout Restaurant** 