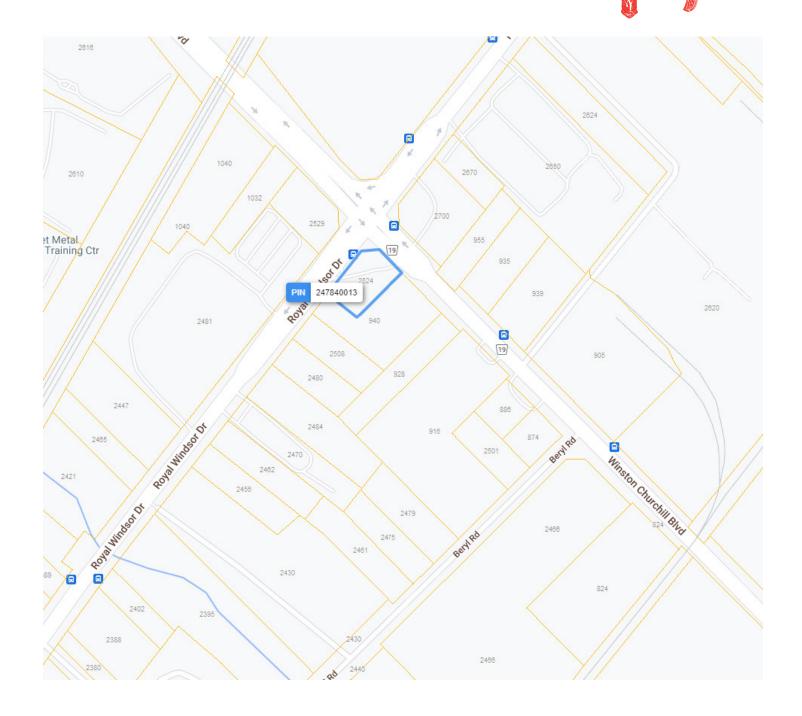

## LOT SIZE

**Frontage:** 240.00 ft along Royal Windsor Dr

IIIE

o Canada 🔁

idan Nurserie

Musket Transpor

Pet

et Ground

**Depth:** Approximately 160.00 ft

**Dimensions:** 66.56 ft x 208.47 ft x 141.52 ft x 239.63 ft x 121.52 ft

**Size:** 37,619.83 ft<sup>2</sup> (0.864 ac)

RYAN EARL, Broker and Founder 416-618-0054 rvan@carverealestate.com IVY KNIGHT, Real Estate Agent 416-846-7468 ivy@carverealestate.com MANNA AU, Sales Representative 416-843-4318 manna@carverealestate.com