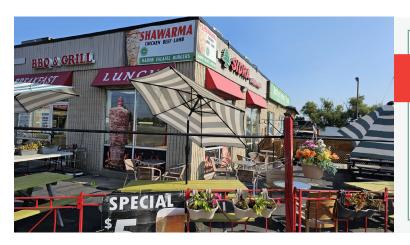

# THE CHICKEN CARTEL

The Chicken Cartel is a very popular quick service restaurant (QSR) with impressive income for a hands-on operator. Started by Chef Donnie Gomes and now available with training and support this is a very popular fried chicken concept that has growing sales, low labour costs, amazing rent, and an outstanding reputation.

There is ample parking next to a coin car wash located right at the boarder of Mississauga and Oakville just minutes from the QEW. Please do not go direct or speak to staff.

Very attractive lease rate of \$2,500 Gross Rent with 2 + 5 years remaining on the current term. Located in a 480 Sq Ft permanent food trailer that is easy to run and manage with great signage and visibility. Solid income plus salary.

# **BUILDING DETAILS**

This boarder of Mississauga and Oakville is a hub for traffic and is literally surrounded by industrial complexes, businesses, and office space. These commercial uses combine along with the near constant vehicular traffic to provide the business with lines come lunch time when this business shines.