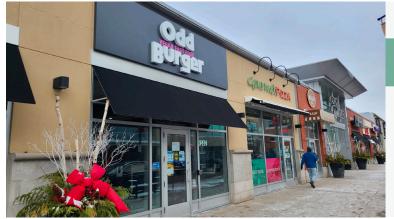

# **OTHER LOCATIONS:**

## ODD BURGER

- \$499,000
- 1,000 Sq Ft
- Vegan QSR Franchise
- Seating for 8