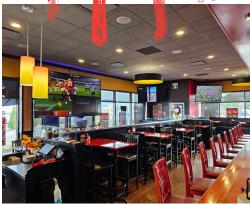

## ST. LOUIS BAR & GRILL

St. Louis Bar & Grill modern location in a newer plaza on Derry Road in Milton. Located in a premium plaza with McDonald's and Tim's, this store dates back to 2018 and does outstanding sales well above the franchise norms. 2,800 Sq Ft layout with a big liquor license of 114 + 52 on the patio.

Full production commercial kitchen with a big 20-ft commercial hood and 2 walkins (1+1). Full training and support from head office pending franchisor approval. Royalties of 5% + 2%. Please do not go direct or speak to staff.

\$599,000

\$12,035 Gross Rent

2,800 Sq Ft

**Sports Bar Franchise** 