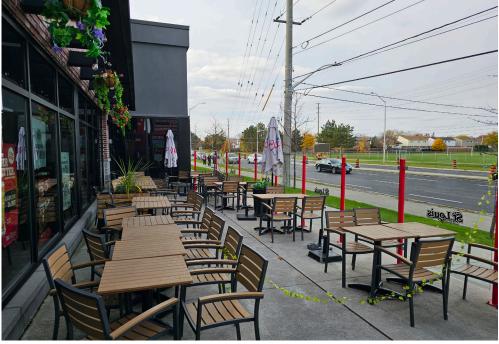

## ST. LOUIS BAR & GRILL

St. Louis Bar & Grill modern location in a newer plaza on Derry Road in Milton. Located in a premium plaza with McDonald's and Tim's, this store dates back to 2018 and does outstanding sales well above the franchise norms. 2,800 Sq Ft layout with a big liquor license of 114 + 52 on the patio.

Gross lease rate of \$12,035 including TMI with 4 + 5 + 5 years remaining. Great location on the corner of a busy plaza with tons of signage on 3 sides and a great patio with parking for 100 and additional signage on the plaza pylon.