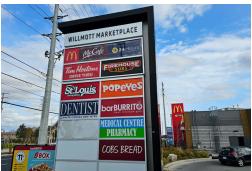

This plaza in particular has a large array of AAA tenants that includes McDonald's, Tim Horton's, Popeyes Louisiana Kitchen, Cobs Bread, Firehouse Subs, Gino's Pizza, and more.

There are well over a hundred parking spaces with great pylon signage and visibility with signage for the business on both sides of the building (front and rear).