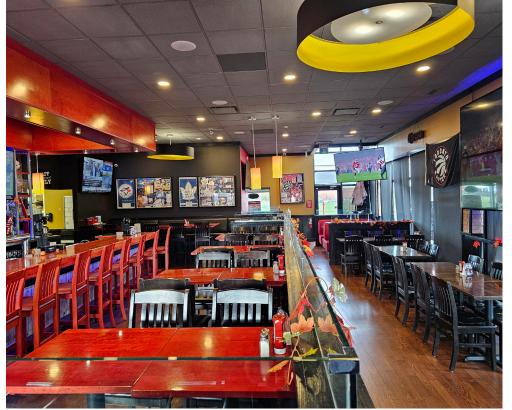

## ST. LOUIS BAR & GRILL

St. Louis Bar & Grill modern location in a newer plaza on Derry Road in Milton. Located in a premium plaza with McDonald's and Tim's, this store dates back to 2018 and does outstanding sales well above the franchise norms. 2,800 Sq Ft layout with a big liquor license of 114 + 52 on the patio.

Full production commercial kitchen with a big 20-ft commercial hood and 2 walkins (1+1). Full training and support from head office pending franchisor approval. Royalties of 5% + 2%. Please do not go direct or speak to staff.