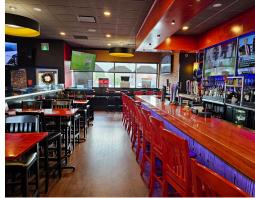

## ST. LOUIS BAR & GRILL

St. Louis Bar & Grill modern location in a newer plaza on Derry Road in Milton. Located in a premium plaza with McDonald's and Tim's, this store dates back to 2018 and does outstanding sales well above the franchise norms. 2,800 Sq Ft layout with a big liquor license of 114 + 52 on the patio.

Full production commercial kitchen with a big 20-ft commercial hood and 2 walkins (1+1). Full training and support from head office pending franchisor approval. Royalties of 5% + 2%. Please do not go direct or speak to staff.