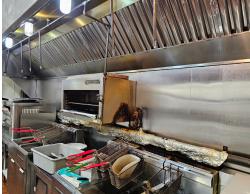

Full production commercial kitchen with a big 20-ft commercial hood and 2 walkins (1+1). Full training and support from head office pending franchisor approval. Royalties of 5% + 2%. Please do not go direct or speak to staff.