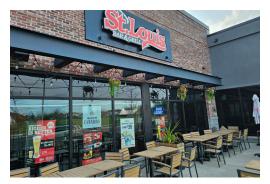

## ST. LOUIS BAR & GRILL

St. Louis Bar & Grill modern location in a newer plaza on Derry Road in Milton. Located in a premium plaza with McDonald's and Tim's, this store dates back to 2018 and does outstanding sales well above the franchise norms. 2,800 Sq Ft layout with a big liquor license of 114 + 52 on the patio.

Gross lease rate of \$12,035 including TMI with 4 + 5 + 5 years remaining. Great location on the corner of a busy plaza with tons of signage on 3 sides and a great patio with parking for 100 and additional signage on the plaza pylon.