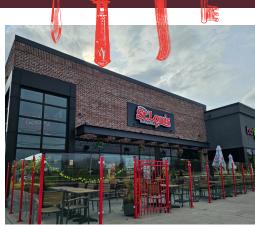

## ST. LOUIS BAR & GRILL

St. Louis Bar & Grill modern location in a newer plaza on Derry Road in Milton. Located in a premium plaza with McDonald's and Tim's, this store dates back to 2018 and does outstanding sales well above the franchise norms. 2,800 Sq Ft layout with a big liquor license of 114 + 52 on the patio.

This plaza in particular has a large array of AAA tenants that includes McDonald's, Tim Horton's, Popeyes Louisiana Kitchen, Cobs Bread, Firehouse Subs, Gino's Pizza, and more.

There are well over a hundred parking spaces with great pylon signage and visibility with signage for the business on both sides of the building (front and rear).