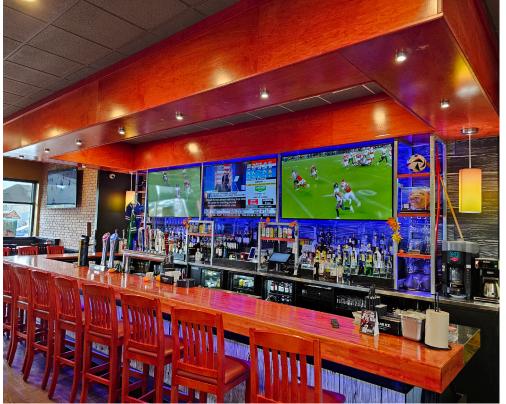

## ST. LOUIS BAR & GRILL

St. Louis Bar & Grill modern location in a newer plaza on Derry Road in Milton. Located in a premium plaza with McDonald's and Tim's, this store dates back to 2018 and does outstanding sales well above the franchise norms. 2,800 Sq Ft layout with a big liquor license of 114 + 52 on the patio.

Full production commercial kitchen with a big 20-ft commercial hood and 2 walkins (1+1). Full training and support from head office pending franchisor approval. Royalties of 5% + 2%. Please do not go direct or speak to staff.