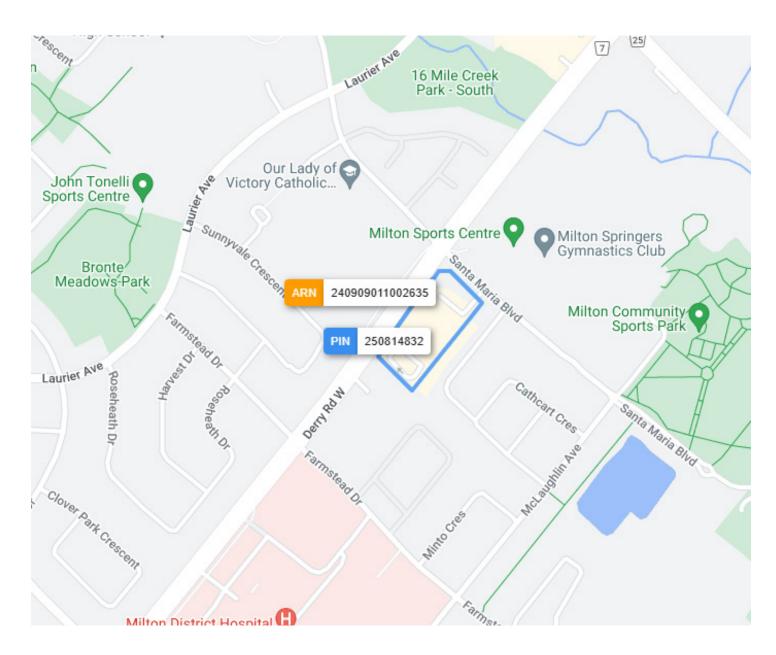

#### Frontage:

279.71 ft along Santa Maria Blvd

### Depth:

Approximatley 622.40 ft

### **Dimensions:**

26.99 ft x 263.69 ft x 622.40 ft x 248.68 ft x 62.92 ft x 43.62 ft x 28.23 ft x 322.61 ft x 1.00 ft x 113.11 ft x 46.40 ft

#### Size:

177,690.46 ft<sup>2</sup>(4.079 ac)