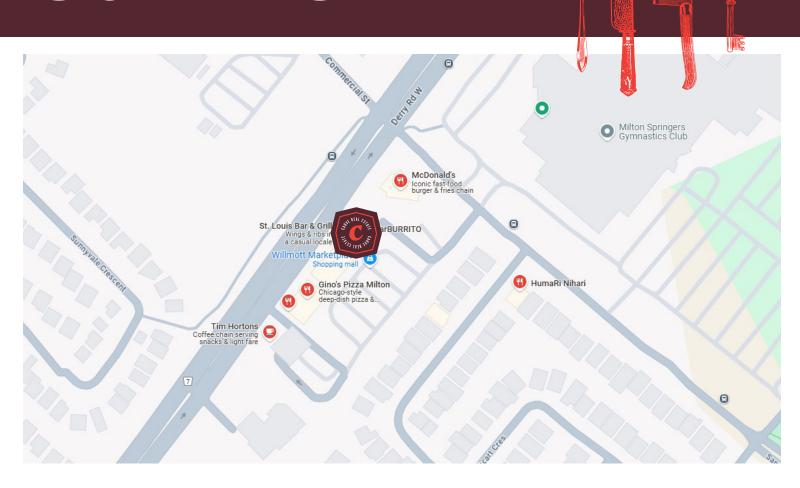

## ST. LOUIS BAR & GRILL

St. Louis Bar & Grill modern location in a newer plaza on Derry Road in Milton. Located in a premium plaza with McDonald's and Tim's, this store dates back to 2018 and does outstanding sales well above the franchise norms. 2,800 Sq Ft layout with a big liquor license of 114 + 52 on the patio.

This plaza in particular has a large array of AAA tenants that includes McDonald's, Tim Horton's, Popeyes Louisiana Kitchen, Cobs Bread, Firehouse Subs, Gino's Pizza, and more.

There are well over a hundred parking spaces with great pylon signage and visibility with signage for the business on both sides of the building (front and rear).