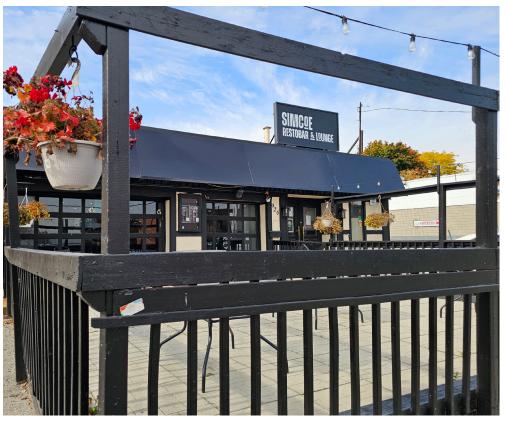

# SIMCOE RESTOBAR & LOUNGE

Simcoe Restobar & Lounge is a fully renovated licensed restaurant with a patio in a standalone building on Simcoe Street in Oshawa. This building has been home to many different concepts over the years and is very well-known for live music and bands.

This business did major renovations to the space when it took over and it shows. Parking for 30 and a pylon for signage located between Rossland and Taunton in a very busy part of Oshawa with the University nearby. Please do not go direct or speak to staff or ownership.

Very attractive lease rate of \$5,000 Gross Rent including TMI with 4 + 5 years remaining in a 3,500 sq ft space. Licensed for 249 + 34 on the patio. Full commercial kitchen with a 12 ft hood, and 2 walk-in fridges, and 1 walk-in freezer.