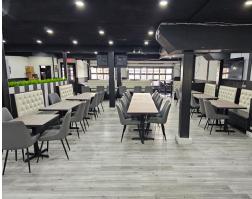

# SIMCOE RESTOBAR & LOUNGE

Simcoe Restobar & Lounge is a fully renovated licensed restaurant with a patio in a standalone building on Simcoe Street in Oshawa. This building has been home to many different concepts over the years and is very well-known for live music and bands.

Very attractive lease rate of \$5,000 Gross Rent including TMI with 4 + 5 years remaining in a 3,500 sq ft space. Licensed for 249 + 34 on the patio. Full commercial kitchen with a 12 ft hood, and 2 walk-in fridges, and 1 walk-in freezer.