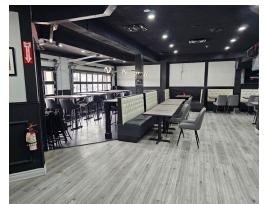

# SIMCOE RESTOBAR & LOUNGE

Simcoe Restobar & Lounge is a fully renovated licensed restaurant with a patio in a standalone building on Simcoe Street in Oshawa. This building has been home to many different concepts over the years and is very well-known for live music and bands.

This business did major renovations to the space when it took over and it shows. Parking for 30 and a pylon for signage located between Rossland and Taunton in a very busy part of Oshawa with the University nearby. Please do not go direct or speak to staff or ownership.

Very attractive lease rate of \$5,000 Gross Rent including TMI with 4 + 5 years remaining in a 3,500 sq ft space. Licensed for 249 + 34 on the patio. Full commercial kitchen with a 12 ft hood, and 2 walk-in fridges, and 1 walk-in freezer.

\$399,000

\$5,000 Gross Rent

3,500 Sq Ft

Licensed Restaurant with Patio