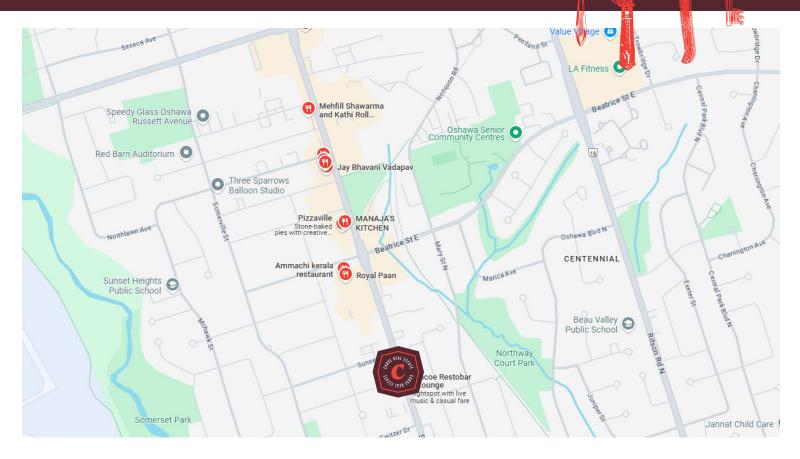

### 926 SIMCOE ST N, OTTAWA

# SIMCOE RESTOBAR & LOUNGE

Simcoe Restobar & Lounge is a fully renovated licensed restaurant with a patio in a standalone building on Simcoe Street in Oshawa. This building has been home to many different concepts over the years and is very well-known for live music and bands.

This business did major renovations to the space when it took over and it shows. Parking for 30 and a pylon for signage located between Rossland and Taunton in a very busy part of Oshawa with the University nearby. Please do not go direct or speak to staff or ownership.