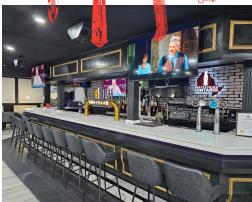

# SIMCOE RESTOBAR & LOUNGE

Simcoe Restobar & Lounge is a fully renovated licensed restaurant with a patio in a standalone building on Simcoe Street in Oshawa. This building has been home to many different concepts over the years and is very well-known for live music and bands.

Very attractive lease rate of \$5,000 Gross Rent including TMI with 4 + 5 years remaining in a 3,500 sq ft space. Licensed for 249 + 34 on the patio. Full commercial kitchen with a 12 ft hood, and 2 walk-in fridges, and 1 walk-in freezer.