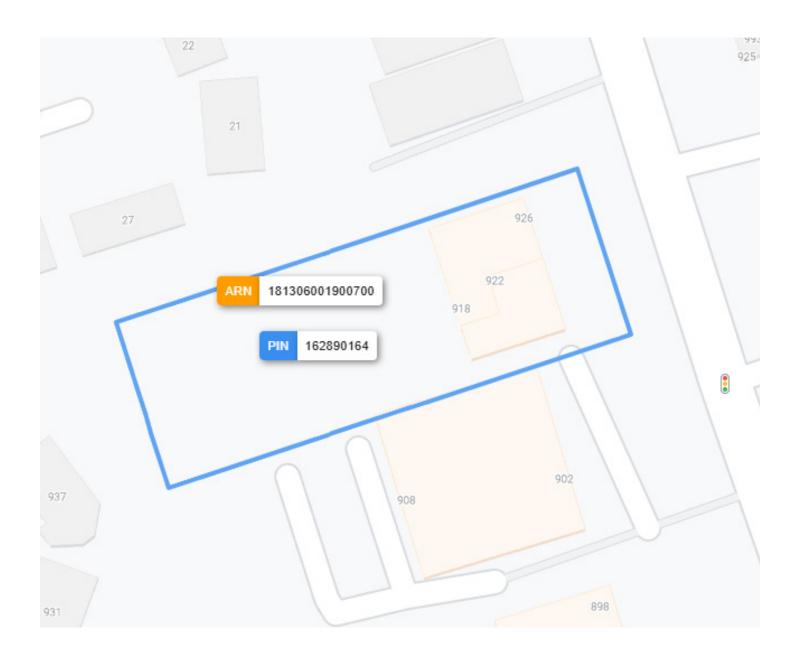

### LOT SIZE

**Frontage:** 110.10 ft

**Depth:** 307.44 ft

**Area:** 33,637.19 ft<sup>2</sup> (0.772 ac)

Perimeter: 833.33 ft

**Measurements:** 307.35 ft × 109.23 ft × 307.44 ft × 110.10 ft

RYAN EARL, Broker and Founder 416-618-0054 ryan@carverealestate.com carverealestate.com MANNA AU, Sales Representative 416-843-4318 manna@carverealestate.com carverealestate.com