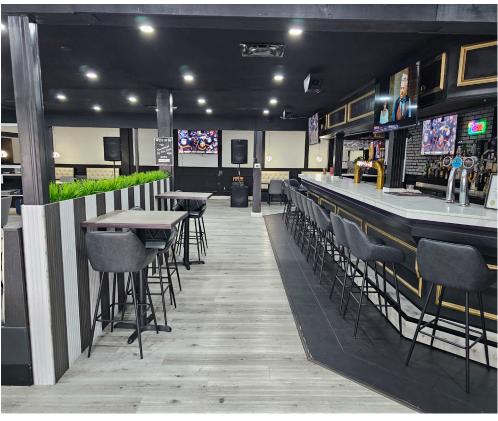

# SIMCOE RESTOBAR & LOUNGE

Simcoe Restobar & Lounge is a fully renovated licensed restaurant with a patio in a standalone building on Simcoe Street in Oshawa. This building has been home to many different concepts over the years and is very well-known for live music and bands.

This business did major renovations to the space when it took over and it shows. Parking for 30 and a pylon for signage located between Rossland and Taunton in a very busy part of Oshawa with the University nearby. Please do not go direct or speak to staff or ownership.

Very attractive lease rate of \$5,000 Gross Rent including TMI with 4 + 5 years remaining in a 3,500 sq ft space. Licensed for 249 + 34 on the patio. Full commercial kitchen with a 12 ft hood, and 2 walk-in fridges, and 1 walk-in freezer.

\$399,000

\$5,000 Gross Rent

3,500 Sq Ft

Licensed Restaurant with Patio