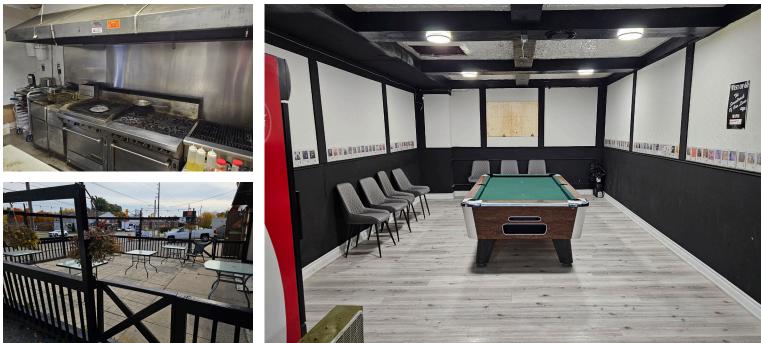

This business did major renovations to the space when it took over and it shows. Parking for 30 and a pylon for signage located between Rossland and Taunton in a very busy part of Oshawa with the University nearby. Please do not go direct or speak to staff or ownership.

Very attractive lease rate of \$5,000 Gross Rent including TMI with 4 + 5 years remaining in a 3,500 sq ft space. Licensed for 249 + 34 on the patio. Full commercial kitchen with a 12 ft hood, and 2 walk-in fridges, and 1 walk-in freezer.

**Property Details:** Tons of power, lots of parking options, signage on both the building and the pylon. Great location in a busy part of town.