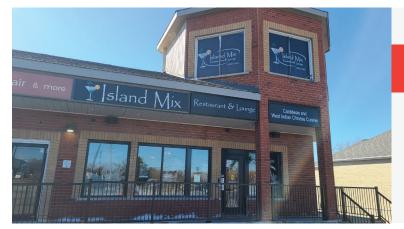

### **ISLAND MIX**

- Licensed Restaurant
- 2,265 Sq Ft
- Big liqour license of 72 + 48
- Tons of parking and visibility from King St.