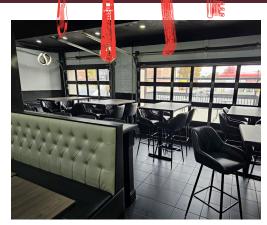

# SIMCOE RESTOBAR & LOUNGE

Simcoe Restobar & Lounge is a fully renovated licensed restaurant with a patio in a standalone building on Simcoe Street in Oshawa. This building has been home to many different concepts over the years and is very well-known for live music and bands.

This business did major renovations to the space when it took over and it shows. Parking for 30 and a pylon for signage located between Rossland and Taunton in a very busy part of Oshawa with the University nearby. Please do not go direct or speak to staff or ownership.

Very attractive lease rate of \$5,000 Gross Rent including TMI with 4 + 5 years remaining in a 3,500 sq ft space. Licensed for 249 + 34 on the patio. Full commercial kitchen with a 12 ft hood, and 2 walk-in fridges, and 1 walk-in freezer.

\$399,000

\$5,000 Gross Rent

3,500 Sq Ft

Licensed Restaurant with Patio