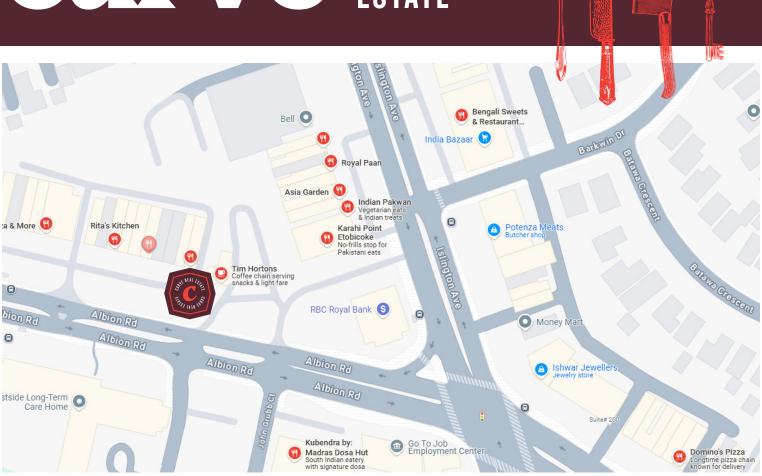

## **BUILDING DETAILS**

Thistletown is one of the great neighbourhoods in Toronto's North York, and it has a strong history of a large range of cuisines. Albion West Plaza is home to no less than 7 restaurants with many others in nearby plazas that make the intersection of Islington and Albion a foodie destination.