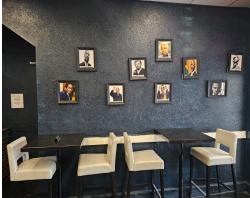

This unit is unique in the plaza as it is the only one that features a liquor license, separating it from the quick service restaurants (QSR's) that make up the rest of the restaurants. There is a full bar and service area as well as seating for 30 on the floor. Ideal for events and parties as well.