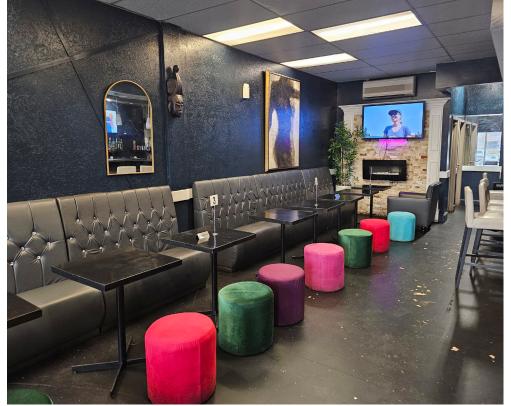

1,147 Sq Ft layout that is easy to manage with a bar and tables for eating with a liquor license for 30. This business is available with training, or it can be rebranded into a different concept, cuisine, or franchise.

This unit is unique in the plaza as it is the only one that features a liquor license, separating it from the quick service restaurants (QSR's) that make up the rest of the restaurants. There is a full bar and service area as well as seating for 30 on the floor. Ideal for events and parties as well.