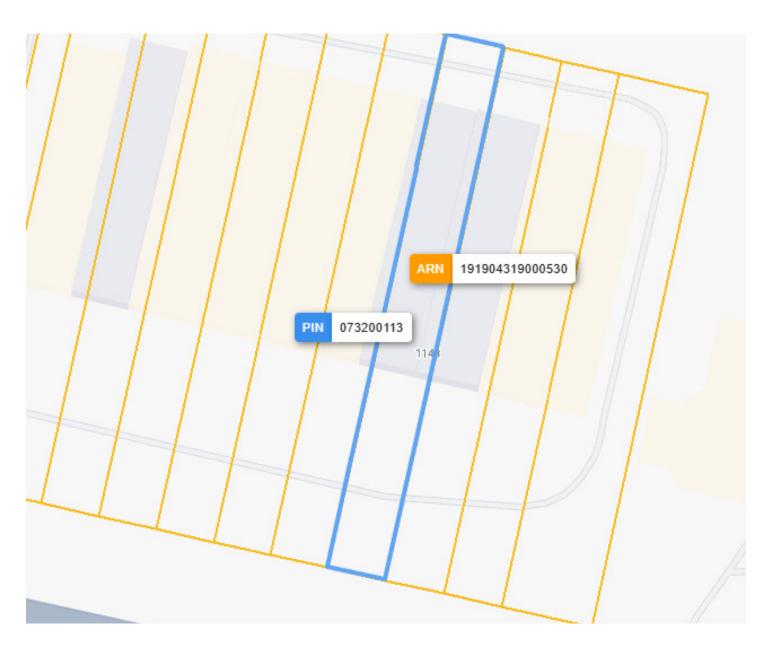

### **LOT SIZE**

#### Frontage:

18.57 ft along Albion Rd

#### Depth:

Approximately 171 ft

#### **Dimensions:**

171.04 ft x 18.57 ft x 170.93 ft x 18.56 ft

#### Size:

3,164.59 ft<sup>2</sup> (0.073 ac)