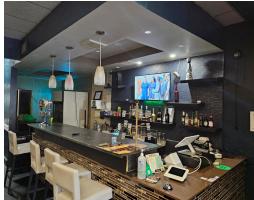

This unit is unique in the plaza as it is the only one that features a liquor license, separating it from the quick service restaurants (QSR's) that make up the rest of the restaurants. There is a full bar and service area as well as seating for 30 on the floor. Ideal for events and parties as well.

**Property Details:** There is a full commercial kitchen that allow for just about any type of equipment setup. Two hoods make up a total 15 ft with 1 walk-in fridge.