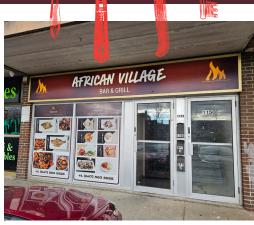

## AFRICAN VILLAGE

African Village is a popular restaurant, lounge, and bar all in one. Located in Albion West Plaza in the heart of Thistletown North York Toronto. This old plaza has constant traffic coming in and out and it is home to a number of restaurants representing the cultures of the area.