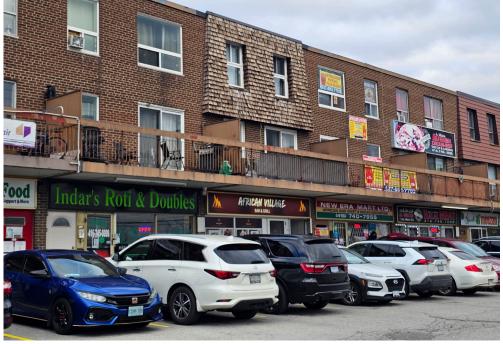

## AFRICAN VILLAGE

African Village is a popular restaurant, lounge, and bar all in one. Located in Albion West Plaza in the heart of Thistletown North York Toronto. This old plaza has constant traffic coming in and out and it is home to a number of restaurants representing the cultures of the area.

## **BUILDING DETAILS**

Thistletown is one of the great neighbourhoods in Toronto's North York, and it has a strong history of a large range of cuisines. Albion West Plaza is home to no less than 7 restaurants with many others in nearby plazas that make the intersection of Islington and Albion a foodie destination.

This unit is unique in the plaza as it is the only one that features a liquor license, separating it from the quick service restaurants (QSR's) that make up the rest of the restaurants. There is a full bar and service area as well as seating for 30 on the floor. Ideal for events and parties as well.