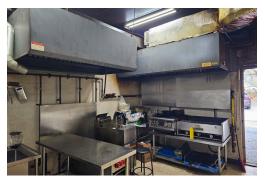

Lease rate of \$4,159 Gross Rent including TMI with 3 + 5 years remaining. Full kitchen with two commercial hoods of 6 + 9 feet respectively (15 ft total), and 1 walk-in fridge. Lots of parking spaces and signage. Please do not go direct.

**Property Details:** There is a full commercial kitchen that allow for just about any type of equipment setup. Two hoods make up a total 15 ft with 1 walk-in fridge.