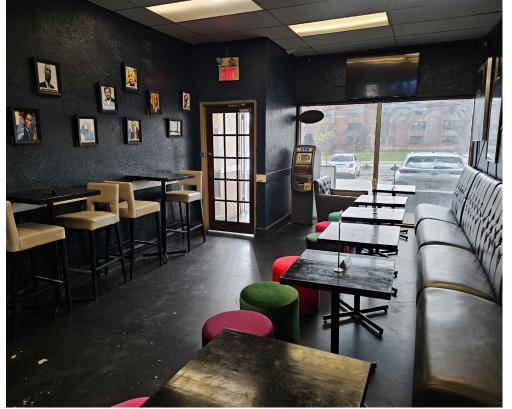

1,147 Sq Ft layout that is easy to manage with a bar and tables for eating with a liquor license for 30. This business is available with training, or it can be rebranded into a different concept, cuisine, or franchise.

This unit is unique in the plaza as it is the only one that features a liquor license, separating it from the quick service restaurants (QSR's) that make up the rest of the restaurants. There is a full bar and service area as well as seating for 30 on the floor. Ideal for events and parties as well.