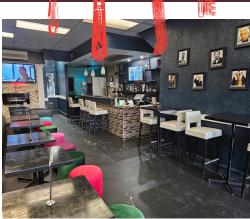

## AFRICAN VILLAGE

African Village is a popular restaurant, lounge, and bar all in one. Located in Albion West Plaza in the heart of Thistletown North York Toronto. This old plaza has constant traffic coming in and out and it is home to a number of restaurants representing the cultures of the area.

1,147 Sq Ft layout that is easy to manage with a bar and tables for eating with a liquor license for 30. This business is available with training, or it can be rebranded into a different concept, cuisine, or franchise.

This unit is unique in the plaza as it is the only one that features a liquor license, separating it from the quick service restaurants (QSR's) that make up the rest of the restaurants. There is a full bar and service area as well as seating for 30 on the floor. Ideal for events and parties as well.