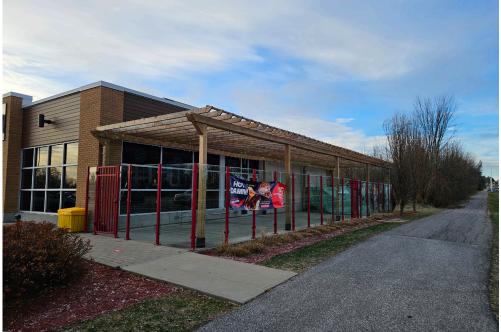

**FOR SALE** 

**5035 INNOVATION DR, OTTAWA** 

\$599,000

## **BUILDING DETAILS**

Kanata was once its own city however it has been incorporated into the City of Ottawa. This is area in particular is a growing neighbourhood that benefits from lots of residential as well as having two unique features, with an Armed Forces Base to the east, and a large tech and office area/park to the south.

The restaurant is also close to the Canadian Tire Centre and currently runs a program shuttling Ottawa Senators fans to the arena on game days giving a great boast to sales.

**Property Details:** This is a modern commercial unit on a concrete pad with steel roof construction. There is a Starbucks with a drive-thru in the plaza and tons of parking options.