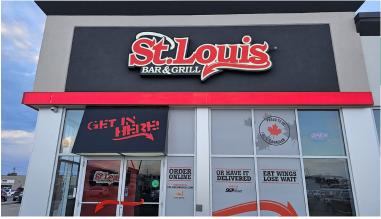

## ST. LOUIS BAR & GRILL

St. Louis Bar & Grill location in Kanata Ottawa. This store is only 5 years old and is a modern franchise model with great sales and NOI on top of salary for hands-on ownership. Full training to be provided by head office pending franchisor approval.

This is a corner location with excellent visibility and signage on the pylon. The large patio faces northwest and is licensed for 80 plus another 120 (200 total) inside the 3,000 sq ft premise. Please do not go direct or speak to staff or ownership.