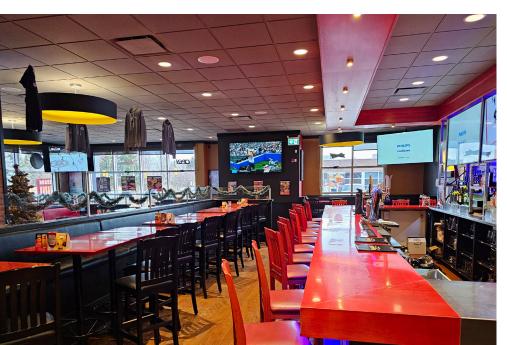

## ST. LOUIS BAR & GRILL

St. Louis Bar & Grill location in Kanata Ottawa. This store is only 5 years old and is a modern franchise model with great sales and NOI on top of salary for hands-on ownership. Full training to be provided by head office pending franchisor approval.

This is a corner location with excellent visibility and signage on the pylon. The large patio faces northwest and is licensed for 80 plus another 120 (200 total) inside the 3,000 sq ft premise. Please do not go direct or speak to staff or ownership.

Lease rate of \$13,274 Gross Rent including TMI with 5 + 10 years remaining. Big 16-ft commercial hood in the production kitchen in this proven layout and setup. 2 walk-ins (1 + 1) and a great floor plan for minimizing labour costs.