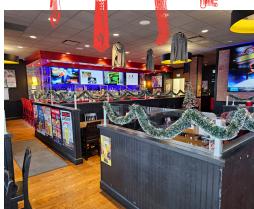

## ST. LOUIS BAR & GRILL

St. Louis Bar & Grill location in Kanata Ottawa. This store is only 5 years old and is a modern franchise model with great sales and NOI on top of salary for hands-on ownership. Full training to be provided by head office pending franchisor approval.

This is a corner location with excellent visibility and signage on the pylon. The large patio faces northwest and is licensed for 80 plus another 120 (200 total) inside the 3,000 sq ft premise. Please do not go direct or speak to staff or ownership.