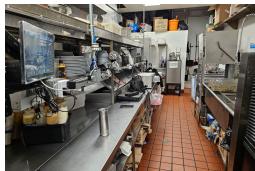

Lease rate of \$13,274 Gross Rent including TMI with 5 + 10 years remaining. Big 16-ft commercial hood in the production kitchen in this proven layout and setup. 2 walk-ins (1 + 1) and a great floor plan for minimizing labour costs.