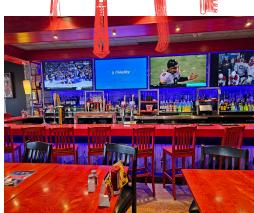

## ST. LOUIS BAR & GRILL

St. Louis Bar & Grill location in Kanata Ottawa. This store is only 5 years old and is a modern franchise model with great sales and NOI on top of salary for hands-on ownership. Full training to be provided by head office pending franchisor approval.

This is a corner location with excellent visibility and signage on the pylon. The large patio faces northwest and is licensed for 80 plus another 120 (200 total) inside the 3,000 sq ft premise. Please do not go direct or speak to staff or ownership.

Lease rate of \$13,274 Gross Rent including TMI with 5 + 10 years remaining. Big 16-ft commercial hood in the production kitchen in this proven layout and setup. 2 walk-ins (1 + 1) and a great floor plan for minimizing labour costs.