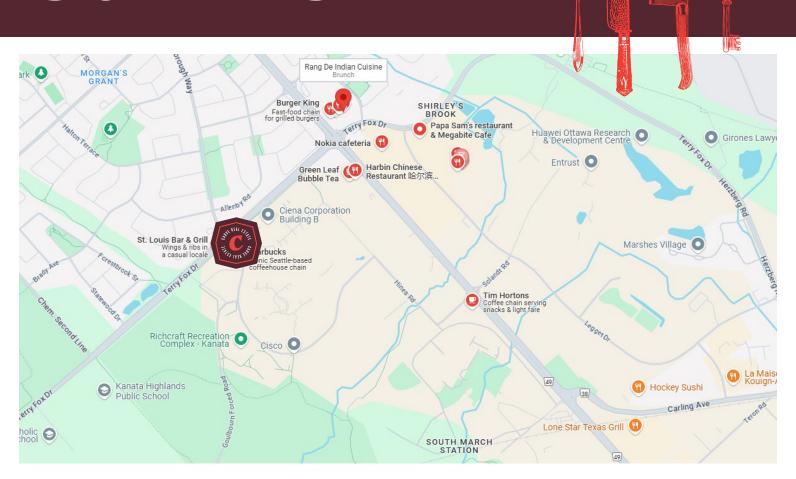

## **BUILDING DETAILS**

Kanata was once its own city however it has been incorporated into the City of Ottawa. This is area in particular is a growing neighbourhood that benefits from lots of residential as well as having two unique features, with an Armed Forces Base to the east, and a large tech and office area/park to the south.

The restaurant is also close to the Canadian Tire Centre and currently runs a program shuttling Ottawa Senators fans to the arena on game days giving a great boast to sales.

**Property Details:** This is a modern commercial unit on a concrete pad with steel roof construction. There is a Starbucks with a drive-thru in the plaza and tons of parking options.

The tenant mix ensures that the plaza is busy throughout the day and it stands out from both Innovation Drive and Terry Fox Drive.