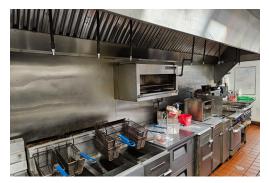

Lease rate of \$13,274 Gross Rent including TMI with 5 + 10 years remaining. Big 16-ft commercial hood in the production kitchen in this proven layout and setup. 2 walk-ins (1 + 1) and a great floor plan for minimizing labour costs.