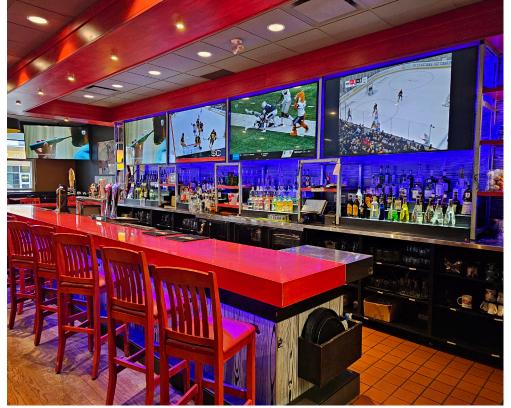

## ST. LOUIS BAR & GRILL

St. Louis Bar & Grill location in Kanata Ottawa. This store is only 5 years old and is a modern franchise model with great sales and NOI on top of salary for hands-on ownership. Full training to be provided by head office pending franchisor approval.

This is a corner location with excellent visibility and signage on the pylon. The large patio faces northwest and is licensed for 80 plus another 120 (200 total) inside the 3,000 sq ft premise. Please do not go direct or speak to staff or ownership.

Lease rate of \$13,274 Gross Rent including TMI with 5 + 10 years remaining. Big 16-ft commercial hood in the production kitchen in this proven layout and setup. 2 walk-ins (1 + 1) and a great floor plan for minimizing labour costs.