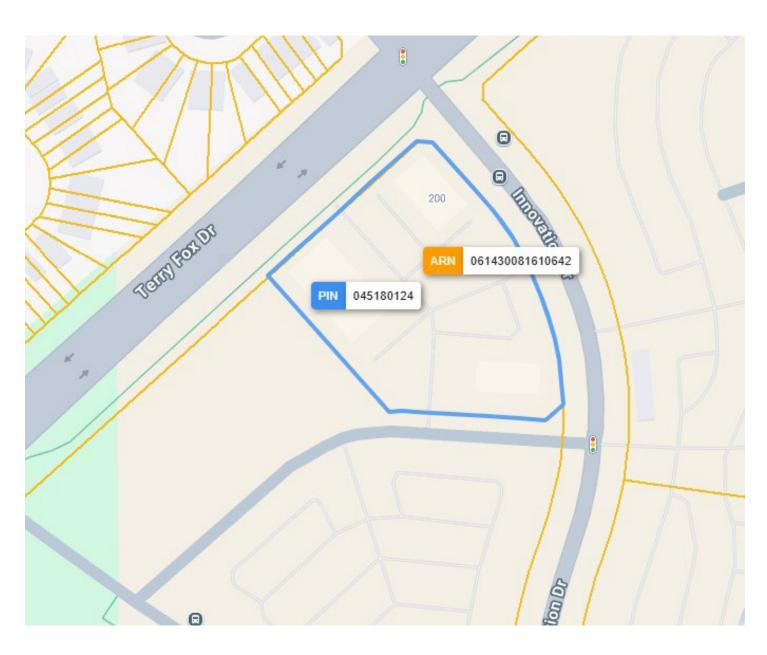

### **LOT SIZE**

#### Frontage:

299.60 ft along Innovation Dr

### Depth:

Approximately 180.66 ft

### **Dimensions:**

180.66 ft x 237.75 ft x 32.88 ft x 136.82 ft x 34.41 ft x 30.94 ft x 299.60 ft x 91.40 ft x 20.84 ft x 80.77 ft

#### Size:

85,895.92 ft<sup>2</sup> (1.972 ac)