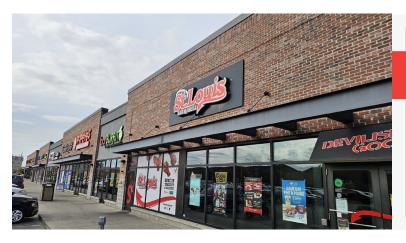

## ST. LOUIS BAR & GRILL

St. Louis Bar & Grill location in Kanata Ottawa. This store is only 5 years old and is a modern franchise model with great sales and NOI on top of salary for hands-on ownership. Full training to be provided by head office pending franchisor approval.

This is a corner location with excellent visibility and signage on the pylon. The large patio faces northwest and is licensed for 80 plus another 120 (200 total) inside the 3,000 sq ft premise. Please do not go direct or speak to staff or ownership.