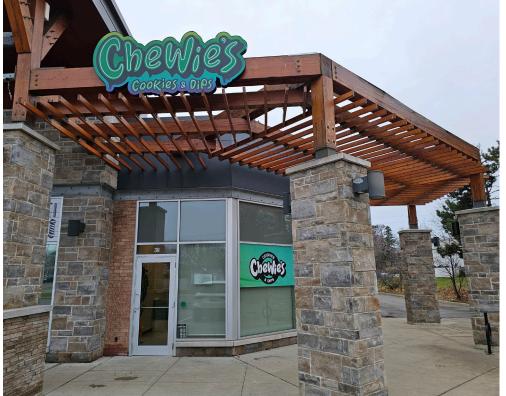

## CHEWIE'S COOKIES & DIPS

Turnkey quick service restaurant available in Maple Grove Village shopping centre in Oakville. Modern buildout in a lovely plaza with a ton of AAA tenants. This unit is recently renovated and is currently operating as Chewie's Cookies & Dips.

Available with the concept and training or for rebranding into a different concept, cuisine, or franchise. Restrictions in the plaza. Please do not go direct of speak to staff or management.

Great lease rate of \$3,363 Gross including TMI with 5 + 5 years remaining. Great corner location in the plaza with lots of exposure and signage. 200-amp power, 2 convection ovens, mixers, and more. Parking in plaza for 100+.