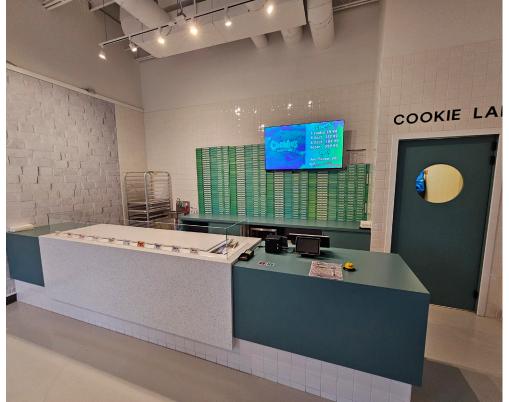

## CHEWIE'S COOKIES & DIPS

Turnkey quick service restaurant available in Maple Grove Village shopping centre in Oakville. Modern buildout in a lovely plaza with a ton of AAA tenants. This unit is recently renovated and is currently operating as Chewie's Cookies & Dips.

Available with the concept and training or for rebranding into a different concept, cuisine, or franchise. Restrictions in the plaza. Please do not go direct of speak to staff or management.

Great lease rate of \$3,363 Gross including TMI with 5 + 5 years remaining. Great corner location in the plaza with lots of exposure and signage. 200-amp power, 2 convection ovens, mixers, and more. Parking in plaza for 100+.