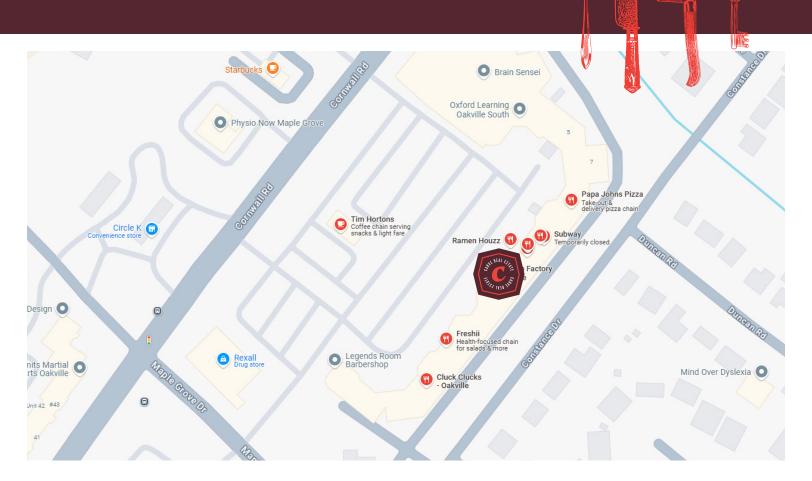

## **BUILDING DETAILS**

This plaza is located just around the corner from the Ford Oakville Assembly Complex and has a number of affluent neighbourhoods just to the south providing an excellent mix of customers. There is ample signage and lots of parking spaces.

There is a great array of retailers, restaurants and services in the plaza including some premium franchises both here and nearby in the neighbouring plazas.

**Property Details:** This is a modern commercial unit built on a concrete pad with tons of power and all modern leaseholds and systems. Ideal for many different concepts and uses.