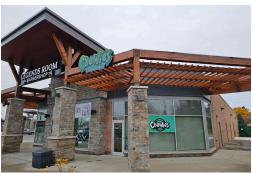

## **DUCK DONUTS**

- Donut Franchise
- 1,525 Sq Ft
- \$6,595 Gross Rent
- · Great corner location with visibility