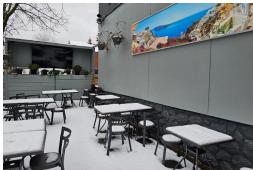

**Property Details:** There are no restrictions of the type of cuisine as this is not a plaza. The unit is on the corner facing west and north and has a ton of exposure to the always busy Jane Street with signage on both the west and the north. The patio has a large television and is great in the summer months.