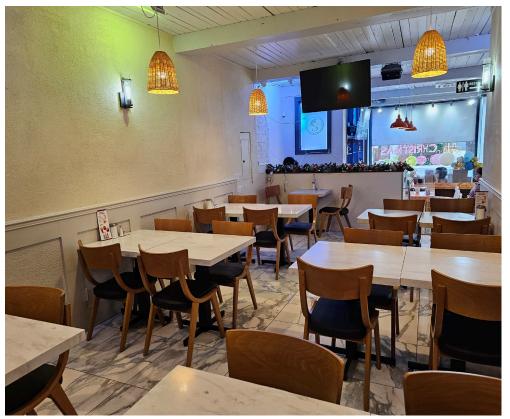

There is a side bar area with seating as well as an additional dining area with a fireplace and lots of atmosphere. Ideal for many different concepts and businesses. There are 2 walk-ins. One fridge and one freezer.