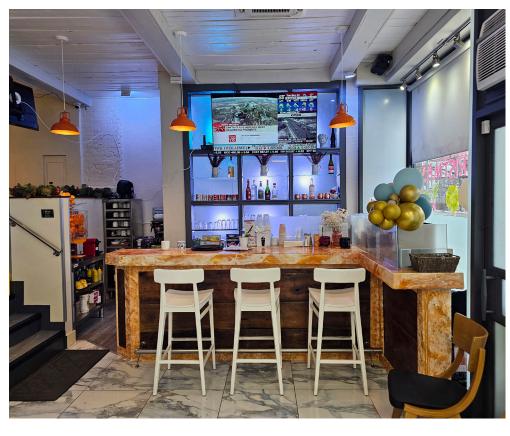

# **BUILDING DETAILS**

This is an ideal location for many different types of restaurants with a unique layout that features a front area with a large take-out counter and an open concept kitchen with a direct view of the hood area where the cooking takes place.

There is a side bar area with seating as well as an additional dining area with a fireplace and lots of atmosphere. Ideal for many different concepts and businesses. There are 2 walk-ins. One fridge and one freezer.

**Property Details:** There are no restrictions of the type of cuisine as this is not a plaza. The unit is on the corner facing west and north and has a ton of exposure to the always busy Jane Street with signage on both the west and the north. The patio has a large television and is great in the summer months.