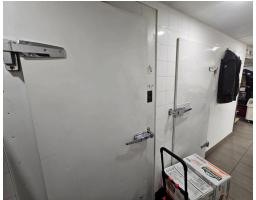

There is a side bar area with seating as well as an additional dining area with a fireplace and lots of atmosphere. Ideal for many different concepts and businesses. There are 2 walk-ins. One fridge and one freezer.