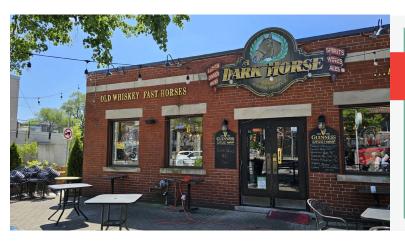

### **A DARK HORSE**

- Licensed Restaurant
- 2,100 Sq Ft
- \$17,074 Gross Rent
- Licensed for 88 + 112 Patio