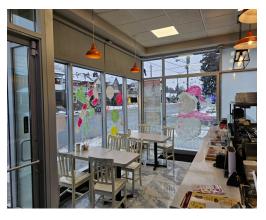

There is 200-amp power and a great layout with counter service for pickup and delivery with an additional seating area for dine-in customers. Please do not go direct or speak with staff or ownership.

Attractive lease rate of \$7,500 Gross Rent with 10 + 5 years remaining. 1,700 sq ft layout that is easy to run and staff with a license for 39 plus the patio. 12-foot long commercial hood plus 3-foot small hood and triple pizza oven.

**Property Details:** There are no restrictions of the type of cuisine as this is not a plaza. The unit is on the corner facing west and north and has a ton of exposure to the always busy Jane Street with signage on both the west and the north. The patio has a large television and is great in the summer months.