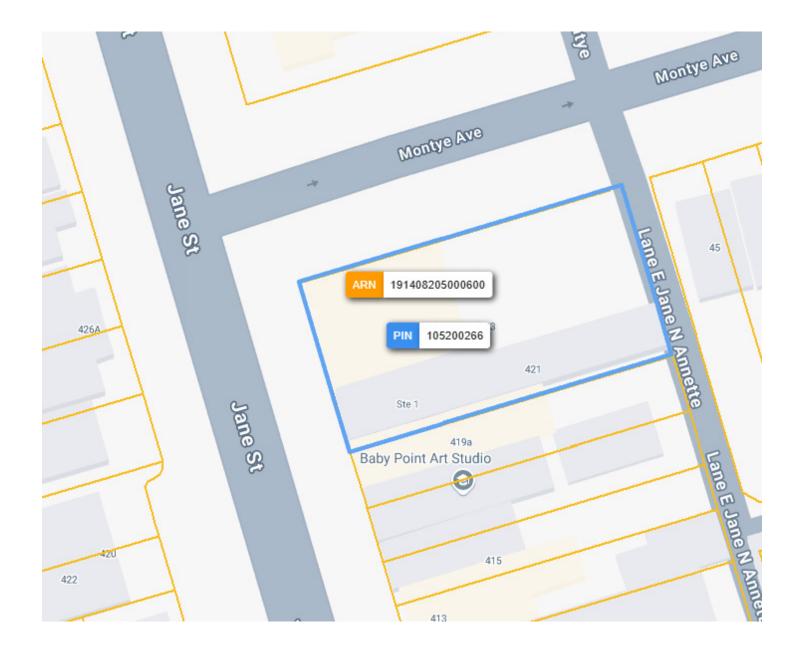

#### LOT SIZE

**Frontage:** 63.08 ft along Jane St

**Depth:** 120.18 ft

**Dimensions:** 120.18 ft x 63.08 ft x 120.14 ft x 63.08 ft

**Size:** 7,577.79 ft<sup>2</sup> (0.174 ac)

RYAN EARL, Broker and Founder 416-618-0054 ryan@carverealestate.com carverealestate.com IVY KNIGHT, Real Estate Agent 416-846-7468 ivy@carverealestate.com carverealestate.com