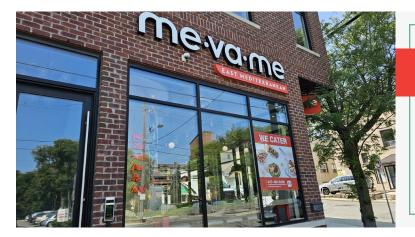

### **ME VA ME**

- Quick Service Restaurant
- 1,700 Sq Ft
- \$8,849 Gross Rent
- Licensed for 30