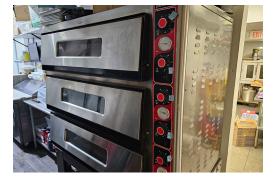

There is 200-amp power and a great layout with counter service for pickup and delivery with an additional seating area for dine-in customers. Please do not go direct or speak with staff or ownership.

Attractive lease rate of \$7,500 Gross Rent with 10 + 5 years remaining. 1,700 sq ft layout that is easy to run and staff with a license for 39 plus the patio. 12-foot long commercial hood plus 3-foot small hood and triple pizza oven.