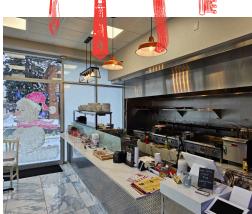

## THE GRILL ON JANE

The Grill on Jane is a licensed restaurant with a side patio in the Toronto neighbourhood of Runnymede-Bloor West Village on a small strip of restaurants and business directly in front of Baby Point. Currently operating as a diner after major renovations this business is available with training, or you can convert it into another concept, franchise, or cuisine.

There is 200-amp power and a great layout with counter service for pickup and delivery with an additional seating area for dine-in customers. Please do not go direct or speak with staff or ownership.

Attractive lease rate of \$7,500 Gross Rent with 10 + 5 years remaining. 1,700 sq ft layout that is easy to run and staff with a license for 39 plus the patio. 12-foot long commercial hood plus 3-foot small hood and triple pizza oven.

# **BUILDING DETAILS**

This is an ideal location for many different types of restaurants with a unique layout that features a front area with a large take-out counter and an open concept kitchen with a direct view of the hood area where the cooking takes place.