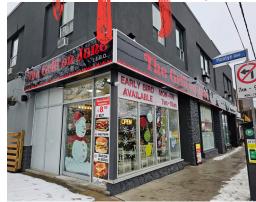

## THE GRILL ON JANE

The Grill on Jane is a licensed restaurant with a side patio in the Toronto neighbourhood of Runnymede-Bloor West Village on a small strip of restaurants and business directly in front of Baby Point. Currently operating as a diner after major renovations this business is available with training, or you can convert it into another concept, franchise, or cuisine.

**Property Details:** There are no restrictions of the type of cuisine as this is not a plaza. The unit is on the corner facing west and north and has a ton of exposure to the always busy Jane Street with signage on both the west and the north. The patio has a large television and is great in the summer months.

#### LOT SIZE

**Frontage:** 63.08 ft along Jane St

**Depth:** 120.18 ft

**Dimensions:** 120.18 ft x 63.08 ft x 120.14 ft x 63.08 ft

**Size:** 7,577.79 ft<sup>2</sup> (0.174 ac)

RYAN EARL, Broker and Founder 416-618-0054 ryan@carverealestate.com carverealestate.com IVY KNIGHT, Real Estate Agent 416-846-7468 ivy@carverealestate.com carverealestate.com