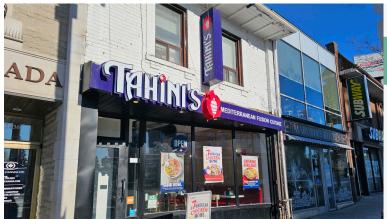

#### TAHINI'S - BLOOR WEST VILLAGE

- QSR Franchise
- 1,150 Sq Ft
- \$6,200 Gross Rent
- Excellent location on Bloor