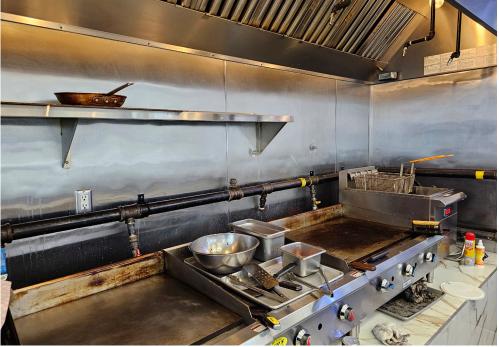

# **BUILDING DETAILS**

This is an ideal location for many different types of restaurants with a unique layout that features a front area with a large take-out counter and an open concept kitchen with a direct view of the hood area where the cooking takes place.

There is a side bar area with seating as well as an additional dining area with a fireplace and lots of atmosphere. Ideal for many different concepts and businesses. There are 2 walk-ins. One fridge and one freezer.

There is 200-amp power and a great layout with counter service for pickup and delivery with an additional seating area for dine-in customers. Please do not go direct or speak with staff or ownership.

Attractive lease rate of \$7,500 Gross Rent with 10 + 5 years remaining. 1,700 sq ft layout that is easy to run and staff with a license for 39 plus the patio. 12-foot long commercial hood plus 3-foot small hood and triple pizza oven.