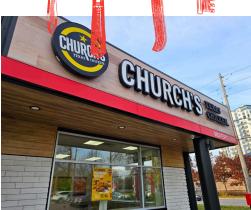

## CHURCH'S TEXAS CHICKEN

Popular Church's Texas Chicken franchise complete with Drive-Thru available in Guelph. Great sales with in an established located in Guelph's north end just off of Highway 6 and part of a network of plazas with tons of food options making it a destination.

Great location in the north end of Guelph that is a blend of commuter, worker, and residential traffic. There are a number of big hitter franchises on this strip located in a commercial and industrial hub off of Highway 6 and it is a destination for customers commuting. Wrap around drive-thru with a great layout.

**Property Details:** Recently renovated in just 2022, this is practically a new store but with established sales. There is signage on 2 sides plus pylon promoting the drive-thru. There are no major renovations not required in the immediate future.