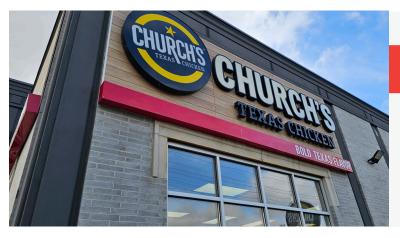

## CHURCH'S TEXAS CHICKEN

Popular Church's Texas Chicken franchise complete with Drive-Thru available in Guelph. Great sales with in an established located in Guelph's north end just off of Highway 6 and part of a network of plazas with tons of food options making it a destination.

Modern concrete pad construction dating back only to 2022 with no immediate renovations required. Drive-Thru for additional sales and customers with seating for 35. Full training provided by head office pending approval. Please do not go direct or speak with staff.

Tons of visibility including a pylon and parking for 30. Lease rate of \$7,097 Gross Rent including TMI with 7 + 5 + 5 years remaining. Full commercial kitchen with franchise custom hood 6 fryer system. 2 walk-ins (1+1) royalties of 6% + 2%.

## **BUILDING DETAILS**

This is a modern buildout dating only back to 2022 in a new building, and one of the newer locations for this very large franchise that is the 33rd biggest fast food (QSR) franchise in the United States with over 750 stores and a growing number of stores in Canada.

Great location in the north end of Guelph that is a blend of commuter, worker, and residential traffic. There are a number of big hitter franchises on this strip located in a commercial and industrial hub off of Highway 6 and it is a destination for customers commuting. Wrap around drive-thru with a great layout.

**Property Details:** Recently renovated in just 2022, this is practically a new store but with established sales. There is signage on 2 sides plus pylon promoting the drive-thru. There are no major renovations not required in the immediate future.