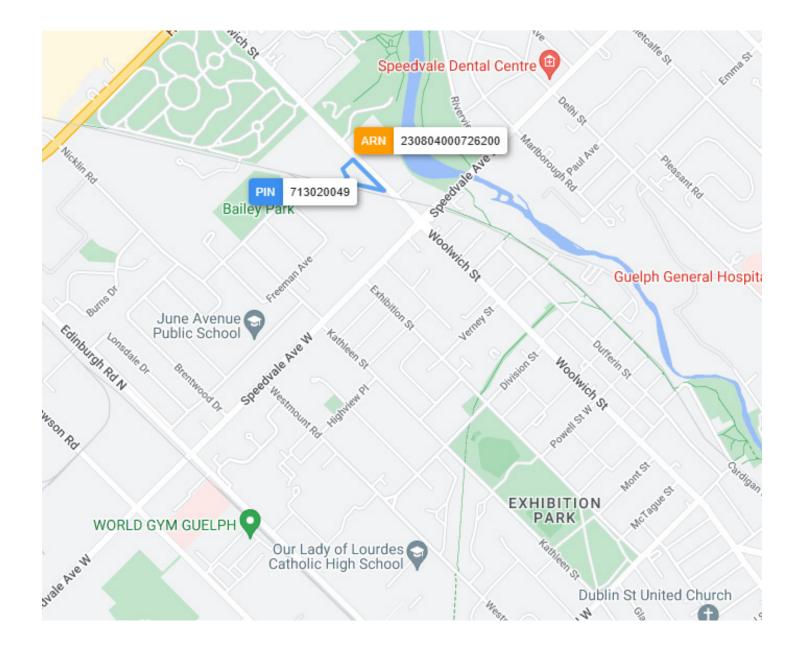

#### LOT SIZE

Frontage: 488.87 ft along Woolwich St

**Depth:** Approximately 146.22 ft

#### **Dimensions:**

457.45 ft x 487.78 ft x 146.22 ft x 77.27 ft x 34.74 ft x 68.30 ft

**Size:** 64,185.14 ft<sup>2</sup>(1.473 ac)

RYAN EARL, Broker and Founder 416-618-0054 ryan@carverealestate.com IVY KNIGHT, Real Estate Agent 416-846-7468 ivy@carverealestate.com MANNA AU, Sales Representative 416-843-4318 manna@carverealestate.com