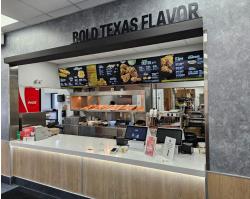

Tons of visibility including a pylon and parking for 30. Lease rate of \$7,097 Gross Rent including TMI with 7 + 5 + 5 years remaining. Full commercial kitchen with franchise custom hood 6 fryer system. 2 walk-ins (1+1) royalties of 6% + 2%.

**Property Details:** Recently renovated in just 2022, this is practically a new store but with established sales. There is signage on 2 sides plus pylon promoting the drive-thru. There are no major renovations not required in the immediate future.