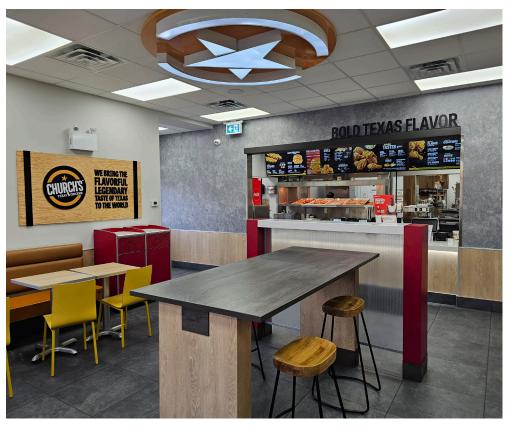

Modern concrete pad construction dating back only to 2022 with no immediate renovations required. Drive-Thru for additional sales and customers with seating for 35. Full training provided by head office pending approval. Please do not go direct or speak with staff.

Tons of visibility including a pylon and parking for 30. Lease rate of \$7,097 Gross Rent including TMI with 7 + 5 + 5 years remaining. Full commercial kitchen with franchise custom hood 6 fryer system. 2 walk-ins (1+1) royalties of 6% + 2%.

**Property Details:** Recently renovated in just 2022, this is practically a new store but with established sales. There is signage on 2 sides plus pylon promoting the drive-thru. There are no major renovations not required in the immediate future.