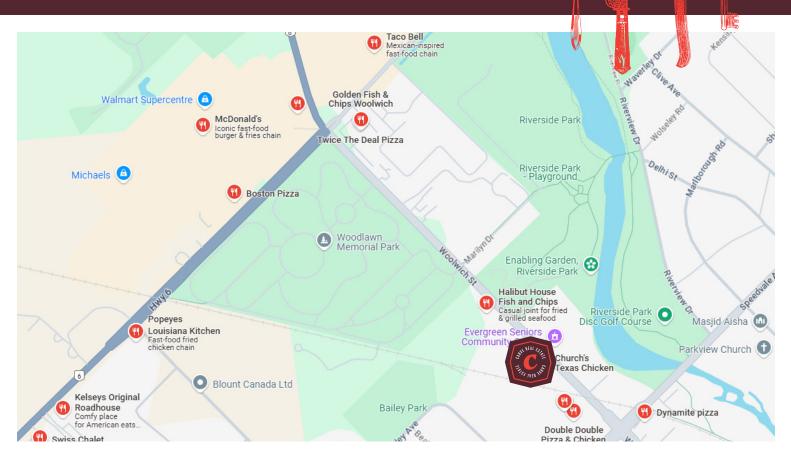

## CHURCH'S TEXAS CHICKEN

Popular Church's Texas Chicken franchise complete with Drive-Thru available in Guelph. Great sales with in an established located in Guelph's north end just off of Highway 6 and part of a network of plazas with tons of food options making it a destination.

Great location in the north end of Guelph that is a blend of commuter, worker, and residential traffic. There are a number of big hitter franchises on this strip located in a commercial and industrial hub off of Highway 6 and it is a destination for customers commuting. Wrap around drive-thru with a great layout.