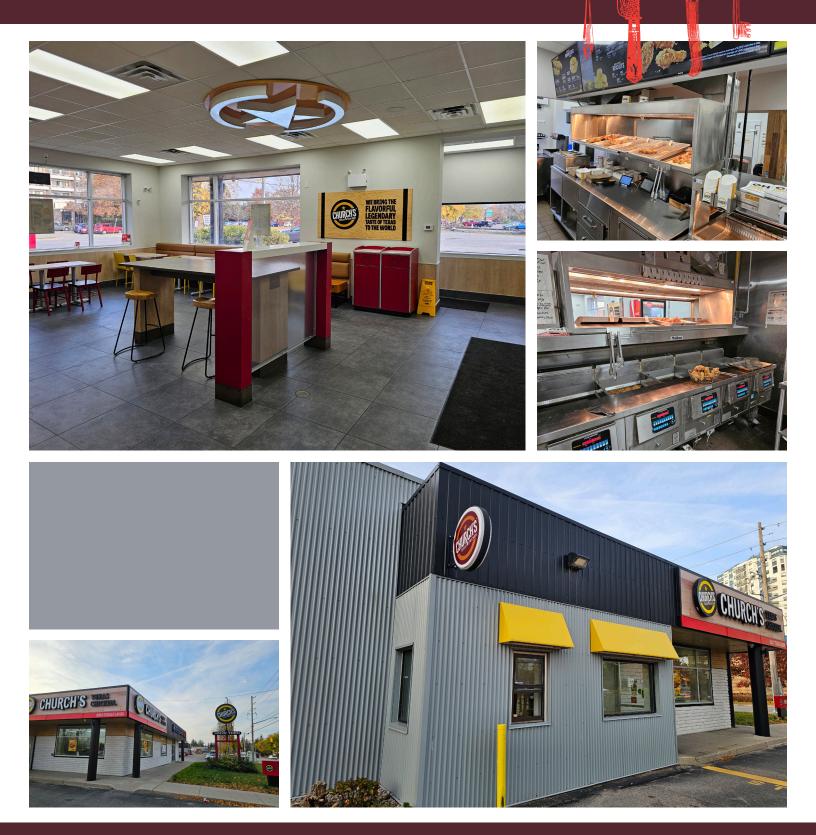

Modern concrete pad construction dating back only to 2022 with no immediate renovations required. Drive-Thru for additional sales and customers with seating for 35. Full training provided by head office pending approval. Please do not go direct or speak with staff.

Tons of visibility including a pylon and parking for 30. Lease rate of \$7,097 Gross Rent including TMI with 7 + 5 + 5 years remaining. Full commercial kitchen with franchise custom hood 6 fryer system. 2 walk-ins (1+1) royalties of 6% + 2%.

## **BUILDING DETAILS**

This is a modern buildout dating only back to 2022 in a new building, and one of the newer locations for this very large franchise that is the 33rd biggest fast food (QSR) franchise in the United States with over 750 stores and a growing number of stores in Canada.

Great location in the north end of Guelph that is a blend of commuter, worker, and residential traffic. There are a number of big hitter franchises on this strip located in a commercial and industrial hub off of Highway 6 and it is a destination for customers commuting. Wrap around drive-thru with a great layout.

**Property Details:** Recently renovated in just 2022, this is practically a new store but with established sales. There is signage on 2 sides plus pylon promoting the drive-thru. There are no major renovations not required in the immediate future.