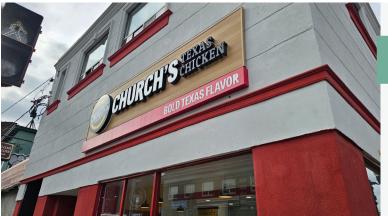

### CHURCH'S TEXAS CHICKEN TORONTO

- QSR Franchise
- 3,000 Sq Ft
- \$7,964 Gross Rent
- Seating for 40