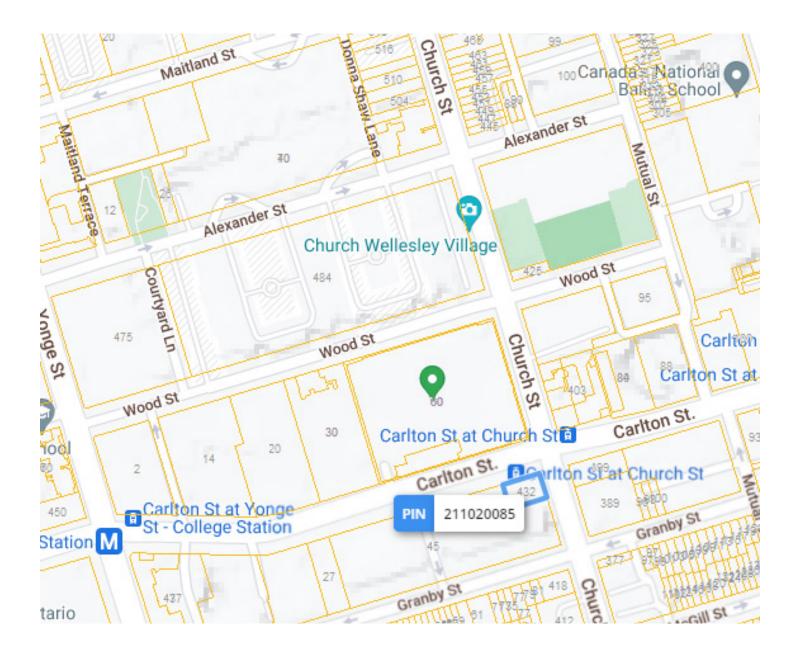

#### **432 CHURCH ST, TORONTO**

# **BUILDING DETAILS**

This is an excellent neighborhood for a restaurant. The intersection of Church and Carlton is literally the border of The Village and Ryerson/TMU with Yonge Street just a big block away and the Subway with it. There is constant foot traffic here and a major attraction in the Gardens directly across the street. There are street parking options on both Calton and Church Street, with buses going up and down Church and the streetcar on Carlton.

### LOT SIZE

**Frontage:** 57.24 ft along Church St

**Depth:** Approximately 87.53 ft

#### **Dimensions:**

87.53 ft × 58.64 ft × 7.55 ft × 0.76 ft × 80.18 ft × 57.24 ft

**Size:** 5,037.51 ft<sup>2</sup> (0.116 ac)

RYAN EARL, Broker and Founder 416-618-0054 ryan@carverealestate.com carverealestate.com MANNA AU, Sales Representative 416-843-4318 manna@carverealestate.com carverealestate.com