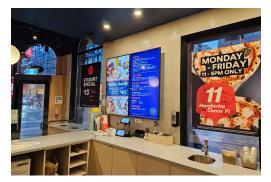

# **PI CO.** PIZZA BAR

Pi Co. pizza franchise available in a AAA location on the corner of Church and Carlton. Constant pedestrian foot traffic on this corner with workers, commuters, residents, tourists, and students making up the neighbourhood mix. There are condos in every direction with more on their way. Maple Leaf Gardens is directly across the street.

\$15,200 Gross Rent including TMI with 6 + 5 years remaining. Seating for 20 with a great layout that is easy to staff. Beautiful franchise pizza oven. Street parking options for pickup and delivery.

\$349,000

\$15,200 Gross Rent

1,300 Sq Ft

Pizza QSR Franchise