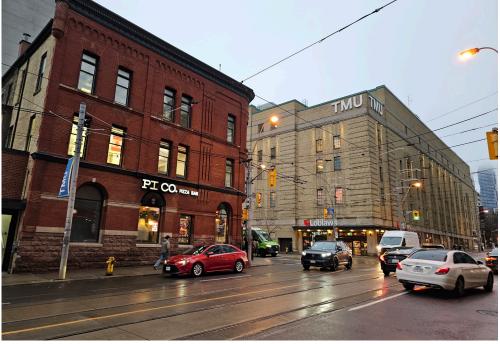

#### **432 CHURCH ST, TORONTO**

# **PI CO.** PIZZA BAR

Pi Co. pizza franchise available in a AAA location on the corner of Church and Carlton. Constant pedestrian foot traffic on this corner with workers, commuters, residents, tourists, and students making up the neighbourhood mix. There are condos in every direction with more on their way. Maple Leaf Gardens is directly across the street.

# **BUILDING DETAILS**

This is an excellent neighborhood for a restaurant. The intersection of Church and Carlton is literally the border of The Village and Ryerson/TMU with Yonge Street just a big block away and the Subway with it. There is constant foot traffic here and a major attraction in the Gardens directly across the street. There are street parking options on both Calton and Church Street, with buses going up and down Church and the streetcar on Carlton.

This building is simply gorgeous and protected giving the business a home that is free from demolition, something that is becoming harder to find in Toronto.

**Property Details:** This is a modern buildout dating back to only 2020. The leaseholds and equipment are all from that time and the unit is in excellent shape with access to common area.