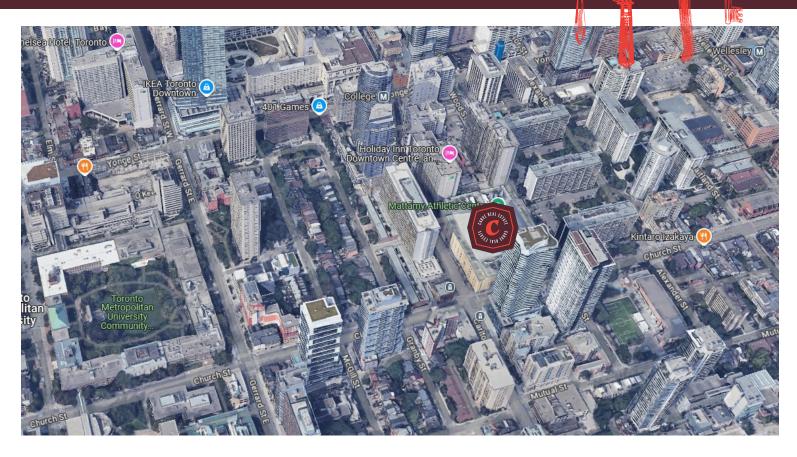

# **BUILDING DETAILS**

This is an excellent neighborhood for a restaurant. The intersection of Church and Carlton is literally the border of The Village and Ryerson/TMU with Yonge Street just a big block away and the Subway with it. There is constant foot traffic here and a major attraction in the Gardens directly across the street. There are street parking options on both Calton and Church Street, with buses going up and down Church and the streetcar on Carlton.

### LOT SIZE

**Frontage:** 57.24 ft along Church St

**Depth:** Approximately 87.53 ft

#### **Dimensions:**

87.53 ft × 58.64 ft × 7.55 ft × 0.76 ft × 80.18 ft × 57.24 ft

**Size:** 5,037.51 ft<sup>2</sup> (0.116 ac)

RYAN EARL, Broker and Founder 416-618-0054 ryan@carverealestate.com carverealestate.com MANNA AU, Sales Representative 416-843-4318 manna@carverealestate.com carverealestate.com