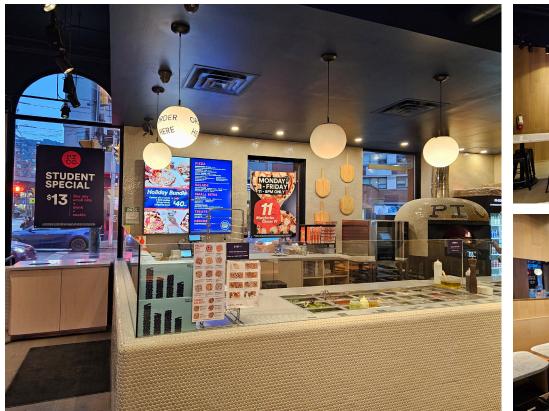

\$15,200 Gross Rent including TMI with 6 + 5 years remaining. Seating for 20 with a great layout that is easy to staff. Beautiful franchise pizza oven. Street parking options for pickup and delivery.

\$349,000

\$15,200 Gross Rent

1,300 Sq Ft

Pizza QSR Franchise