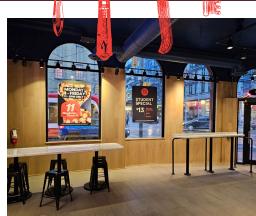

# **PI CO.** PIZZA BAR

Pi Co. pizza franchise available in a AAA location on the corner of Church and Carlton. Constant pedestrian foot traffic on this corner with workers, commuters, residents, tourists, and students making up the neighbourhood mix. There are condos in every direction with more on their way. Maple Leaf Gardens is directly across the street.

\$15,200 Gross Rent including TMI with 6 + 5 years remaining. Seating for 20 with a great layout that is easy to staff. Beautiful franchise pizza oven. Street parking options for pickup and delivery.

\$349,000

\$15,200 Gross Rent

1,300 Sq Ft

Pizza QSR Franchise