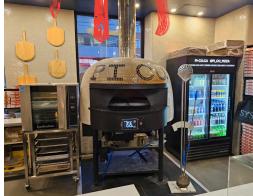

\$15,200 Gross Rent including TMI with 6 + 5 years remaining. Seating for 20 with a great layout that is easy to staff. Beautiful franchise pizza oven. Street parking options for pickup and delivery.

\$349,000