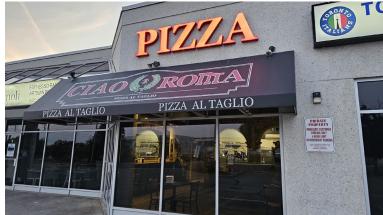

### **CIAO ROMA**

- Authentic Roman style pizza
- 1,950 Sq Ft
- \$3,900 Gross Rent
- Licensed for 28