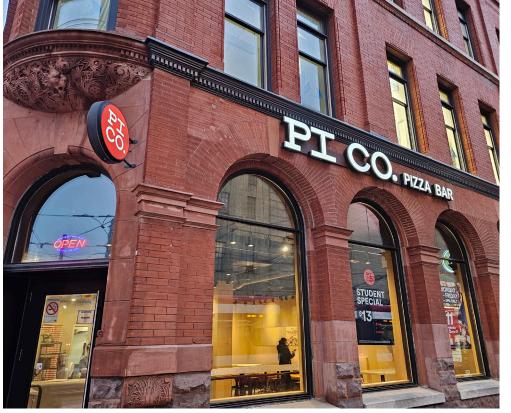

#### **432 CHURCH ST, TORONTO**

# **PI CO.** PIZZA BAR

Pi Co. pizza franchise available in a AAA location on the corner of Church and Carlton. Constant pedestrian foot traffic on this corner with workers, commuters, residents, tourists, and students making up the neighbourhood mix. There are condos in every direction with more on their way. Maple Leaf Gardens is directly across the street.

# **BUILDING DETAILS**

This is an excellent neighborhood for a restaurant. The intersection of Church and Carlton is literally the border of The Village and Ryerson/TMU with Yonge Street just a big block away and the Subway with it. There is constant foot traffic here and a major attraction in the Gardens directly across the street. There are street parking options on both Calton and Church Street, with buses going up and down Church and the streetcar on Carlton.