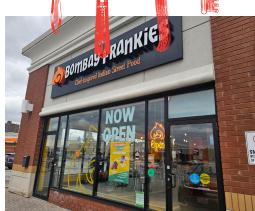

### **BOMBAY FRANKIES**

- Indian Street Food Franchise
- 1,523 Sq Ft
- \$7,377 Gross Rent
- Seating for 24