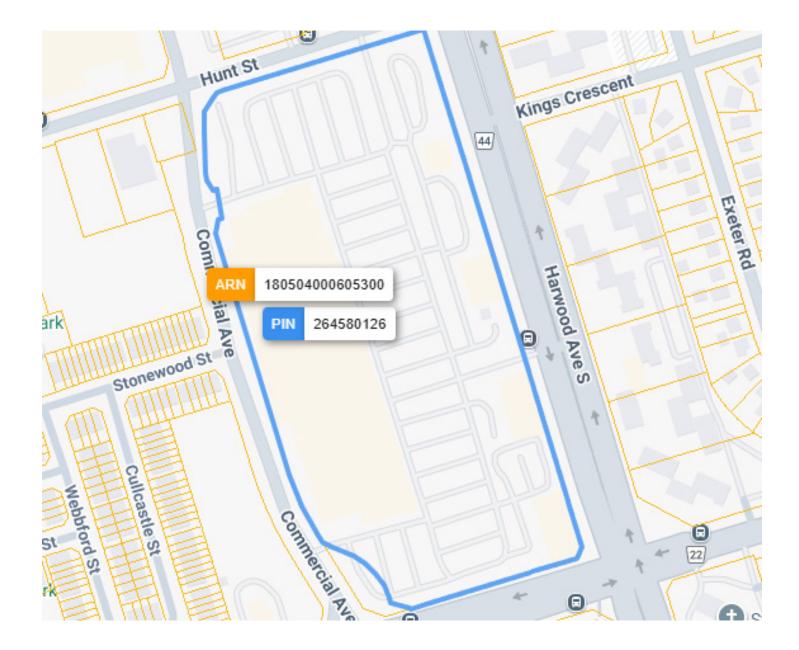

# **BUILDING DETAILS**

Excellent location for a quick service restaurant located in one of the busiest plazas in all of Ajax. It has a number of anchor tenants that draw in tons of customers with a great mix of retail, service, and restaurants.

Harwood and Bayly is a very busy intersection that has vehicular, pedestrian, and public transit traffic.

**Property Details:** Modern plaza with steel roof and concrete pad construction that is easy to maintain and service. 200-amp 3-phase power with parking all around the unit. Ideal for quick service restaurants with an easy conversion to a different concept.

### LOT SIZE

**Frontage:** 1,205.72 ft along Yonge St

**Depth:** Approximately 386.79 ft

#### Dimensions:

525.59 ft x 187.47 ft x 15.63 ft x 78.76 ft x 0.99 ft x 135.57 ft x 48.01 ft x 386.79 ft x 27.84 ft x 1,205.72 ft x 482.78 ft x 52.08 ft x 154.14 ft x 26.27 ft x 9.85 ft x 67.28 ft x 9.85 ft x 29.55 ft

**Size:** 676,554.17 ft<sup>2</sup> (15.532 ac)