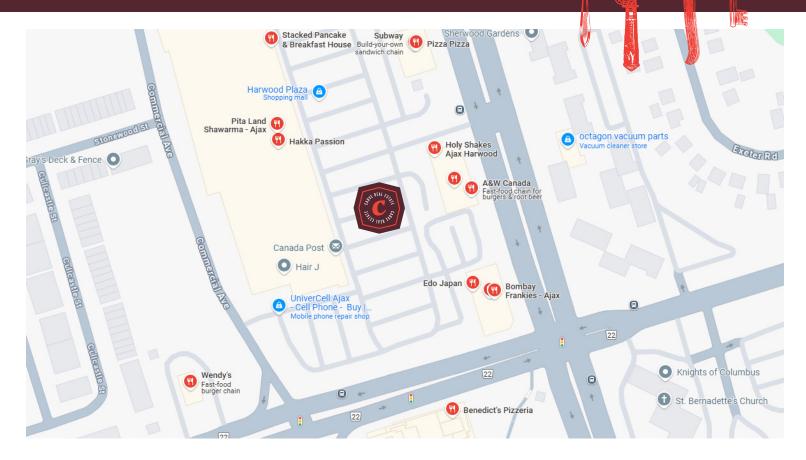

# **BUILDING DETAILS**

Excellent location for a quick service restaurant located in one of the busiest plazas in all of Ajax. It has a number of anchor tenants that draw in tons of customers with a great mix of retail, service, and restaurants.

Harwood and Bayly is a very busy intersection that has vehicular, pedestrian, and public transit traffic.

**Property Details:** Modern plaza with steel roof and concrete pad construction that is easy to maintain and service. 200-amp 3-phase power with parking all around the unit. Ideal for quick service restaurants with an easy conversion to a different concept.