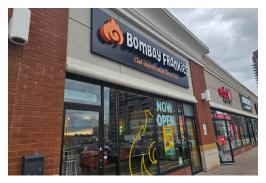

# **QSR FOR REBRANDING**

Modern quick service restaurant (QSR) available for conversion in a very busy plaza in central Ajax! Currently a popular Indian street food concept that can be converted into a different concept, cuisine, or franchise.

### **BOMBAY FRANKIES**

- Indian Street Food Franchise
- 1,523 Sq Ft
- \$7,377 Gross Rent
- Seating for 24