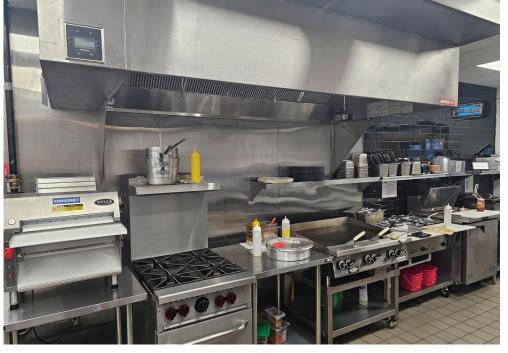

# **QSR FOR REBRANDING**

Modern quick service restaurant (QSR) available for conversion in a very busy plaza in central Ajax! Currently a popular Indian street food concept that can be converted into a different concept, cuisine, or franchise.

Perfect for a concept looking to expand into one of the GTA's busiest markets. Great layout built for low labour/staffing costs with seating for 27. Corner location with tons of sunlight and well over 100 parking spaces. Tons of visibility with signage on two sides of the unit in a plaza known for restaurant options.

Attractive lease rate of 8,531 Gross Rent including TMI with 8 + 5 + 5 years remaining on the lease. 9-foot commercial hood with large kitchen and lots of prep area.

\$249,000

\$8,531 Gross Rent

1,918 Sq Ft