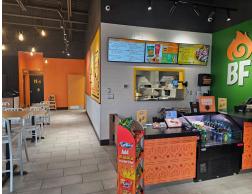

# **QSR FOR REBRANDING**

Modern quick service restaurant (QSR) available for conversion in a very busy plaza in central Ajax! Currently a popular Indian street food concept that can be converted into a different concept, cuisine, or franchise.

Perfect for a concept looking to expand into one of the GTA's busiest markets. Great layout built for low labour/staffing costs with seating for 27. Corner location with tons of sunlight and well over 100 parking spaces. Tons of visibility with signage on two sides of the unit in a plaza known for restaurant options.

Attractive lease rate of 8,531 Gross Rent including TMI with 8 + 5 + 5 years remaining on the lease. 9-foot commercial hood with large kitchen and lots of prep area.

\$249,000

\$8,531 Gross Rent

1,918 Sq Ft