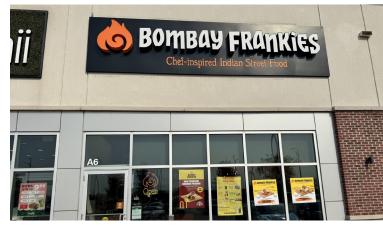

### **BOMBAY FRANKIES**

- Indian Street Food Franchise
- 1,523 Sq Ft
- \$7,377 Gross Rent
- Seating for 24