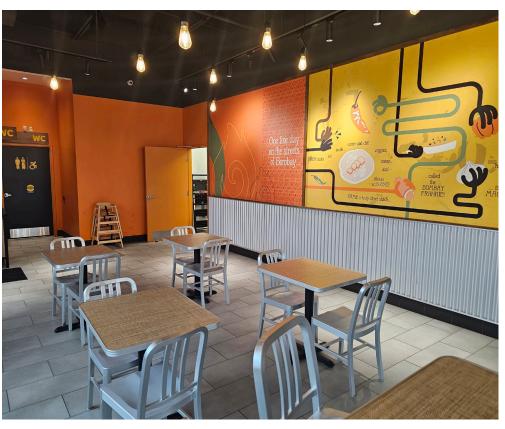

# **QSR FOR REBRANDING**

Modern quick service restaurant (QSR) available for conversion in a very busy plaza in central Ajax! Currently a popular Indian street food concept that can be converted into a different concept, cuisine, or franchise.

Perfect for a concept looking to expand into one of the GTA's busiest markets. Great layout built for low labour/staffing costs with seating for 27. Corner location with tons of sunlight and well over 100 parking spaces. Tons of visibility with signage on two sides of the unit in a plaza known for restaurant options.

Attractive lease rate of 8,531 Gross Rent including TMI with 8 + 5 + 5 years remaining on the lease. 9-foot commercial hood with large kitchen and lots of prep area.

\$249,000

\$8,531 Gross Rent

1,918 Sq Ft