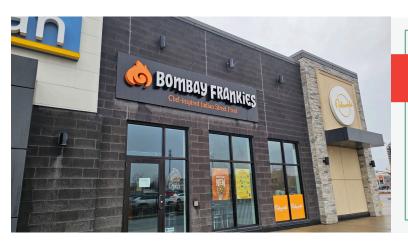

### **BOMBAY FRANKIES**

- Indian Street Food Franchise
- 1,523 Sq Ft
- \$7,377 Gross Rent
- Seating for 24