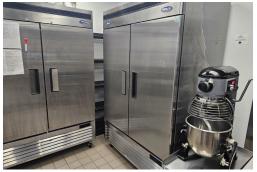

Attractive lease rate of 8,531 Gross Rent including TMI with 8 + 5 + 5 years remaining on the lease. 9-foot commercial hood with large kitchen and lots of prep area.

\$249,000

\$8,531 Gross Rent

1,918 Sq Ft

Harwood and Bayly is a very busy intersection that has vehicular, pedestrian, and public transit traffic.

**Property Details:** Modern plaza with steel roof and concrete pad construction that is easy to maintain and service. 200-amp 3-phase power with parking all around the unit. Ideal for quick service restaurants with an easy conversion to a different concept.