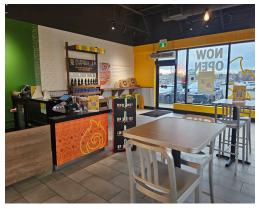

### **BOMBAY FRANKIES**

- Indian Street Food Franchise
- 1,523 Sq Ft
- \$7,377 Gross Rent
- Seating for 24