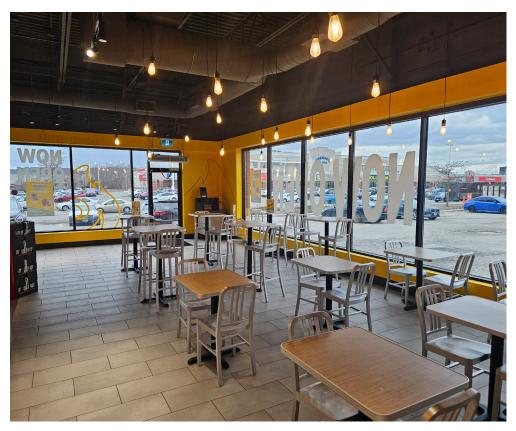

### **QSR FOR REBRANDING**

- Quick Service Restaurant
- 1,473 Sq Ft
- \$7,234 Gross Rent
- Seating for 20