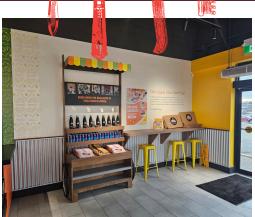

# **QSR FOR REBRANDING**

Modern quick service restaurant (QSR) available for conversion in a very busy plaza in central Ajax! Currently a popular Indian street food concept that can be converted into a different concept, cuisine, or franchise.

Perfect for a concept looking to expand into one of the GTA's busiest markets. Great layout built for low labour/staffing costs with seating for 27. Corner location with tons of sunlight and well over 100 parking spaces. Tons of visibility with signage on two sides of the unit in a plaza known for restaurant options.

Attractive lease rate of 8,531 Gross Rent including TMI with 8 + 5 + 5 years remaining on the lease. 9-foot commercial hood with large kitchen and lots of prep area.

\$249,000

\$8,531 Gross Rent

1,918 Sq Ft