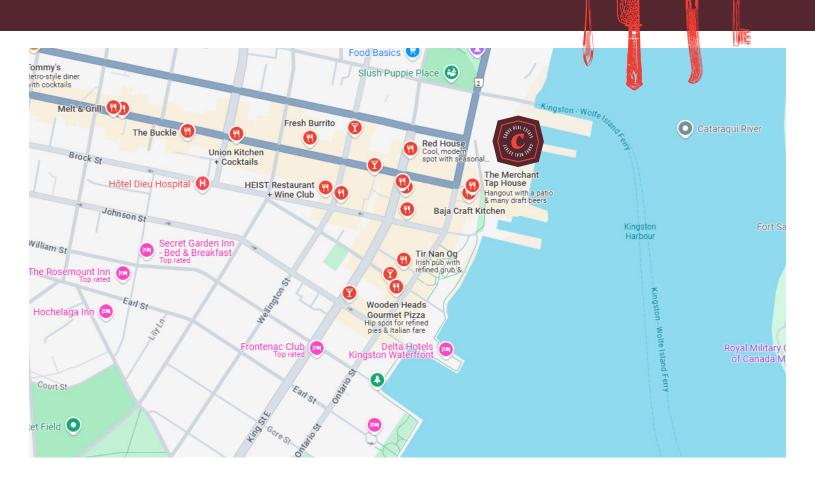

This is a commanding location at the corner of King and Brock where there is constant foot traffic, tourists all year, and of the course the students. Very successful location that operates 24-hours. It boasts excellent sales and is currently run handsoff, producing solid Ebitda for ownership. Custom A&W kitchen, leaseholds, and equipment up to franchise code and regulations. The dining area shows the history of the building with soaring ceilings and a very unique layout.

You cannot look for a more central location in the entire city of Kingston with its busiest square just across the street and the waterfront just beyond that. Queen's University is nearby as is the student population providing part time workers.