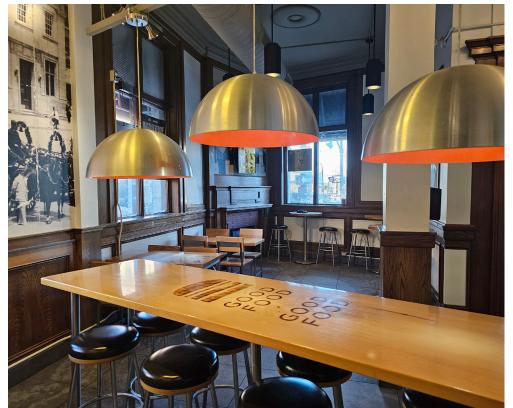

This is a commanding location at the corner of King and Brock where there is constant foot traffic, tourists all year, and of the course the students. Very successful location that operates 24-hours. It boasts excellent sales and is currently run handsoff, producing solid Ebitda for ownership. Custom A&W kitchen, leaseholds, and equipment up to franchise code and regulations. The dining area shows the history of the building with soaring ceilings and a very unique layout.

## **BUILDING DETAILS**

You can't find a more unique and beautiful location for a franchise model like this. The building was a bank for decades and two of the areas inside were former bank vaults, giving the entire layout a very distinct look and feel.