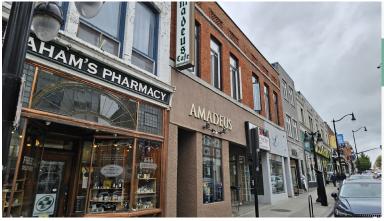

## **AMADEUS CAFE**

- Licensed Restaurant
- 2,200 Sq Ft
- \$4.600 Gross Rent
- Licensed for 82 + 50 Patio