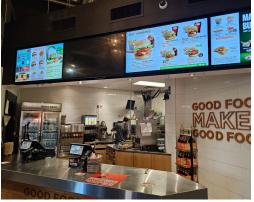

This is a commanding location at the corner of King and Brock where there is constant foot traffic, tourists all year, and of the course the students. Very successful location that operates 24-hours. It boasts excellent sales and is currently run handsoff, producing solid Ebitda for ownership. Custom A&W kitchen, leaseholds, and equipment up to franchise code and regulations. The dining area shows the history of the building with soaring ceilings and a very unique layout.

**Property Details:** Set up for production and to minimize labour costs as per the franchise model. Franchisor approval required. Royalty rates of 3.5% + 3.5% marketing. There is seating for 16 but this model focuses on volume.