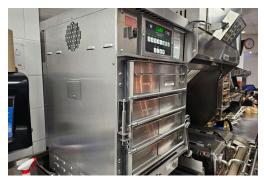

This is a commanding location at the corner of King and Brock where there is constant foot traffic, tourists all year, and of the course the students. Very successful location that operates 24-hours. It boasts excellent sales and is currently run handsoff, producing solid Ebitda for ownership. Custom A&W kitchen, leaseholds, and equipment up to franchise code and regulations. The dining area shows the history of the building with soaring ceilings and a very unique layout.

**Property Details:** Set up for production and to minimize labour costs as per the franchise model. Franchisor approval required. Royalty rates of 3.5% + 3.5% marketing. There is seating for 16 but this model focuses on volume.