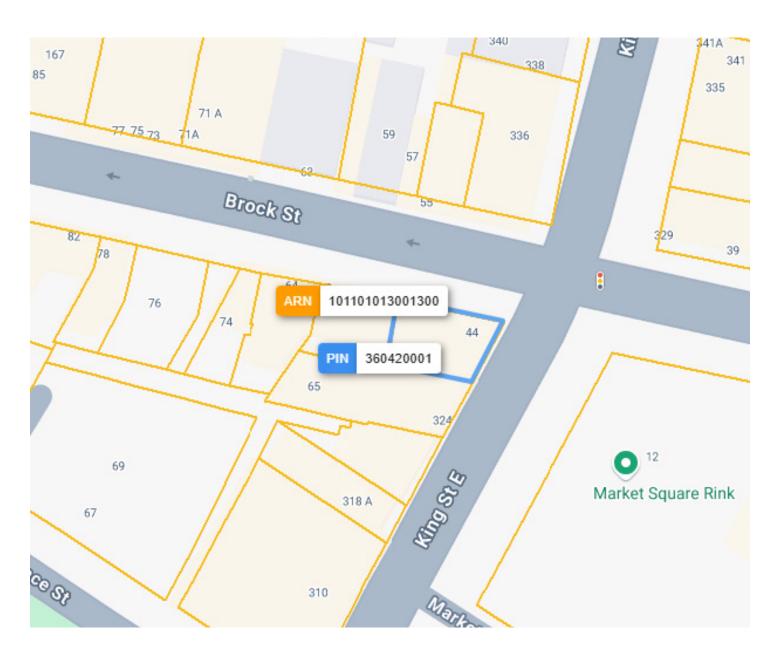

### **LOT SIZE**

#### Frontage:

39.50 ft along King St E

### Depth:

Approximately 55.14 ft

### **Dimensions:**

40.68 ft x 64.57 ft x 39.52 ft

#### Size:

2,292.71 ft<sup>2</sup>(0.053 ac)

IVY KNIGHT, Real Estate Agent