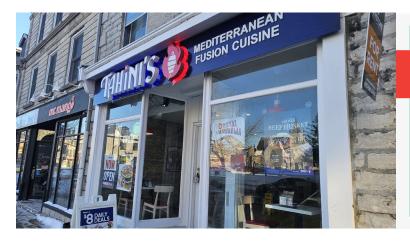

### **TAHINI'S**

- QSR Shawarma Franchise
- 1,500 Sq Ft
- \$8,849 Gross Rent
- · Seating for 20