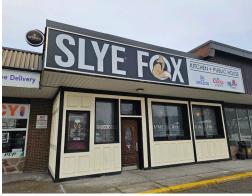

# THE SLYE FOX

The Slye Fox in Burlington is the original. Very popular and well-known pub and restaurant with a long history. Located in a busy plaza at Walkers Line and New Street with very solid sales. Available with training or convert this great buildout into your own concept, cuisine, or franchise.

Lots of signage including the on the pylon in a plaza with well over 100 parking spaces. Great layout that includes tons of seating area, party room, dart boards, and a long classic bar. Please do not go direct or speak to staff or ownership.