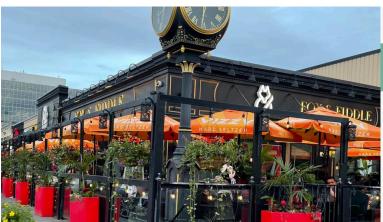

# THE SLYE FOX

The Slye Fox in Burlington is the original. Very popular and well-known pub and restaurant with a long history. Located in a busy plaza at Walkers Line and New Street with very solid sales. Available with training or convert this great buildout into your own concept, cuisine, or franchise.

Lots of signage including the on the pylon in a plaza with well over 100 parking spaces. Great layout that includes tons of seating area, party room, dart boards, and a long classic bar. Please do not go direct or speak to staff or ownership.

Lease rate of \$11,062 Gross Rent including TMI with 5 + 5 + 5 years remaining. Big liquor license for 210. Big commercial kitchen with a 13-ft hood and a large walk-in hood. Able to handle any type of cuisine.

\$429,000

\$11,062 Gross Rent

5,000 Sq Ft

**Licensed Restaurant** 