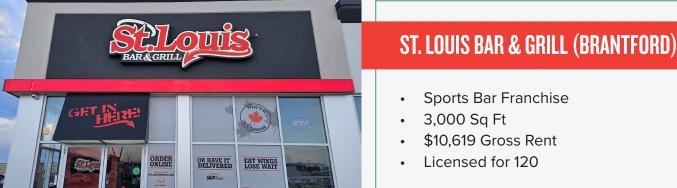

## THE FOX & FIDDLE

- Sports Bar Franchise
- 5,000 Sq Ft
- \$23,851 Gross Rent
- Long history of impressive sales