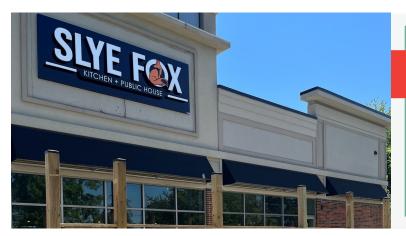

# THE SLYE FOX

The Slye Fox in Burlington is the original. Very popular and well-known pub and restaurant with a long history. Located in a busy plaza at Walkers Line and New Street with very solid sales. Available with training or convert this great buildout into your own concept, cuisine, or franchise.

Lots of signage including the on the pylon in a plaza with well over 100 parking spaces. Great layout that includes tons of seating area, party room, dart boards, and a long classic bar. Please do not go direct or speak to staff or ownership.