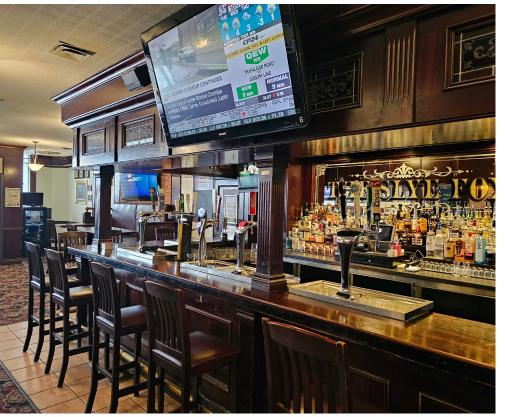

# THE SLYE FOX

The Slye Fox in Burlington is the original. Very popular and well-known pub and restaurant with a long history. Located in a busy plaza at Walkers Line and New Street with very solid sales. Available with training or convert this great buildout into your own concept, cuisine, or franchise.

Lots of signage including the on the pylon in a plaza with well over 100 parking spaces. Great layout that includes tons of seating area, party room, dart boards, and a long classic bar. Please do not go direct or speak to staff or ownership.

Lease rate of \$11,062 Gross Rent including TMI with 5 + 5 + 5 years remaining. Big liquor license for 210. Big commercial kitchen with a 13-ft hood and a large walk-in hood. Able to handle any type of cuisine.