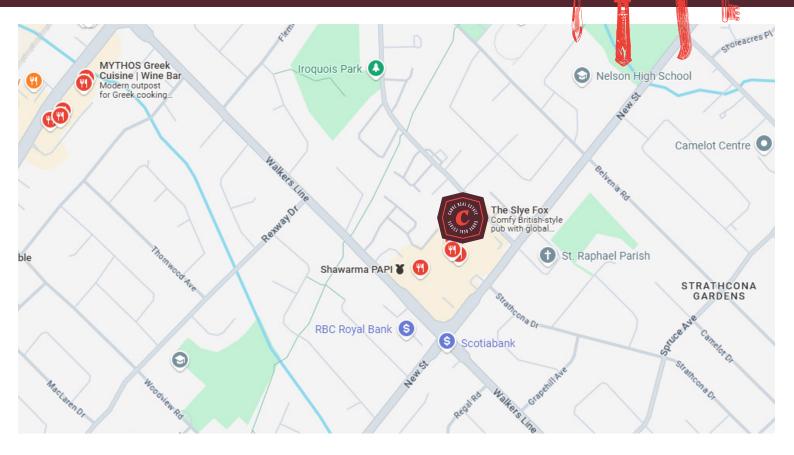

# THE SLYE FOX

The Slye Fox in Burlington is the original. Very popular and well-known pub and restaurant with a long history. Located in a busy plaza at Walkers Line and New Street with very solid sales. Available with training or convert this great buildout into your own concept, cuisine, or franchise.

Lots of signage including the on the pylon in a plaza with well over 100 parking spaces. Great layout that includes tons of seating area, party room, dart boards, and a long classic bar. Please do not go direct or speak to staff or ownership.