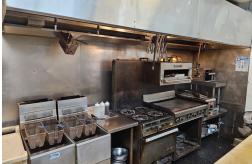

Lease rate of \$11,062 Gross Rent including TMI with 5 + 5 + 5 years remaining. Big liquor license for 210. Big commercial kitchen with a 13-ft hood and a large walk-in hood. Able to handle any type of cuisine.

The back of house is large with a big kitchen, prep area, office, and lots of storage.