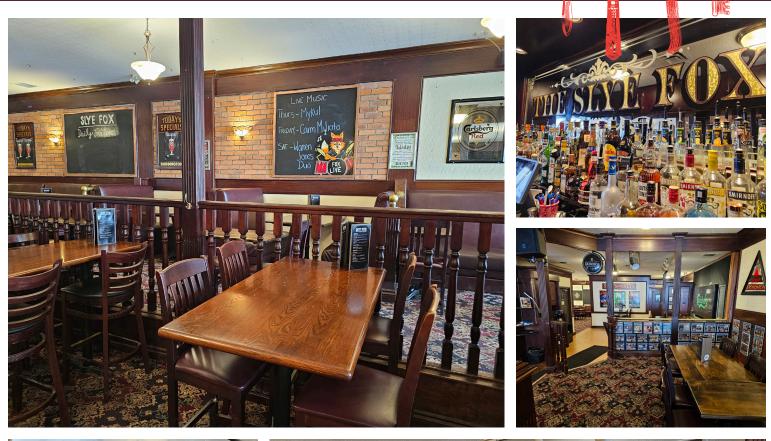

Lots of signage including the on the pylon in a plaza with well over 100 parking spaces. Great layout that includes tons of seating area, party room, dart boards, and a long classic bar. Please do not go direct or speak to staff or ownership.

The back of house is large with a big kitchen, prep area, office, and lots of storage.