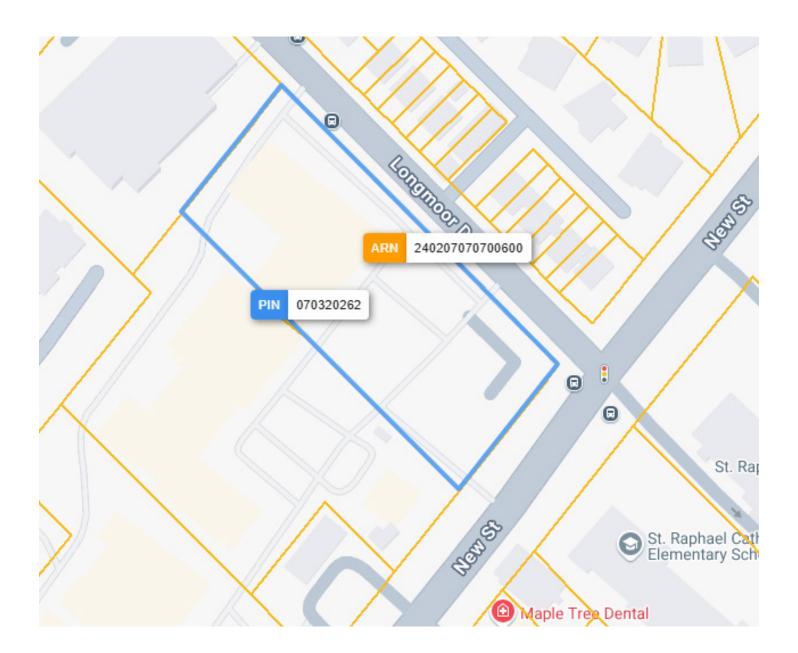

## LOT SIZE

**Frontage:** 199.66 ft along x New St

**Depth:** Approximately 492.57 ft

**Dimensions:** 202.36 ft x 492.23 ft x 199.66 ft x 492.57 ft

**Size:** 98,371.28 ft<sup>2</sup>(2.258 ac)

RYAN EARL, Broker and Founder 416-618-0054 rvan@carverealestate.com IVY KNIGHT, Real Estate Agent 416-846-7468 ivy@carverealestate.com MANNA AU, Sales Representative 416-843-4318 manna@carverealestate.com