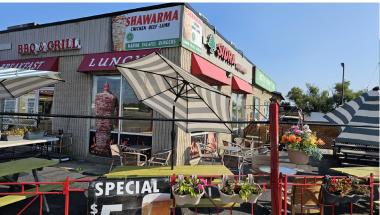

### **SIDRA SHAWARMA & KABOB**

- Very successful middle eastern restaurant
- 1,700 Sq Ft
- \$5.850 Gross Rent
- Seating for 54 + 30 Patio