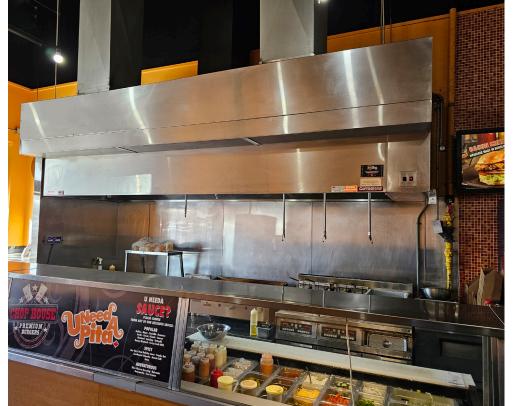

Easy to operate and staff 1,000 Sq Ft layout in a busy plaza with lots of great food franchises and retail stores. Over 100 parking spaces and great signage.

Big 12-ft commercial hood and 2 (1 + 1) walk-ins with limited seating as the business focuses on take-out and delivery. Please do not go direct or speak to staff or ownership. Royalty rate of 4.5% + 1.5% with a local head office. Training to be provided to qualified franchisees. Lease rate of \$4,070 Gross Rent including TMI with 5 + 5 years remaining.