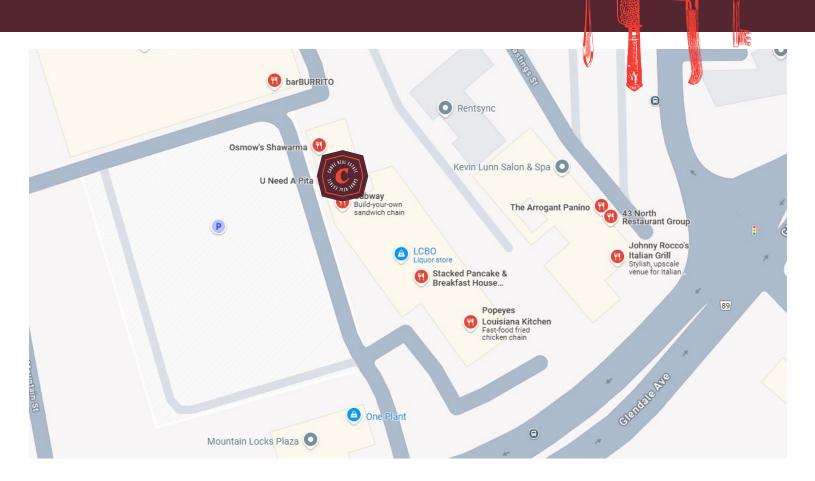

## **BUILDING DETAILS**

St. Catharines is the largest city within the Niagara Region and is located roughly halfway from the Hamilton area to Niagara Falls and the 3 bridges to the United States.

It borders on the Welland Canal which provides work for a big part of the population.

The plaza is located at the junction of Highway 406 that continues south to Welland and Highway 57 that continues east to Niagara.

**Property Details:** This is a very busy plaza with tenants like Sobey's, Subway, the LCBO, and more.

Tons of parking options and great visibility from the street and the elevated highway with signage on the marketing pylon.