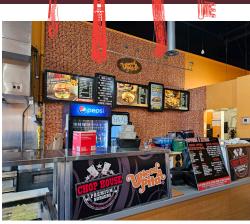

## U NEED A PITA

U Need a Pita is a Canadian franchise with multiple locations throughout the Niagara Region. This one on busy Glendale Avenue is available for purchase along with the downtown St. Catharines location. Also available separately.

Easy to operate and staff 1,000 Sq Ft layout in a busy plaza with lots of great food franchises and retail stores. Over 100 parking spaces and great signage.

Big 12-ft commercial hood and 2 (1 + 1) walk-ins with limited seating as the business focuses on take-out and delivery. Please do not go direct or speak to staff or ownership. Royalty rate of 4.5% + 1.5% with a local head office. Training to be provided to qualified franchisees. Lease rate of \$4,070 Gross Rent including TMI with 5 + 5 years remaining.