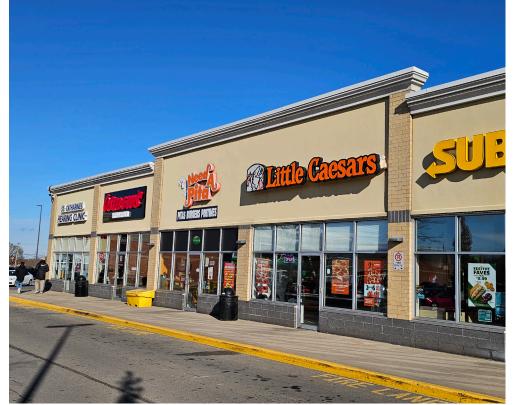

Easy to operate and staff 1,000 Sq Ft layout in a busy plaza with lots of great food franchises and retail stores. Over 100 parking spaces and great signage.

Big 12-ft commercial hood and 2 (1 + 1) walk-ins with limited seating as the business focuses on take-out and delivery. Please do not go direct or speak to staff or ownership. Royalty rate of 4.5% + 1.5% with a local head office. Training to be provided to qualified franchisees. Lease rate of \$4,070 Gross Rent including TMI with 5 + 5 years remaining.

The plaza is located at the junction of Highway 406 that continues south to Welland and Highway 57 that continues east to Niagara.

**Property Details:** This is a very busy plaza with tenants like Sobey's, Subway, the LCBO, and more.

Tons of parking options and great visibility from the street and the elevated highway with signage on the marketing pylon.