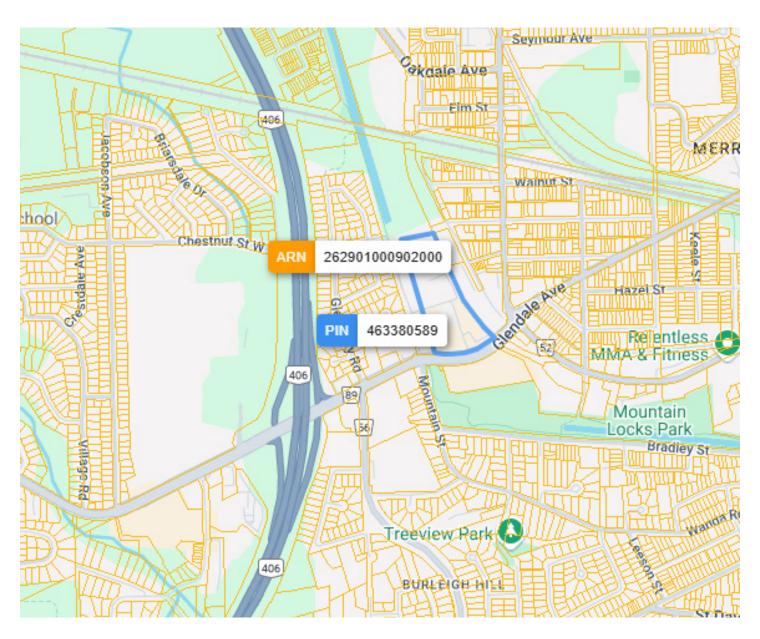

#### **LOT SIZE**

#### Frontage:

307.19 ft along Glendale Ave

#### Depth:

Approximately 1,090.28 ft

#### **Dimensions:**

375.85 ft x 307.90 ft x 1,090.28 ft x 81.29 ft x 498.81 ft x 139.83 ft x 11.71 ft x 295.67 ft x 298.68 ft

#### Size:

449,209.84 ft<sup>2</sup>(10.312 ac)