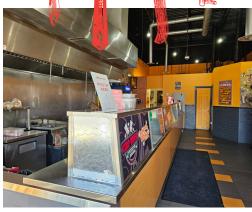

Easy to operate and staff 1,000 Sq Ft layout in a busy plaza with lots of great food franchises and retail stores. Over 100 parking spaces and great signage.

Big 12-ft commercial hood and 2 (1 + 1) walk-ins with limited seating as the business focuses on take-out and delivery. Please do not go direct or speak to staff or ownership. Royalty rate of 4.5% + 1.5% with a local head office. Training to be provided to qualified franchisees. Lease rate of \$4,070 Gross Rent including TMI with 5 + 5 years remaining.