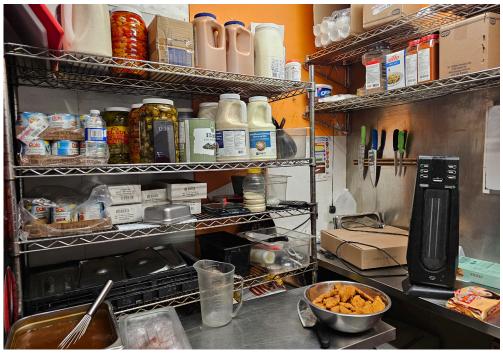

Easy to operate and staff 1,000 Sq Ft layout in a busy plaza with lots of great food franchises and retail stores. Over 100 parking spaces and great signage.

Big 12-ft commercial hood and 2 (1 + 1) walk-ins with limited seating as the business focuses on take-out and delivery. Please do not go direct or speak to staff or ownership. Royalty rate of 4.5% + 1.5% with a local head office. Training to be provided to qualified franchisees. Lease rate of \$4,070 Gross Rent including TMI with 5 + 5 years remaining.