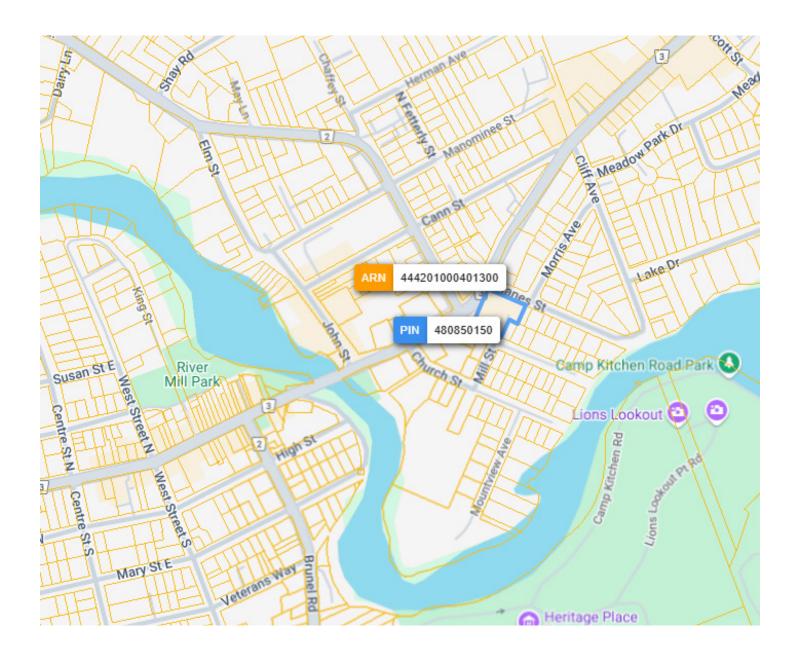

#### LOT SIZE

**Frontage:** 208.00 ft along King William St

**Depth:** Approximately 182.00 ft

#### **Dimensions:**

207.46 ft x 167.12 ft x 104.70 ft x 50.33 ft x 103.78 ft x 224.69 ft

**Size:** 40,719.83 ft<sup>2</sup> (0.935 ac)

RYAN EARL, Broker and Founder 416-618-0054 rvan@carverealestate.com IVY KNIGHT, Real Estate Agent 416-846-7468 ivy@carverealestate.com MANNA AU, Sales Representative 416-843-4318 manna@carverealestate.com