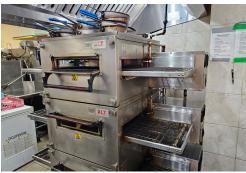

It functions as both a family restaurant and dinner as well as a very busy pizza place. Great location in the core of Huntsville with year round sales and BIG summer sales during the cottage season.

Great lease rate of \$7,876 Gross Rent including TMI with tons of term remaining. Big 16-ft commercial hood + convection oven, 3 pizza ovens, and a shipping container walk-in fridge behind the plaza. Tons of parking spaces, visibility, and a corner location. \$649,000