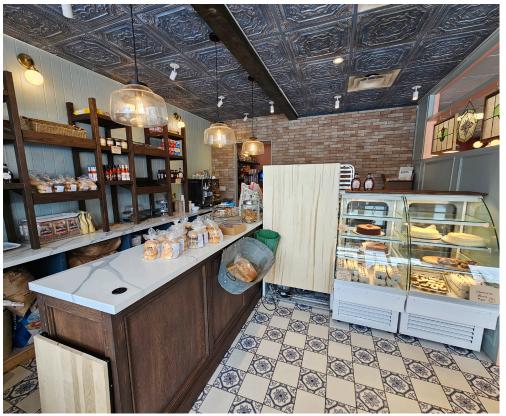

# THE FAMILY PLACE RESTAURANT

Very profitable restaurant in downtown Huntsville Ontario with outstanding sales and excellent Net Operating Income (NOI) on top of salaries for ownership. The Family Place Restaurant and Pizza has been around for 51 years! Dating back to 1973 and under the current ownership since 2016, this money maker is tried and tested.

It functions as both a family restaurant and dinner as well as a very busy pizza place. Great location in the core of Huntsville with year round sales and BIG summer sales during the cottage season.

Great lease rate of \$7,876 Gross Rent including TMI with tons of term remaining. Big 16-ft commercial hood + convection oven, 3 pizza ovens, and a shipping container walk-in fridge behind the plaza. Tons of parking spaces, visibility, and a corner location. \$649,000

\$7,876 Gross Rent

2,946 Sq Ft

**Licensed Restaurant** 