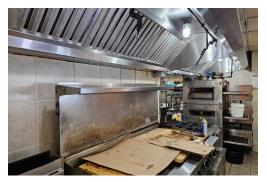

It functions as both a family restaurant and dinner as well as a very busy pizza place. Great location in the core of Huntsville with year round sales and BIG summer sales during the cottage season.

Great lease rate of \$7,876 Gross Rent including TMI with tons of term remaining. Big 16-ft commercial hood + convection oven, 3 pizza ovens, and a shipping container walk-in fridge behind the plaza. Tons of parking spaces, visibility, and a corner location. \$649,000

**Property Details:** Classic concrete pad construction means that there is no basement to maintain. The systems are all above grade with garbage and grease bin to the rear of the building. There is an upgraded 400-amp panel and the restaurant saw major renovations in 2024. It is in excellent condition.