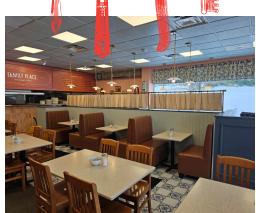

# THE FAMILY PLACE RESTAURANT

Very profitable restaurant in downtown Huntsville Ontario with outstanding sales and excellent Net Operating Income (NOI) on top of salaries for ownership. The Family Place Restaurant and Pizza has been around for 51 years! Dating back to 1973 and under the current ownership since 2016, this money maker is tried and tested.

It functions as both a family restaurant and dinner as well as a very busy pizza place. Great location in the core of Huntsville with year round sales and BIG summer sales during the cottage season.

Great lease rate of \$7,876 Gross Rent including TMI with tons of term remaining. Big 16-ft commercial hood + convection oven, 3 pizza ovens, and a shipping container walk-in fridge behind the plaza. Tons of parking spaces, visibility, and a corner location. \$649,000

Operating 6 days a week and opening at 6:00 am, this is a breakfast place. It closes at 8 pm most days and boasts excellent sales at lunch and dinner making it a classic diner as well. Finally, it is a very popular pizza place that has a ton of pickup and due to the owner's preference, it does not do delivery, which of course it could.