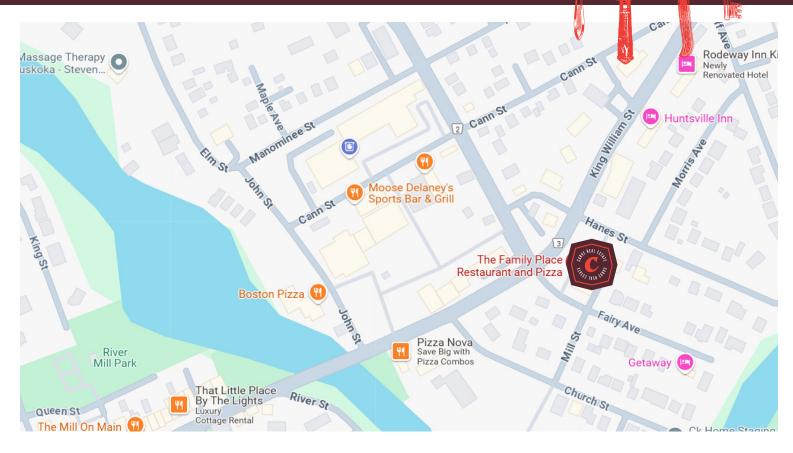

#### I KING WILLIAM ST, HUNTSVILLE

# THE FAMILY PLACE RESTAURANT

Very profitable restaurant in downtown Huntsville Ontario with outstanding sales and excellent Net Operating Income (NOI) on top of salaries for ownership. The Family Place Restaurant and Pizza has been around for 51 years! Dating back to 1973 and under the current ownership since 2016, this money maker is tried and tested.

It functions as both a family restaurant and dinner as well as a very busy pizza place. Great location in the core of Huntsville with year round sales and BIG summer sales during the cottage season.

Great lease rate of \$7,876 Gross Rent including TMI with tons of term remaining. Big 16-ft commercial hood + convection oven, 3 pizza ovens, and a shipping container walk-in fridge behind the plaza. Tons of parking spaces, visibility, and a corner location. \$649,000

#### LOT SIZE

**Frontage:** 208.00 ft along King William St

**Depth:** Approximately 182.00 ft