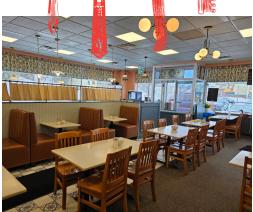

# THE FAMILY PLACE RESTAURANT

Very profitable restaurant in downtown Huntsville Ontario with outstanding sales and excellent Net Operating Income (NOI) on top of salaries for ownership. The Family Place Restaurant and Pizza has been around for 51 years! Dating back to 1973 and under the current ownership since 2016, this money maker is tried and tested.

It functions as both a family restaurant and dinner as well as a very busy pizza place. Great location in the core of Huntsville with year round sales and BIG summer sales during the cottage season.

Great lease rate of \$7,876 Gross Rent including TMI with tons of term remaining. Big 16-ft commercial hood + convection oven, 3 pizza ovens, and a shipping container walk-in fridge behind the plaza. Tons of parking spaces, visibility, and a corner location. \$649,000