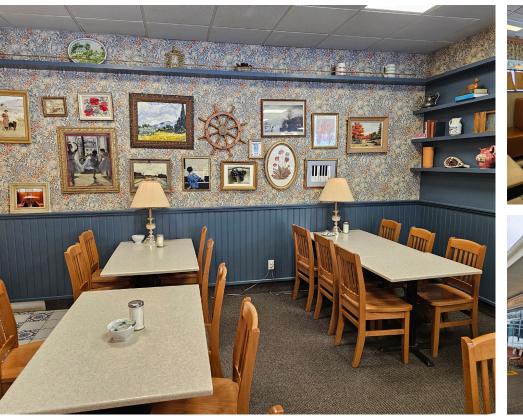

# THE FAMILY PLACE RESTAURANT

Very profitable restaurant in downtown Huntsville Ontario with outstanding sales and excellent Net Operating Income (NOI) on top of salaries for ownership. The Family Place Restaurant and Pizza has been around for 51 years! Dating back to 1973 and under the current ownership since 2016, this money maker is tried and tested.

It functions as both a family restaurant and dinner as well as a very busy pizza place. Great location in the core of Huntsville with year round sales and BIG summer sales during the cottage season.

Great lease rate of \$7,876 Gross Rent including TMI with tons of term remaining. Big 16-ft commercial hood + convection oven, 3 pizza ovens, and a shipping container walk-in fridge behind the plaza. Tons of parking spaces, visibility, and a corner location. \$649,000