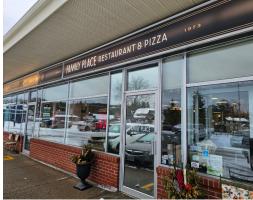

# THE FAMILY PLACE RESTAURANT

Very profitable restaurant in downtown Huntsville Ontario with outstanding sales and excellent Net Operating Income (NOI) on top of salaries for ownership. The Family Place Restaurant and Pizza has been around for 51 years! Dating back to 1973 and under the current ownership since 2016, this money maker is tried and tested.

It functions as both a family restaurant and dinner as well as a very busy pizza place. Great location in the core of Huntsville with year round sales and BIG summer sales during the cottage season.

Great lease rate of \$7,876 Gross Rent including TMI with tons of term remaining. Big 16-ft commercial hood + convection oven, 3 pizza ovens, and a shipping container walk-in fridge behind the plaza. Tons of parking spaces, visibility, and a corner location. \$649,000