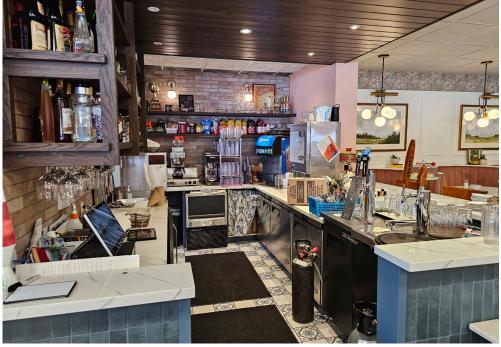

# THE FAMILY PLACE RESTAURANT

Very profitable restaurant in downtown Huntsville Ontario with outstanding sales and excellent Net Operating Income (NOI) on top of salaries for ownership. The Family Place Restaurant and Pizza has been around for 51 years! Dating back to 1973 and under the current ownership since 2016, this money maker is tried and tested.

It functions as both a family restaurant and dinner as well as a very busy pizza place. Great location in the core of Huntsville with year round sales and BIG summer sales during the cottage season.

Great lease rate of \$7,876 Gross Rent including TMI with tons of term remaining. Big 16-ft commercial hood + convection oven, 3 pizza ovens, and a shipping container walk-in fridge behind the plaza. Tons of parking spaces, visibility, and a corner location. \$649,000