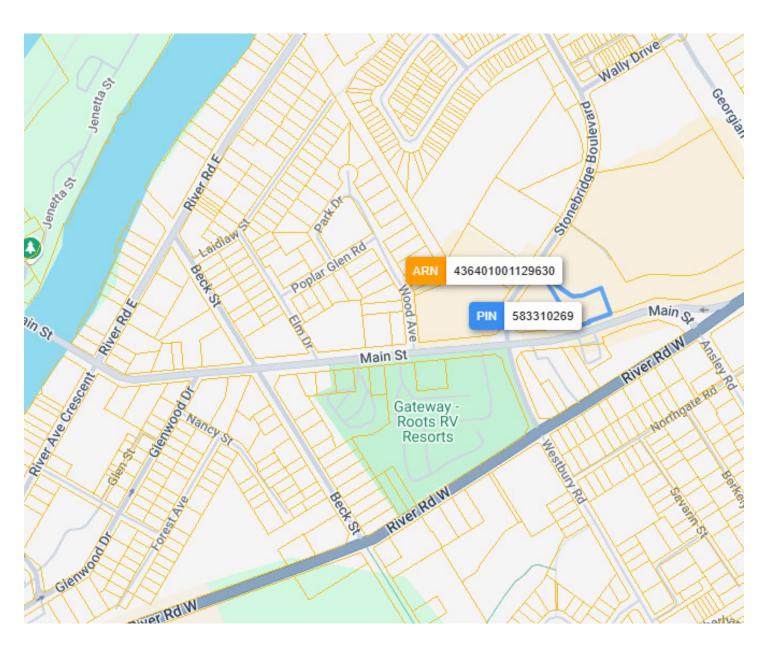

#### **LOT SIZE**

#### Frontage:

370.37 ft along Main St

#### Depth:

Approximately 137.66 ft

#### **Dimensions:**

99.27 ft x 54.75 ft x 5.46 ft x 143.78 ft x 74.04 ft x 6.00 ft x 9.79 ft x 346.17 ft x 16.67 ft x 67.48 ft x 6.56 ft x 116.46 ft x 137.66 ft

#### Size:

37,899.69 ft2(0.870 ac)