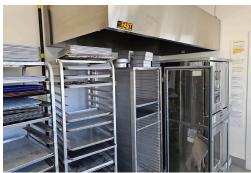

**Property Details:** 200-amp, 3-phase power supplies this modern unit. It has high ceilings and tons of light as it is southwest facing.

Full kitchen with a hood system and tons of prep area in the back with a great retail area ideal for many different concepts.