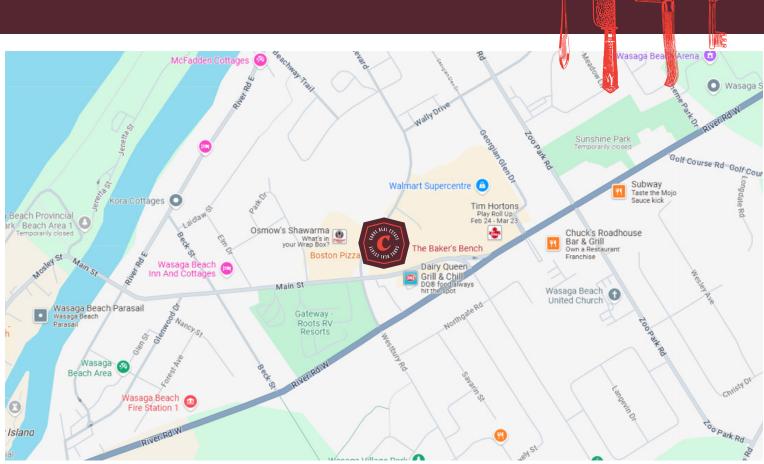

## THE BAKER'S BENCH

Bright and modern bakery and quick service restaurant (QSR) in one of the busiest plazas in downtown Wasaga Beach. Located at the intersection of Main Street and River Road West where all of the big retailers, supermarkets, and restaurants are.

This location is surrounded by hotels, resorts, and the provincial park with the beach just steps away. Currently operating as a very established and popular bakery. 9-ft commercial hood plus tons of prep area, refrigeration, and over 100 parking spaces.

This is THE place to be in Wasaga Beach with the Beach Area 1 just a few minute walk away. It benefits from a huge boost in tourism in the summer months and it is surrounded by all kinds of hotels, motels, camping areas, RV parks, and of course the local population.