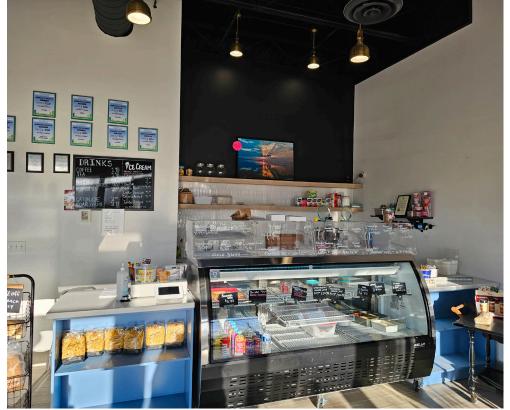

## THE BAKER'S BENCH

Bright and modern bakery and quick service restaurant (QSR) in one of the busiest plazas in downtown Wasaga Beach. Located at the intersection of Main Street and River Road West where all of the big retailers, supermarkets, and restaurants are.

This location is surrounded by hotels, resorts, and the provincial park with the beach just steps away. Currently operating as a very established and popular bakery. 9-ft commercial hood plus tons of prep area, refrigeration, and over 100 parking spaces.

**Property Details:** 200-amp, 3-phase power supplies this modern unit. It has high ceilings and tons of light as it is southwest facing.

Full kitchen with a hood system and tons of prep area in the back with a great retail area ideal for many different concepts.