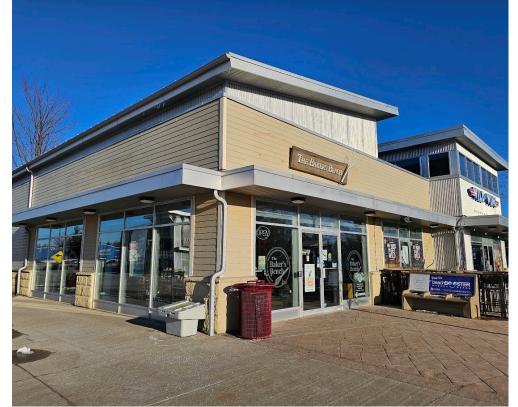

## THE BAKER'S BENCH

Bright and modern bakery and quick service restaurant (QSR) in one of the busiest plazas in downtown Wasaga Beach. Located at the intersection of Main Street and River Road West where all of the big retailers, supermarkets, and restaurants are.

This location is surrounded by hotels, resorts, and the provincial park with the beach just steps away. Currently operating as a very established and popular bakery. 9-ft commercial hood plus tons of prep area, refrigeration, and over 100 parking spaces.

## **BUILDING DETAILS**

Excellent opportunities for a growing brand or franchise to take over an expensive and very high quality build out in a bright corner location of a premium plaza. This is a AAA plaza with lots of big operators. Tons of signage and parking options.

This is THE place to be in Wasaga Beach with the Beach Area 1 just a few minute walk away. It benefits from a huge boost in tourism in the summer months and it is surrounded by all kinds of hotels, motels, camping areas, RV parks, and of course the local population.