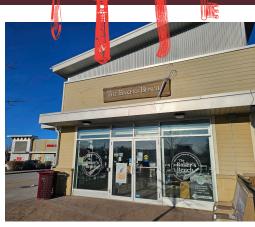

## THE BAKER'S BENCH

Bright and modern bakery and quick service restaurant (QSR) in one of the busiest plazas in downtown Wasaga Beach. Located at the intersection of Main Street and River Road West where all of the big retailers, supermarkets, and restaurants are.

## **BUILDING DETAILS**

Excellent opportunities for a growing brand or franchise to take over an expensive and very high quality build out in a bright corner location of a premium plaza. This is a AAA plaza with lots of big operators. Tons of signage and parking options.