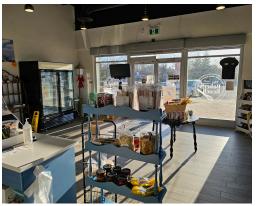

**Property Details:** 200-amp, 3-phase power supplies this modern unit. It has high ceilings and tons of light as it is southwest facing.

Full kitchen with a hood system and tons of prep area in the back with a great retail area ideal for many different concepts.