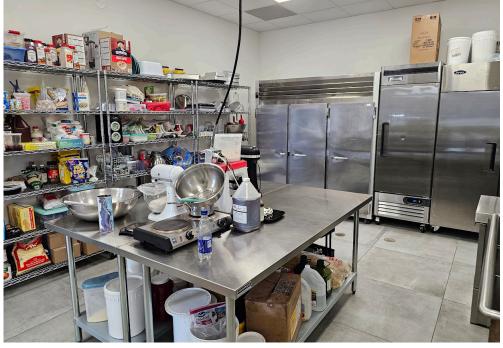

This location is surrounded by hotels, resorts, and the provincial park with the beach just steps away. Currently operating as a very established and popular bakery. 9-ft commercial hood plus tons of prep area, refrigeration, and over 100 parking spaces.

**Property Details:** 200-amp, 3-phase power supplies this modern unit. It has high ceilings and tons of light as it is southwest facing.

Full kitchen with a hood system and tons of prep area in the back with a great retail area ideal for many different concepts.