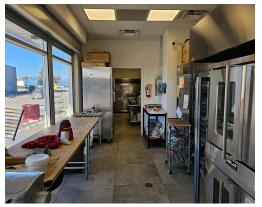

This location is surrounded by hotels, resorts, and the provincial park with the beach just steps away. Currently operating as a very established and popular bakery. 9-ft commercial hood plus tons of prep area, refrigeration, and over 100 parking spaces.

**Property Details:** 200-amp, 3-phase power supplies this modern unit. It has high ceilings and tons of light as it is southwest facing.

Full kitchen with a hood system and tons of prep area in the back with a great retail area ideal for many different concepts.