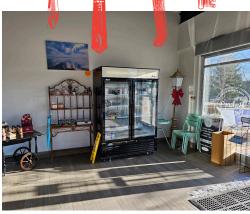

**Property Details:** 200-amp, 3-phase power supplies this modern unit. It has high ceilings and tons of light as it is southwest facing.

Full kitchen with a hood system and tons of prep area in the back with a great retail area ideal for many different concepts.