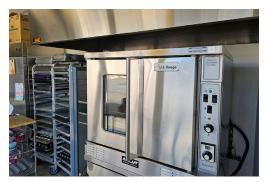

**Property Details:** 200-amp, 3-phase power supplies this modern unit. It has high ceilings and tons of light as it is southwest facing.

Full kitchen with a hood system and tons of prep area in the back with a great retail area ideal for many different concepts.