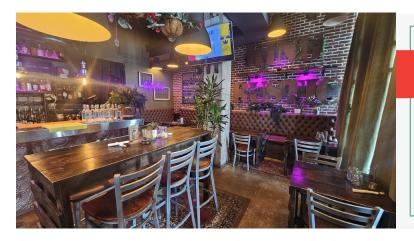

## **BAR JOKBAL NIGHT MARKET**

This is an incredibly busy strip. The corner of Yonge and Isabella is a dining hub and has a perfect walkability score of 100. This location is directly across the street from a park on Isabella, making it perfect for take out.

The kitchen is fully equipped and outfitted with a 15-foot industrial hood. The licensed space has two entrances housing two restaurants. A street food concept off Isabella that seats 10, and the 60 seat Korean restaurant off Yonge.

\$13,275 gross lease rate with 3 + 5 remaining. Big picture windows in the dining room look out over the bustling downtown scene. Zero restrictions, open to any concept or cuisine.

**\$13,275 Gross Rent** 