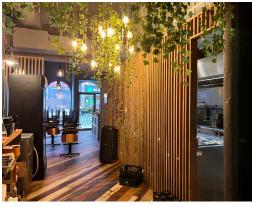

The kitchen is fully equipped and outfitted with a 15-foot industrial hood. The licensed space has two entrances housing two restaurants. A street food concept off Isabella that seats 10, and the 60 seat Korean restaurant off Yonge.

**Property Details:** Wheelchair accessible, with 4 washrooms. Full high and dry basement with plenty of storage. Eligible for street patio. Ready for any concept, cuisine. or franchise. Please do not go direct or speak to staff.