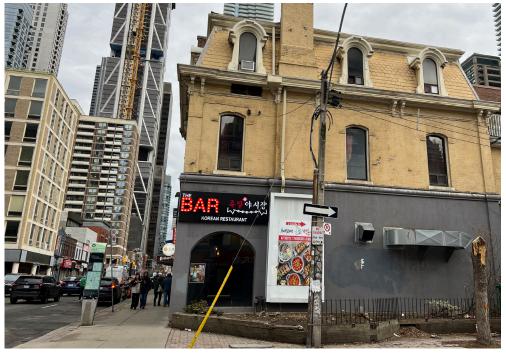

**FOR SALE** 

**639 YONGE ST, TORONTO** 

\$299,000

## **BAR JOKBAL NIGHT MARKET**

This is an incredibly busy strip. The corner of Yonge and Isabella is a dining hub and has a perfect walkability score of 100. This location is directly across the street from a park on Isabella, making it perfect for take out.

## **BUILDING DETAILS**

The building is located just steps from Yonge & Bloor in the Church-Wellesley Village. The subway is nearby and the streets are alive and bustling with hungry diners in this vibrant neighbourhood.