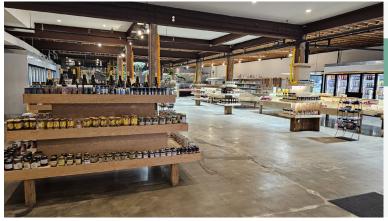

### **LA MOORIYYA MARKETTE**

- · Gorgeous industrial space
- 6,560 Sq Ft
- \$45 per Sq Ft Gross
- Supermarket