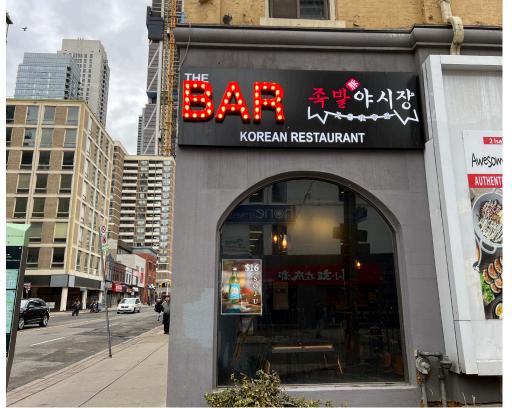

## **BAR JOKBAL NIGHT MARKET**

This is an incredibly busy strip. The corner of Yonge and Isabella is a dining hub and has a perfect walkability score of 100. This location is directly across the street from a park on Isabella, making it perfect for take out.

The kitchen is fully equipped and outfitted with a 15-foot industrial hood. The licensed space has two entrances housing two restaurants. A street food concept off Isabella that seats 10, and the 60 seat Korean restaurant off Yonge.

\$13,275 gross lease rate with 3 + 5 remaining. Big picture windows in the dining room look out over the bustling downtown scene. Zero restrictions, open to any concept or cuisine.

**\$13,275 Gross Rent** 