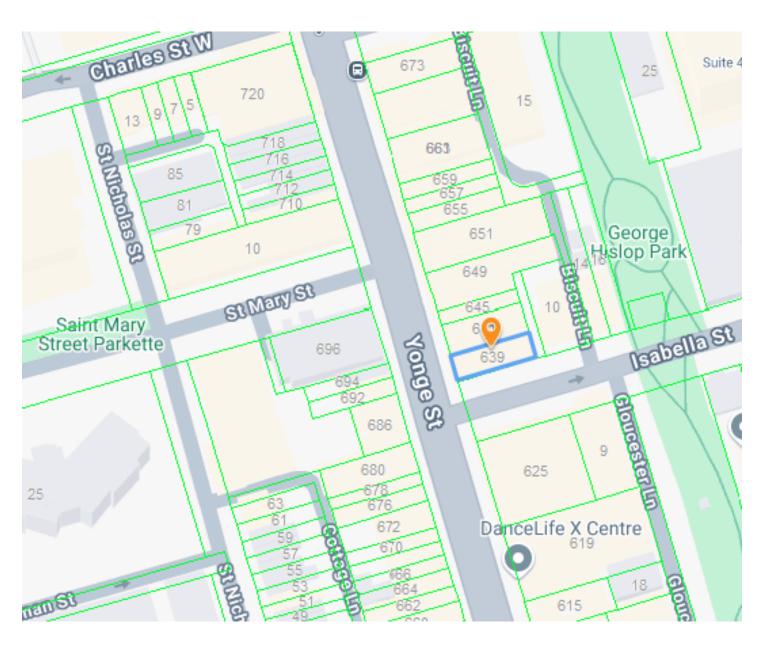

**FOR SALE** 

**639 YONGE ST, TORONTO** 

\$299,000

## **BAR JOKBAL NIGHT MARKET**

This is an incredibly busy strip. The corner of Yonge and Isabella is a dining hub and has a perfect walkability score of 100. This location is directly across the street from a park on Isabella, making it perfect for take out.

## **BUILDING DETAILS**

The building is located just steps from Yonge & Bloor in the Church-Wellesley Village. The subway is nearby and the streets are alive and bustling with hungry diners in this vibrant neighbourhood.

#### Frontage:

27.36 ft along Yonge St

#### Depth:

Approximately 85.74 ft

#### **Dimensions:**

86.01 ft x 27.36 ft x 85.74 ft x 27.08 ft

#### Size:

2,335.77 ft<sup>2</sup>