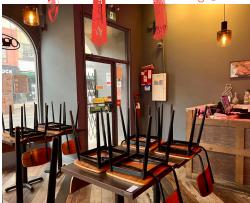

The kitchen is fully equipped and outfitted with a 15-foot industrial hood. The licensed space has two entrances housing two restaurants. A street food concept off Isabella that seats 10, and the 60 seat Korean restaurant off Yonge.

\$13,275 gross lease rate with 3 + 5 remaining. Big picture windows in the dining room look out over the bustling downtown scene. Zero restrictions, open to any concept or cuisine.

**\$13,275 Gross Rent** 

2,500 Sq Ft

2 Restaurants In 1