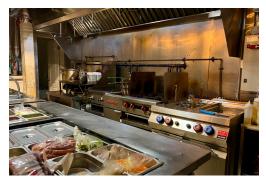

The kitchen is fully equipped and outfitted with a 15-foot industrial hood. The licensed space has two entrances housing two restaurants. A street food concept off Isabella that seats 10, and the 60 seat Korean restaurant off Yonge.